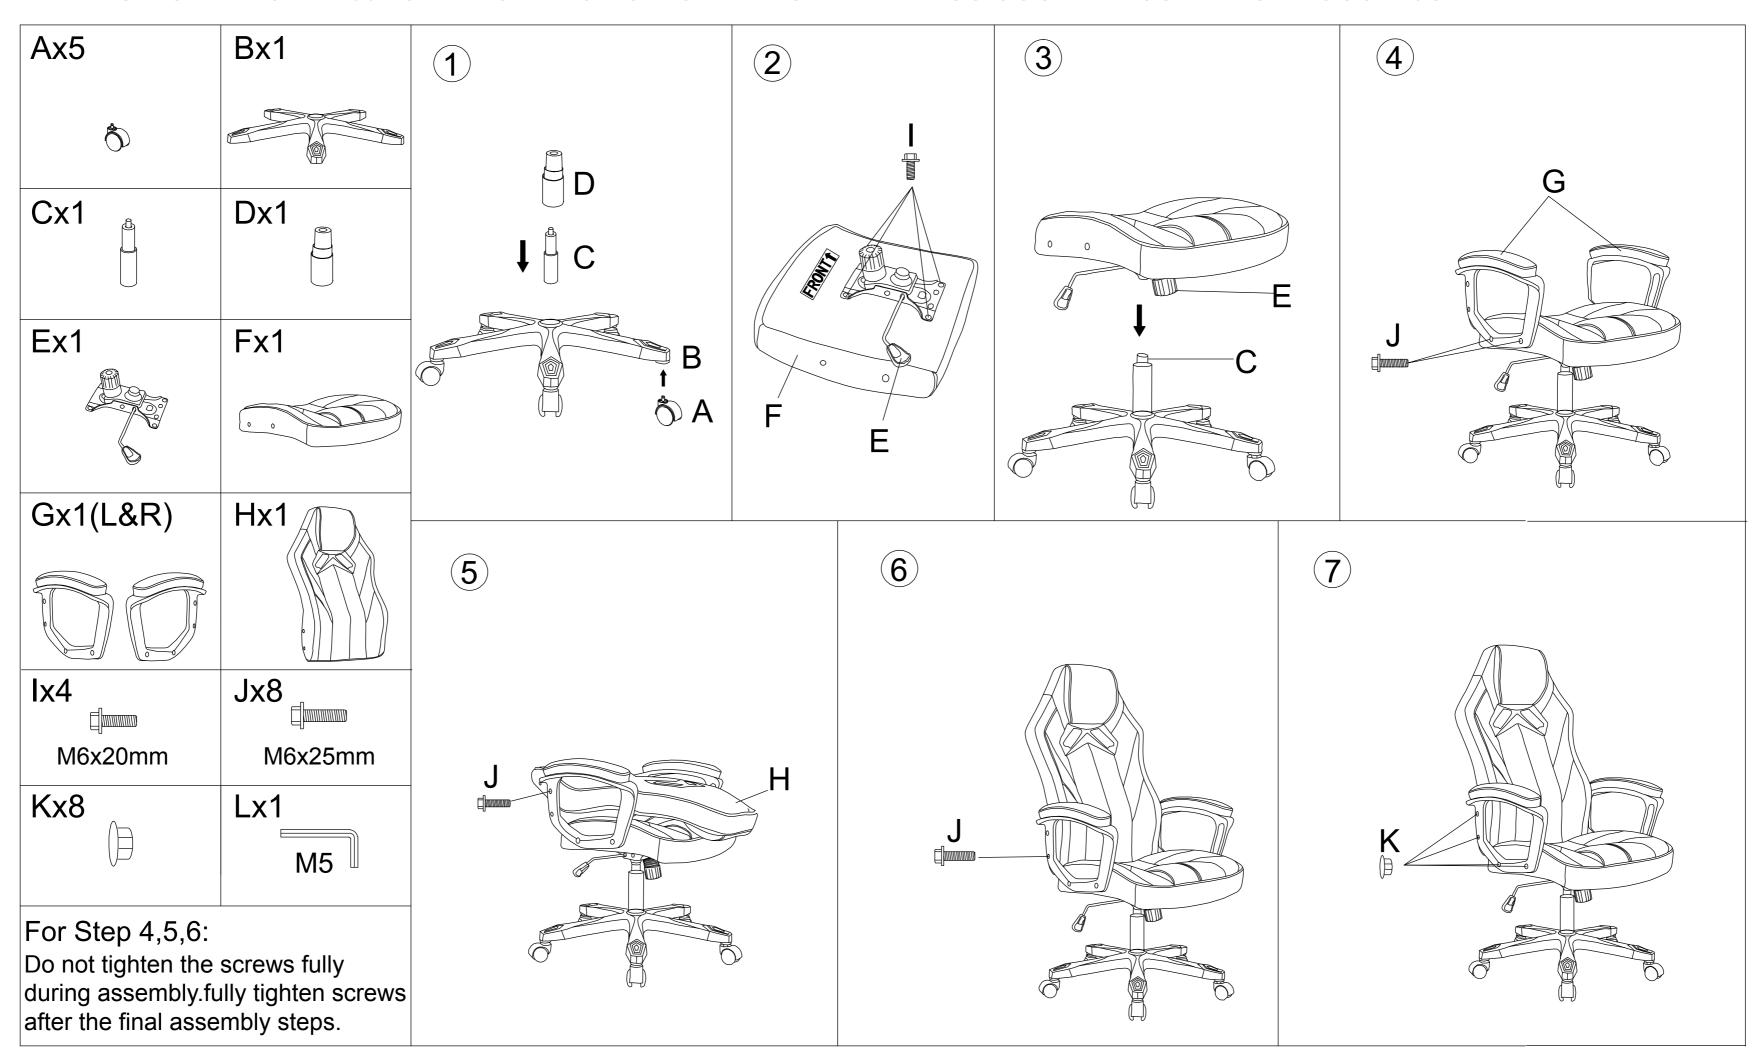

## Assembly Instructions 43138838 GAMING CHAIR BLACK

## **CARE INSTRUCTIONS:**

WIPE CLEAN WITH A DAMP CLOTH. DO NOT USE BLEACH OR DETERGENT PRODUCTS. PROTECT FROM DIRECT SUNLIGHT AND WATER. FOR INDOOR AND DOMESTIC USE ONLY.

WARNING:

DO NOT STAND ON THIS CHAIR. DO NOT USE THIS CHAIR AS A STEP LADDER. FOR ONE PERSON ONLY. DO NOT USE THIS CHIAR UNLESS ALL BOLTS, SCREWS AND KNOBS ARE FIRMLY SECURE. CHECK AND TIGHTEN ALL PARTS REGULARLY.

THIS PRODUCT CONTAINS SMALL PARTS AND SHARP POINTS, KEEP AWAY FROM CHILDREN AND BABIES. ADULT ASSEMBLY REQUIRED.

## MAXIMUM SAFE LOAD:100KG. FAILURE TO FOLLOW THESE WARNINGS COULD RESULT IN SERIOUS INJURY.