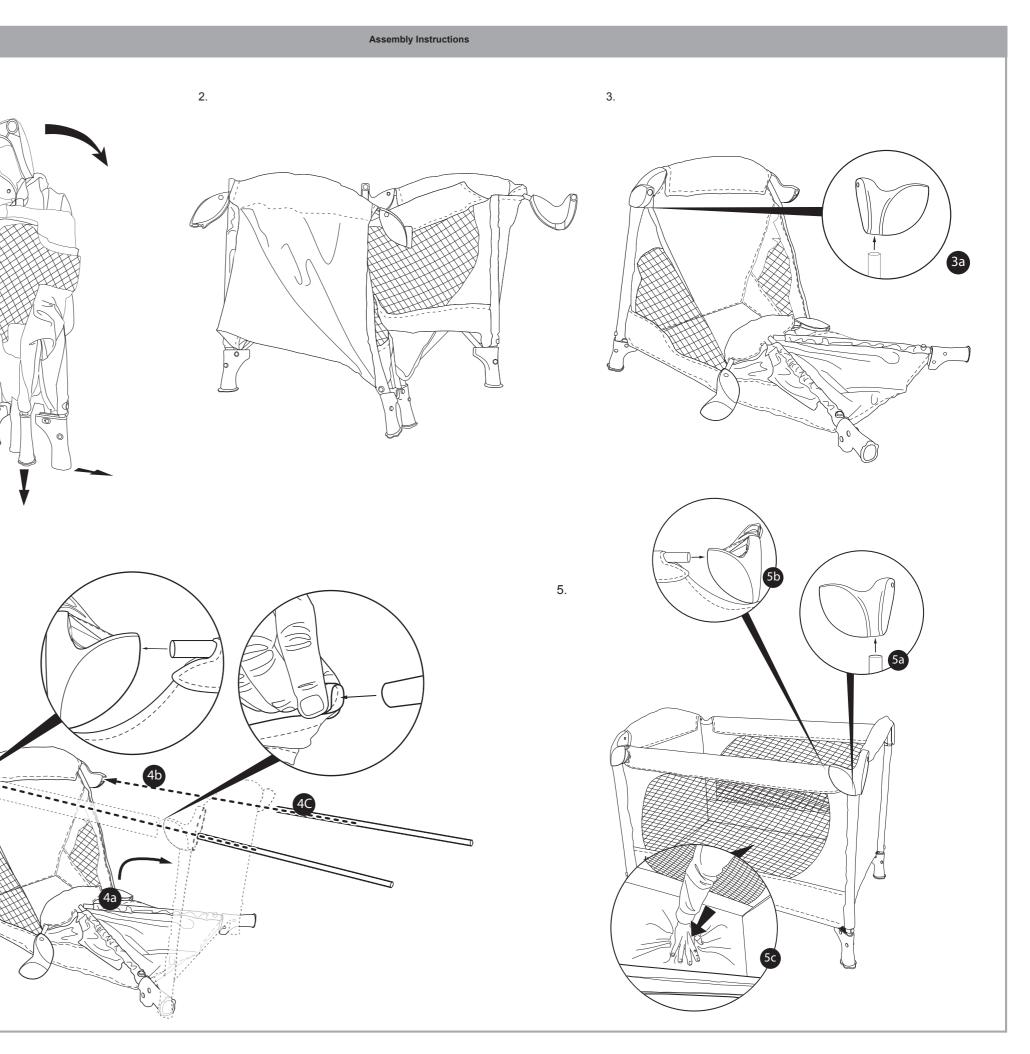

1.

4.

**Travel Cot** 

## Safety Notes

WARNING: CHOKING HAZARD - Small parts, not suitable for children under 3 years. CAUTION: This item is a toy and should only be used with dolls. Not suitable for babies, children or pets. Assembly must be carried out by adults only. Please check condition of item regularly, discontinue use of the item if excessive wear and tear is found. Keep these details for further reference. For safety reasons, remove all tags, labels and plastic fasteners before giving this toy to your child. Product may vary slightly from image shown.

## Care Notes

This fabric should not be machine-washed. Please wipe clean using a damp cloth with mild detergent if necessary.

### MADE IN CHINA



x1



# Assembly Instructions