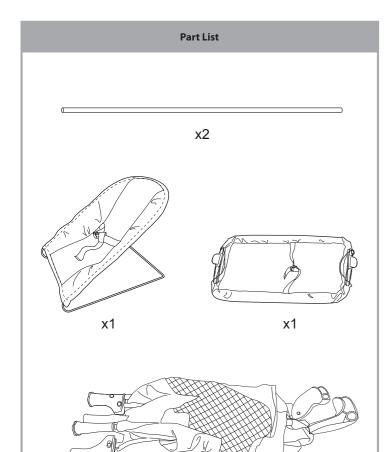

1.

4.

**Travel Cot** 

## Safety Notes

WARNING: CHOKING HAZARD - Small parts, not suitable for children under 3 years. CAUTION: This item is a toy and should only be used with dolls. Not suitable for babies, children or pets. Assembly must be carried out by adults only. Please check condition of item regularly, discontinue use of the item if excessive wear and tear is found. Keep these details for further reference. For safety reasons, remove all tags, labels and plastic fasteners before giving this toy to your child. Product may vary slightly from image shown.

## Care Notes

This fabric should not be machine-washed. Please wipe clean using a damp cloth with mild detergent if necessary.

### MADE IN CHINA



x1



# Assembly Instructions