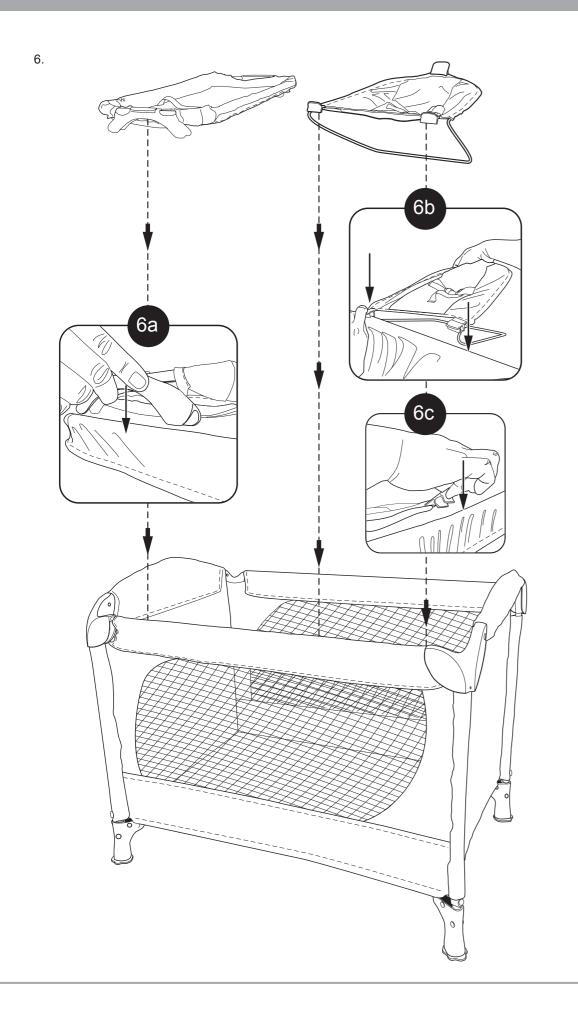

1.

4.

**Travel Cot** 

## Safety Notes

WARNING: CHOKING HAZARD - Small parts, not suitable for children under 3 years. CAUTION: This item is a toy and should only be used with dolls. Not suitable for babies, children or pets. Assembly must be carried out by adults only. Please check condition of item regularly, discontinue use of the item if excessive wear and tear is found. Keep these details for further reference. For safety reasons, remove all tags, labels and plastic fasteners before giving this toy to your child. Product may vary slightly from image shown.

## Care Notes

This fabric should not be machine-washed. Please wipe clean using a damp cloth with mild detergent if necessary.

### MADE IN CHINA



x1



# Assembly Instructions