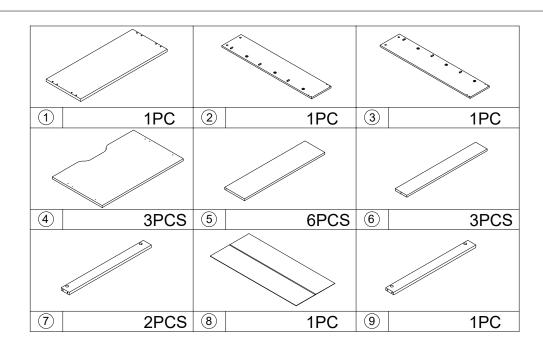

## **Assembly Instructions** 43142439 3 TIER SHOE CABINET

TOOLS REQUIRED: PHILLIPS HEAD SCREWDRIVER, HAMMER (NOT PROVIDED).