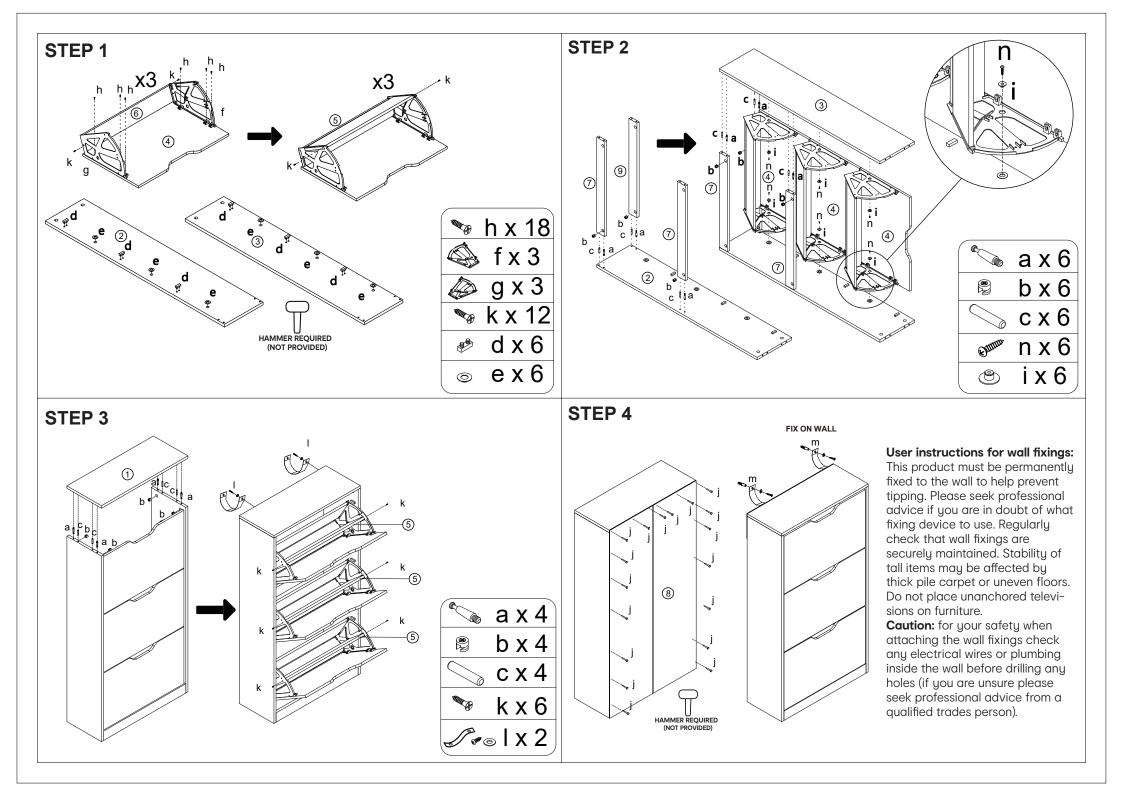

## **Assembly Instructions** 43142439 3 TIER SHOE CABINET

TOOLS REQUIRED: PHILLIPS HEAD SCREWDRIVER, HAMMER (NOT PROVIDED).

## **WARNING:**

THIS PACKAGE CONTAINS SMALL PARTS AND SHARP POINTS. KEEP AWAY FROM CHILDREN AND BABIES.

THIS PRODUCT MUST BE ATTACHED TO THE WALL TO PREVENT TIPPING OVER.

IT IS RECOMMENDED FOR 2 PEOPLE TO ASSEMBLE/MOVE THIS ITEM TO AVOID ANY POTENTIAL INJURY AND/OR DAMAGE.

MAXIMUM SAFE LOAD: 10KG FOR TOP PANEL, 5KG FOR INSIDE DRAWER.

## **Hardware list**

|          | а | 6x35mm   | 10pcs |
|----------|---|----------|-------|
| <b>®</b> | b | 15x9.5mm | 10pcs |
|          | С | 6x30mm   | 10pcs |
|          | d |          | 6pcs  |
| 0        | е |          | 6pcs  |
|          | f |          | 3pcs  |
|          | g |          | 3pcs  |

|             | h | M4x12mm               | 18pcs |
|-------------|---|-----------------------|-------|
| ٧           | i |                       | 6pcs  |
| 8           | j |                       | 18pcs |
|             | k | M4x25mm               | 18pcs |
|             | I | 20x150mm<br>Ø3.5x12mm | 2pcs  |
| 6           | m | Ø6x30mm<br>Ø4x35mm    | 2pcs  |
| <b>Summ</b> | n | M4x13mm               | 6pcs  |