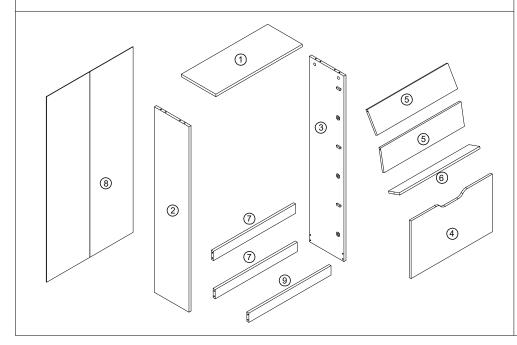

## **Assembly Instructions** 43142439 3 TIER SHOE CABINET

TOOLS REQUIRED: PHILLIPS HEAD SCREWDRIVER, HAMMER (NOT PROVIDED).