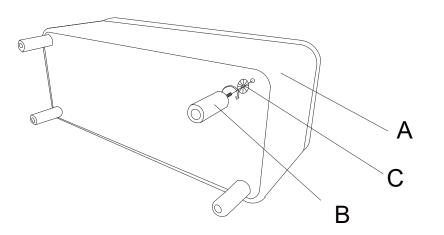

DO NOT TIGHTEN THE SCREWS FULLY DURING ASSEMBLY. FULLY TIGHTEN SCREWS AFTER THE FINAL ASSEMBLY STEPS.

## MAXIMUM SAFE LOAD: TOP:200KG, BOX:20KG.

**STEP 1** 