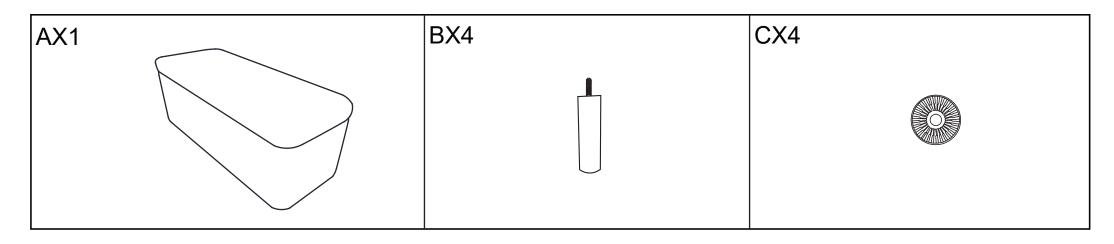

## **Assembly Instructions** 43147403 BOUCLE STORAGE BENCH

**CARE INSTRUCTIONS:** WIPE CLEAN WITH A SOFT DAMP CLOTH. DO NOT USE ABRASIVE MATERIAL AND SOLVENTS. SPOT CLEAN IF NEEDED. KEEP AWAY FROM WATER AND DIRECT SUNLIGHT.STORE IN A DRY PLACE. CHECK AND TIGHTEN ALL PARTS REGULARLY. FOR INDOOR AND DOMESTIC USE ONLY.

## MAXIMUM SAFE LOAD: TOP:200KG, BOX:20KG.

**STEP 1** 