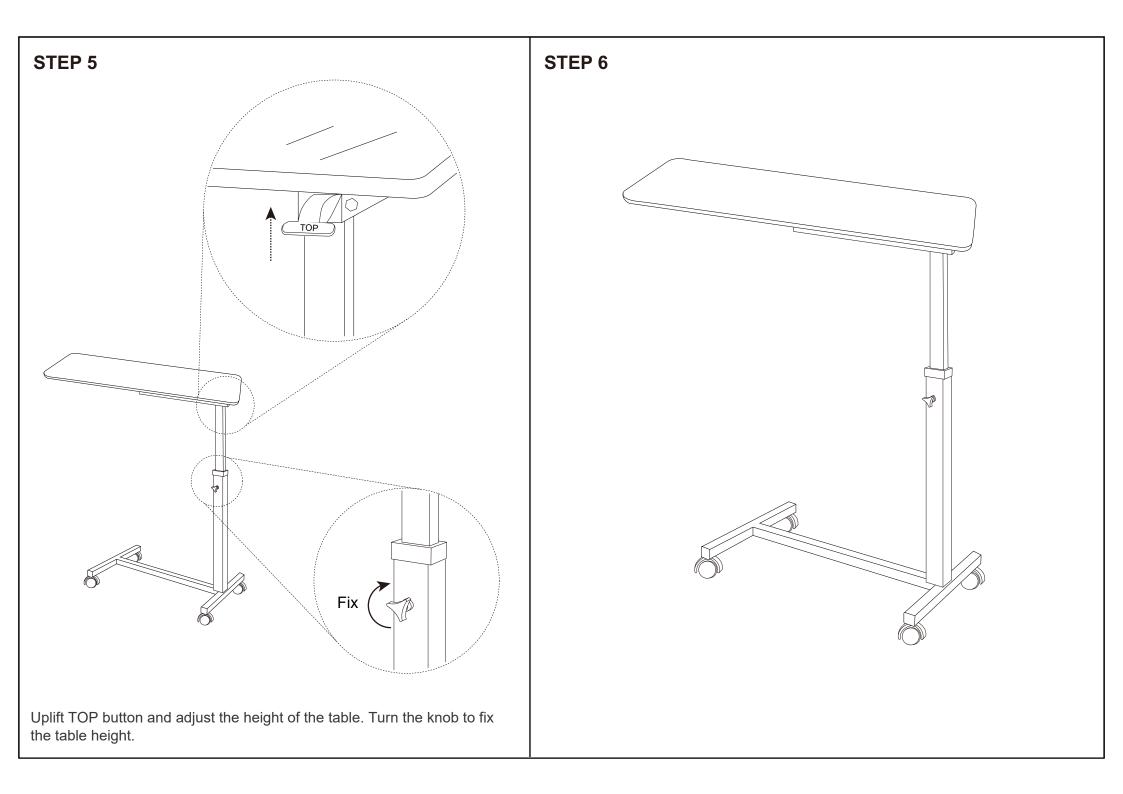

REGULARLY CHECK CASTORS ROLL FREELY AND LOCKS WORK.

MAXIMUM LOADING WEIGHT: 10KG. HEIGHT ADJUSTS SCOPE: 71.5-115CM.