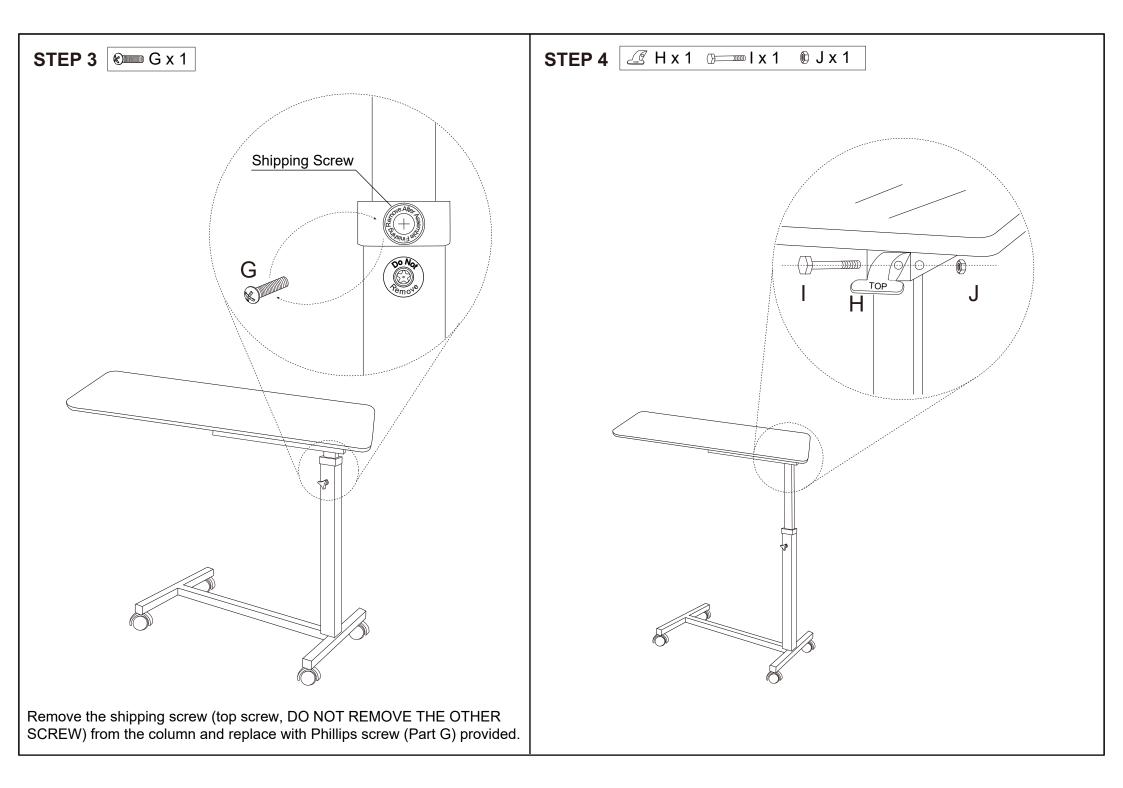

## Hardware list

| A | 1PC  | П |     | 2PCS | K  |   | 1PC  |
|---|------|---|-----|------|----|---|------|
| В | 1PC  | Ŋ |     | 1PC  | ال | * | 1PC  |
| С | 2PCS | Н | TOP | 1PC  | М  | 5 | 2PCS |
| D | 2PCS | I |     | 1PC  | N  | 5 | 1PC  |
| E | 1PC  | J |     | 1PC  | 0  |   | 1PC  |