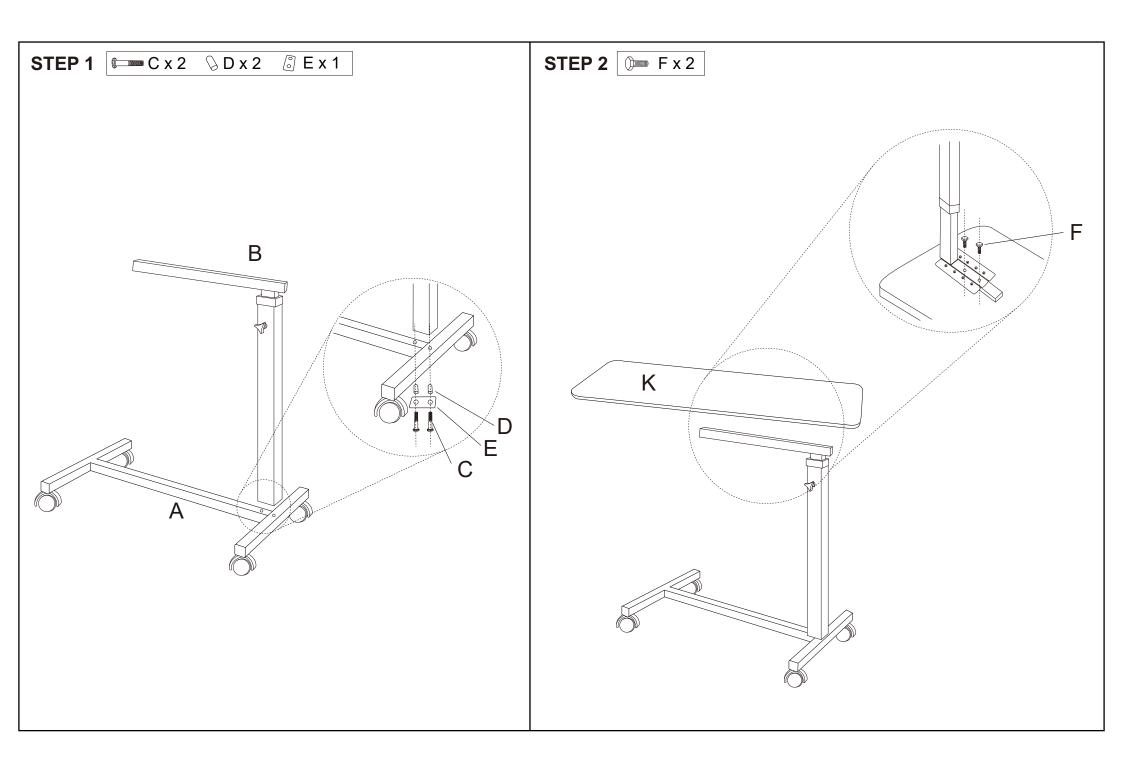

## Hardware list

| A | 1PC  | П |     | 2PCS | K  |   | 1PC  |
|---|------|---|-----|------|----|---|------|
| В | 1PC  | Ŋ |     | 1PC  | ال | * | 1PC  |
| С | 2PCS | Н | TOP | 1PC  | М  | 5 | 2PCS |
| D | 2PCS | I |     | 1PC  | N  | 5 | 1PC  |
| E | 1PC  | J |     | 1PC  | 0  |   | 1PC  |