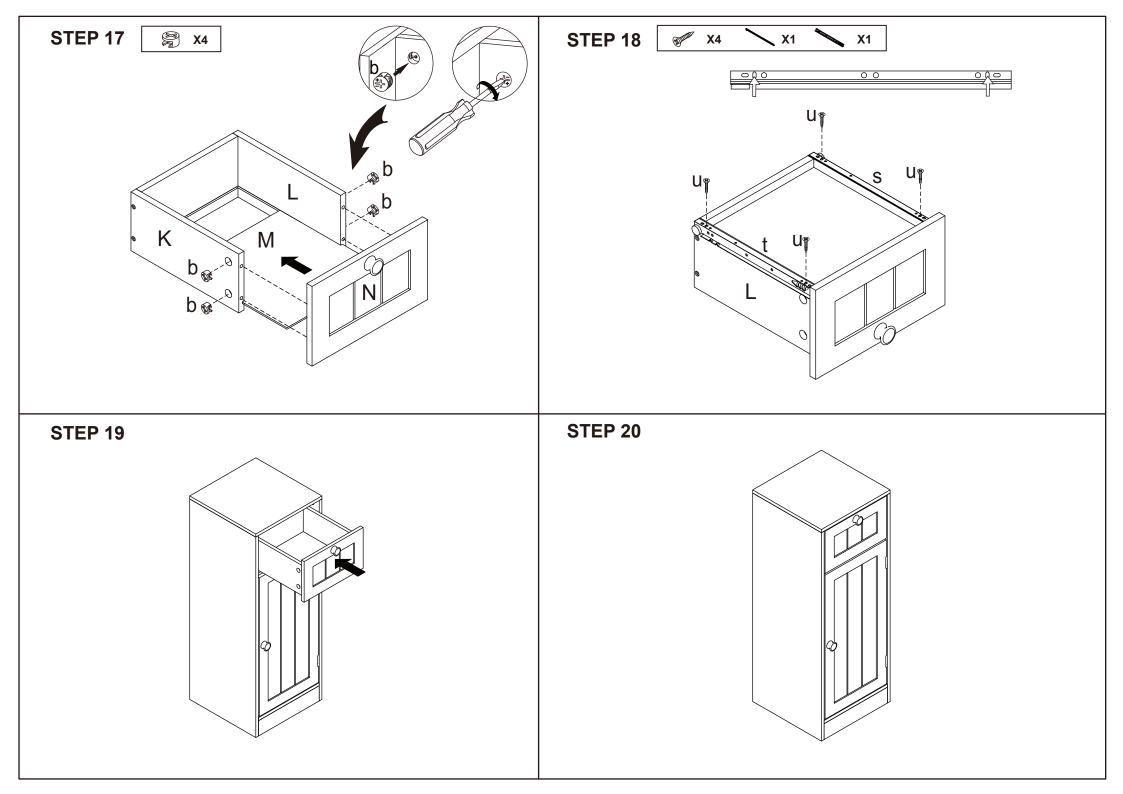

## Assembly Instructions 43147724 Panelled Storage Unit with Drawer warning: do not use this unit unless all bolts and screws are firmly secured. do not knock or drag this unit. Use only on a flat surface.

WARNING: DO NOT USE THIS UNIT UNLESS ALL BOLTS AND SCREWS ARE FIRMLY SECURED. DO NOT KNOCK OR DRAG THIS UNIT. USE ONLY ON A FLAT SURFACE. FAILURE TO FOLLOW THESE WARNINGS COULD RESULT IN SERIOUS INJURY. THIS PACKAGE CONTAINS SMALL PARTS AND SHARP POINTS, KEEP AWAY FROM CHILDREN AND BABIES.

MAXIMUM TOTAL LOADING WEIGHT: 5KG FOR EACH SHELF AND THE TOP PANEL, 3KG FOR THE DRAWER, 18KG IN TOTAL.

DO NOT TIGHTEN THE SCREWS UNTIL THE PRODUCT IS FULLY ASSEMBLED.