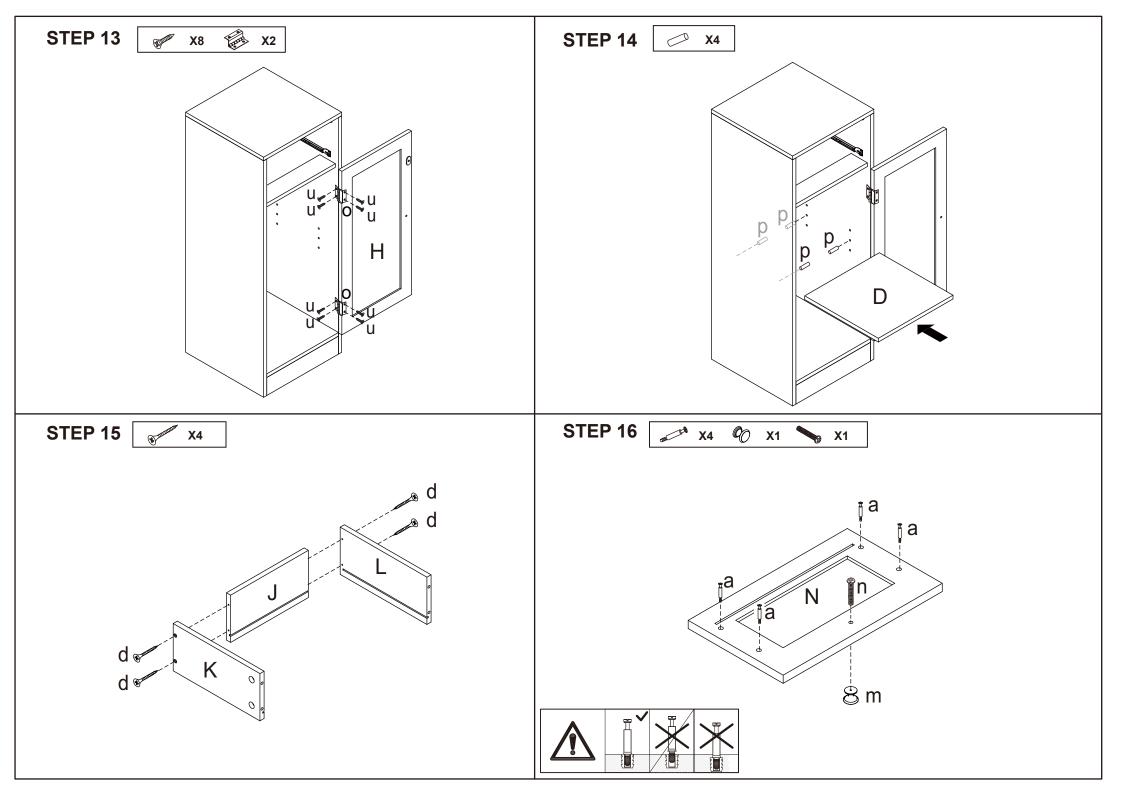

## Assembly Instructions 43147724 Panelled Storage Unit with Drawer warning: do not use this unit unless all bolts and screws are firmly secured. do not knock or drag this unit. Use only on a flat surface.

WARNING: DO NOT USE THIS UNIT UNLESS ALL BOLTS AND SCREWS ARE FIRMLY SECURED. DO NOT KNOCK OR DRAG THIS UNIT. USE ONLY ON A FLAT SURFACE. FAILURE TO FOLLOW THESE WARNINGS COULD RESULT IN SERIOUS INJURY. THIS PACKAGE CONTAINS SMALL PARTS AND SHARP POINTS, KEEP AWAY FROM CHILDREN AND BABIES.

MAXIMUM TOTAL LOADING WEIGHT: 5KG FOR EACH SHELF AND THE TOP PANEL, 3KG FOR THE DRAWER, 18KG IN TOTAL.

DO NOT TIGHTEN THE SCREWS UNTIL THE PRODUCT IS FULLY ASSEMBLED.