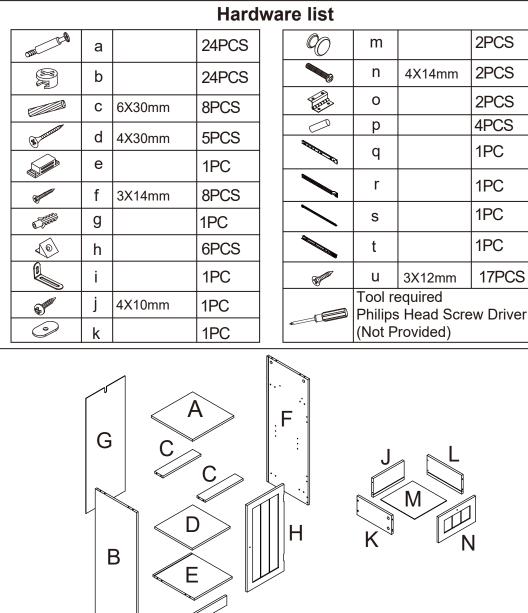

## Assembly Instructions 43147724 Panelled Storage Unit with Drawer warning: do not use this unit unless all bolts and screws are firmly secured. do not knock or drag this unit. Use only on a flat surface.

WARNING: DO NOT USE THIS UNIT UNLESS ALL BOLTS AND SCREWS ARE FIRMLY SECURED. DO NOT KNOCK OR DRAG THIS UNIT. USE ONLY ON A FLAT SURFACE. FAILURE TO FOLLOW THESE WARNINGS COULD RESULT IN SERIOUS INJURY. THIS PACKAGE CONTAINS SMALL PARTS AND SHARP POINTS, KEEP AWAY FROM CHILDREN AND BABIES.

MAXIMUM TOTAL LOADING WEIGHT: 5KG FOR EACH SHELF AND THE TOP PANEL, 3KG FOR THE DRAWER, 18KG IN TOTAL.

DO NOT TIGHTEN THE SCREWS UNTIL THE PRODUCT IS FULLY ASSEMBLED.