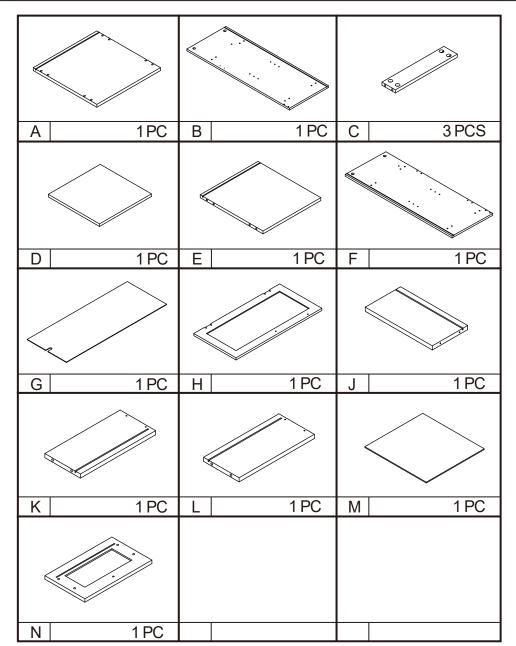

## Assembly Instructions 43147724 Panelled Storage Unit with Drawer warning: do not use this unit unless all bolts and screws are firmly secured. do not knock or drag this unit. Use only on a flat surface.

WARNING: DO NOT USE THIS UNIT UNLESS ALL BOLTS AND SCREWS ARE FIRMLY SECURED. DO NOT KNOCK OR DRAG THIS UNIT. USE ONLY ON A FLAT SURFACE. FAILURE TO FOLLOW THESE WARNINGS COULD RESULT IN SERIOUS INJURY. THIS PACKAGE CONTAINS SMALL PARTS AND SHARP POINTS, KEEP AWAY FROM CHILDREN AND BABIES.

MAXIMUM TOTAL LOADING WEIGHT: 5KG FOR EACH SHELF AND THE TOP PANEL, 3KG FOR THE DRAWER, 18KG IN TOTAL.

DO NOT TIGHTEN THE SCREWS UNTIL THE PRODUCT IS FULLY ASSEMBLED.