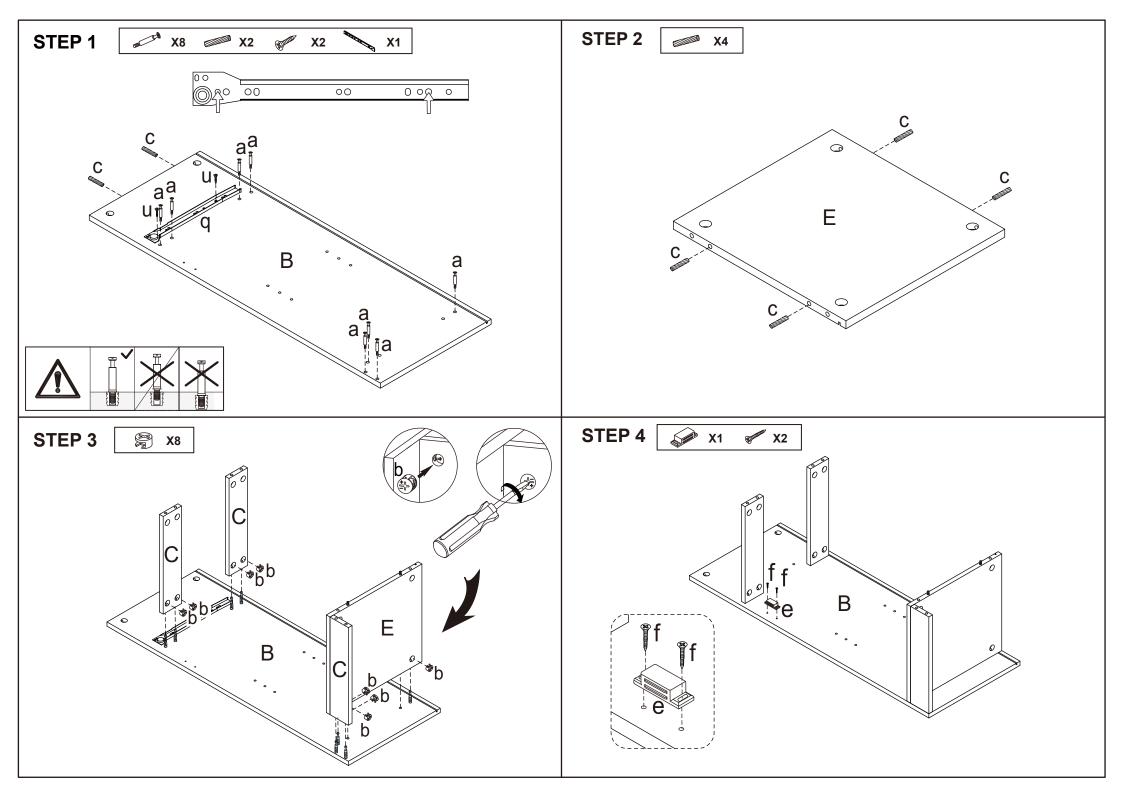

## Assembly Instructions 43147724 Panelled Storage Unit with Drawer warning: do not use this unit unless all bolts and screws are firmly secured. do not knock or drag this unit. Use only on a flat surface.

WARNING: DO NOT USE THIS UNIT UNLESS ALL BOLTS AND SCREWS ARE FIRMLY SECURED. DO NOT KNOCK OR DRAG THIS UNIT. USE ONLY ON A FLAT SURFACE. FAILURE TO FOLLOW THESE WARNINGS COULD RESULT IN SERIOUS INJURY. THIS PACKAGE CONTAINS SMALL PARTS AND SHARP POINTS, KEEP AWAY FROM CHILDREN AND BABIES.

MAXIMUM TOTAL LOADING WEIGHT: 5KG FOR EACH SHELF AND THE TOP PANEL, 3KG FOR THE DRAWER, 18KG IN TOTAL.

DO NOT TIGHTEN THE SCREWS UNTIL THE PRODUCT IS FULLY ASSEMBLED.