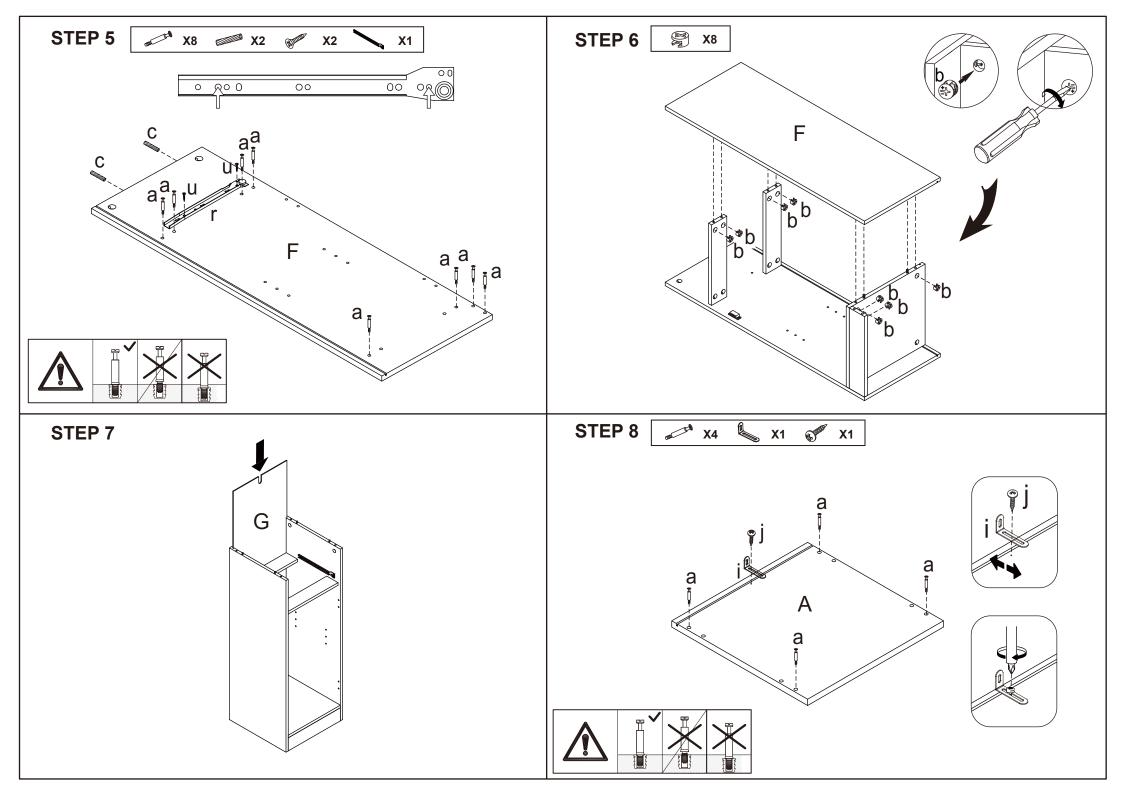

## Assembly Instructions 43147724 Panelled Storage Unit with Drawer warning: do not use this unit unless all bolts and screws are firmly secured. do not knock or drag this unit. Use only on a flat surface.

WARNING: DO NOT USE THIS UNIT UNLESS ALL BOLTS AND SCREWS ARE FIRMLY SECURED. DO NOT KNOCK OR DRAG THIS UNIT. USE ONLY ON A FLAT SURFACE. FAILURE TO FOLLOW THESE WARNINGS COULD RESULT IN SERIOUS INJURY. THIS PACKAGE CONTAINS SMALL PARTS AND SHARP POINTS, KEEP AWAY FROM CHILDREN AND BABIES.

MAXIMUM TOTAL LOADING WEIGHT: 5KG FOR EACH SHELF AND THE TOP PANEL, 3KG FOR THE DRAWER, 18KG IN TOTAL.

DO NOT TIGHTEN THE SCREWS UNTIL THE PRODUCT IS FULLY ASSEMBLED.