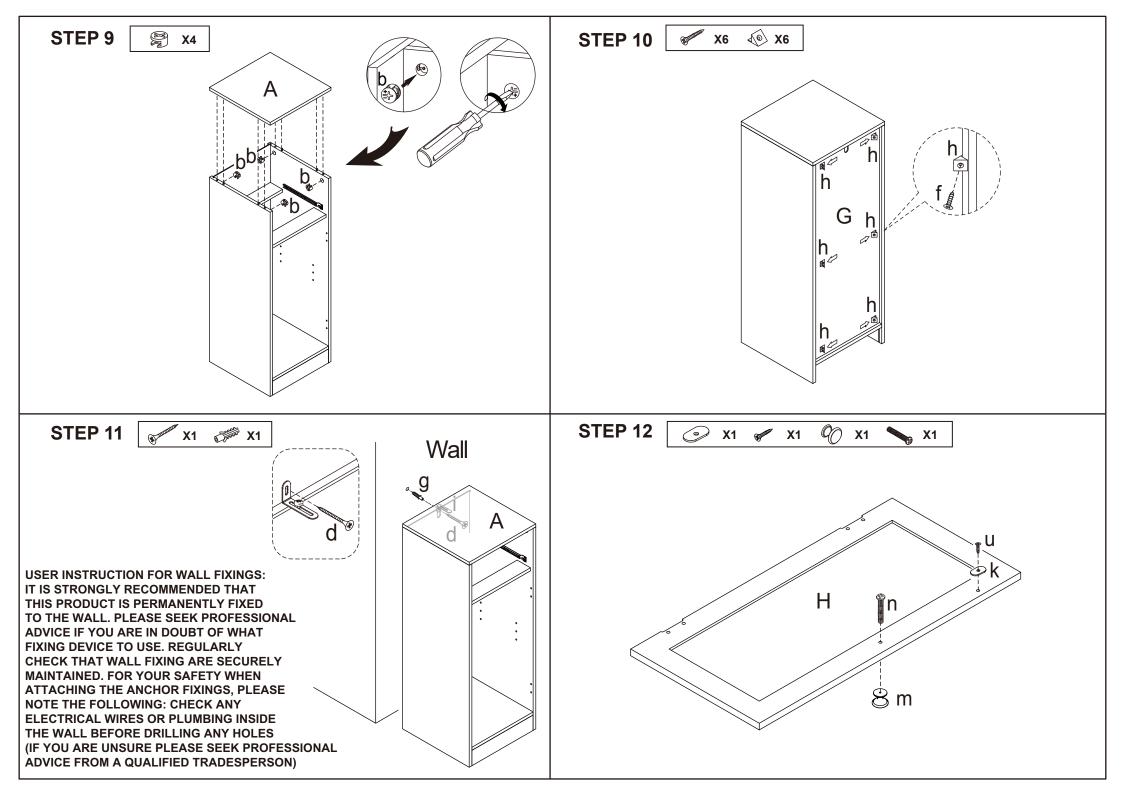

## Assembly Instructions 43147724 Panelled Storage Unit with Drawer warning: do not use this unit unless all bolts and screws are firmly secured. do not knock or drag this unit. Use only on a flat surface.

WARNING: DO NOT USE THIS UNIT UNLESS ALL BOLTS AND SCREWS ARE FIRMLY SECURED. DO NOT KNOCK OR DRAG THIS UNIT. USE ONLY ON A FLAT SURFACE. FAILURE TO FOLLOW THESE WARNINGS COULD RESULT IN SERIOUS INJURY. THIS PACKAGE CONTAINS SMALL PARTS AND SHARP POINTS, KEEP AWAY FROM CHILDREN AND BABIES.

MAXIMUM TOTAL LOADING WEIGHT: 5KG FOR EACH SHELF AND THE TOP PANEL, 3KG FOR THE DRAWER, 18KG IN TOTAL.

DO NOT TIGHTEN THE SCREWS UNTIL THE PRODUCT IS FULLY ASSEMBLED.