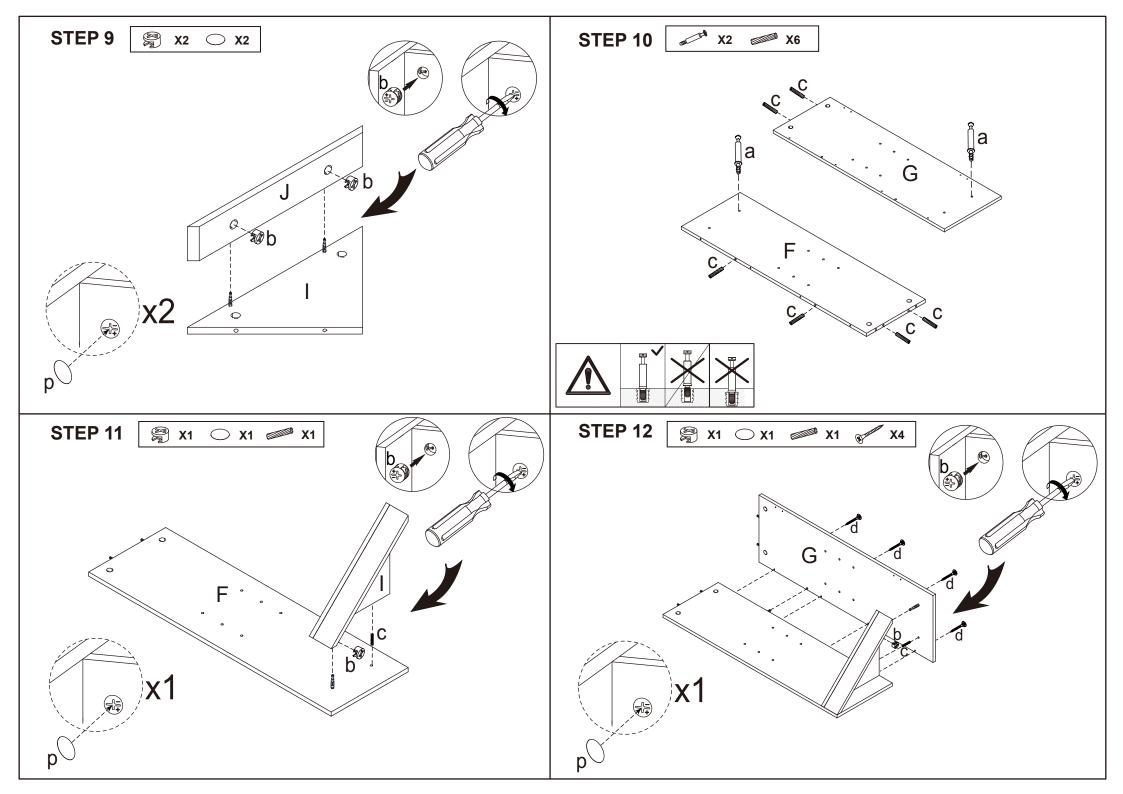

## **Hardware list**

|                |   |        | Haiuv |
|----------------|---|--------|-------|
| OM TO          | а |        | 14PCS |
|                | b |        | 14PCS |
|                | С | 6X30mm | 20PCS |
| N Innuma       | d | 4X30mm | 13PCS |
|                | е |        | 4PCS  |
| <b>Blum</b>    | f | 3X10mm | 9PCS  |
| <b>Bulling</b> | g | 3X14mm | 2PCS  |
|                | h |        | 1PC   |
| 0              | i |        | 1PC   |

| 10 1131  |                                                        |        |       |  |
|----------|--------------------------------------------------------|--------|-------|--|
| and a    | j                                                      |        | 2PCS  |  |
| 90       | k                                                      |        | 1PC   |  |
|          | _                                                      | 4X14mm | 1PC   |  |
| <b>E</b> | m                                                      | 4X10mm | 1PC   |  |
|          | n                                                      |        | 1PC   |  |
| O Trans  | 0                                                      |        | 1PC   |  |
|          | р                                                      |        | 14PCS |  |
|          | Tool required Philips Head Screw Driver (Not Provided) |        |       |  |