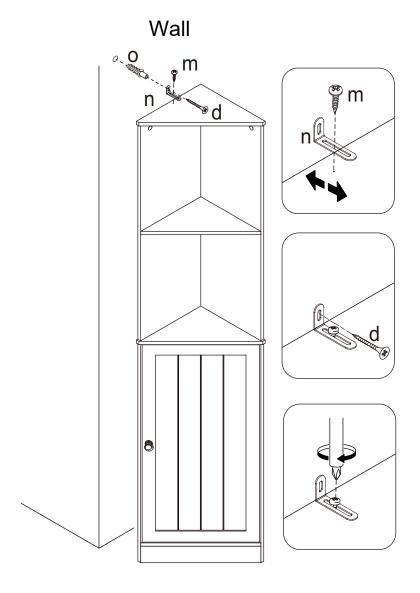

## **USER INSTRUCTION FOR WALL FIXINGS:**

IT IS STRONGLY RECOMMENDED THAT THIS PRODUCT IS PERMANENTLY FIXED TO THE WALL. PLEASE SEEK PROFESSIONAL ADVICE IF YOU ARE IN DOUBT OF WHAT FIXING DEVICE TO USE. REGULARLY CHECK THAT WALL FIXING ARE SECURELY MAINTAINED. FOR YOUR SAFETY WHEN ATTACHING THE ANCHOR FIXINGS, PLEASE NOTE THE FOLLOWING: CHECK ANY ELECTRICAL WIRES OR PLUMBING INSIDE THE WALL BEFORE DRILLING ANY HOLES (IF YOU ARE UNSURE PLEASE SEEK PROFESSIONAL ADVICE FROM A QUALIFIED TRADESPERSON)