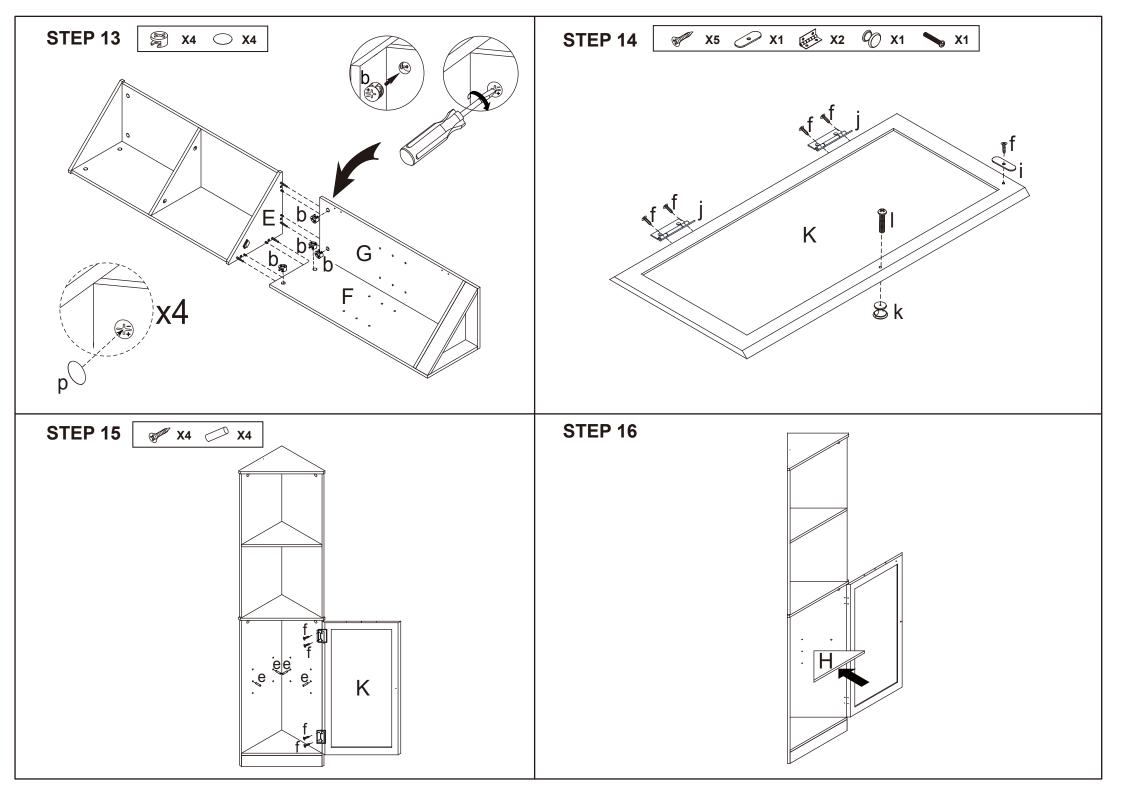

## **Hardware list**

|                |   |        | Haiuv |
|----------------|---|--------|-------|
| OM TO          | а |        | 14PCS |
|                | b |        | 14PCS |
|                | С | 6X30mm | 20PCS |
| N Innuma       | d | 4X30mm | 13PCS |
|                | е |        | 4PCS  |
| <b>Blum</b>    | f | 3X10mm | 9PCS  |
| <b>Bulling</b> | g | 3X14mm | 2PCS  |
|                | h |        | 1PC   |
| 0              | i |        | 1PC   |

| 10 1131  |                                                        |        |       |  |
|----------|--------------------------------------------------------|--------|-------|--|
| and a    | j                                                      |        | 2PCS  |  |
| 90       | k                                                      |        | 1PC   |  |
|          | _                                                      | 4X14mm | 1PC   |  |
| <b>E</b> | m                                                      | 4X10mm | 1PC   |  |
|          | n                                                      |        | 1PC   |  |
| O Trans  | 0                                                      |        | 1PC   |  |
|          | р                                                      |        | 14PCS |  |
|          | Tool required Philips Head Screw Driver (Not Provided) |        |       |  |