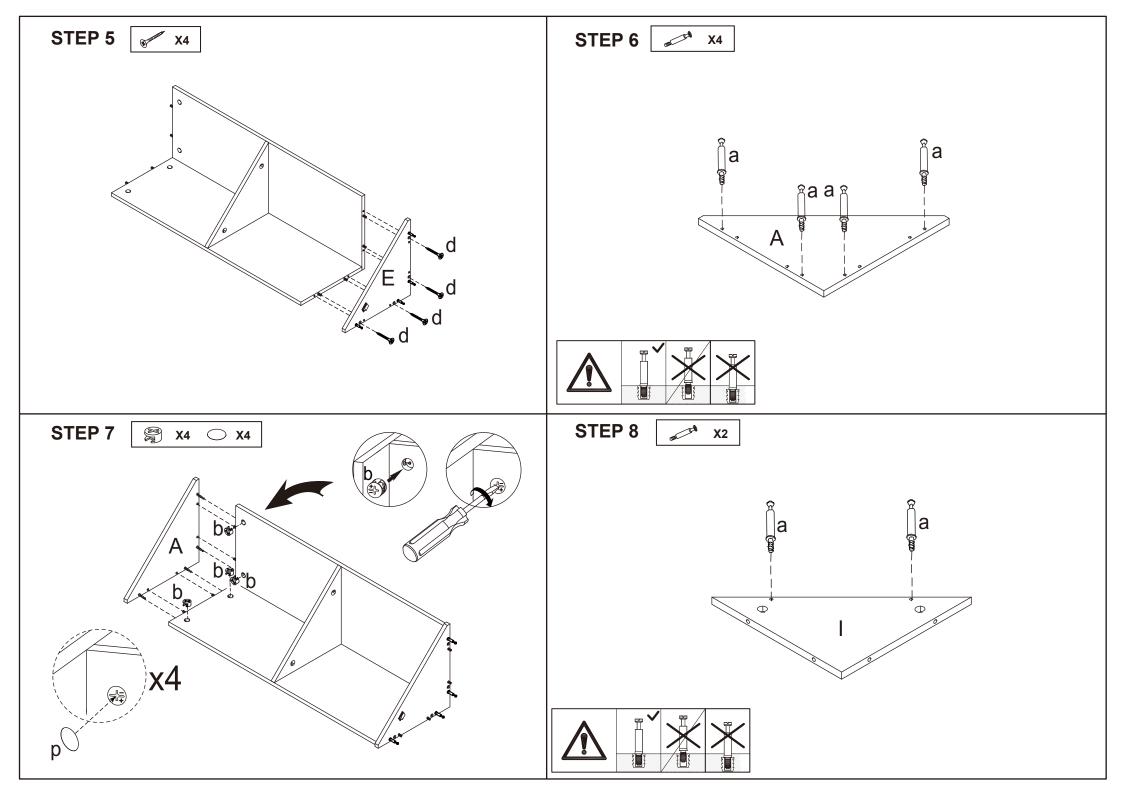

---|--|
| and a    | j                                                      |        | 2PCS  |  |
| 90       | k                                                      |        | 1PC   |  |
|          | _                                                      | 4X14mm | 1PC   |  |
| <b>E</b> | m                                                      | 4X10mm | 1PC   |  |
|          | n                                                      |        | 1PC   |  |
| O Trans  | 0                                                      |        | 1PC   |  |
|          | р                                                      |        | 14PCS |  |
|          | Tool required Philips Head Screw Driver (Not Provided) |        |       |  |



DO NOT TIGHTEN THE SCREWS UNTIL THE PRODUCT IS FULLY ASSEMBLED.











## **STEP 18**

## **USER INSTRUCTION FOR WALL FIXINGS:**

IT IS STRONGLY RECOMMENDED THAT THIS PRODUCT IS PERMANENTLY FIXED TO THE WALL. PLEASE SEEK PROFESSIONAL ADVICE IF YOU ARE IN DOUBT OF WHAT FIXING DEVICE TO USE. REGULARLY CHECK THAT WALL FIXING ARE SECURELY MAINTAINED. FOR YOUR SAFETY WHEN ATTACHING THE ANCHOR FIXINGS, PLEASE NOTE THE FOLLOWING: CHECK ANY ELECTRICAL WIRES OR PLUMBING INSIDE THE WALL BEFORE DRILLING ANY HOLES (IF YOU ARE UNSURE PLEASE SEEK PROFESSIONAL ADVICE FROM A QUALIFIED TRADESPERSON)