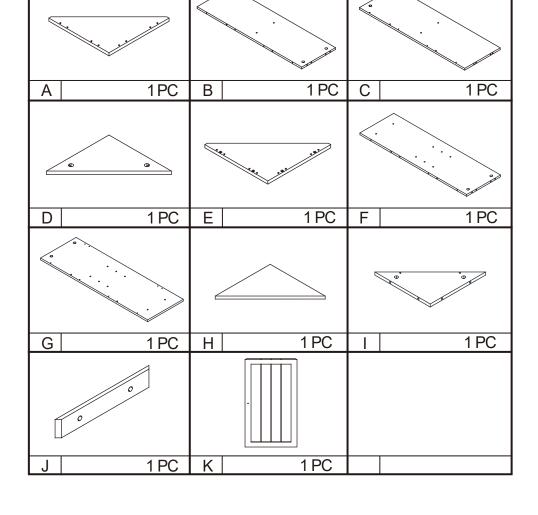

## **Hardware list**

|                |   |        | Haiuv |
|----------------|---|--------|-------|
| OM TO          | а |        | 14PCS |
|                | b |        | 14PCS |
|                | С | 6X30mm | 20PCS |
| N Innuma       | d | 4X30mm | 13PCS |
|                | е |        | 4PCS  |
| <b>Blum</b>    | f | 3X10mm | 9PCS  |
| <b>Bulling</b> | g | 3X14mm | 2PCS  |
|                | h |        | 1PC   |
| 0              | i |        | 1PC   |

| 10 1131  |                                                        |        |       |  |
|----------|--------------------------------------------------------|--------|-------|--|
| and a    | j                                                      |        | 2PCS  |  |
| 90       | k                                                      |        | 1PC   |  |
|          | _                                                      | 4X14mm | 1PC   |  |
| <b>E</b> | m                                                      | 4X10mm | 1PC   |  |
|          | n                                                      |        | 1PC   |  |
| O Trans  | 0                                                      |        | 1PC   |  |
|          | р                                                      |        | 14PCS |  |
|          | Tool required Philips Head Screw Driver (Not Provided) |        |       |  |