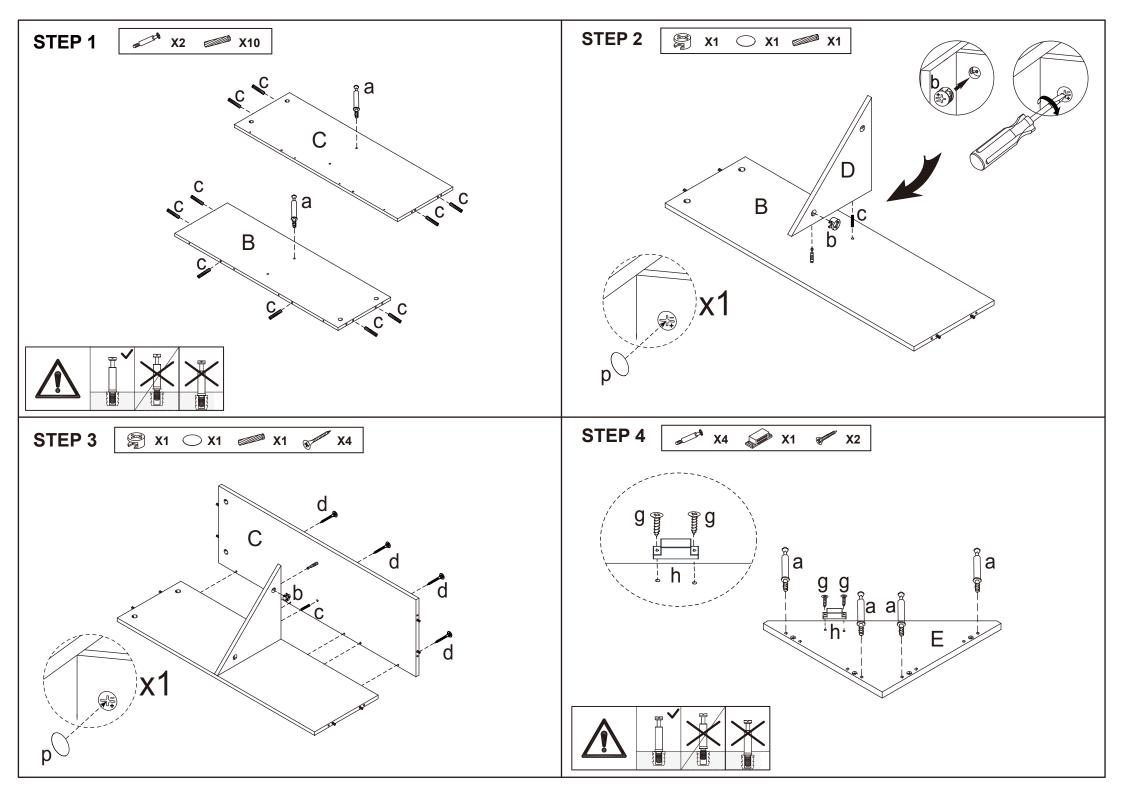

-----|--|
| and a    | j                                                      |        | 2PCS  |  |
| 90       | k                                                      |        | 1PC   |  |
|          | _                                                      | 4X14mm | 1PC   |  |
| <b>E</b> | m                                                      | 4X10mm | 1PC   |  |
|          | n                                                      |        | 1PC   |  |
| O Trans  | 0                                                      |        | 1PC   |  |
|          | р                                                      |        | 14PCS |  |
|          | Tool required Philips Head Screw Driver (Not Provided) |        |       |  |



DO NOT TIGHTEN THE SCREWS UNTIL THE PRODUCT IS FULLY ASSEMBLED.











## **STEP 18**

## **USER INSTRUCTION FOR WALL FIXINGS:**

IT IS STRONGLY RECOMMENDED THAT THIS PRODUCT IS PERMANENTLY FIXED TO THE WALL. PLEASE SEEK PROFESSIONAL ADVICE IF YOU ARE IN DOUBT OF WHAT FIXING DEVICE TO USE. REGULARLY CHECK THAT WALL FIXING ARE SECURELY MAINTAINED. FOR YOUR SAFETY WHEN ATTACHING THE ANCHOR FIXINGS, PLEASE NOTE THE FOLLOWING: CHECK ANY ELECTRICAL WIRES OR PLUMBING INSIDE THE WALL BEFORE DRILLING ANY HOLES (IF YOU ARE UNSURE PLEASE SEEK PROFESSIONAL ADVICE FROM A QUALIFIED TRADESPERSON)