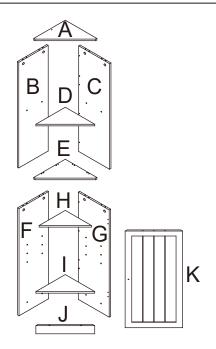

Assembly Instructions
43147779--Hampton Tall Corner Storage Unit
warning: DO NOT USE THIS UNIT UNLESS ALL BOLTS AND SCREWS ARE FIRMLY SECURED. DO NOT KNOCK OR DRAG THIS UNIT. USE ONLY ON A FLAT SURFACE. FAILURE TO FOLLOW THESE WARNINGS COULD RESULT IN SERIOUS INJURY. THIS PACKAGE CONTAINS SMALL PARTS AND SHARP POINTS, KEEP AWAY FROM CHILDREN AND BABIES.