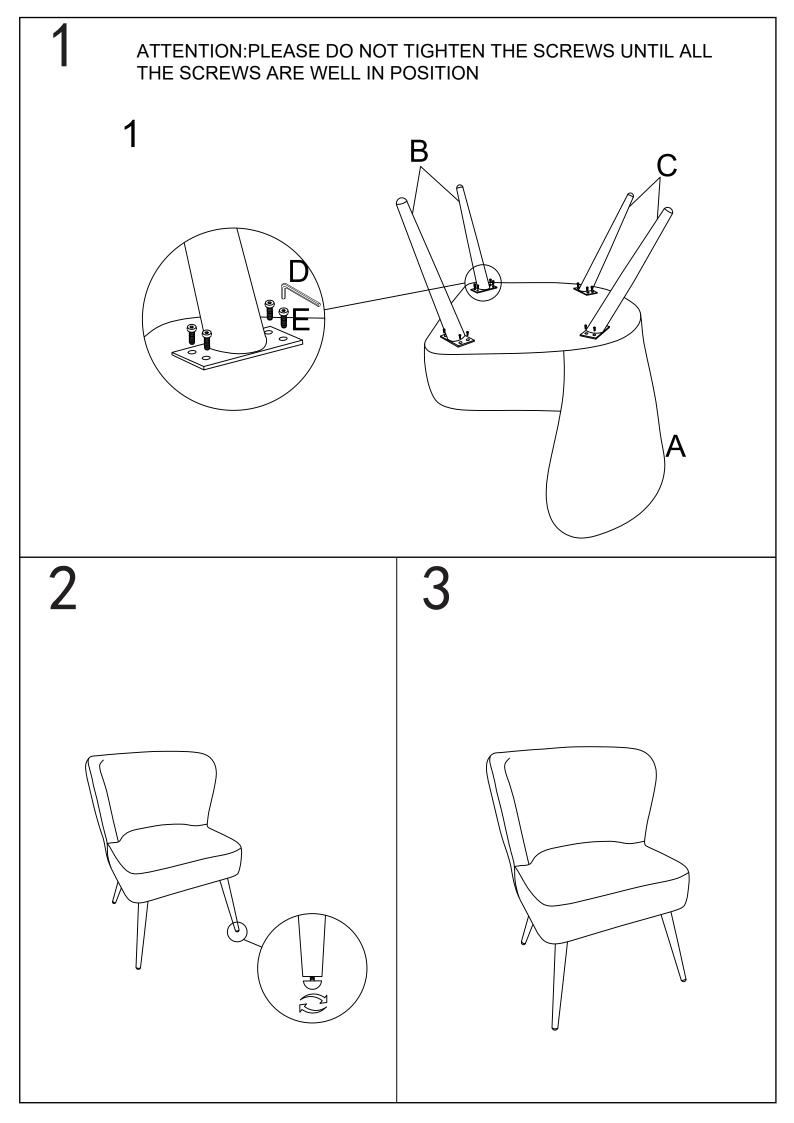

## **ASSEMBLY INSTRUCTIONS**

Willow Lounge Chair OO/ keycode No:43147960

PLEASE READ THE INSTRUCTIONS CAREFULLY.