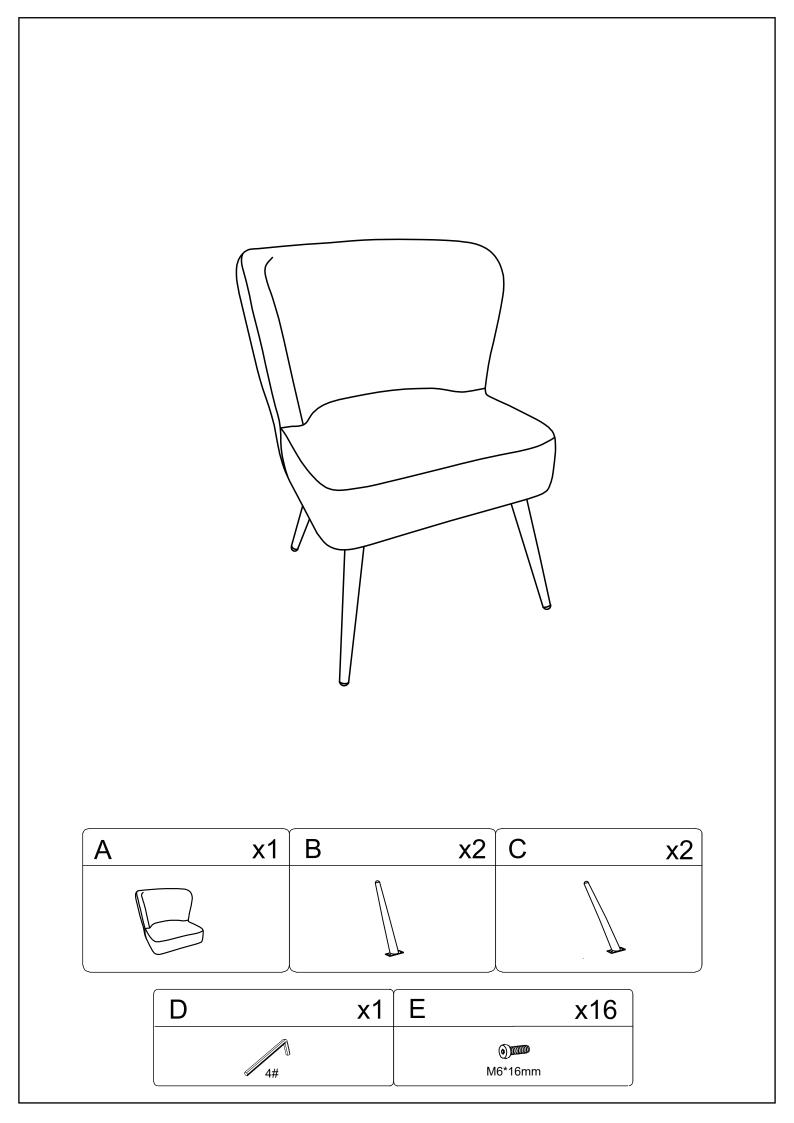

## **ASSEMBLY INSTRUCTIONS**

Willow Lounge Chair OO/ keycode No:43147960

PLEASE READ THE INSTRUCTIONS CAREFULLY.