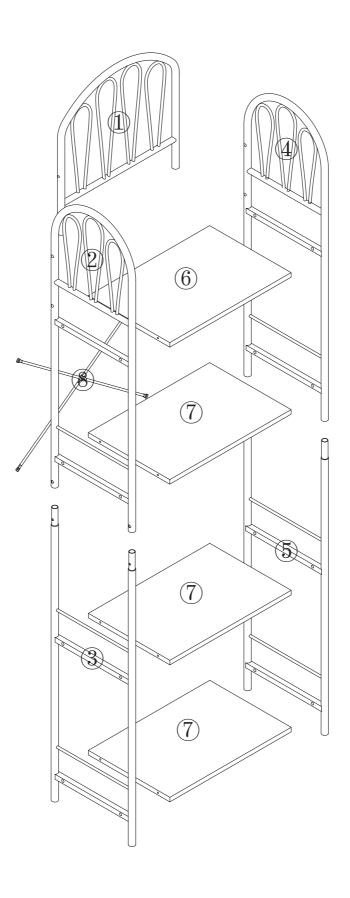

| I | 6x15mm | 4pcs |

## 2 Parts List