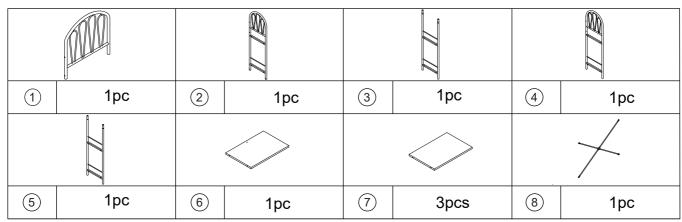

| I | 6x15mm | 4pcs |

## 2 Parts List