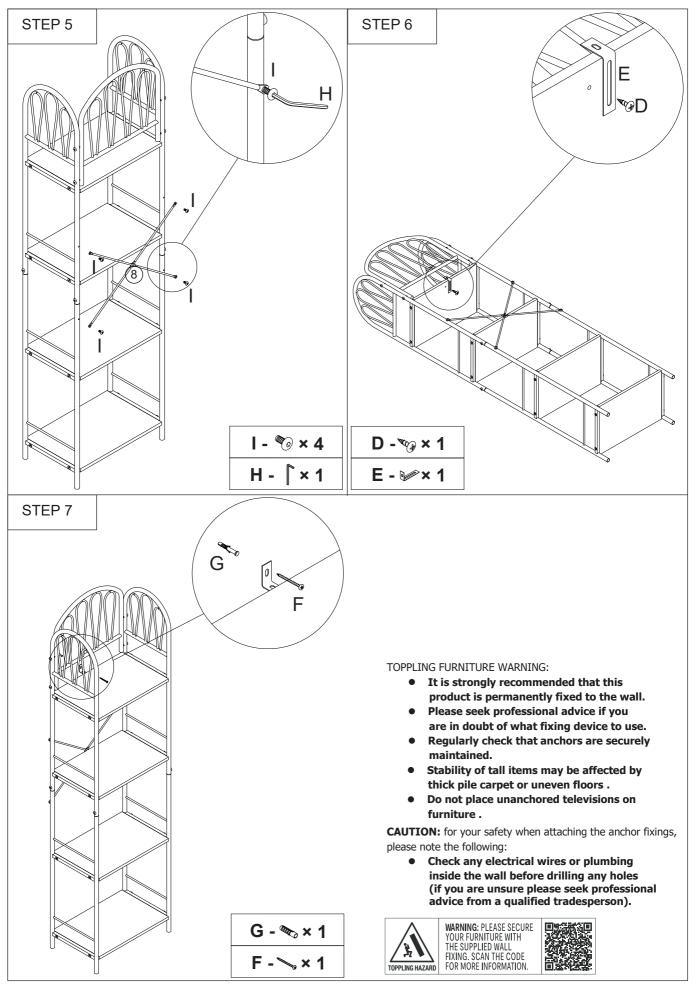

### **WARNING:**

Do not use this unit unless all bolts and screws are firmly secured. Do not knock or drag this unit. Use only on a flat surface. Failure to follow these warnings could result in serious injury. This package contains small parts and sharp points, keep unassembled parts away from children and babies.

MAXIMUM SAFE LOAD: 5KG FOR EACH SHELF.