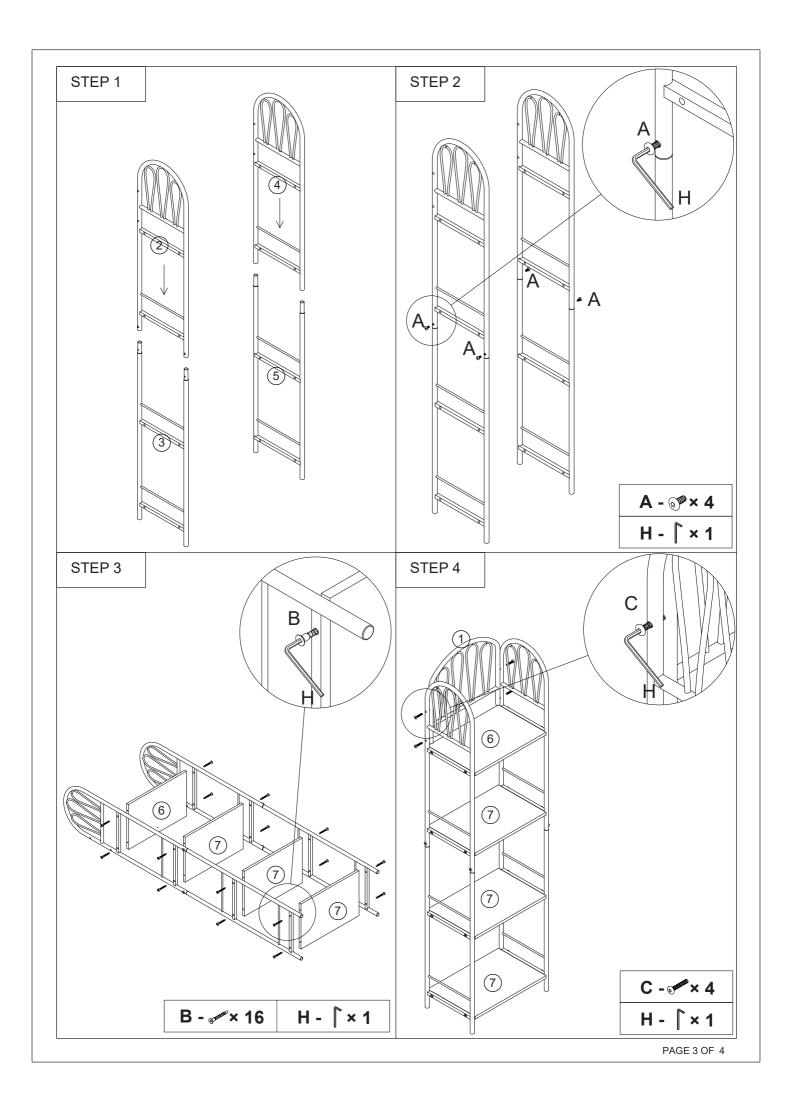

## 1 Hardware List

| 9 100      | А | 6x12mm | 4pcs | (a) MITHINE | В | 7x40mm | 16pcs | (a) MANAGEMENT                                                                                                                                                                                                                                                                                                                                                                                                                                                                                                                                                                                                                                                                                                                                                                                                                                                                                                                                                                                                                                                                                                                                                                                                                                                                                                                                                                                                                                                                                                                                                                                                                                                                                                                                                                                                                                                                                                                                                                                                                                                                                                                 | С | 6x30mm | 4pcs |
|------------|---|--------|------|-------------|---|--------|-------|--------------------------------------------------------------------------------------------------------------------------------------------------------------------------------------------------------------------------------------------------------------------------------------------------------------------------------------------------------------------------------------------------------------------------------------------------------------------------------------------------------------------------------------------------------------------------------------------------------------------------------------------------------------------------------------------------------------------------------------------------------------------------------------------------------------------------------------------------------------------------------------------------------------------------------------------------------------------------------------------------------------------------------------------------------------------------------------------------------------------------------------------------------------------------------------------------------------------------------------------------------------------------------------------------------------------------------------------------------------------------------------------------------------------------------------------------------------------------------------------------------------------------------------------------------------------------------------------------------------------------------------------------------------------------------------------------------------------------------------------------------------------------------------------------------------------------------------------------------------------------------------------------------------------------------------------------------------------------------------------------------------------------------------------------------------------------------------------------------------------------------|---|--------|------|
| W. Company | D | 4x12mm | 1pc  | 0           | Е |        | 1рс   | The state of the s | F | 4x40mm | 1рс  |
|            | G |        | 1рс  |             | Н |        | 1pc   |                                                                                                                                                                                                                                                                                                                                                                                                                                                                                                                                                                                                                                                                                                                                                                                                                                                                                                                                                                                                                                                                                                                                                                                                                                                                                                                                                                                                                                                                                                                                                                                                                                                                                                                                                                                                                                                                                                                                                                                                                                                                                                                                | I | 6x15mm | 4pcs |