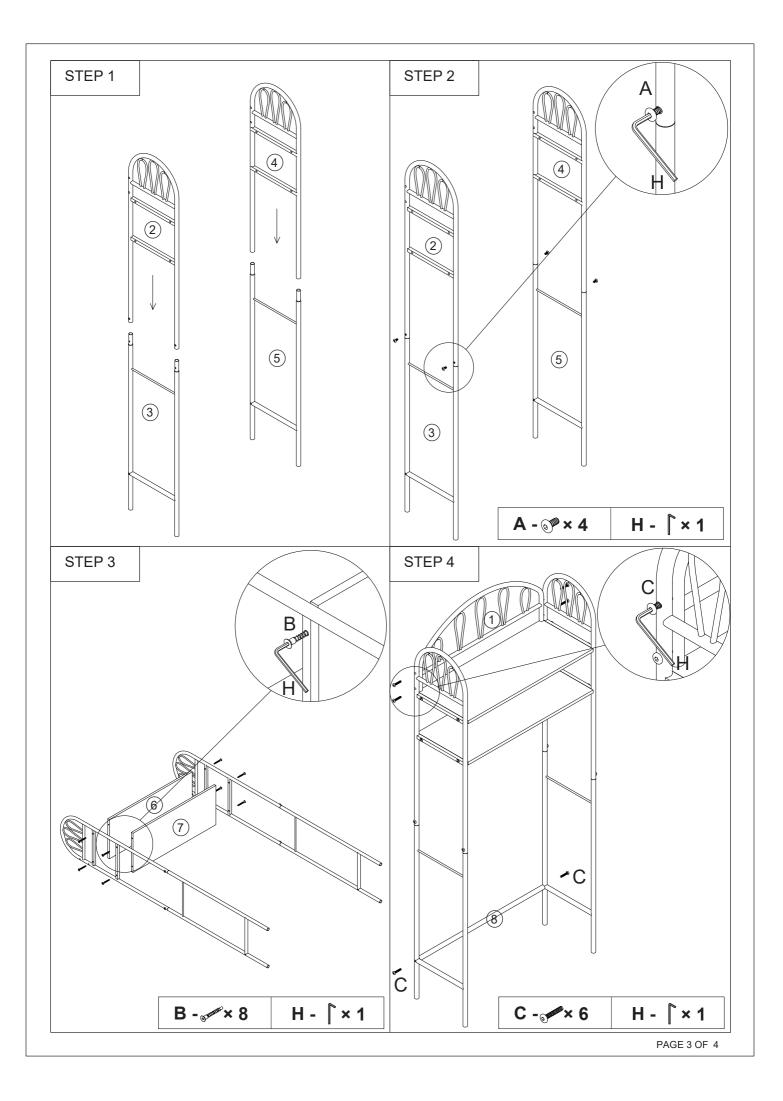

## MAXIMUM SAFE LOAD: 5KG FOR EACH SHELF.

1pc

(6)

1pc

(5)

|              | 1 Hardware List |   |        |      |            |   |       |       |     |                |   |        |      |  |
|--------------|-----------------|---|--------|------|------------|---|-------|-------|-----|----------------|---|--------|------|--|
|              | () Juli         | A | 6x12mm | 4pcs | () TILITIC | В | 7x40m | ım 8p | ocs | () TOTOTOTO    | C | 6x30mm | 6pcs |  |
|              | WE CHART        | D | 4x12mm | 1pc  | 0          | E |       | 1     | рс  | Constrained of | F | 4x40mm | 1pc  |  |
|              |                 | G |        | 1pc  |            | н |       | 1     | рс  |                |   |        |      |  |
| 2 Parts List |                 |   |        |      |            |   |       |       |     |                |   |        |      |  |
|              | ALLIA           |   |        |      |            |   |       |       |     |                |   |        |      |  |
|              | 1               | 1 | рс     | 2    | 1pc        |   | 3     | ,     | 1рс |                | 4 | 1pc    |      |  |
|              |                 |   |        |      |            |   |       |       |     |                |   |        |      |  |