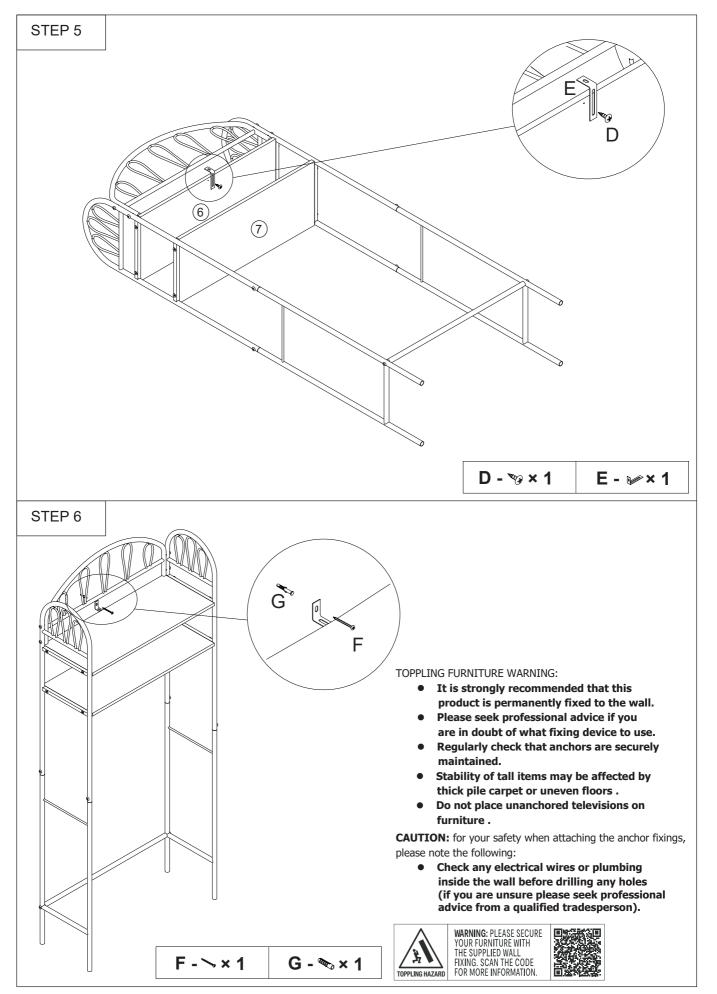

## WARNING:

Do not use this unit unless all bolts and screws are firmly secured. Do not knock or drag this unit. Use only on a flat surface. Failure to follow these warnings could result in serious injury. This package contains small parts and sharp points, keep away from children and babies.

## MAXIMUM SAFE LOAD: 5KG FOR EACH SHELF.

1pc

(6)

1pc

(5)

|              | 1 Hardware List |   |        |      |            |   |       |       |     |                |   |        |      |  |
|--------------|-----------------|---|--------|------|------------|---|-------|-------|-----|----------------|---|--------|------|--|
|              | () Juli         | A | 6x12mm | 4pcs | () TILITIC | В | 7x40m | ım 8p | ocs | () TOTOTOTO    | C | 6x30mm | 6pcs |  |
|              | WE CHART        | D | 4x12mm | 1pc  | 0          | E |       | 1     | рс  | Constrained of | F | 4x40mm | 1pc  |  |
|              |                 | G |        | 1pc  |            | н |       | 1     | рс  |                |   |        |      |  |
| 2 Parts List |                 |   |        |      |            |   |       |       |     |                |   |        |      |  |
|              | ALLIA           |   |        |      |            |   |       |       |     |                |   |        |      |  |
|              | 1               | 1 | рс     | 2    | 1pc        |   | 3     | ,     | 1рс |                | 4 | 1pc    |      |  |
|              |                 |   |        |      |            |   |       |       |     |                |   |        |      |  |