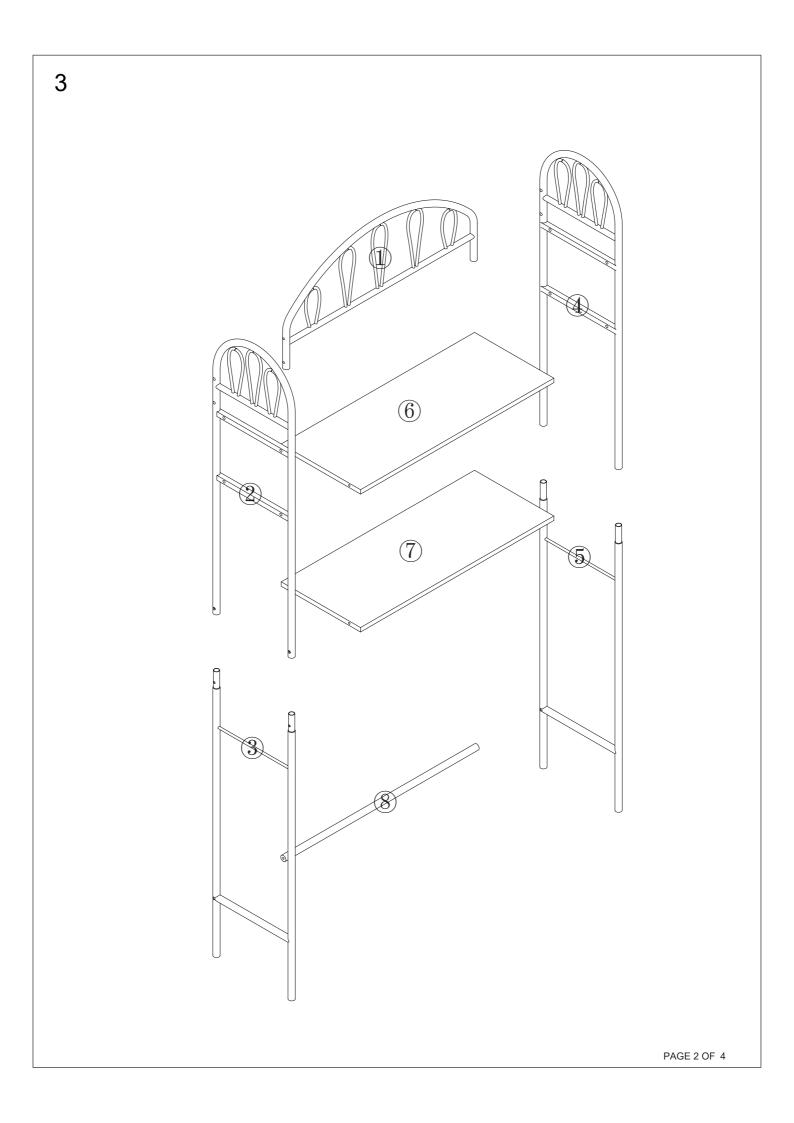

## MAXIMUM SAFE LOAD: 5KG FOR EACH SHELF.

1pc

(6)

1pc

(5)

|              | 1 Hardware List |   |        |      |            |   |       |       |     |                |   |        |      |  |
|--------------|-----------------|---|--------|------|------------|---|-------|-------|-----|----------------|---|--------|------|--|
|              | () Juli         | A | 6x12mm | 4pcs | () TILITIC | В | 7x40m | ım 8p | ocs | () TOTOTOTO    | C | 6x30mm | 6pcs |  |
|              | WE CHART        | D | 4x12mm | 1pc  | 0          | E |       | 1     | рс  | Constrained of | F | 4x40mm | 1pc  |  |
|              |                 | G |        | 1pc  |            | н |       | 1     | рс  |                |   |        |      |  |
| 2 Parts List |                 |   |        |      |            |   |       |       |     |                |   |        |      |  |
|              | ALLIA           |   |        |      |            |   |       |       |     |                |   |        |      |  |
|              | 1               | 1 | рс     | 2    | 1pc        |   | 3     | ,     | 1рс |                | 4 | 1pc    |      |  |
|              |                 |   |        |      |            |   |       |       |     |                |   |        |      |  |

(7)

1pc

(8)

1pc

PAGE 4 OF 4