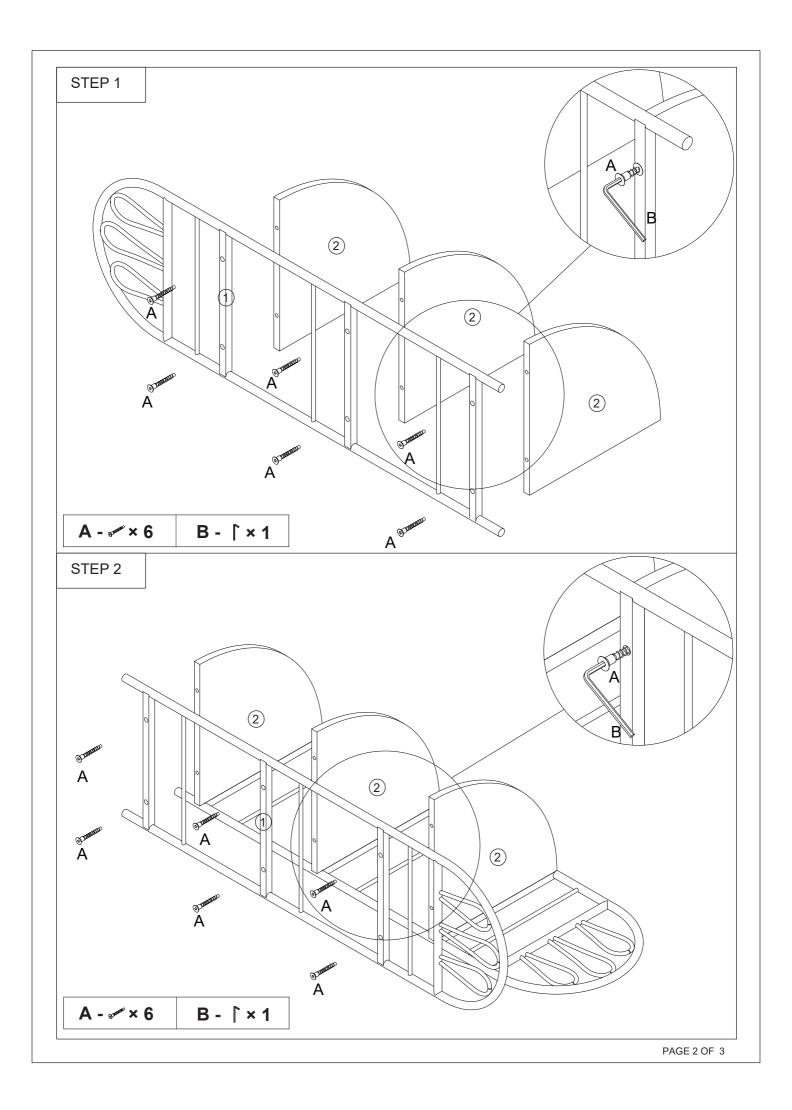

## MAXIMUM SAFE LOAD: 3KG FOR EACH SHELF. 1 Hardware List 12pcs В 1pc 7x40mm C 1pc (0) 1pc D Ε F 4x40mm 1pc 1pc **Parts List** 2

3pcs