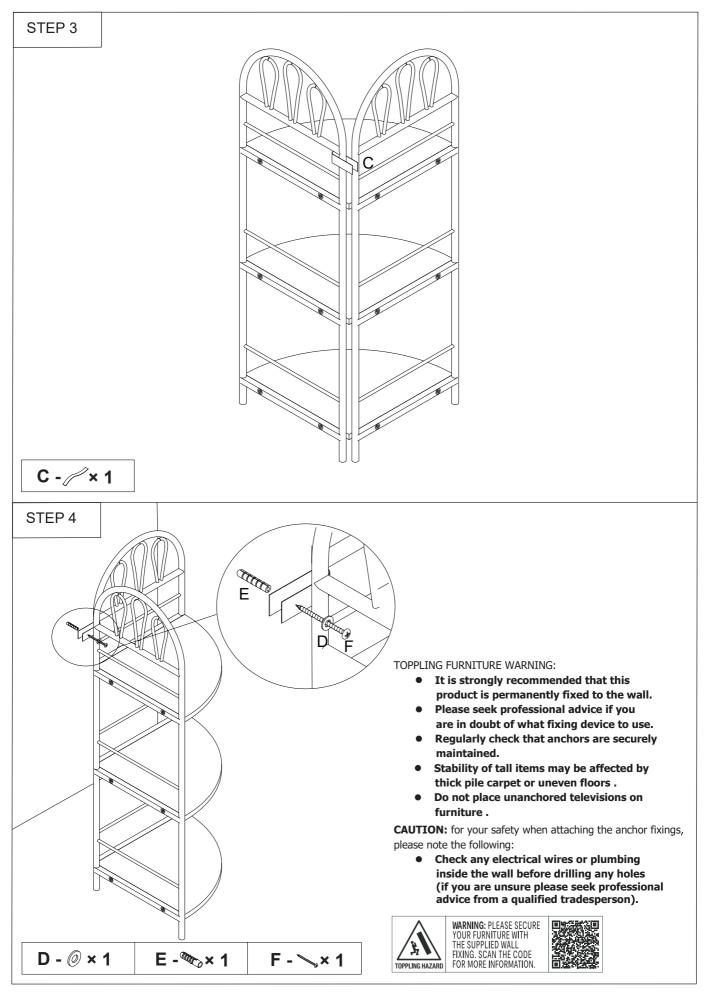

## **WARNING:**

Do not use this unit unless all bolts and screws are firmly secured. Do not knock or drag this unit. Use only on a flat surface. Failure to follow these warnings could result in serious injury. This package contains small parts and sharp points, keep unassembled parts away from children and babies.

## MAXIMUM SAFE LOAD: 3KG FOR EACH SHELF. 1 Hardware List 12pcs В 1pc 7x40mm C 1pc (0) 1pc D Ε F 4x40mm 1pc 1pc **Parts List** 2

3pcs