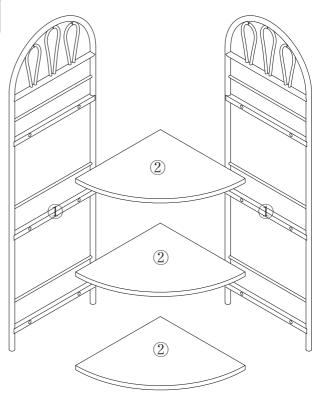

## MAXIMUM SAFE LOAD: 3KG FOR EACH SHELF. 1 Hardware List 12pcs В 1pc 7x40mm C 1pc (0) 1pc D Ε F 4x40mm 1pc 1pc **Parts List** 2

3pcs