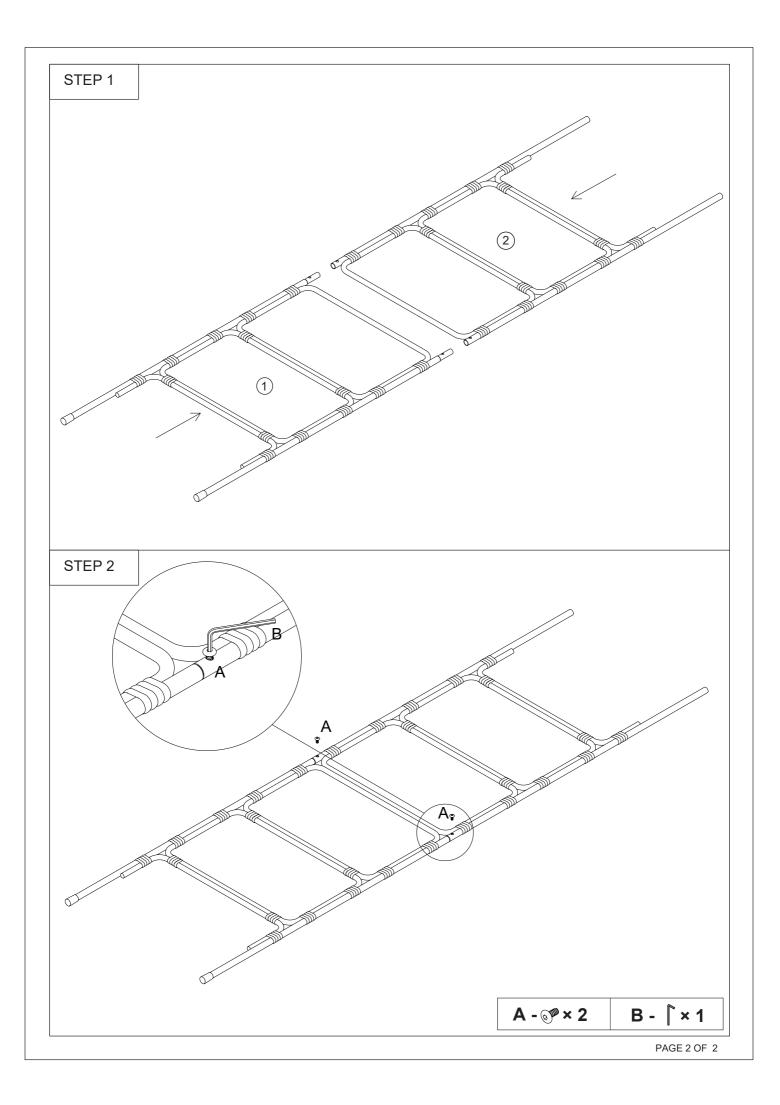

## **Assembly Instructions** 43148332 FAUX RATTAN TOWEL LADDER

## WARNING:

Do not use this unit unless all bolts and screws are firmly secured. Do not knock or drag this unit. Use only on a flat surface. Failure to follow these warnings could result in serious injury. This package contains small parts and sharp points,keep unassembled parts away from children and babies. **MAXIMUM SAFE LOAD: 2KG FOR EACH TIER.** 