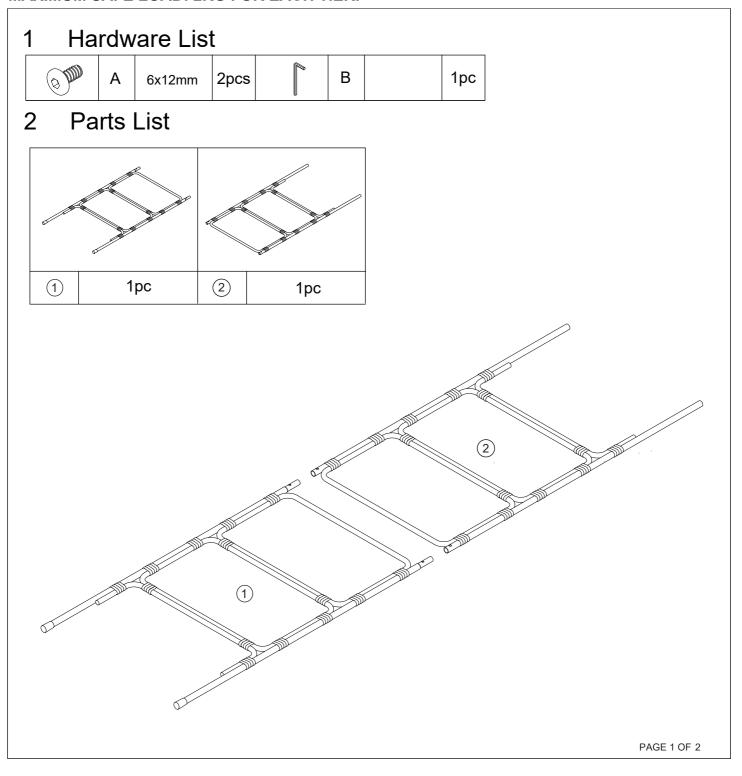

## **Assembly Instructions** 43148332 FAUX RATTAN TOWEL LADDER

## CARE INSTRUCTIONS:

Wipe clean with a damp or dry cloth. Do not use abrasive materials and solvents. Keep away from water and direct sunlight. For indoor and domestic use only. A mild odour may be present when first opening this carton. Simply allow to air outside and this will fade.

## WARNING:

Do not use this unit unless all bolts and screws are firmly secured. Do not knock or drag this unit. Use only on a flat surface. Failure to follow these warnings could result in serious injury. This package contains small parts and sharp points,keep unassembled parts away from children and babies. **MAXIMUM SAFE LOAD: 2KG FOR EACH TIER.**