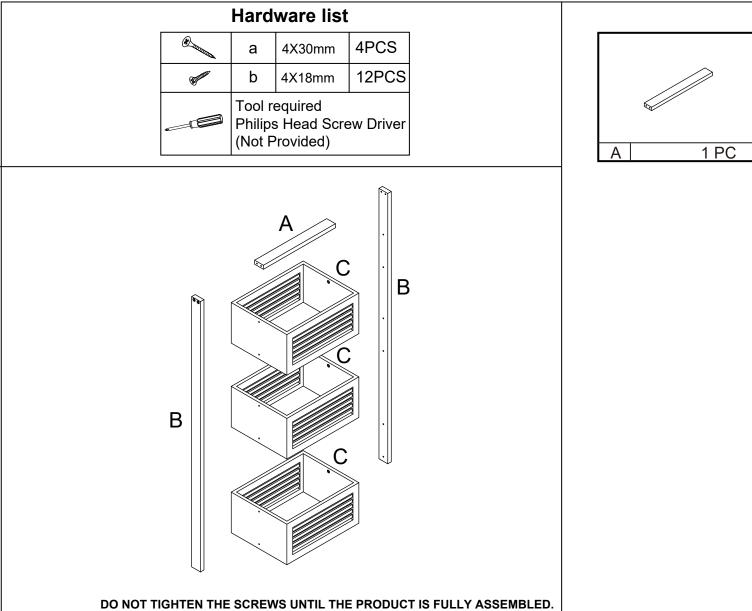

2 PCS

В

С

3 PCS

MAXIMUM TOTAL LOADING WEIGHT: 2KGS FOR EACH CADDY, 6KGS IN TOTAL.