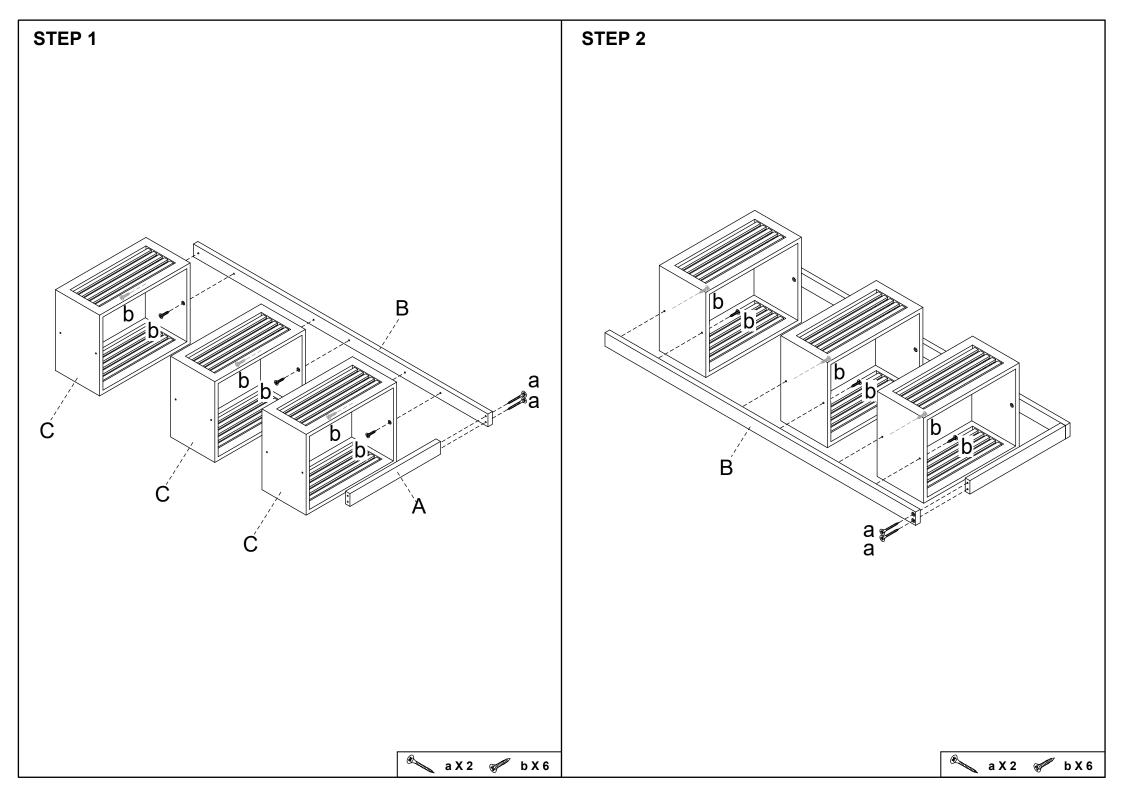

2 PCS

В

С

3 PCS

MAXIMUM TOTAL LOADING WEIGHT: 2KGS FOR EACH CADDY, 6KGS IN TOTAL.