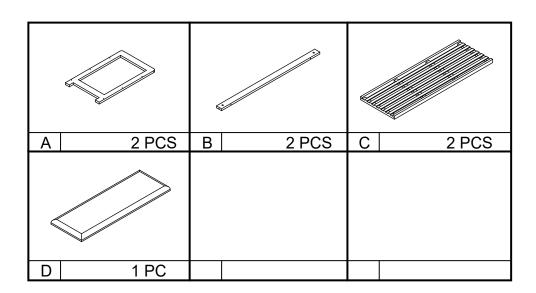

ER AND DIRECT SUNLIGHT. FOR INDOOR AND DOMESTIC USE. CHECK AND TIGHTEN ALL PARTS REGULARLY.

**WARNING:** DO NOT STAND ON THE BENCH. USE ONLY ON A FLAT SURFACE. FOR ONE PERSON USE ONLY. DO NOT USE UNTIL ALL SCREWS, BOLTS AND KNOBS ARE FIRMLY SECURED. THIS PRODUCT CONTAINS SMALL PARTS AND SHARP POINTS, KEEP AWAY FROM CHILDREN AND BABIES. ADULT ASSEMBLY REQUIRED. FAILURE TO FOLLOW THESE WARNINGS COULD RESULT IN SERIOUS INJURY. **MAXIMUM TOTAL LOADING WEIGHT:** 100KGS FOR SEAT TOP, 5KGS FOR EACH SHELF, 110KGS IN TOTAL.

## **Hardware list**

| <b>DITTUTUTE</b> | а | 5X40mm | 12PCS |
|------------------|---|--------|-------|
| 0                | b | 6X50mm | 4PCS  |
| <b></b>          | C |        | 4PCS  |
|                  | d |        | 1PC   |
|                  | е |        | 4PCS  |