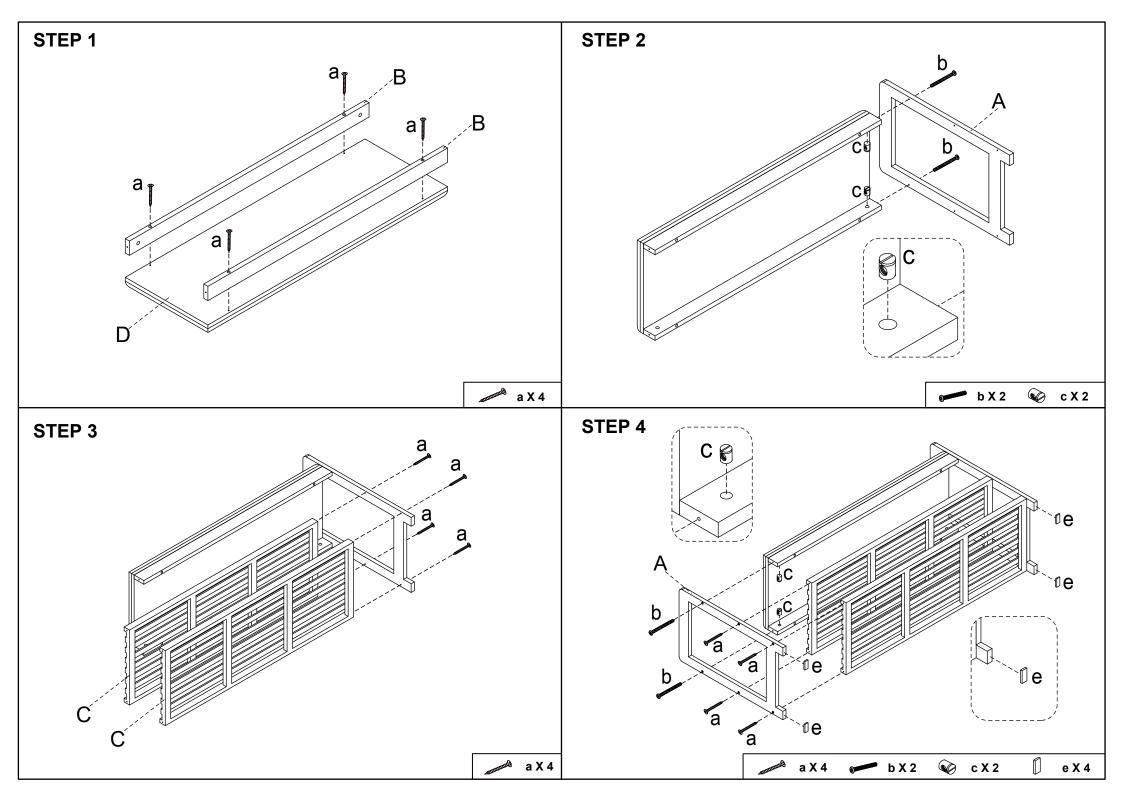

## **Hardware list**

| <b>DITTUTUTE</b> | а | 5X40mm | 12PCS |
|------------------|---|--------|-------|
| 0                | b | 6X50mm | 4PCS  |
| <b></b>          | C |        | 4PCS  |
|                  | d |        | 1PC   |
|                  | е |        | 4PCS  |