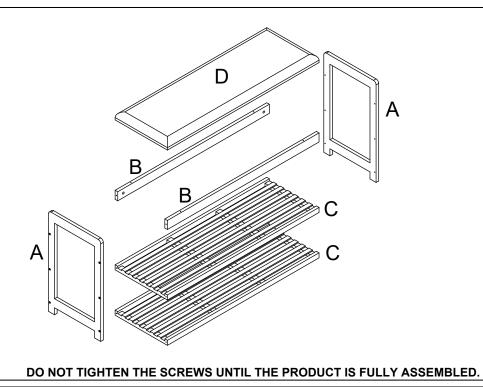

ATER AND DIRECT SUNLIGHT. FOR INDOOR AND DOMESTIC USE. CHECK AND TIGHTEN ALL PARTS REGULARLY.

**WARNING:** DO NOT STAND ON THE BENCH. USE ONLY ON A FLAT SURFACE. FOR ONE PERSON USE ONLY. DO NOT USE UNTIL ALL SCREWS, BOLTS AND KNOBS ARE FIRMLY SECURED. THIS PRODUCT CONTAINS SMALL PARTS AND SHARP POINTS, KEEP AWAY FROM CHILDREN AND BABIES. ADULT ASSEMBLY REQUIRED. FAILURE TO FOLLOW THESE WARNINGS COULD RESULT IN SERIOUS INJURY. **MAXIMUM TOTAL LOADING WEIGHT:** 100KGS FOR SEAT TOP, 5KGS FOR EACH SHELF, 110KGS IN TOTAL.

## **Hardware list**

| <b>DITTUTUTE</b> | а | 5X40mm | 12PCS |
|------------------|---|--------|-------|
| 0                | b | 6X50mm | 4PCS  |
| <b></b>          | C |        | 4PCS  |
|                  | d |        | 1PC   |
|                  | е |        | 4PCS  |