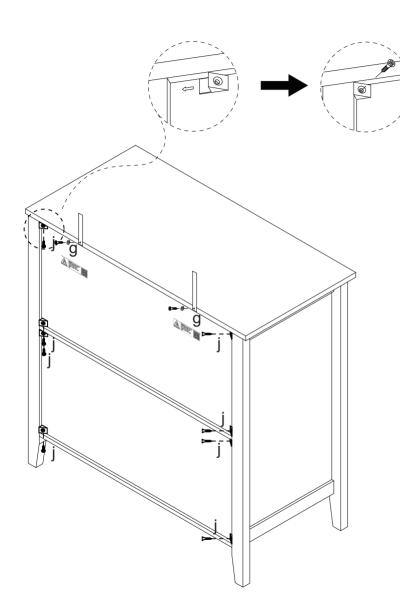

MAXIMUM SAFE LOAD: TOP 15KGS, SHELF 10KGS/LAYER.

| OM TO       | а | 6x35mm | 12pcs |
|-------------|---|--------|-------|
|             | b | 15x9   | 12pcs |
| 8000        | С | 4x12mm | 24pcs |
|             | d | 6x30mm | 12pcs |
| (g) minimum | е | 4x20mm | 2pcs  |
| 8           | f |        | 2pcs  |

|            | g |       | 4pcs |
|------------|---|-------|------|
| @ <b>~</b> | h | M4x12 | 2pcs |
| 00         | i | M4x35 | 2pcs |
| Times      | j | M3x14 | 8pcs |
| 0          | k | ø20   | 2pcs |