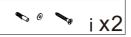

|            | g |       | 4pcs |
|------------|---|-------|------|
| @ <b>~</b> | h | M4x12 | 2pcs |
| 00         | i | M4x35 | 2pcs |
| Times      | j | M3x14 | 8pcs |
| 0          | k | ø20   | 2pcs |