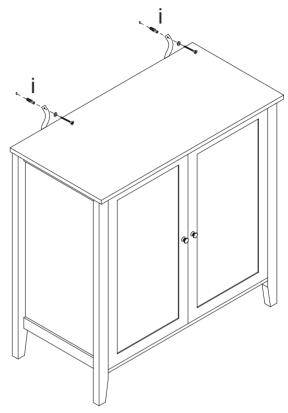

|            | g |       | 4pcs |
|------------|---|-------|------|
| @ <b>~</b> | h | M4x12 | 2pcs |
| 00         | i | M4x35 | 2pcs |
| Times      | j | M3x14 | 8pcs |
| 0          | k | ø20   | 2pcs |