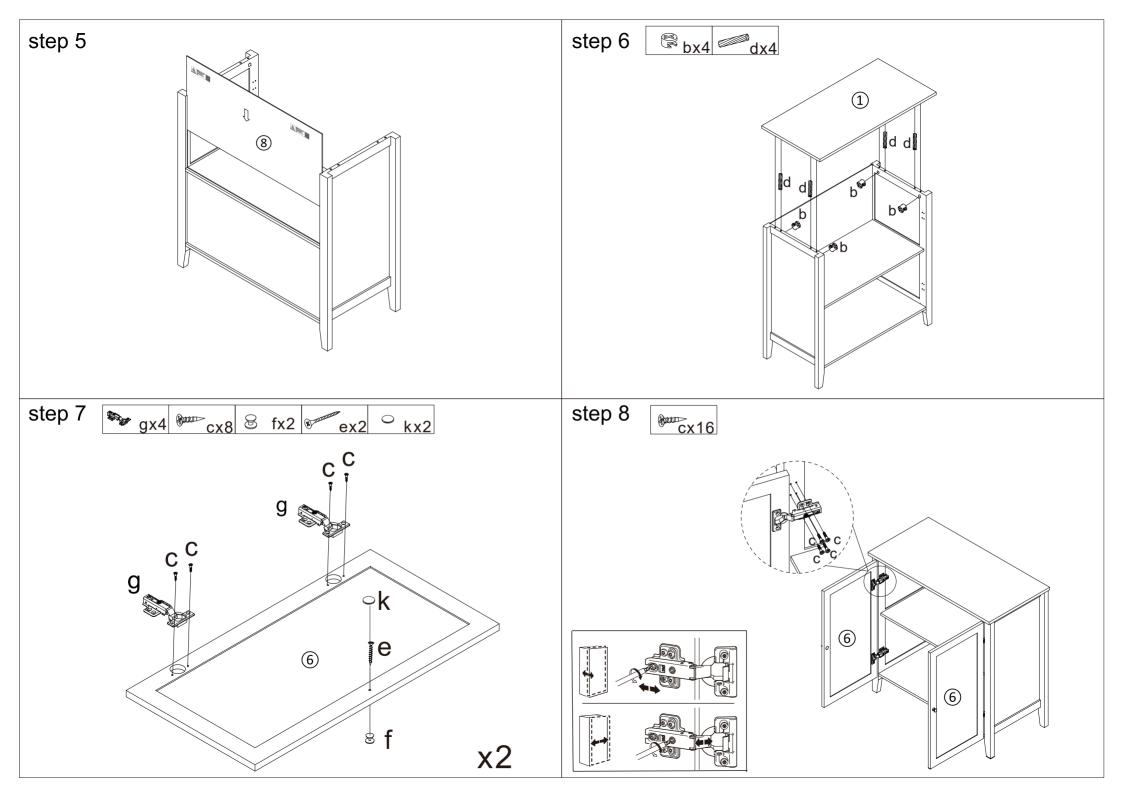

MAXIMUM SAFE LOAD: TOP 15KGS, SHELF 10KGS/LAYER.

| OM TO       | а | 6x35mm | 12pcs |
|-------------|---|--------|-------|
|             | b | 15x9   | 12pcs |
| 8000        | С | 4x12mm | 24pcs |
|             | d | 6x30mm | 12pcs |
| (g) minimum | е | 4x20mm | 2pcs  |
| 8           | f |        | 2pcs  |

|            | g |       | 4pcs |
|------------|---|-------|------|
| @ <b>~</b> | h | M4x12 | 2pcs |
| 00         | i | M4x35 | 2pcs |
| Times      | j | M3x14 | 8pcs |
| 0          | k | ø20   | 2pcs |