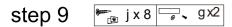

MAXIMUM SAFE LOAD: TOP 15KGS, SHELF 10KGS/LAYER.

| OM TO       | а | 6x35mm | 12pcs |
|-------------|---|--------|-------|
|             | b | 15x9   | 12pcs |
| 8000        | С | 4x12mm | 24pcs |
|             | d | 6x30mm | 12pcs |
| (g) minimum | е | 4x20mm | 2pcs  |
| 8           | f |        | 2pcs  |

|            | g |       | 4pcs |
|------------|---|-------|------|
| @ <b>~</b> | h | M4x12 | 2pcs |
| 00         | i | M4x35 | 2pcs |
| Times      | j | M3x14 | 8pcs |
| 0          | k | ø20   | 2pcs |