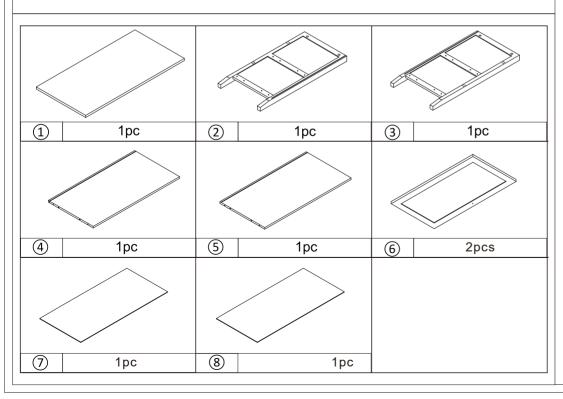

ND SCREWS ARE FIRMLY SECURED. DO NOT PLACE HOT OBJECTS SUCH AS COFFEE CUPS DIRECTLY ON THE SURFACE OF THIS FURNITURE ITEM. THIS ITEM IS FOR STORAGE PURPOSE ONLY. CONTAINS SMALL PARTS. IT IS TO BE ASSEMBLED BY AN ADULT. FAILURE TO FOLLOW THESE WARNINGS COULD RESULT IN SERIOUS INJURY.

MAXIMUM SAFE LOAD: TOP 15KGS, SHELF 10KGS/LAYER.

| OM TO       | а | 6x35mm | 12pcs |
|-------------|---|--------|-------|
|             | b | 15x9   | 12pcs |
| 8000        | С | 4x12mm | 24pcs |
|             | d | 6x30mm | 12pcs |
| (g) minimum | е | 4x20mm | 2pcs  |
| 8           | f |        | 2pcs  |

|            | g |       | 4pcs |
|------------|---|-------|------|
| @ <b>~</b> | h | M4x12 | 2pcs |
| 00         | i | M4x35 | 2pcs |
| Times      | j | M3x14 | 8pcs |
| 0          | k | ø20   | 2pcs |













## step10





## **USER INSTRUCTION FOR WALL ANCHOR:**

IT IS STRONGLY RECOMMENDED THAT THIS PRODUCT IS PERMANENTLY FIXED TO THE WALL. PLEASE SEEK PROFESSIONAL ADVICE IF YOU ARE IN DOUBT OF WHAT FIXING DEVICE TO USE. REGULARLY CHECK THAT ANCHORS ARE SECURELY MAINTAINED. CAUTION: FOR YOUR SAFETY WHEN ATTACHING THE ANCHOR FIXINGS, PLEASE NOTE THE FOLLOWING: CHECK ANY ELECTRICAL WIRES OR PLUMBING INSIDE THE WALL BEFORE DRILLING ANY HOLES (IF YOU ARE UNSURE PLEASE SEEK PROFESSIONAL ADVICE FROM A QUALIFIED TRADESPERSON)



WARNING: PLEASE SECURE YOUR FURNITURE WITH THE SUPPLIED WALL FIXING. SCAN THE CODE