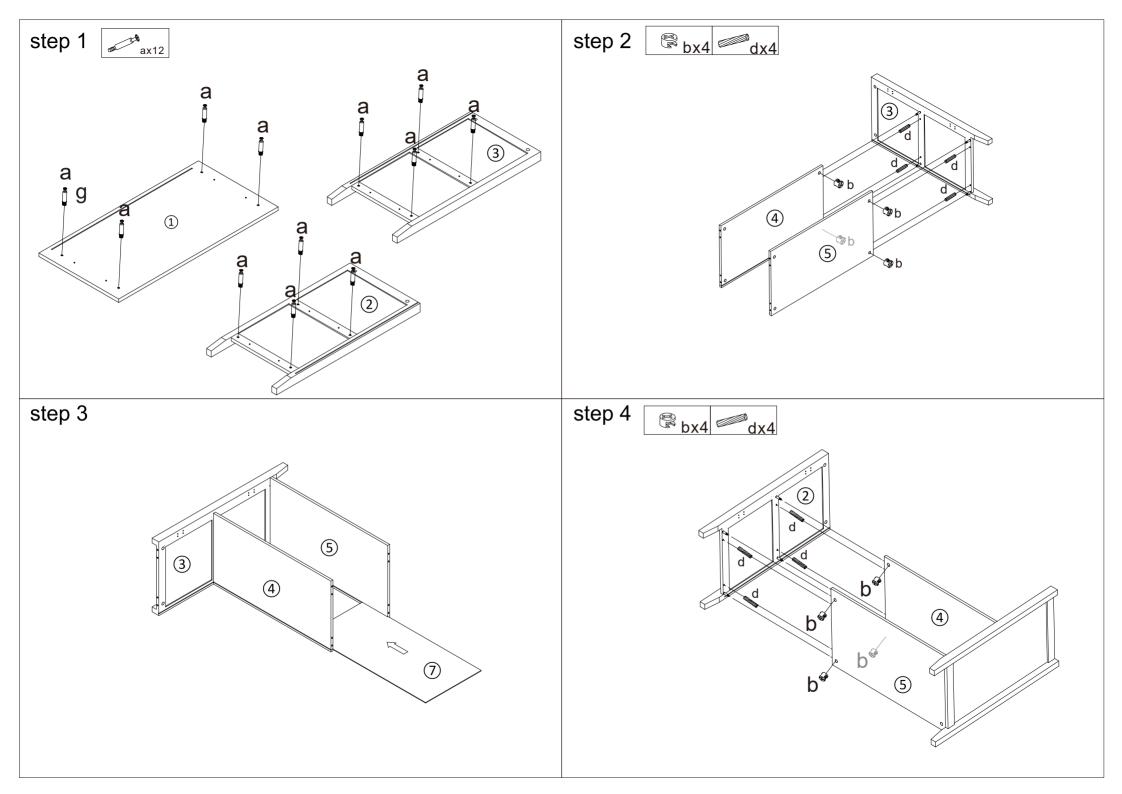

MAXIMUM SAFE LOAD: TOP 15KGS, SHELF 10KGS/LAYER.

| OM TO       | а | 6x35mm | 12pcs |
|-------------|---|--------|-------|
|             | b | 15x9   | 12pcs |
| 8000        | С | 4x12mm | 24pcs |
|             | d | 6x30mm | 12pcs |
| (g) minimum | е | 4x20mm | 2pcs  |
| 8           | f |        | 2pcs  |

|            | g |       | 4pcs |
|------------|---|-------|------|
| @ <b>~</b> | h | M4x12 | 2pcs |
| 00         | i | M4x35 | 2pcs |
| Times      | j | M3x14 | 8pcs |
| 0          | k | ø20   | 2pcs |