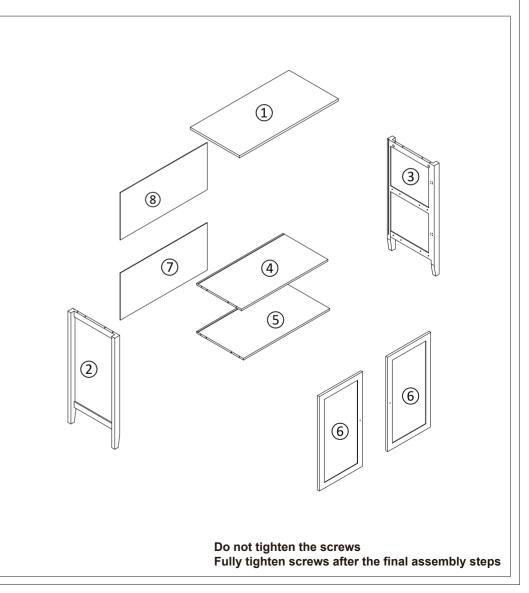

SCREWS ARE FIRMLY SECURED. DO NOT PLACE HOT OBJECTS SUCH AS COFFEE CUPS DIRECTLY ON THE SURFACE OF THIS FURNITURE ITEM. THIS ITEM IS FOR STORAGE PURPOSE ONLY. CONTAINS SMALL PARTS. IT IS TO BE ASSEMBLED BY AN ADULT. FAILURE TO FOLLOW THESE WARNINGS COULD RESULT IN SERIOUS INJURY.

MAXIMUM SAFE LOAD: TOP 15KGS, SHELF 10KGS/LAYER.

| OM TO       | а | 6x35mm | 12pcs |
|-------------|---|--------|-------|
|             | b | 15x9   | 12pcs |
| 8000        | С | 4x12mm | 24pcs |
|             | d | 6x30mm | 12pcs |
| (g) minimum | е | 4x20mm | 2pcs  |
| 8           | f |        | 2pcs  |

|            | g |       | 4pcs |
|------------|---|-------|------|
| @ <b>~</b> | h | M4x12 | 2pcs |
| 00         | i | M4x35 | 2pcs |
| Times      | j | M3x14 | 8pcs |
| 0          | k | ø20   | 2pcs |













## step10





## **USER INSTRUCTION FOR WALL ANCHOR:**

IT IS STRONGLY RECOMMENDED THAT THIS PRODUCT IS PERMANENTLY FIXED TO THE WALL. PLEASE SEEK PROFESSIONAL ADVICE IF YOU ARE IN DOUBT OF WHAT FIXING DEVICE TO USE. REGULARLY CHECK THAT ANCHORS ARE SECURELY MAINTAINED. CAUTION: FOR YOUR SAFETY WHEN ATTACHING THE ANCHOR FIXINGS, PLEASE NOTE THE FOLLOWING: CHECK ANY ELECTRICAL WIRES OR PLUMBING INSIDE THE WALL BEFORE DRILLING ANY HOLES (IF YOU ARE UNSURE PLEASE SEEK PROFESSIONAL ADVICE FROM A QUALIFIED TRADESPERSON)



WARNING: PLEASE SECURE YOUR FURNITURE WITH THE SUPPLIED WALL FIXING. SCAN THE CODE