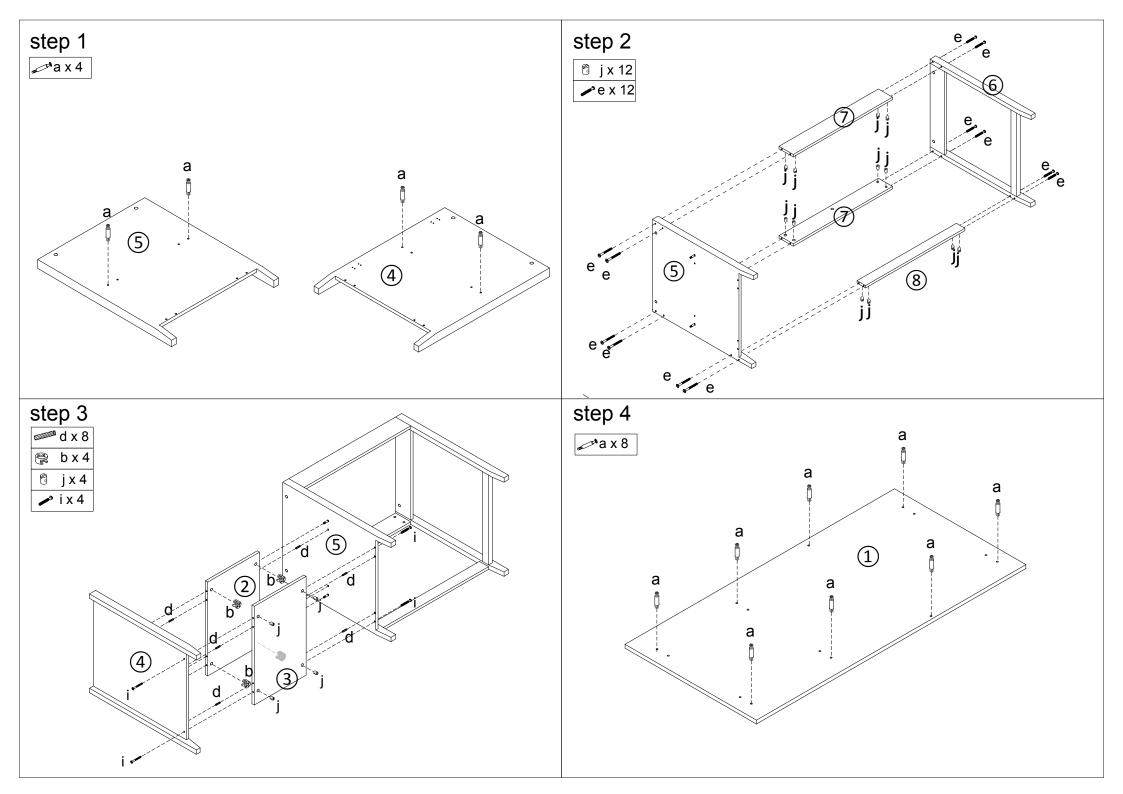

## **Assembly Instructions**

## 43150472 HAVEN DESK OO

**CARE INSTRUCTIONS:** WIPE CLEAN WITH A SOFT CLOTH. NEVER USE SCOURERS, ABRASIVES OR CHEMICAL SOLVENTS. KEEP AWAY FROM MOISTURE AND DIRECT SUNLIGHT. STORE IN A DRY PLACE FOR INDOOR USE ONLY.