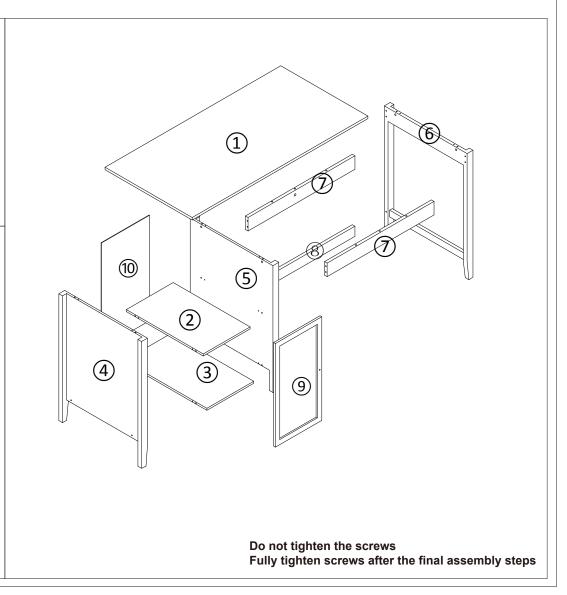

## **Assembly Instructions**

## 43150472 HAVEN DESK OO

**CARE INSTRUCTIONS:** WIPE CLEAN WITH A SOFT CLOTH. NEVER USE SCOURERS, ABRASIVES OR CHEMICAL SOLVENTS. KEEP AWAY FROM MOISTURE AND DIRECT SUNLIGHT. STORE IN A DRY PLACE FOR INDOOR USE ONLY.