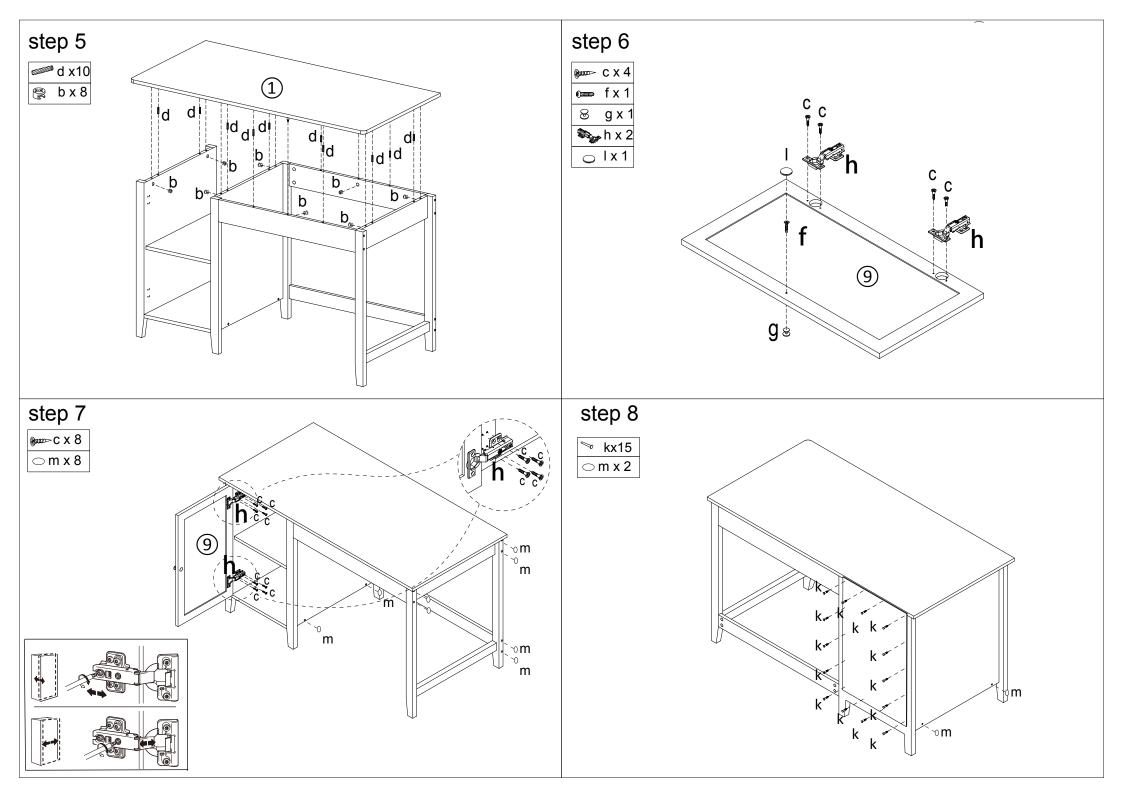

## **Assembly Instructions**

## 43150472 HAVEN DESK OO

**CARE INSTRUCTIONS:** WIPE CLEAN WITH A SOFT CLOTH. NEVER USE SCOURERS, ABRASIVES OR CHEMICAL SOLVENTS. KEEP AWAY FROM MOISTURE AND DIRECT SUNLIGHT. STORE IN A DRY PLACE FOR INDOOR USE ONLY.