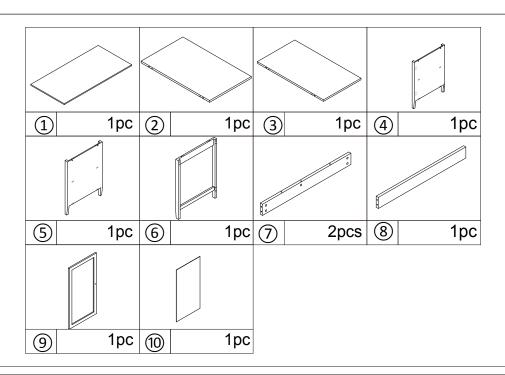

## MAXIMUM SAFE LOAD: TOP 50KGS, SHELF 5KGS/LAYER.

| COM TO B   | а | 6x35mm | 12pcs |
|------------|---|--------|-------|
|            | b | 15x9mm | 12pcs |
| (hann)     | С | 4x12mm | 12pcs |
|            | d | 6x30mm | 18pcs |
| 6) January | е | 6x70mm | 12pcs |
|            | f |        | 1pc   |

| g |         | 1pcs                        |
|---|---------|-----------------------------|
| h |         | 2pcs                        |
| i | 6x60mm  | 4pcs                        |
| j |         | 16pcs                       |
| k | 2x16mm  | 15pcs                       |
| I | Ø20     | 1pc                         |
| m |         | 10pcs                       |
|   | h i j k | h i 6x60mm j k 2x16mm l Ø20 |