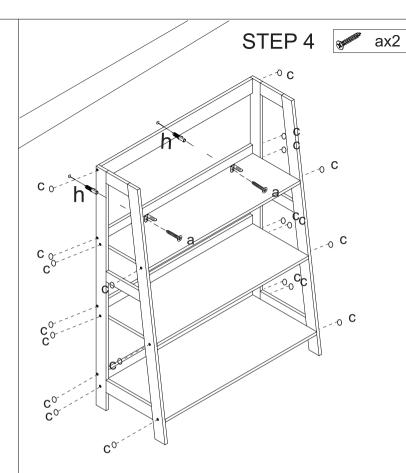

## **Hardware list**

| S December 1 | а | Ø4x35mm | 8PCS              |
|--------------|---|---------|-------------------|
|              | b | Ø6x30mm | 2PCS              |
| 0            | С |         | 20PCS             |
| * Tanana     | d | Ø5x50mm | 20 <sub>PCS</sub> |

| 3          | е | 10x10mm | 20PCS |
|------------|---|---------|-------|
|            | f |         | 2PCS  |
| & Day      | g | Ø4x12mm | 2PCS  |
| OTT.       | h | Ø6x30mm | 2PCS  |
| $\Diamond$ | i |         | 4PCS  |