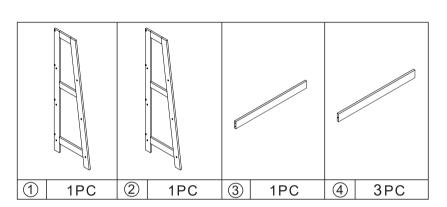

## **Hardware list**

| S December 1 | а | Ø4x35mm | 8PCS              |
|--------------|---|---------|-------------------|
|              | b | Ø6x30mm | 2PCS              |
| 0            | С |         | 20PCS             |
| * Tanana     | d | Ø5x50mm | 20 <sub>PCS</sub> |

| 3          | е | 10x10mm | 20PCS |
|------------|---|---------|-------|
|            | f |         | 2PCS  |
| & Day      | g | Ø4x12mm | 2PCS  |
| OTT.       | h | Ø6x30mm | 2PCS  |
| $\Diamond$ | i |         | 4PCS  |