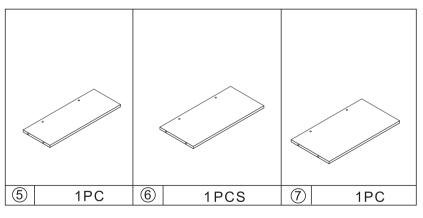

## MAXIMUM SAFE LOAD:3KG FOR TOP SHELF, 6KG FOR MIDDLE SHELF, 9KG FOR BOTTOM SHELF.