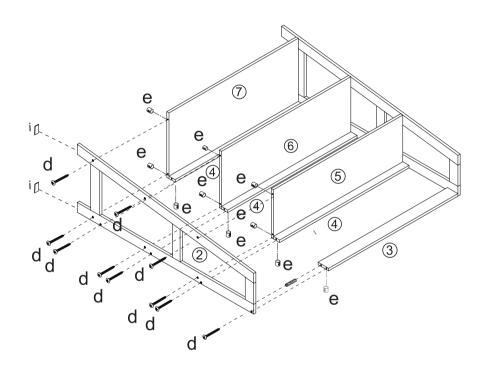

## **Hardware list**

| S December 1 | а | Ø4x35mm | 8PCS              |
|--------------|---|---------|-------------------|
|              | b | Ø6x30mm | 2PCS              |
| 0            | С |         | 20PCS             |
| * Tanana     | d | Ø5x50mm | 20 <sub>PCS</sub> |

| 3          | е | 10x10mm | 20PCS |
|------------|---|---------|-------|
|            | f |         | 2PCS  |
| & Day      | g | Ø4x12mm | 2PCS  |
| OTT.       | h | Ø6x30mm | 2PCS  |
| $\Diamond$ | i |         | 4PCS  |