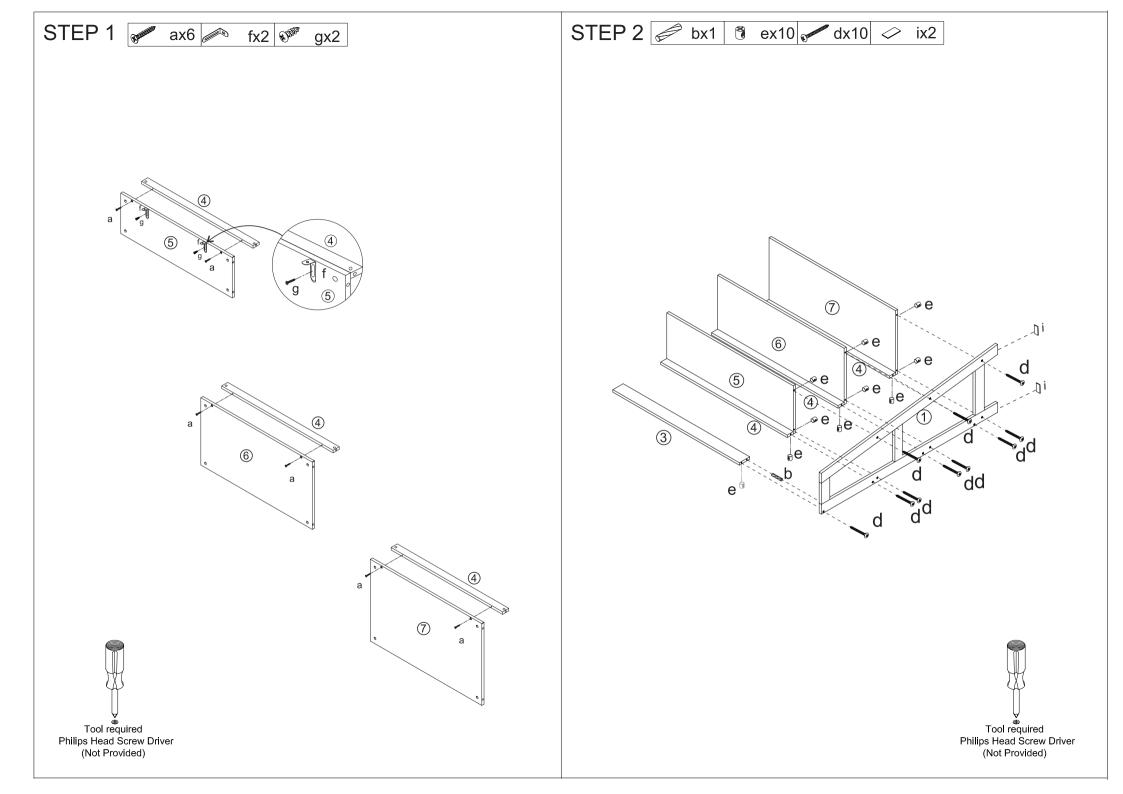

## **Hardware list**

| S December 1 | а | Ø4x35mm | 8PCS              |
|--------------|---|---------|-------------------|
|              | b | Ø6x30mm | 2PCS              |
| 0            | С |         | 20PCS             |
| * Tanana     | d | Ø5x50mm | 20 <sub>PCS</sub> |

| 3          | е | 10x10mm | 20PCS |
|------------|---|---------|-------|
|            | f |         | 2PCS  |
| & Day      | g | Ø4x12mm | 2PCS  |
| OTT.       | h | Ø6x30mm | 2PCS  |
| $\Diamond$ | i |         | 4PCS  |