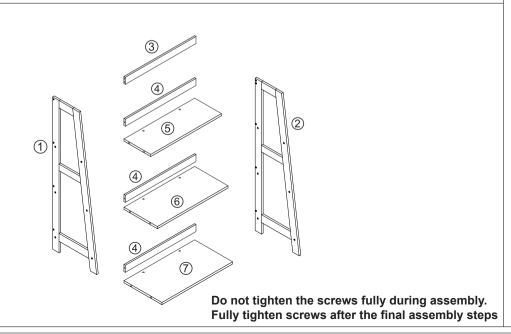

## MAXIMUM SAFE LOAD:3KG FOR TOP SHELF, 6KG FOR MIDDLE SHELF, 9KG FOR BOTTOM SHELF.