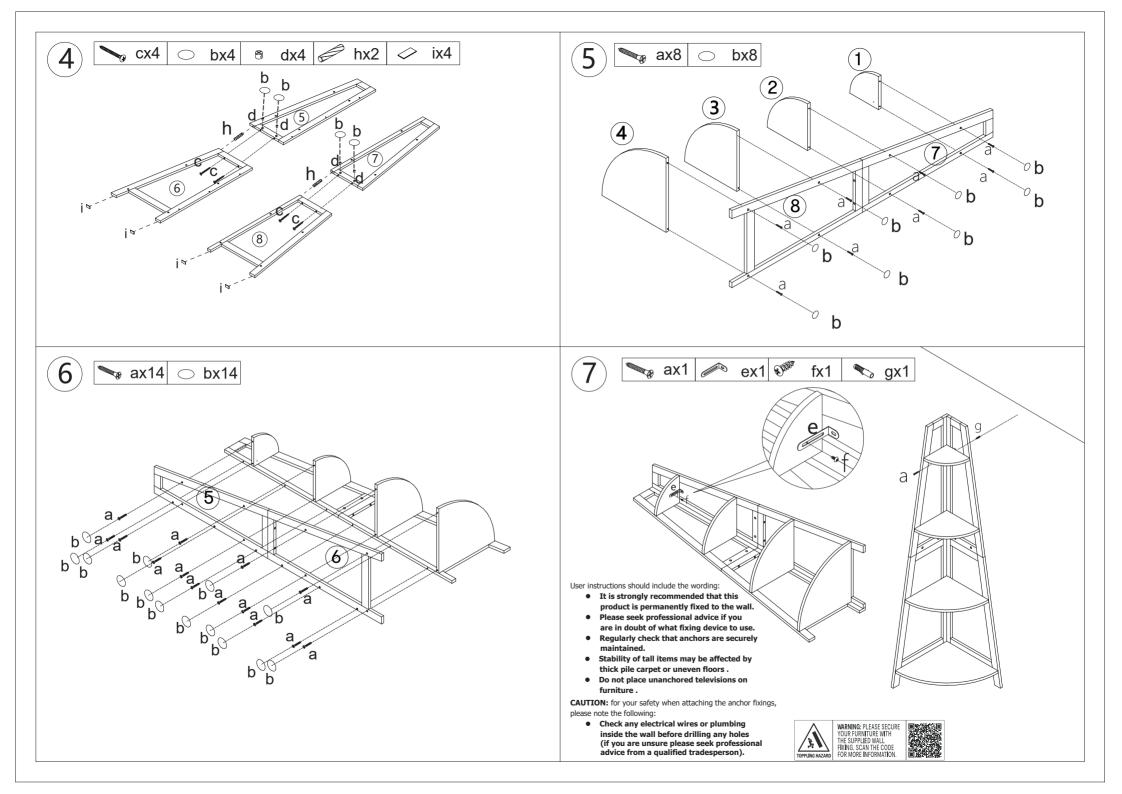

## **Hardware list**

|          | a | 4x35mm | 23pcs | *0         | f | 4x10mm | 1 pc |
|----------|---|--------|-------|------------|---|--------|------|
|          | b |        | 27pcs |            | g | 6x30mm | 1 pc |
|          | С | 4x50mm | 4pcs  |            | h | 6x30mm | 2pcs |
| 8        | d | 9x9 mm | 4pcs  | $\Diamond$ | i |        | 4PCS |
| <b>6</b> | е |        | 1 pc  |            |   |        |      |