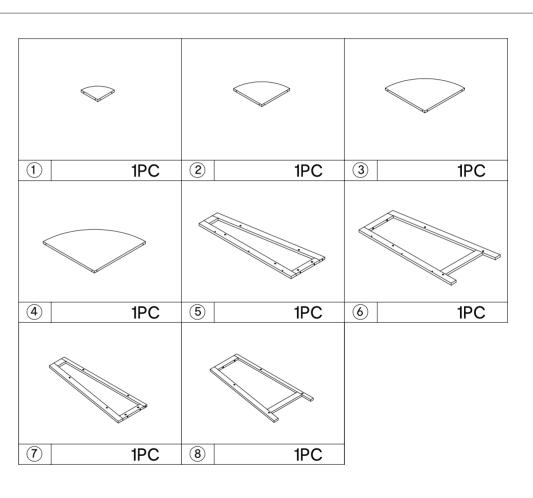

ATER AND DIRECT SUNLIGHT. FOR INDOOR AND DOMESTIC USE ONLY.

#### **WARNING:**

DO NOT STAND OR SIT ON THIS UNIT. DO NOT USE UNTIL ALL SCREWS ARE FIRMLY SECURED. USE ONLY ON A FLAT SURFACE. DO NOT DRAG WHEN MOVING THE PRODUCT TO AVOID DAMAGING THE JOINS. FAILURE TO FOLLOW THESE WARNINGS COULD RESULT IN SERIOUS INJURY.

#### MAXIMUM SAFE LOAD: 2KG/3KG/4KG/5KG FER LAYER.

## **Hardware list**

|          | a | 4x35mm | 23pcs | *0         | f | 4x10mm | 1 pc |
|----------|---|--------|-------|------------|---|--------|------|
|          | b |        | 27pcs |            | g | 6x30mm | 1 pc |
|          | С | 4x50mm | 4pcs  |            | h | 6x30mm | 2pcs |
| 8        | d | 9x9 mm | 4pcs  | $\Diamond$ | i |        | 4PCS |
| <b>6</b> | е |        | 1 pc  |            |   |        |      |