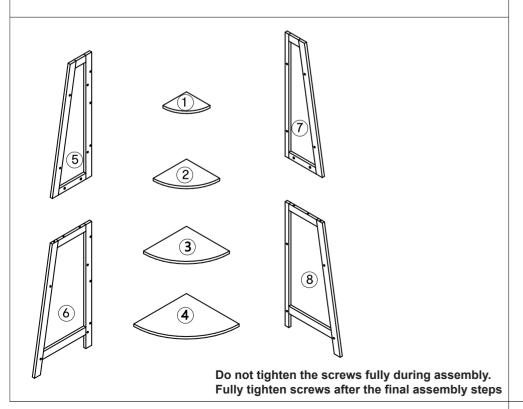

WATER AND DIRECT SUNLIGHT. FOR INDOOR AND DOMESTIC USE ONLY.

#### **WARNING:**

DO NOT STAND OR SIT ON THIS UNIT. DO NOT USE UNTIL ALL SCREWS ARE FIRMLY SECURED. USE ONLY ON A FLAT SURFACE. DO NOT DRAG WHEN MOVING THE PRODUCT TO AVOID DAMAGING THE JOINS. FAILURE TO FOLLOW THESE WARNINGS COULD RESULT IN SERIOUS INJURY.

#### MAXIMUM SAFE LOAD: 2KG/3KG/4KG/5KG FER LAYER.

## **Hardware list**

|          | a | 4x35mm | 23pcs | *0         | f | 4x10mm | 1 pc |
|----------|---|--------|-------|------------|---|--------|------|
|          | b |        | 27pcs |            | g | 6x30mm | 1 pc |
|          | С | 4x50mm | 4pcs  |            | h | 6x30mm | 2pcs |
| 8        | d | 9x9 mm | 4pcs  | $\Diamond$ | i |        | 4PCS |
| <b>6</b> | е |        | 1 pc  |            |   |        |      |