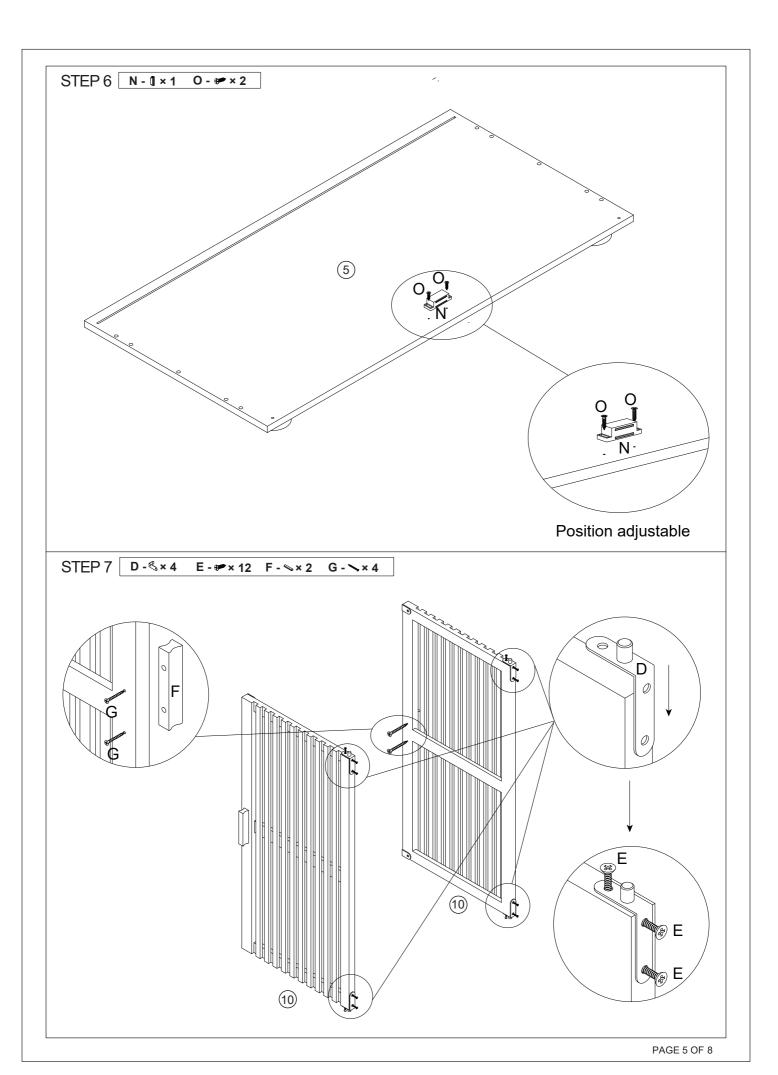

| Е | 3x18mm | 12pcs |          | F | 100x20<br>x15mm | 2pcs  |
|   | ************************************** | G | 4x35mm | 4pcs  | ************************************** | Н | 4x40mm | 6pcs  | <b>+</b> | I | 3x12mm          | 10pcs |
|   | <b>(a)</b>                             | J |        | 8pcs  |                                        | К |        | 2pcs  | 0        | L |                 | 4pcs  |
|   |                                        | М |        | 2pcs  |                                        | N |        | 2pcs  |          | 0 | 3x14mm          | 4pcs  |
|   | (О) саминимий                          | Р | 7x50mm | 6pcs  |                                        | Q |        | 1рс   |          |   |                 |       |

## 2 Parts List