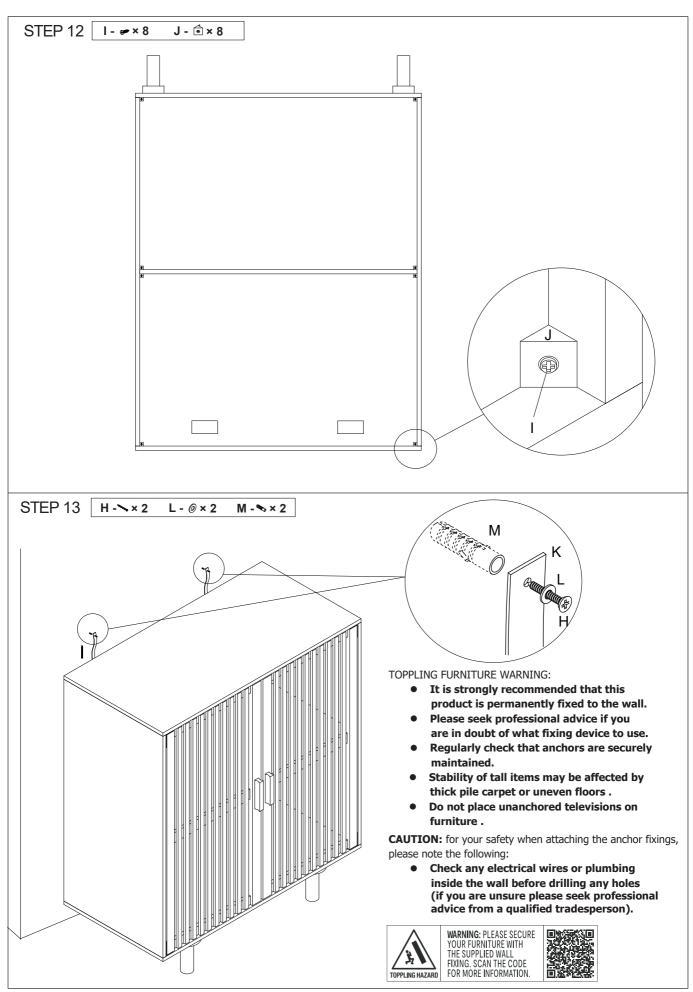

## **WARNING:**

DO NOT STAND OR SIT ON THIS UNIT.DO NOT USE THIS UNIT UNLESS ALL BOLTS AND SCREWS ARE FIRMLY SECURED.DO NOT KNOCK OR DRAG THIS UNIT.USE ONLY ON A FLAT SURFACE.ADULT ASSEM BLY REQUIRED. FAILURE TO FOLLOW THESE WARNINGS COULD RESULT IN SERIOUS INJURY.LOAD DRAWER EVENLY TO PREVENT FROM TIPPING OVER.THIS PACKAGE CONTAINS SMALL PARTS AND SHARP POINTS.KEEP AWAY FROM CHILDREN AND BABIES.

MAXIMUM SAFE LOAD: 15KG FOR TOP, 10KG FOR EACH LAYER.

| • | 1 Hardware List                        |   |        |       |                                        |   |        |       |          |   |                 |       |
|---|----------------------------------------|---|--------|-------|----------------------------------------|---|--------|-------|----------|---|-----------------|-------|
|   |                                        | Α | 6x30mm | 12pcs | 01_)                                   | В | 6x35mm | 10pcs |          | С | 12x10mm         | 10pcs |
|   | V)                                     | D |        | 4pcs  |                                        | Е | 3x18mm | 12pcs |          | F | 100x20<br>x15mm | 2pcs  |
|   | ************************************** | G | 4x35mm | 4pcs  | ************************************** | Н | 4x40mm | 6pcs  | <b>+</b> | I | 3x12mm          | 10pcs |
|   | <b>(a)</b>                             | J |        | 8pcs  |                                        | К |        | 2pcs  | 0        | L |                 | 4pcs  |
|   |                                        | М |        | 2pcs  |                                        | N |        | 2pcs  |          | 0 | 3x14mm          | 4pcs  |
|   | (О) саминимий                          | Р | 7x50mm | 6pcs  |                                        | Q |        | 1рс   |          |   |                 |       |