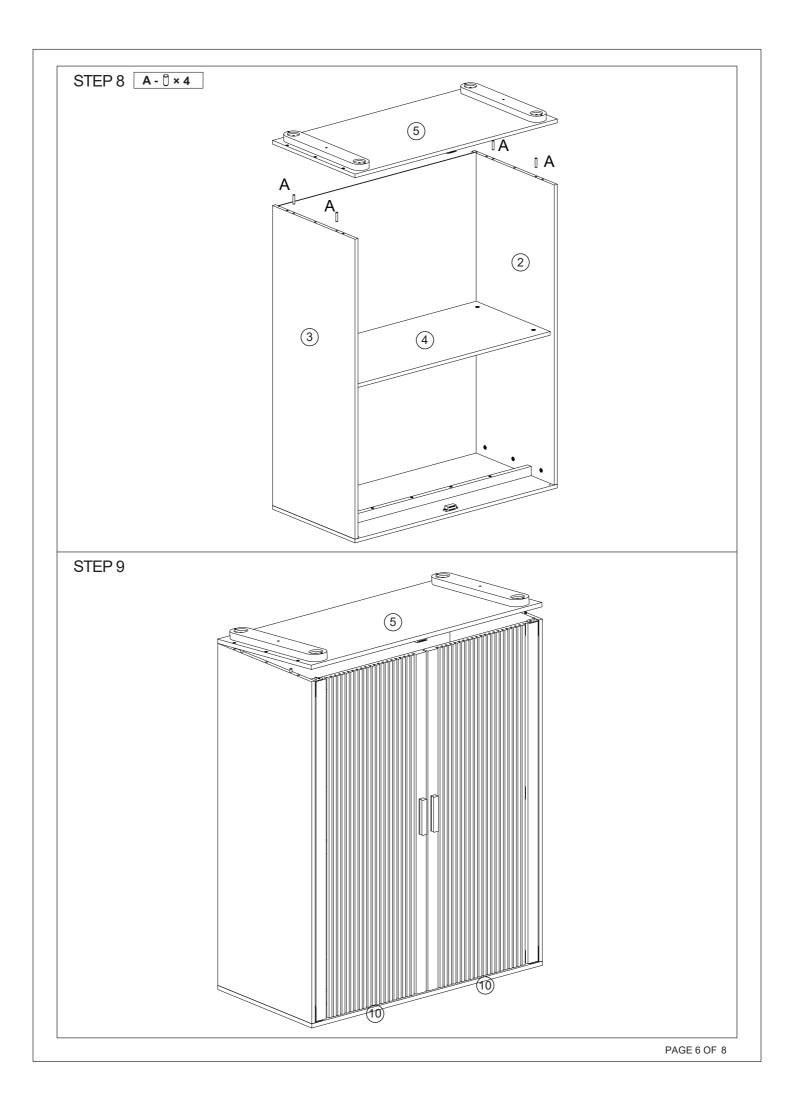

| Е | 3x18mm | 12pcs |          | F | 100x20<br>x15mm | 2pcs  |
|   | ************************************** | G | 4x35mm | 4pcs  | ************************************** | Н | 4x40mm | 6pcs  | <b>+</b> | I | 3x12mm          | 10pcs |
|   | <b>(a)</b>                             | J |        | 8pcs  |                                        | К |        | 2pcs  | 0        | L |                 | 4pcs  |
|   |                                        | М |        | 2pcs  |                                        | N |        | 2pcs  |          | 0 | 3x14mm          | 4pcs  |
|   | (О) саминимий                          | Р | 7x50mm | 6pcs  |                                        | Q |        | 1рс   |          |   |                 |       |

## 2 Parts List