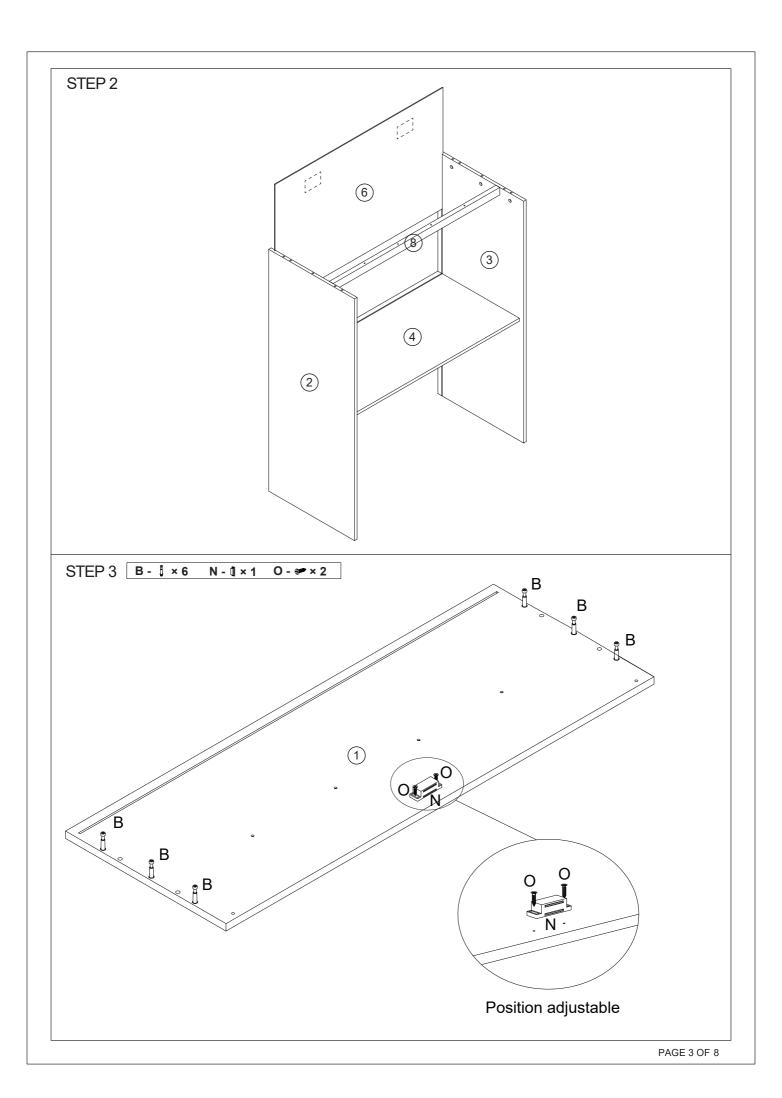

MAXIMUM SAFE LOAD: 15KG FOR TOP, 10KG FOR EACH LAYER.

| • | 1 Hardware List                        |   |        |       |                                        |   |        |       |          |   |                 |       |
|---|----------------------------------------|---|--------|-------|----------------------------------------|---|--------|-------|----------|---|-----------------|-------|
|   |                                        | Α | 6x30mm | 12pcs | 01_)                                   | В | 6x35mm | 10pcs |          | С | 12x10mm         | 10pcs |
|   | V)                                     | D |        | 4pcs  |                                        | Е | 3x18mm | 12pcs |          | F | 100x20<br>x15mm | 2pcs  |
|   | ************************************** | G | 4x35mm | 4pcs  | ************************************** | Н | 4x40mm | 6pcs  | <b>+</b> | I | 3x12mm          | 10pcs |
|   | <b>(a)</b>                             | J |        | 8pcs  |                                        | К |        | 2pcs  | 0        | L |                 | 4pcs  |
|   |                                        | М |        | 2pcs  |                                        | N |        | 2pcs  |          | 0 | 3x14mm          | 4pcs  |
|   | (О) саминимий                          | Р | 7x50mm | 6pcs  |                                        | Q |        | 1рс   |          |   |                 |       |