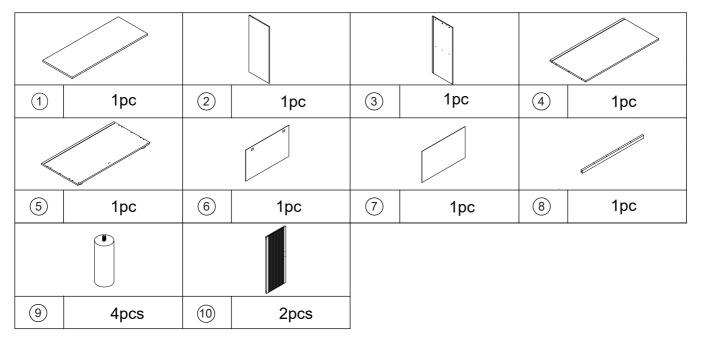

| Е | 3x18mm | 12pcs |          | F | 100x20<br>x15mm | 2pcs  |
|   | ************************************** | G | 4x35mm | 4pcs  | ************************************** | Н | 4x40mm | 6pcs  | <b>+</b> | I | 3x12mm          | 10pcs |
|   | <b>(a)</b>                             | J |        | 8pcs  |                                        | К |        | 2pcs  | 0        | L |                 | 4pcs  |
|   |                                        | М |        | 2pcs  |                                        | N |        | 2pcs  |          | 0 | 3x14mm          | 4pcs  |
|   | (О) саминимий                          | Р | 7x50mm | 6pcs  |                                        | Q |        | 1рс   |          |   |                 |       |

## 2 Parts List