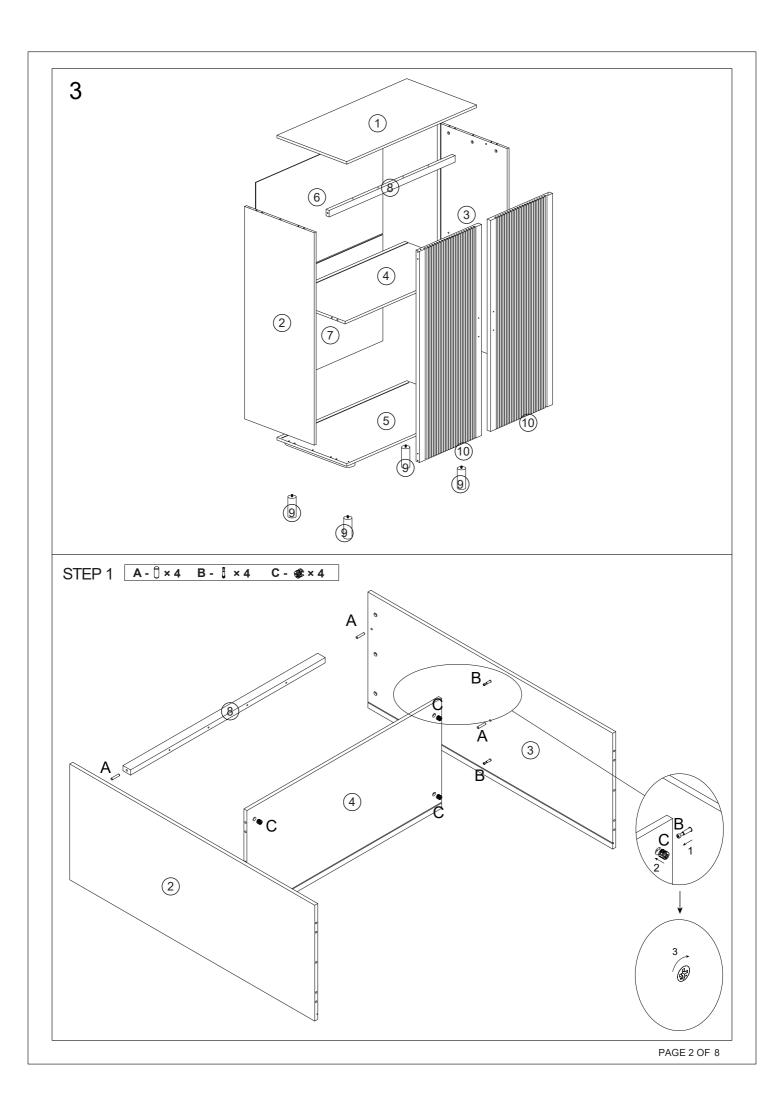

MAXIMUM SAFE LOAD: 15KG FOR TOP, 10KG FOR EACH LAYER.

| • | 1 Hardware List                        |   |        |       |                                        |   |        |       |          |   |                 |       |
|---|----------------------------------------|---|--------|-------|----------------------------------------|---|--------|-------|----------|---|-----------------|-------|
|   |                                        | Α | 6x30mm | 12pcs | 01_)                                   | В | 6x35mm | 10pcs |          | С | 12x10mm         | 10pcs |
|   | V)                                     | D |        | 4pcs  |                                        | Е | 3x18mm | 12pcs |          | F | 100x20<br>x15mm | 2pcs  |
|   | ************************************** | G | 4x35mm | 4pcs  | ************************************** | Н | 4x40mm | 6pcs  | <b>+</b> | I | 3x12mm          | 10pcs |
|   | <b>(a)</b>                             | J |        | 8pcs  |                                        | К |        | 2pcs  | 0        | L |                 | 4pcs  |
|   |                                        | М |        | 2pcs  |                                        | N |        | 2pcs  |          | 0 | 3x14mm          | 4pcs  |
|   | (О) саминимий                          | Р | 7x50mm | 6pcs  |                                        | Q |        | 1рс   |          |   |                 |       |