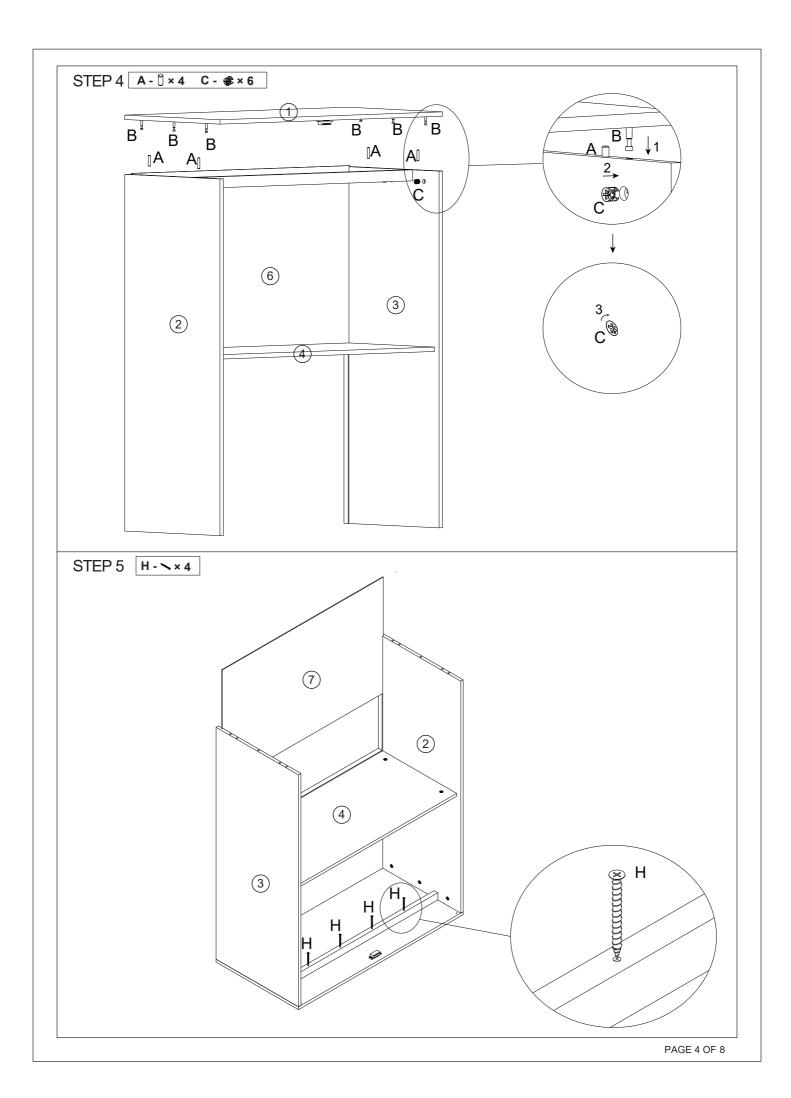

MAXIMUM SAFE LOAD: 15KG FOR TOP, 10KG FOR EACH LAYER.

| • | 1 Hardware List                        |   |        |       |                                        |   |        |       |          |   |                 |       |
|---|----------------------------------------|---|--------|-------|----------------------------------------|---|--------|-------|----------|---|-----------------|-------|
|   |                                        | Α | 6x30mm | 12pcs | 01_)                                   | В | 6x35mm | 10pcs |          | С | 12x10mm         | 10pcs |
|   | V)                                     | D |        | 4pcs  |                                        | Е | 3x18mm | 12pcs |          | F | 100x20<br>x15mm | 2pcs  |
|   | ************************************** | G | 4x35mm | 4pcs  | ************************************** | Н | 4x40mm | 6pcs  | <b>+</b> | I | 3x12mm          | 10pcs |
|   | <b>(a)</b>                             | J |        | 8pcs  |                                        | К |        | 2pcs  | 0        | L |                 | 4pcs  |
|   |                                        | М |        | 2pcs  |                                        | N |        | 2pcs  |          | 0 | 3x14mm          | 4pcs  |
|   | (О) саминимий                          | Р | 7x50mm | 6pcs  |                                        | Q |        | 1рс   |          |   |                 |       |