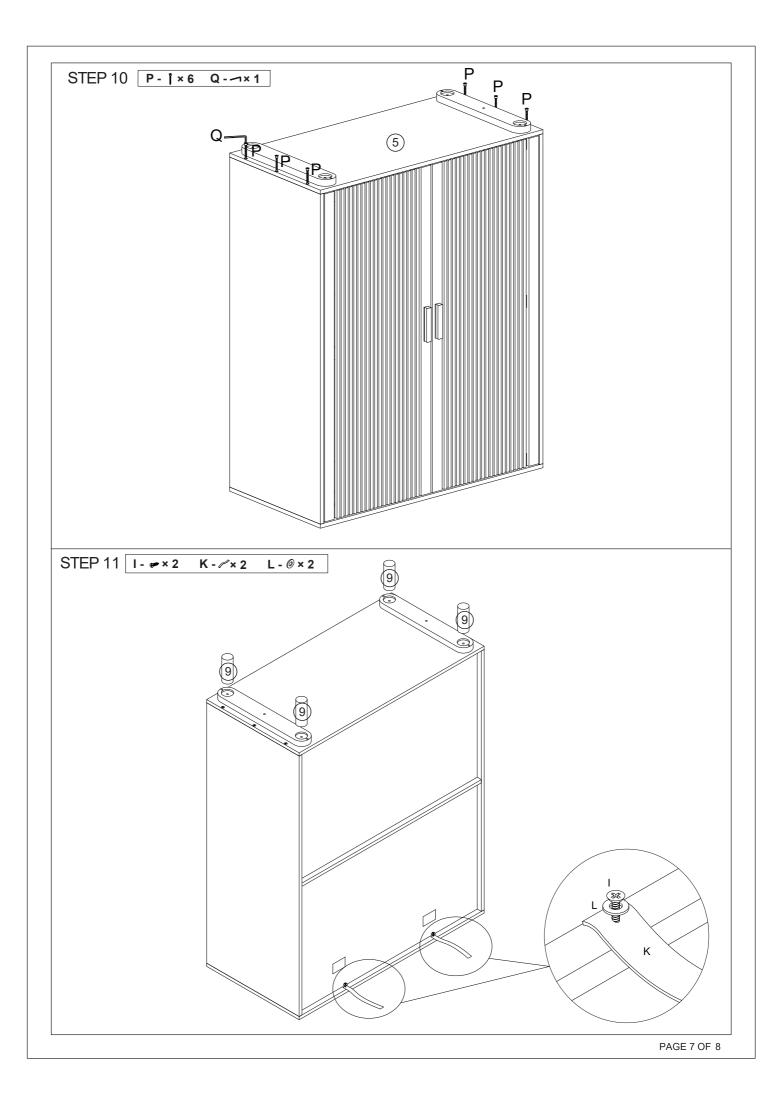

| Е | 3x18mm | 12pcs |          | F | 100x20<br>x15mm | 2pcs  |
|   | ************************************** | G | 4x35mm | 4pcs  | ************************************** | Н | 4x40mm | 6pcs  | <b>+</b> | I | 3x12mm          | 10pcs |
|   | <b>(a)</b>                             | J |        | 8pcs  |                                        | К |        | 2pcs  | 0        | L |                 | 4pcs  |
|   |                                        | М |        | 2pcs  |                                        | N |        | 2pcs  |          | 0 | 3x14mm          | 4pcs  |
|   | (О) саминимий                          | Р | 7x50mm | 6pcs  |                                        | Q |        | 1рс   |          |   |                 |       |

## 2 Parts List