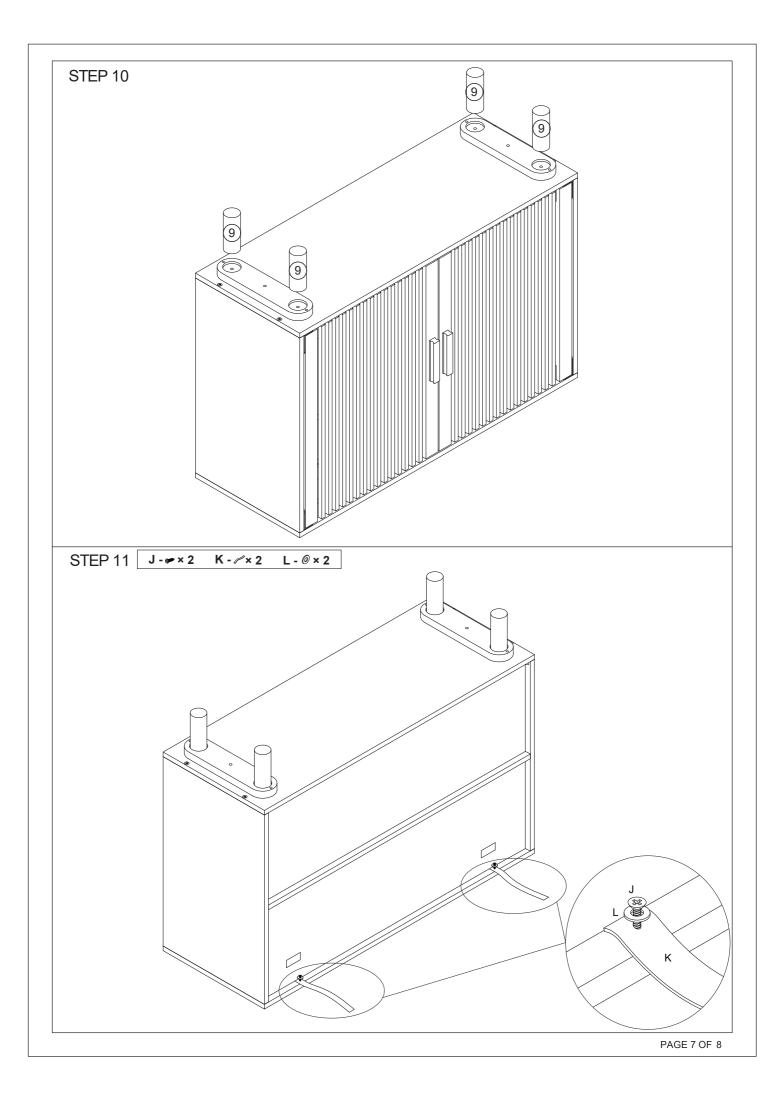

## MAXIMUM SAFE LOAD: 15KG FOR TOP, 10KG FOR EACH LAYER.

| 1 Hardware List |                    |   |                 |       |                                                          |   |        |      |             |          |         |       |
|-----------------|--------------------|---|-----------------|-------|----------------------------------------------------------|---|--------|------|-------------|----------|---------|-------|
|                 |                    | А | 6x30mm          | 14pcs |                                                          | В | 6x35mm | 8pcs |             | С        | 12x10mm | 8pcs  |
|                 | ()<br>Internetical | D | 7x50mm          | 4pcs  | No.                                                      | E |        | 4pcs |             | F        | 3x18mm  | 12pcs |
|                 |                    | G | 100x20<br>x15mm | 2pcs  | *COULDER                                                 | Н | 4x35mm | 4pcs | ACTUALITY ( | I        | 4x40mm  | 6pcs  |
|                 | <b>A</b>           | J | 3x12mm          | 10pcs |                                                          | к |        | 2pcs | Ø           | L        |         | 4pcs  |
| -               |                    | М |                 | 2pcs  | Ĩ                                                        | N |        | 1pc  | @           | 0        |         | 8pcs  |
|                 |                    | Ρ |                 | 1pc   | <del>f</del> anne an | Q | 3x14mm | 2pcs |             | <u>.</u> |         |       |