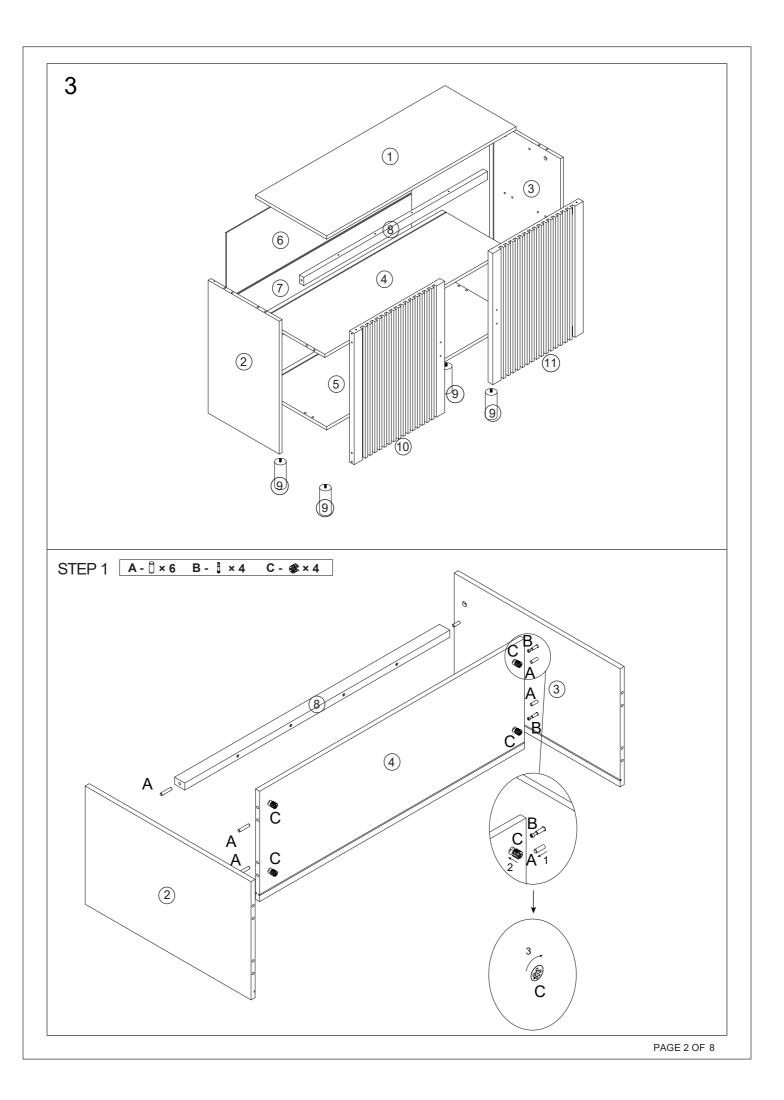

|             | F        | 3x18mm  | 12pcs |
|                 |                    | G | 100x20<br>x15mm | 2pcs  | *COULDER                                                 | Н | 4x35mm | 4pcs | ACTUALITY ( | I        | 4x40mm  | 6pcs  |
|                 | <b>A</b>           | J | 3x12mm          | 10pcs |                                                          | к |        | 2pcs | Ø           | L        |         | 4pcs  |
| -               |                    | М |                 | 2pcs  | Ĩ                                                        | N |        | 1pc  | @           | 0        |         | 8pcs  |
|                 |                    | Ρ |                 | 1pc   | <del>f</del> anne an | Q | 3x14mm | 2pcs |             | <u>.</u> |         |       |

# 2 Parts List