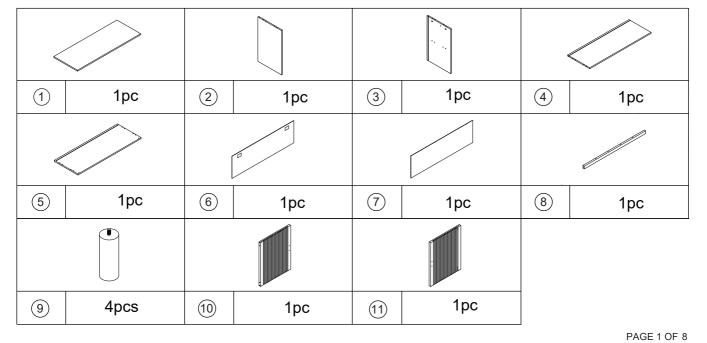

s |             | F        | 3x18mm  | 12pcs |
|                 |                    | G | 100x20<br>x15mm | 2pcs  | *COULDER                                                 | Н | 4x35mm | 4pcs | ACTUALITY ( | I        | 4x40mm  | 6pcs  |
|                 | <b>A</b>           | J | 3x12mm          | 10pcs |                                                          | к |        | 2pcs | Ø           | L        |         | 4pcs  |
| -               |                    | М |                 | 2pcs  | Ĩ                                                        | N |        | 1pc  | @           | 0        |         | 8pcs  |
|                 |                    | Ρ |                 | 1pc   | <del>f</del> anne an | Q | 3x14mm | 2pcs |             | <u>.</u> |         |       |

# 2 Parts List