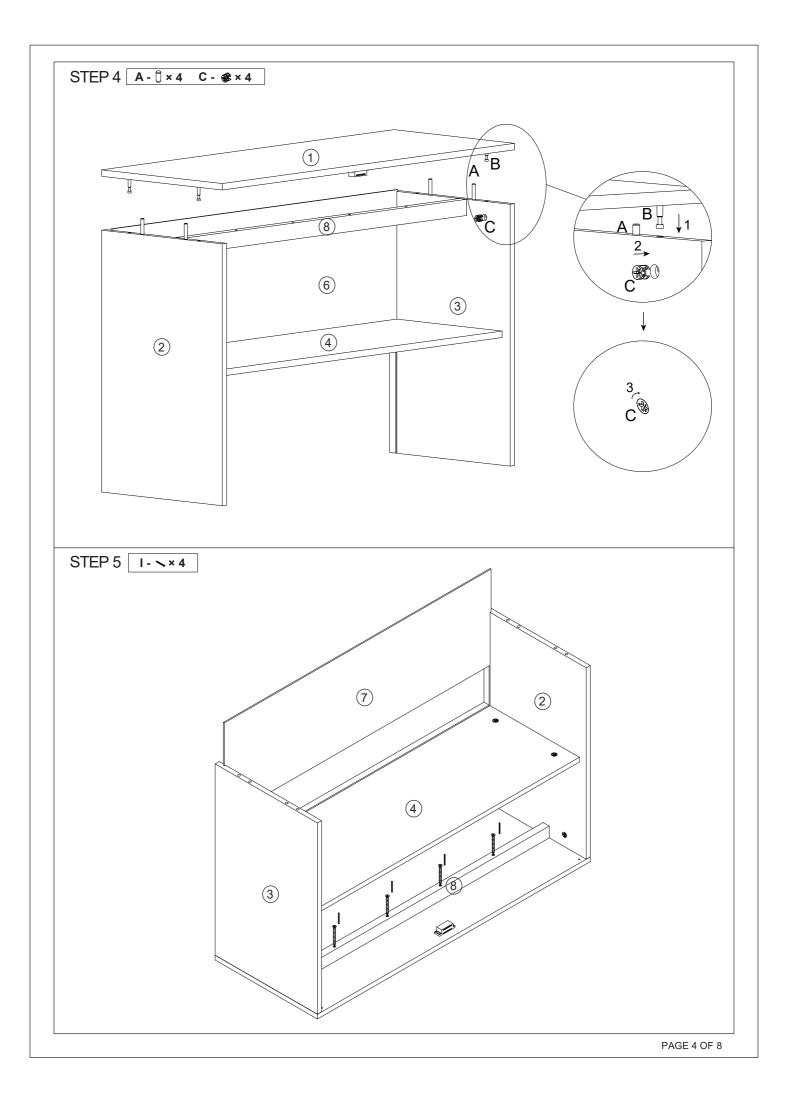

| F        | 3x18mm  | 12pcs |
|                 |                    | G | 100x20<br>x15mm | 2pcs  | *COULDER                                                 | Н | 4x35mm | 4pcs | ACTUALITY ( | I        | 4x40mm  | 6pcs  |
|                 | <b>A</b>           | J | 3x12mm          | 10pcs |                                                          | к |        | 2pcs | Ø           | L        |         | 4pcs  |
| -               |                    | М |                 | 2pcs  | Ĩ                                                        | N |        | 1pc  | @           | 0        |         | 8pcs  |
|                 |                    | Ρ |                 | 1pc   | <del>f</del> anne an | Q | 3x14mm | 2pcs |             | <u>.</u> |         |       |

# 2 Parts List