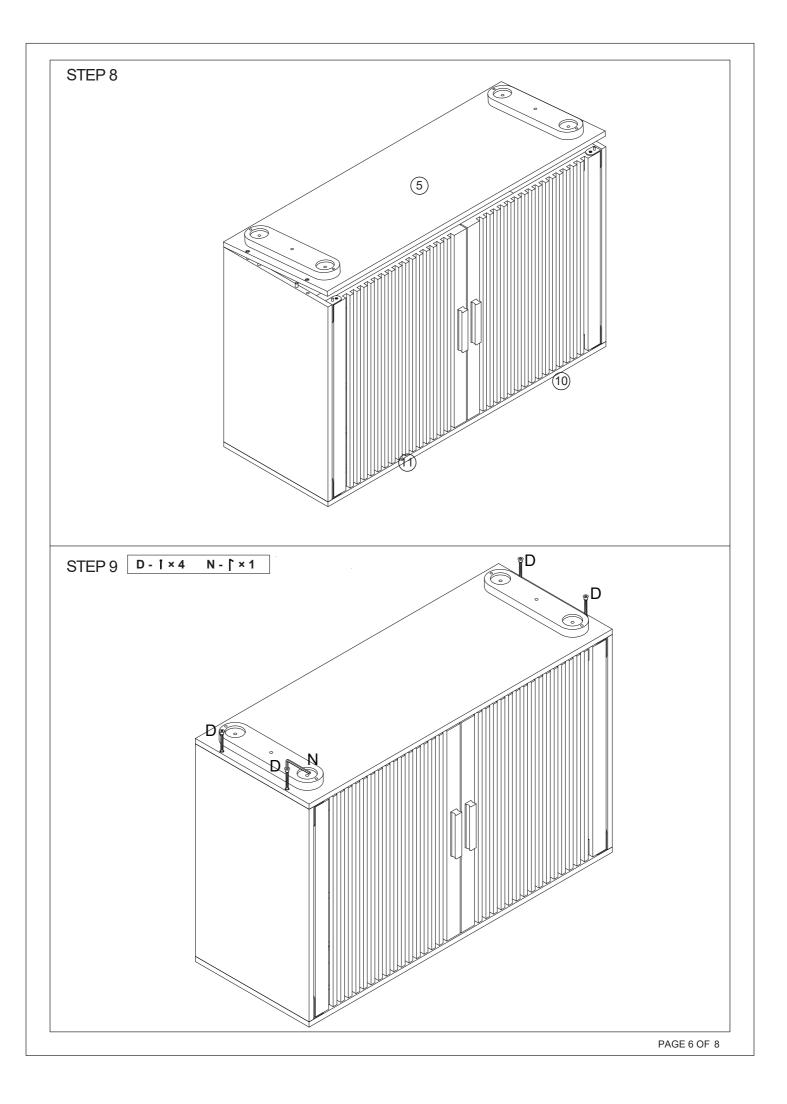

## MAXIMUM SAFE LOAD: 15KG FOR TOP, 10KG FOR EACH LAYER.

| 1 Hardware List |                    |   |                 |       |                                                          |   |        |      |             |          |         |       |
|-----------------|--------------------|---|-----------------|-------|----------------------------------------------------------|---|--------|------|-------------|----------|---------|-------|
|                 |                    | А | 6x30mm          | 14pcs |                                                          | В | 6x35mm | 8pcs |             | С        | 12x10mm | 8pcs  |
|                 | ()<br>Internetical | D | 7x50mm          | 4pcs  | No.                                                      | E |        | 4pcs |             | F        | 3x18mm  | 12pcs |
|                 |                    | G | 100x20<br>x15mm | 2pcs  | *COULDER                                                 | Н | 4x35mm | 4pcs | ACTUALITY ( | I        | 4x40mm  | 6pcs  |
|                 | <b>A</b>           | J | 3x12mm          | 10pcs |                                                          | к |        | 2pcs | Ø           | L        |         | 4pcs  |
| -               |                    | М |                 | 2pcs  | Ĩ                                                        | N |        | 1pc  | @           | 0        |         | 8pcs  |
|                 |                    | Ρ |                 | 1pc   | <del>f</del> anne an | Q | 3x14mm | 2pcs |             | <u>.</u> |         |       |