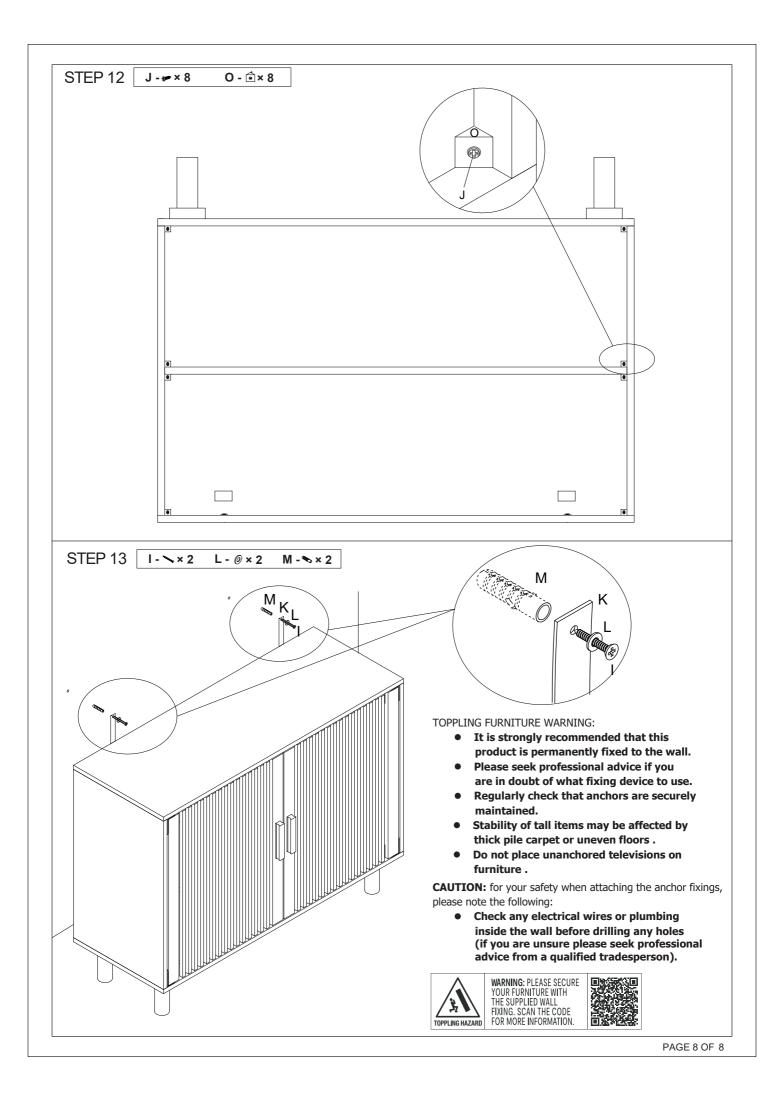

#### WARNING:

DO NOT STAND OR SIT ON THIS UNIT.DO NOT USE THIS UNIT UNLESS ALL BOLTS AND SCREWS ARE FIRMLY SECURED.DO NOT KNOCK OR DRAG THIS UNIT.USE ONLY ON A FLAT SURFACE.ADULT ASSEM BLY REQUIRED. FAILURE TO FOLLOW THESE WARNINGS COULD RESULT IN SERIOUS INJURY.LOAD DRAWER EVENLY TO PREVENT FROM TIPPING OVER.THIS PACKAGE CONTAINS SMALL PARTS AND SHARP POINTS.KEEP AWAY FROM CHILDREN AND BABIES.

## MAXIMUM SAFE LOAD: 15KG FOR TOP, 10KG FOR EACH LAYER.

| 1 Hardware List |                    |   |                 |       |                                                          |   |        |      |             |          |         |       |
|-----------------|--------------------|---|-----------------|-------|----------------------------------------------------------|---|--------|------|-------------|----------|---------|-------|
|                 |                    | А | 6x30mm          | 14pcs |                                                          | В | 6x35mm | 8pcs |             | С        | 12x10mm | 8pcs  |
|                 | ()<br>Internetical | D | 7x50mm          | 4pcs  | No.                                                      | E |        | 4pcs |             | F        | 3x18mm  | 12pcs |
|                 |                    | G | 100x20<br>x15mm | 2pcs  | *COULDER                                                 | Н | 4x35mm | 4pcs | ACTUALITY ( | I        | 4x40mm  | 6pcs  |
|                 | <b>A</b>           | J | 3x12mm          | 10pcs |                                                          | к |        | 2pcs | Ø           | L        |         | 4pcs  |
| -               |                    | М |                 | 2pcs  | Ĩ                                                        | N |        | 1pc  | @           | 0        |         | 8pcs  |
|                 |                    | Ρ |                 | 1pc   | <del>f</del> anne an | Q | 3x14mm | 2pcs |             | <u>.</u> |         |       |