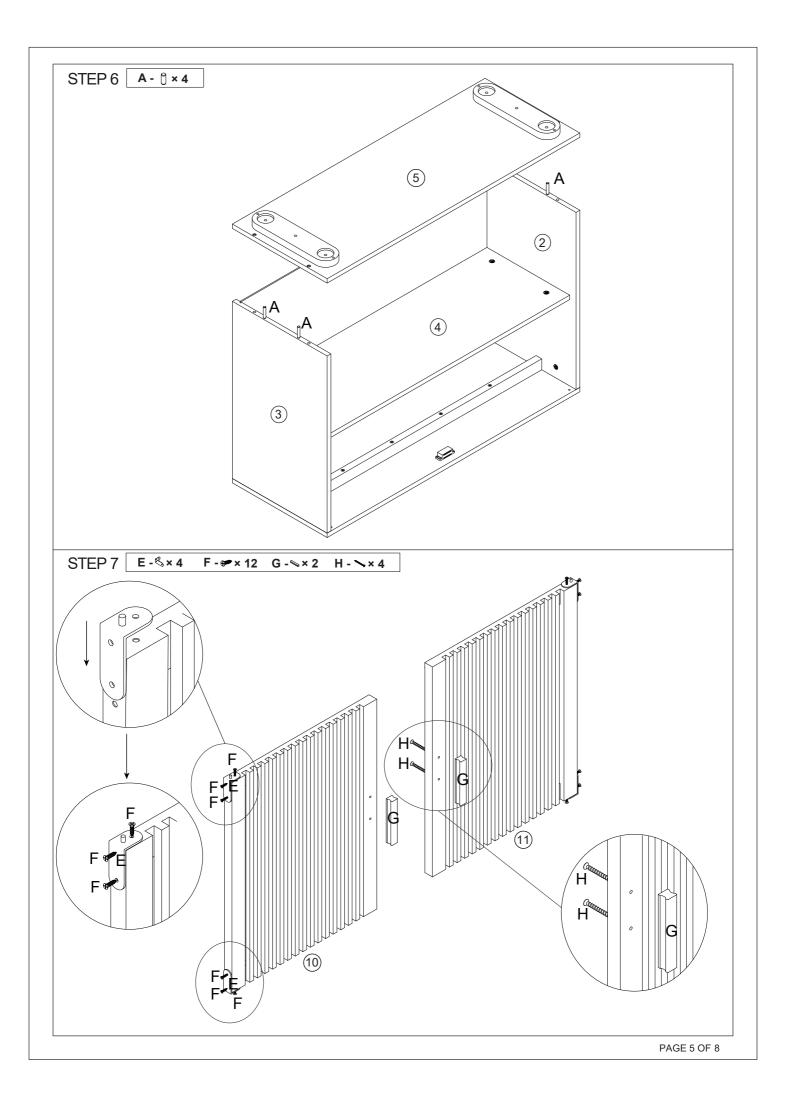

## MAXIMUM SAFE LOAD: 15KG FOR TOP, 10KG FOR EACH LAYER.

| 1 Hardware List |                    |   |                 |       |                                                          |   |        |      |             |          |         |       |
|-----------------|--------------------|---|-----------------|-------|----------------------------------------------------------|---|--------|------|-------------|----------|---------|-------|
|                 |                    | А | 6x30mm          | 14pcs |                                                          | В | 6x35mm | 8pcs |             | С        | 12x10mm | 8pcs  |
|                 | ()<br>Internetical | D | 7x50mm          | 4pcs  | No.                                                      | E |        | 4pcs |             | F        | 3x18mm  | 12pcs |
|                 |                    | G | 100x20<br>x15mm | 2pcs  | *COULDER                                                 | Н | 4x35mm | 4pcs | ACTUALITY ( | I        | 4x40mm  | 6pcs  |
|                 | <b>A</b>           | J | 3x12mm          | 10pcs |                                                          | к |        | 2pcs | Ø           | L        |         | 4pcs  |
| -               |                    | М |                 | 2pcs  | Ĩ                                                        | N |        | 1pc  | @           | 0        |         | 8pcs  |
|                 |                    | Ρ |                 | 1pc   | <del>f</del> anne an | Q | 3x14mm | 2pcs |             | <u>.</u> |         |       |