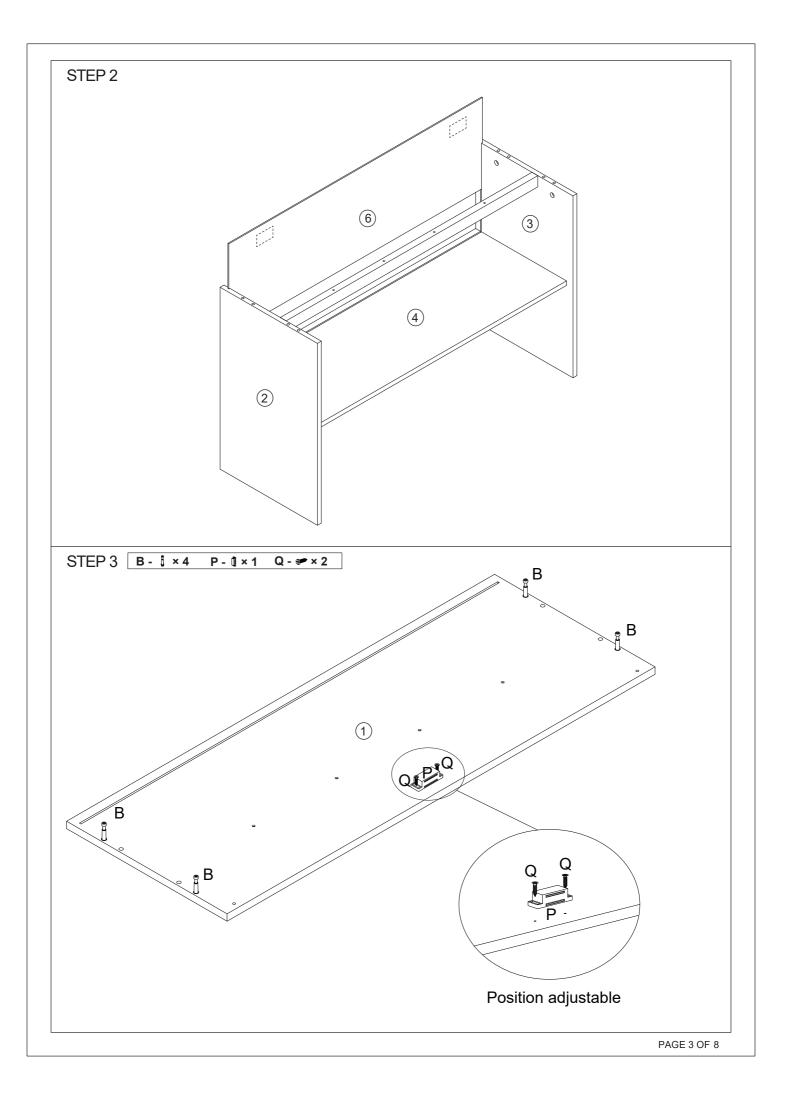

| F        | 3x18mm  | 12pcs |
|                 |                    | G | 100x20<br>x15mm | 2pcs  | *COULDER                                                 | Н | 4x35mm | 4pcs | ACTUALITY ( | I        | 4x40mm  | 6pcs  |
|                 | <b>A</b>           | J | 3x12mm          | 10pcs |                                                          | к |        | 2pcs | Ø           | L        |         | 4pcs  |
| -               |                    | М |                 | 2pcs  | Ĩ                                                        | N |        | 1pc  | @           | 0        |         | 8pcs  |
|                 |                    | Ρ |                 | 1pc   | <del>f</del> anne an | Q | 3x14mm | 2pcs |             | <u>.</u> |         |       |

# 2 Parts List