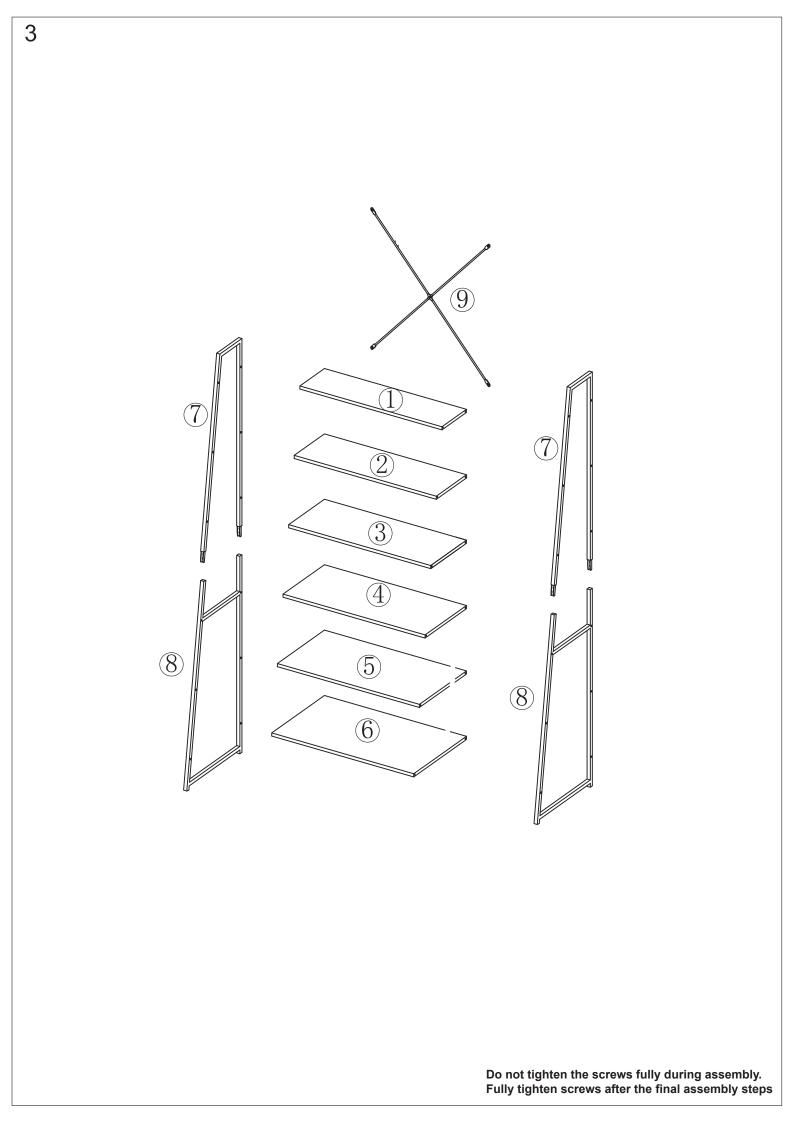

## Assembly Instructions 43150885 SCANDI BOOKSHELF TALL

## CARE INSTRUCTIONS:

WIPE CLEAN WITH A DAMP OR DRY CLOTH. DO NOT USE ABRASIVE MATERIALS AND SOLVENTS. DO NOT PLACE HOT ITEMS SUCH AS COFFEE CUPS DIRECTLY ON THE SURFACE. KEEP AWAY FROM WATER AND DIRECT SUNLIGHT.

## WARNING:

DO NOT STAND OR SIT ON THIS UNIT. DO NOT USE THIS UNIT UNLESS ALL BOLTS AND SCREWS ARE FIRMLY SECURED. USE ONLY ON A FLAT SURFACE. THIS PACKAGE CONTAINS SMALL PARTS AND SHARP POINTS KEEP AWAY FROM CHILDREN AND BABIES. ADULT ASSEM BLY REQUIRED. A MILD ODOUR MAY BE PRESENT WHEN FIRST OPENING THIS CARTON. SIMPLY ALLOW TO AIR OUTSIDE AND THIS WILL FADE. **MAXIMUM SAFE LOAD: LOADING: 3/5/7/9/11/13KG FROM TOP TO BOTTOM.**