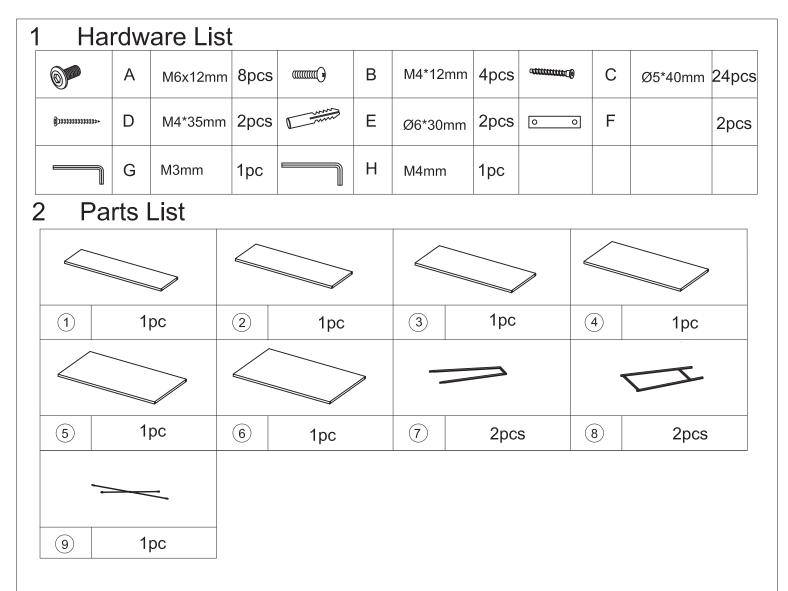

## Assembly Instructions 43150885 SCANDI BOOKSHELF TALL

## CARE INSTRUCTIONS:

WIPE CLEAN WITH A DAMP OR DRY CLOTH. DO NOT USE ABRASIVE MATERIALS AND SOLVENTS. DO NOT PLACE HOT ITEMS SUCH AS COFFEE CUPS DIRECTLY ON THE SURFACE. KEEP AWAY FROM WATER AND DIRECT SUNLIGHT.

## WARNING:

DO NOT STAND OR SIT ON THIS UNIT. DO NOT USE THIS UNIT UNLESS ALL BOLTS AND SCREWS ARE FIRMLY SECURED. USE ONLY ON A FLAT SURFACE. THIS PACKAGE CONTAINS SMALL PARTS AND SHARP POINTS KEEP AWAY FROM CHILDREN AND BABIES. ADULT ASSEM BLY REQUIRED. A MILD ODOUR MAY BE PRESENT WHEN FIRST OPENING THIS CARTON. SIMPLY ALLOW TO AIR OUTSIDE AND THIS WILL FADE. **MAXIMUM SAFE LOAD: LOADING: 3/5/7/9/11/13KG FROM TOP TO BOTTOM.**