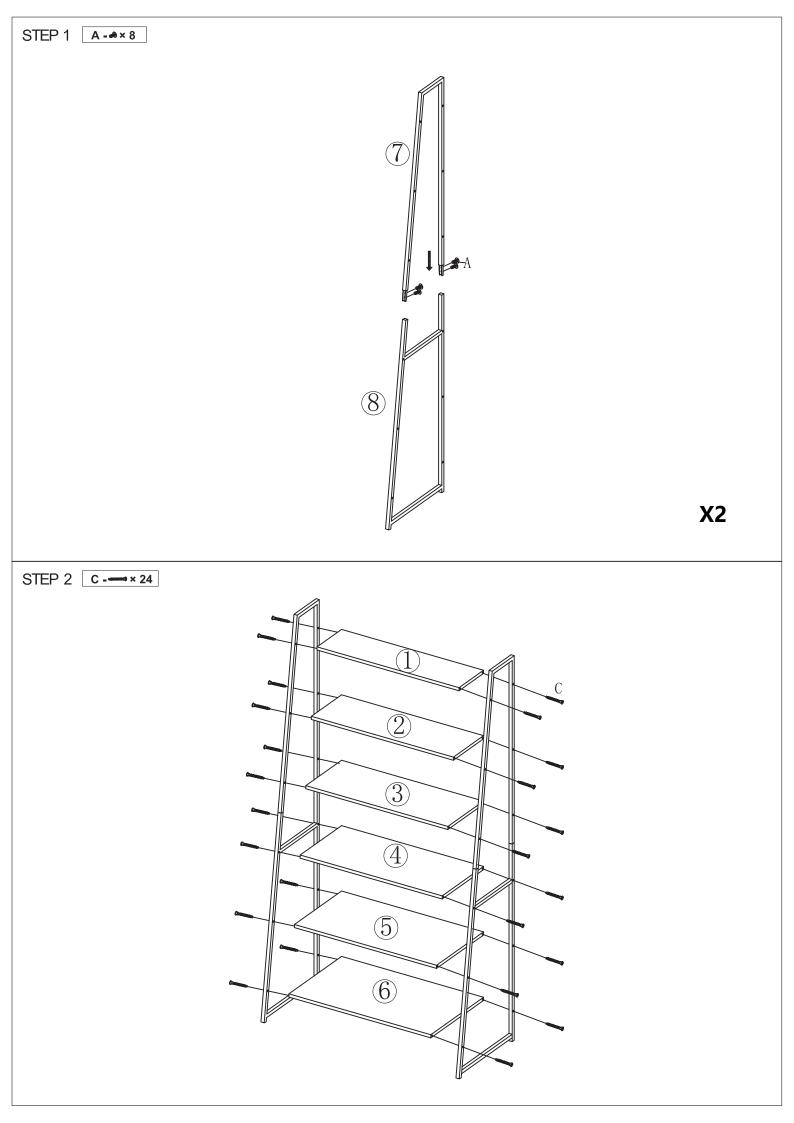

## Assembly Instructions 43150885 SCANDI BOOKSHELF TALL

## CARE INSTRUCTIONS:

WIPE CLEAN WITH A DAMP OR DRY CLOTH. DO NOT USE ABRASIVE MATERIALS AND SOLVENTS. DO NOT PLACE HOT ITEMS SUCH AS COFFEE CUPS DIRECTLY ON THE SURFACE. KEEP AWAY FROM WATER AND DIRECT SUNLIGHT.

## WARNING:

DO NOT STAND OR SIT ON THIS UNIT. DO NOT USE THIS UNIT UNLESS ALL BOLTS AND SCREWS ARE FIRMLY SECURED. USE ONLY ON A FLAT SURFACE. THIS PACKAGE CONTAINS SMALL PARTS AND SHARP POINTS KEEP AWAY FROM CHILDREN AND BABIES. ADULT ASSEM BLY REQUIRED. A MILD ODOUR MAY BE PRESENT WHEN FIRST OPENING THIS CARTON. SIMPLY ALLOW TO AIR OUTSIDE AND THIS WILL FADE. **MAXIMUM SAFE LOAD: LOADING: 3/5/7/9/11/13KG FROM TOP TO BOTTOM.**