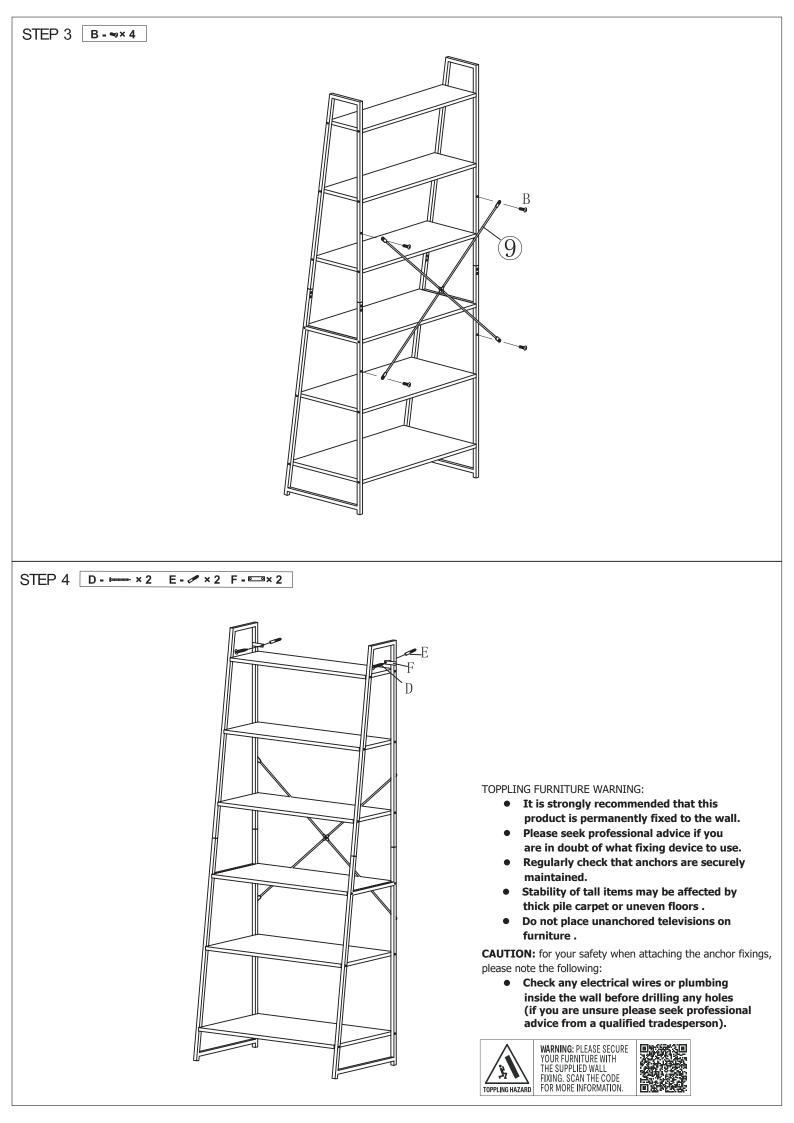

## Assembly Instructions 43150885 SCANDI BOOKSHELF TALL

## WARNING:

DO NOT STAND OR SIT ON THIS UNIT. DO NOT USE THIS UNIT UNLESS ALL BOLTS AND SCREWS ARE FIRMLY SECURED. USE ONLY ON A FLAT SURFACE. THIS PACKAGE CONTAINS SMALL PARTS AND SHARP POINTS KEEP AWAY FROM CHILDREN AND BABIES. ADULT ASSEM BLY REQUIRED. A MILD ODOUR MAY BE PRESENT WHEN FIRST OPENING THIS CARTON. SIMPLY ALLOW TO AIR OUTSIDE AND THIS WILL FADE. **MAXIMUM SAFE LOAD: LOADING: 3/5/7/9/11/13KG FROM TOP TO BOTTOM.** 