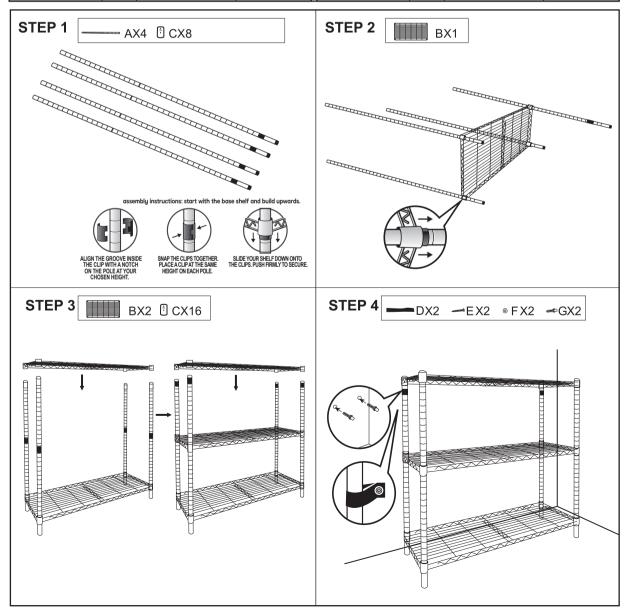

## Assembly Instruction 43150908 3 TIER BLACK SHELVING SET

## Hardware list

| @##################################### | А | Pole       | 4pcs  | ()       | Е | Screw    | 2pcs |
|----------------------------------------|---|------------|-------|----------|---|----------|------|
|                                        | В | Shelf      | 3pcs  | <b>⊚</b> | F | Ring     | 2pcs |
| †)<br> -                               | С | Black clip | 24pcs |          | G | Fastener | 2pcs |
|                                        | D | Strap      | 2pcs  |          |   |          |      |