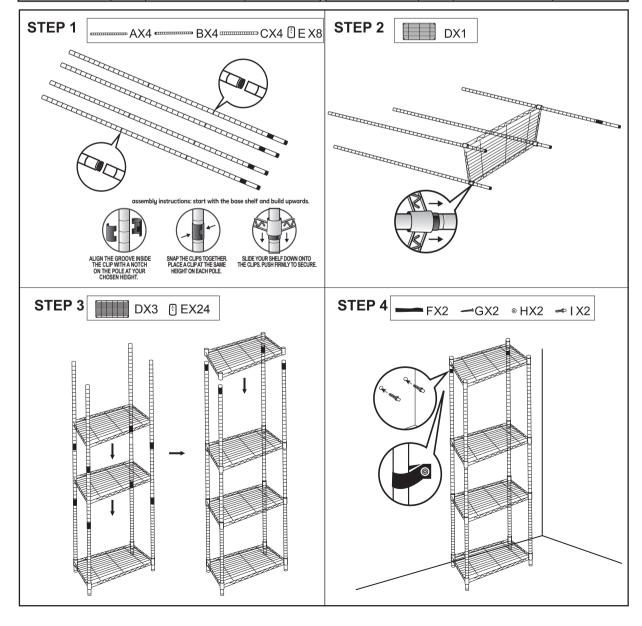

## Assembly Instruction 43150922 4 TIER BLACK SHELVING SET

## Hardware list

| <del></del>                                      | А | Top pole    | 4pcs  |          | F | Strap    | 2pcs |
|--------------------------------------------------|---|-------------|-------|----------|---|----------|------|
| <del>(************************************</del> | В | Middle pole | 4pcs  |          | G | Screw    | 2pcs |
| (пининини)                                       | С | Bottom pole | 4pcs  | <b>©</b> | Н | Ring     | 2pcs |
|                                                  | D | Shelf       | 4pcs  |          | I | Fastener | 2pcs |
| †:::<br>•:::                                     | Е | Black clip  | 32pcs |          |   |          |      |