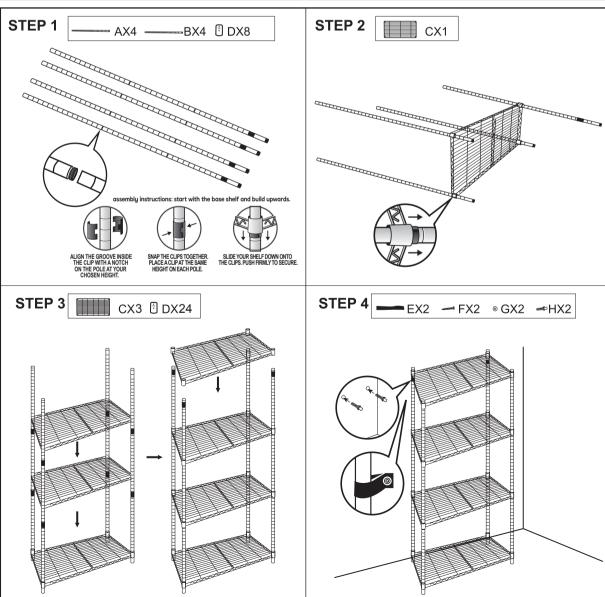

|          | А | Top pole    | 4pcs  |          | Е | Strap    | 2pcs |
|----------|---|-------------|-------|----------|---|----------|------|
|          | В | Bottom pole | 4pcs  | (100000) | F | Screw    | 2pcs |
|          | С | Shelf       | 4pcs  | 0        | G | Ring     | 2pcs |
| -<br>in- | D | Black clip  | 32pcs | æ        | Н | Fastener | 2pcs |