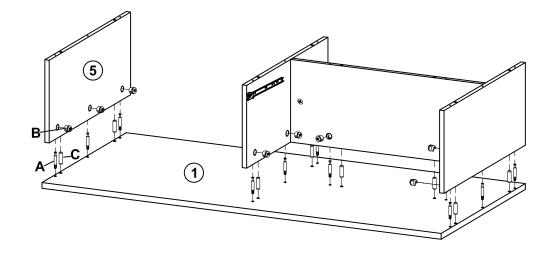

ONLY. CONTAINS SMALL PARTS. IT IS TO BE ASSEMBLED BY AN ADULT. FAILURE TO FOLLOW THESE WARNINGS COULD RESULT IN SERIOUS INJURY.

MAXIMUM SAFE LOAD: TOP:20KG, SHELF:5KG/LAYER.

### 1 Hardware List

|            | Α | M6x35mm   | 17pcs |           | В | Ø15x10mm | 17pcs | (MTTA) | С | Ø6x30mm | 16pcs |
|------------|---|-----------|-------|-----------|---|----------|-------|--------|---|---------|-------|
| <b>(1)</b> | D | M3.5x12mm | 10pcs | <b>()</b> | E | M4x35mm  | 15pcs |        | F | M6x28mm | 8pcs  |
| 0)         | G | M6x40mm   | 4pcs  | 0         | Н | Ø20mm    | 3pcs  |        | I |         | 1pc   |
|            | J | M4*12mm   | 2pcS  |           | K | M4mm     | 1pc   |        |   |         |       |

## 2 Parts List











STEP 4 A - \*---- × 11 B - \$ × 11 C - \*-- × 8



# STEP 5 C - - \* 8 E - \* 11 H - 0 × 3



STEP 6 F-000 × 8 G-000 × 4 J- × 1



## STEP 7