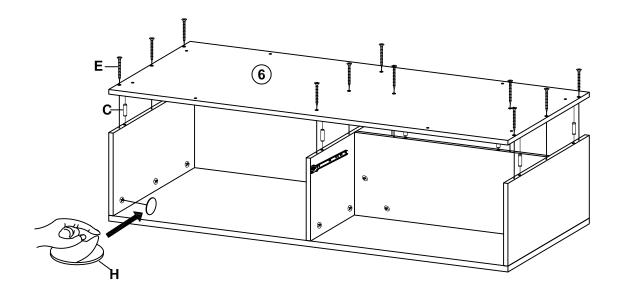

SEMBLED BY AN ADULT. FAILURE TO FOLLOW THESE WARNINGS COULD RESULT IN SERIOUS INJURY.

MAXIMUM SAFE LOAD: TOP:20KG, SHELF:5KG/LAYER.

### 1 Hardware List

|            | Α | M6x35mm   | 17pcs |           | В | Ø15x10mm | 17pcs | (MTTA) | С | Ø6x30mm | 16pcs |
|------------|---|-----------|-------|-----------|---|----------|-------|--------|---|---------|-------|
| <b>(1)</b> | D | M3.5x12mm | 10pcs | <b>()</b> | E | M4x35mm  | 15pcs |        | F | M6x28mm | 8pcs  |
| 0)         | G | M6x40mm   | 4pcs  | 0         | Н | Ø20mm    | 3pcs  |        | I |         | 1pc   |
|            | J | M4*12mm   | 2pcS  |           | K | M4mm     | 1pc   |        |   |         |       |

## 2 Parts List











STEP 4 A - \*---- × 11 B - \$ × 11 C - \*-- × 8



# STEP 5 C - - \* 8 E - \* 11 H - 0 × 3



STEP 6 F-000 × 8 G-000 × 4 J- × 1



## STEP 7