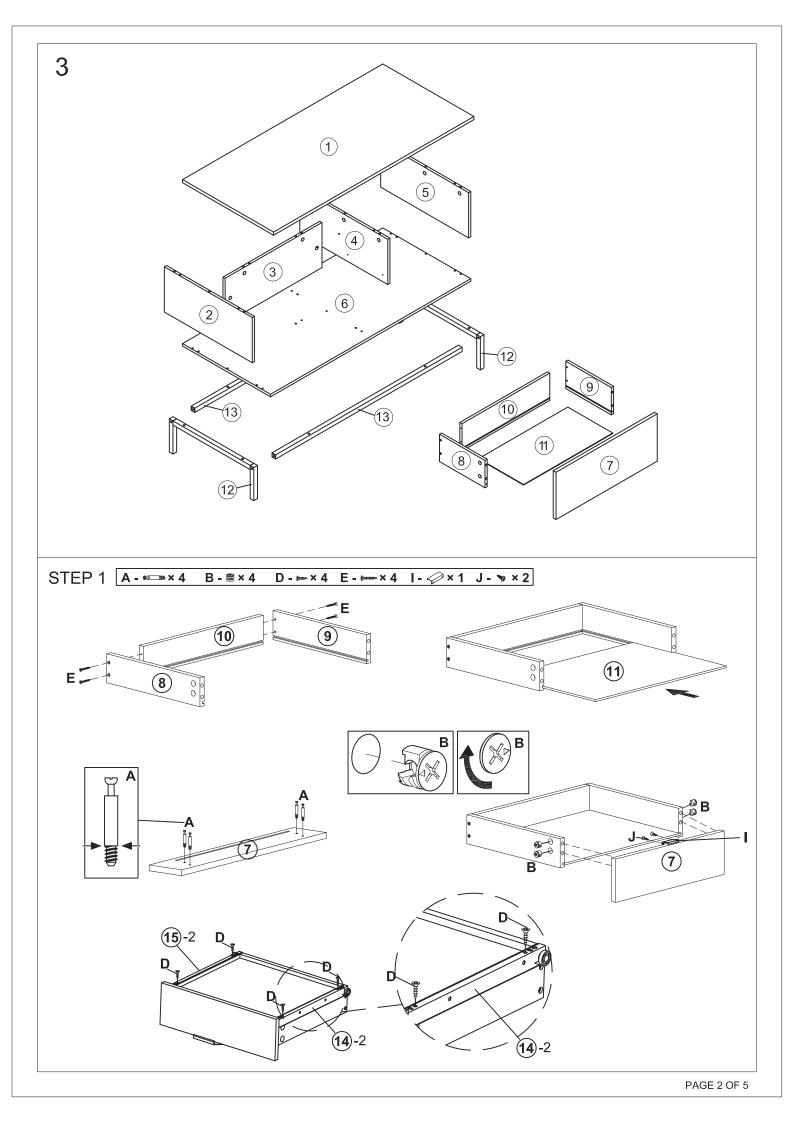

### 1 Hardware List

|            | Α | M6x35mm   | 17pcs |           | В | Ø15x10mm | 17pcs | (MTTA) | С | Ø6x30mm | 16pcs |
|------------|---|-----------|-------|-----------|---|----------|-------|--------|---|---------|-------|
| <b>(1)</b> | D | M3.5x12mm | 10pcs | <b>()</b> | E | M4x35mm  | 15pcs |        | F | M6x28mm | 8pcs  |
| 0)         | G | M6x40mm   | 4pcs  | 0         | Н | Ø20mm    | 3pcs  |        | I |         | 1pc   |
|            | J | M4*12mm   | 2pcS  |           | K | M4mm     | 1pc   |        |   |         |       |