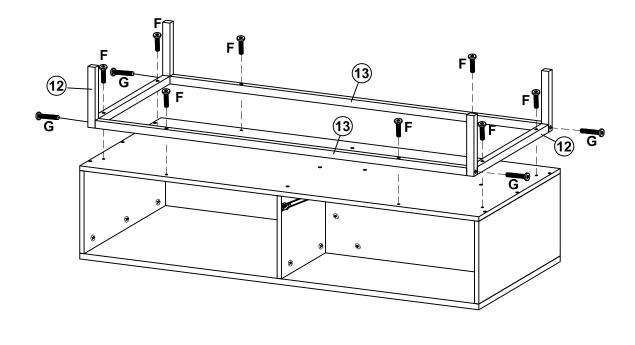

W THESE WARNINGS COULD RESULT IN SERIOUS INJURY.

MAXIMUM SAFE LOAD: TOP:20KG, SHELF:5KG/LAYER.

### 1 Hardware List

|            | Α | M6x35mm   | 17pcs |           | В | Ø15x10mm | 17pcs | (MTTA) | С | Ø6x30mm | 16pcs |
|------------|---|-----------|-------|-----------|---|----------|-------|--------|---|---------|-------|
| <b>(1)</b> | D | M3.5x12mm | 10pcs | <b>()</b> | E | M4x35mm  | 15pcs |        | F | M6x28mm | 8pcs  |
| 0)         | G | M6x40mm   | 4pcs  | 0         | Н | Ø20mm    | 3pcs  |        | I |         | 1pc   |
|            | J | M4*12mm   | 2pcS  |           | K | M4mm     | 1pc   |        |   |         |       |

## 2 Parts List











STEP 4 A - \*---- × 11 B - \$ × 11 C - \*-- × 8



# STEP 5 C - - \* 8 E - \* 11 H - 0 × 3



STEP 6 F-000 × 8 G-000 × 4 J- × 1



## STEP 7