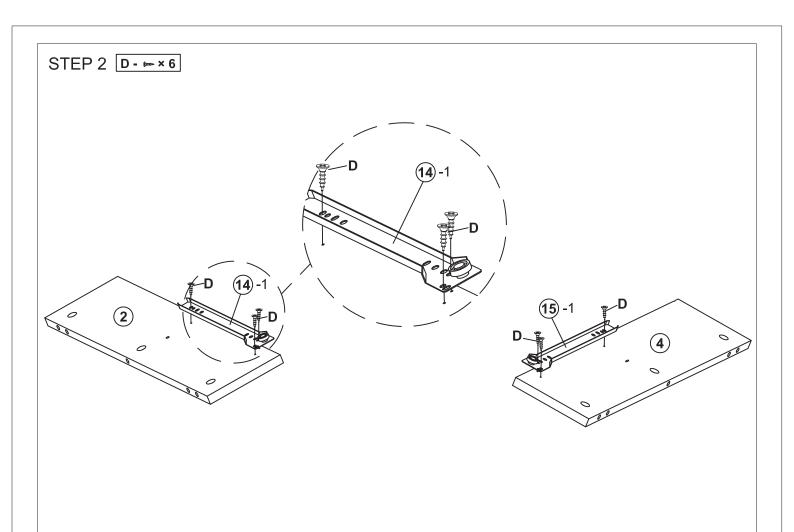

### 1 Hardware List

|            | Α | M6x35mm   | 17pcs |           | В | Ø15x10mm | 17pcs | (MTTA) | С | Ø6x30mm | 16pcs |
|------------|---|-----------|-------|-----------|---|----------|-------|--------|---|---------|-------|
| <b>(1)</b> | D | M3.5x12mm | 10pcs | <b>()</b> | E | M4x35mm  | 15pcs |        | F | M6x28mm | 8pcs  |
| 0)         | G | M6x40mm   | 4pcs  | 0         | Н | Ø20mm    | 3pcs  |        | I |         | 1pc   |
|            | J | M4*12mm   | 2pcS  |           | K | M4mm     | 1pc   |        |   |         |       |