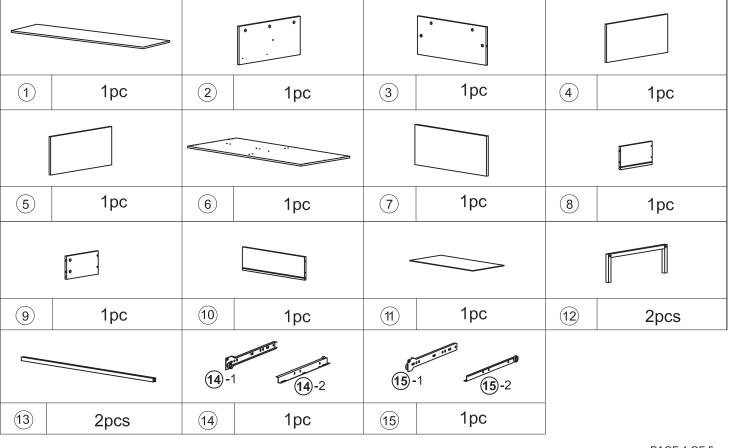

E OF THIS FURNITURE ITEM. THIS ITEM IS FOR STORAGE PURPOSES ONLY. CONTAINS SMALL PARTS. IT IS TO BE ASSEMBLED BY AN ADULT. FAILURE TO FOLLOW THESE WARNINGS COULD RESULT IN SERIOUS INJURY.

MAXIMUM SAFE LOAD: TOP:20KG, SHELF:5KG/LAYER.

### 1 Hardware List

|            | Α | M6x35mm   | 17pcs |           | В | Ø15x10mm | 17pcs | (MTTA) | С | Ø6x30mm | 16pcs |
|------------|---|-----------|-------|-----------|---|----------|-------|--------|---|---------|-------|
| <b>(1)</b> | D | M3.5x12mm | 10pcs | <b>()</b> | E | M4x35mm  | 15pcs |        | F | M6x28mm | 8pcs  |
| 0)         | G | M6x40mm   | 4pcs  | 0         | Н | Ø20mm    | 3pcs  |        | I |         | 1pc   |
|            | J | M4*12mm   | 2pcS  |           | K | M4mm     | 1pc   |        |   |         |       |

## 2 Parts List











STEP 4 A - \*---- × 11 B - \$ × 11 C - \*-- × 8



# STEP 5 C - - \* 8 E - \* 11 H - 0 × 3



STEP 6 F-000 × 8 G-000 × 4 J- × 1



## STEP 7