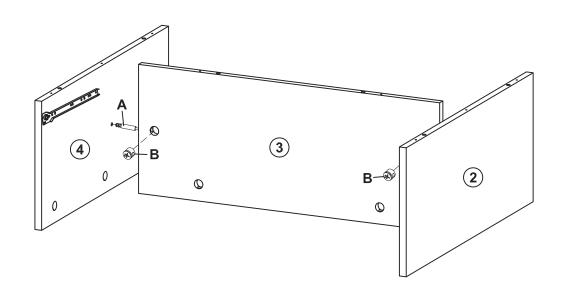

S FURNITURE ITEM. THIS ITEM IS FOR STORAGE PURPOSES ONLY. CONTAINS SMALL PARTS. IT IS TO BE ASSEMBLED BY AN ADULT. FAILURE TO FOLLOW THESE WARNINGS COULD RESULT IN SERIOUS INJURY.

MAXIMUM SAFE LOAD: TOP:20KG, SHELF:5KG/LAYER.

### 1 Hardware List

|            | Α | M6x35mm   | 17pcs |           | В | Ø15x10mm | 17pcs | (MTTA) | С | Ø6x30mm | 16pcs |
|------------|---|-----------|-------|-----------|---|----------|-------|--------|---|---------|-------|
| <b>(1)</b> | D | M3.5x12mm | 10pcs | <b>()</b> | E | M4x35mm  | 15pcs |        | F | M6x28mm | 8pcs  |
| 0)         | G | M6x40mm   | 4pcs  | 0         | Н | Ø20mm    | 3pcs  |        | I |         | 1pc   |
|            | J | M4*12mm   | 2pcS  |           | K | M4mm     | 1pc   |        |   |         |       |

## 2 Parts List











STEP 4 A - \*---- × 11 B - \$ × 11 C - \*-- × 8



# STEP 5 C - - \* 8 E - \* 11 H - 0 × 3



STEP 6 F-000 × 8 G-000 × 4 J- × 1



## STEP 7