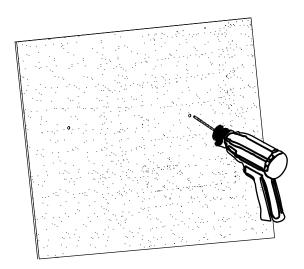

③ Drill holes at the located position by pistol drill(not included). Make sure the drill diameter is 5-5.2mm and holes depth are deeper than 30mm.

④ Insert the expansion bolts into the holes. Use hammer (not included) to make it smooth on the wall.