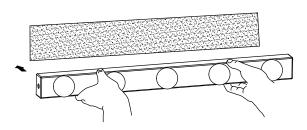

For paste smooth surface use:

① Place the front body of the lamp onto the rear cover until a clicking sound is heard.

(2) Peel off the cover of one side of the double faced adhesive foam pad and stick on the back of the lamp.

③ Peel off the cover of the other side of the double faced adhesive foam pad.

④ Select a smooth surface such as glass, mirror or smooth wall to paste the lamp. Press the lamp to make it paste firmly.

(5) Insert the adaptor into the DC jack.