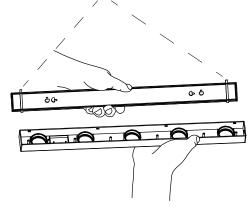

#### For hanging use:

Cut off the ties by scissors (not included).

① Take out the product from the colour box. Cut off the ties on the rear cover by scissors (not included).

<sup>(2)</sup>Put the rear cover of the product on the wall which you would like to hang the lamp. Use pencil or marker pen (not included) to locate 2 holes. Please pay attention to the way of installation. Horizontal installation and vertical installation use different holes.