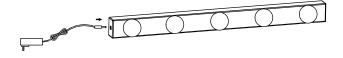

1 Use screwdriver (not included) to tighten the metal screws.

(8) Place the front body of the lamp onto the rear cover until a clicking sound is heard.

(9) Insert the adaptor into the DC jack.

(1) Check to ensure that all the components have been assembled correctly. Connect to the mains supply.

③ Peel off the cover of the other side of the double faced adhesive foam pad.

④ Select a smooth surface such as glass, mirror or smooth wall to paste the lamp. Press the lamp to make it paste firmly.

(5) Insert the adaptor into the DC jack.