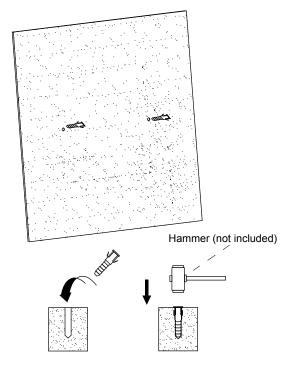

③ Drill holes at the located position by pistol drill(not included). Make sure the drill diameter is 5-5.2mm and holes depth are deeper than 30mm.

④ Insert the expansion bolts into the holes. Use hammer (not included) to make it smooth on the wall.