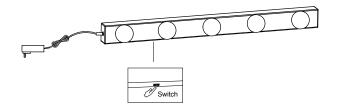

1 Use screwdriver (not included) to tighten the metal screws.

(8) Place the front body of the lamp onto the rear cover until a clicking sound is heard.

(9) Insert the adaptor into the DC jack.

(1) Check to ensure that all the components have been assembled correctly. Connect to the mains supply.

③ Peel off the cover of the other side of the double faced adhesive foam pad.

④ Select a smooth surface such as glass, mirror or smooth wall to paste the lamp. Press the lamp to make it paste firmly.

(5) Insert the adaptor into the DC jack.