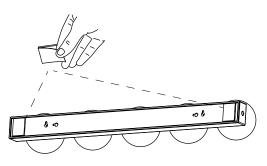

For paste smooth surface use:

① Place the front body of the lamp onto the rear cover until a clicking sound is heard.

(2) Peel off the cover of one side of the double faced adhesive foam pad and stick on the back of the lamp.

③ Peel off the cover of the other side of the double faced adhesive foam pad.

④ Select a smooth surface such as glass, mirror or smooth wall to paste the lamp. Press the lamp to make it paste firmly.

(5) Insert the adaptor into the DC jack.