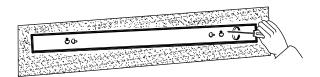

1 Use screwdriver (not included) to tighten the metal screws.

(8) Place the front body of the lamp onto the rear cover until a clicking sound is heard.

(9) Insert the adaptor into the DC jack.

(1) Check to ensure that all the components have been assembled correctly. Connect to the mains supply.