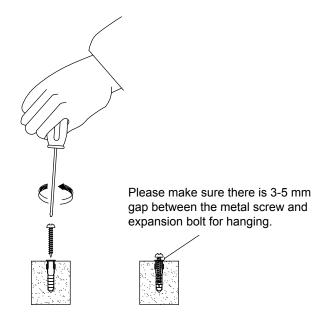

#### For hanging use:

Cut off the ties by scissors (not included).

① Take out the product from the colour box. Cut off the ties on the rear cover by scissors (not included).

<sup>(2)</sup>Put the rear cover of the product on the wall which you would like to hang the lamp. Use pencil or marker pen (not included) to locate 2 holes. Please pay attention to the way of installation. Horizontal installation and vertical installation use different holes.

③ Drill holes at the located position by pistol drill(not included). Make sure the drill diameter is 5-5.2mm and holes depth are deeper than 30mm.

④ Insert the expansion bolts into the holes. Use hammer (not included) to make it smooth on the wall.

(5) Install the metal screws into the expansion bolts. Please make sure there is 3-5mm gap between metal screw and expansion bolt for hanging.

(6) Hang the rear cover of the product on the screw in correct holes.

1 Use screwdriver (not included) to tighten the metal screws.

(8) Place the front body of the lamp onto the rear cover until a clicking sound is heard.

(9) Insert the adaptor into the DC jack.

(1) Check to ensure that all the components have been assembled correctly. Connect to the mains supply.