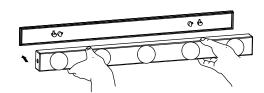

1 Use screwdriver (not included) to tighten the metal screws.

(8) Place the front body of the lamp onto the rear cover until a clicking sound is heard.

(9) Insert the adaptor into the DC jack.

(1) Check to ensure that all the components have been assembled correctly. Connect to the mains supply.