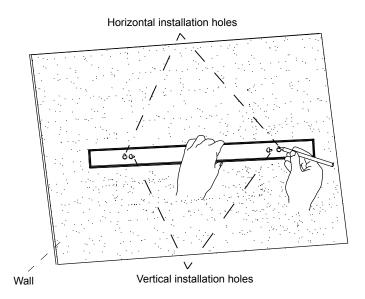

#### For hanging use:

Cut off the ties by scissors (not included).

① Take out the product from the colour box. Cut off the ties on the rear cover by scissors (not included).

<sup>(2)</sup>Put the rear cover of the product on the wall which you would like to hang the lamp. Use pencil or marker pen (not included) to locate 2 holes. Please pay attention to the way of installation. Horizontal installation and vertical installation use different holes.