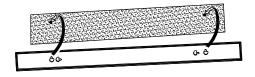

(5) Install the metal screws into the expansion bolts. Please make sure there is 3-5mm gap between metal screw and expansion bolt for hanging.

(6) Hang the rear cover of the product on the screw in correct holes.

1 Use screwdriver (not included) to tighten the metal screws.

(8) Place the front body of the lamp onto the rear cover until a clicking sound is heard.

(9) Insert the adaptor into the DC jack.

(1) Check to ensure that all the components have been assembled correctly. Connect to the mains supply.