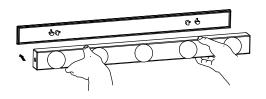

(5) Install the metal screws into the expansion bolts. Please make sure there is 3-5mm gap between metal screw and expansion bolt for hanging.

(6) Hang the rear cover of the product on the screw in correct holes.

1 Use screwdriver (not included) to tighten the metal screws.

(8) Place the front body of the lamp onto the rear cover until a clicking sound is heard.

(9) Insert the adaptor into the DC jack.

(1) Check to ensure that all the components have been assembled correctly. Connect to the mains supply.