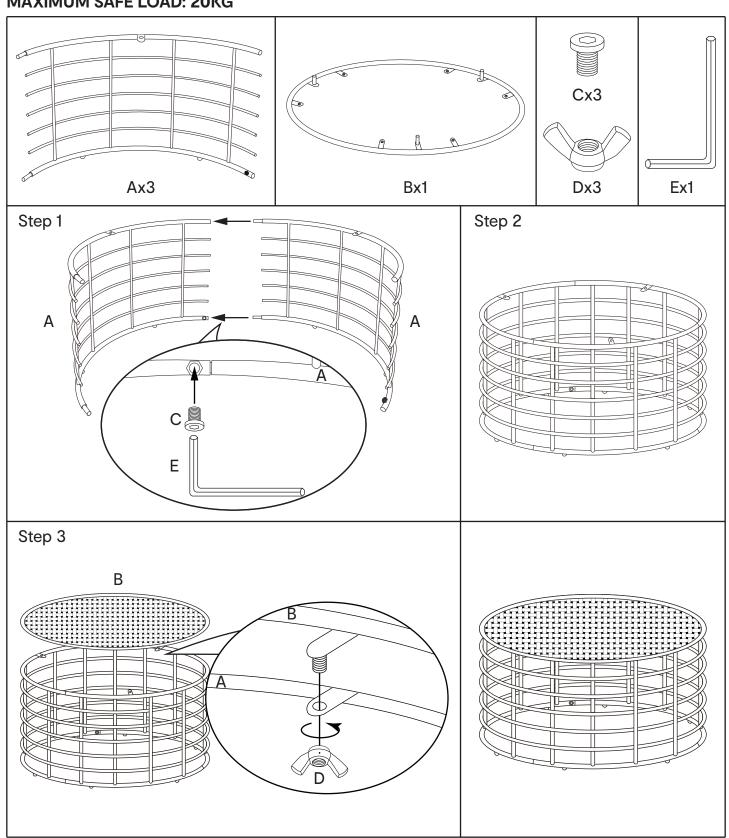

## **Assembly Instructions**

## 43151639 WOVEN BLACK COFFEE TABLE OO

**WARNING:** DO NOT STAND, SIT OR LEAN ON THE PRODUCT. DO NOT DRAG THE PRODUCT. USE ONLY ON A FLAT SURFACE. DO NOT USE UNTIL ALL SCREWS, BOLTS AND KNOBS ARE FIRMLY SECURED. THIS PRODUCT CONTAINS SMALL PARTS AND SHARP POINTS, KEEP AWAY FROM CHILDREN AND BABIES. ADULT ASSEMBLY REQUIRED. FAILURE TO FOLLOW THESE WARNINGS COULD RESULT IN SERIOUS INJURY.

## **MAXIMUM SAFE LOAD: 20KG**