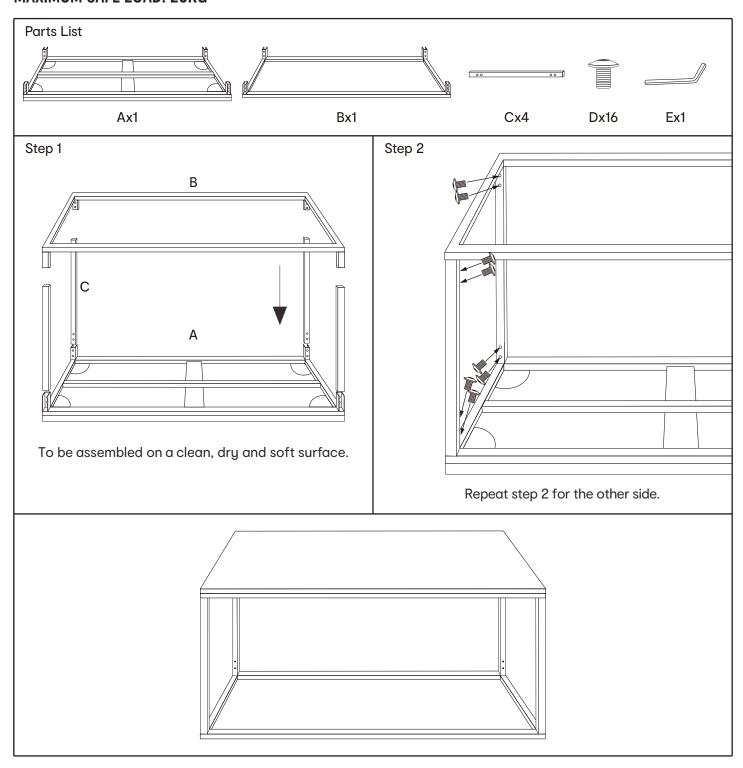

## Assembly Instructions 43151882 Soho Marble Coffee Table

WARNING: THIS PRODUCT CONTAINS SMALL PARTS AND SHARP POINTS, KEEP AWAY FROM CHILDREN AND BABIES. ADULT ASSEMBLY REQUIRED. DO NOT STAND, SIT OR LEAN ON THIS TABLE. DO NOT USE THE TABLE AS A CHOPPING SURFACE. DO NOT KNOCK OR DRAG THE PRODUCT. DO NOT USE THE TABLE UNLESS ALL SCREWS ARE FIRMLY SECURED. USE ONLY ON A FLAT SURFACE. FAILURE TO FOLLOW THESE WARNINGS COULD RESULT IN SERIOUS INJURY.

**CARE INSTRUCTIONS:** WIPE CLEAN WITH A SOFT DAMP CLOTH. DO NOT USE ABRASIVE MATERIALS AND SOLVENTS. FOR INDOOR AND DOMESTIC USE.

**MAXIMUM SAFE LOAD: 20KG** 