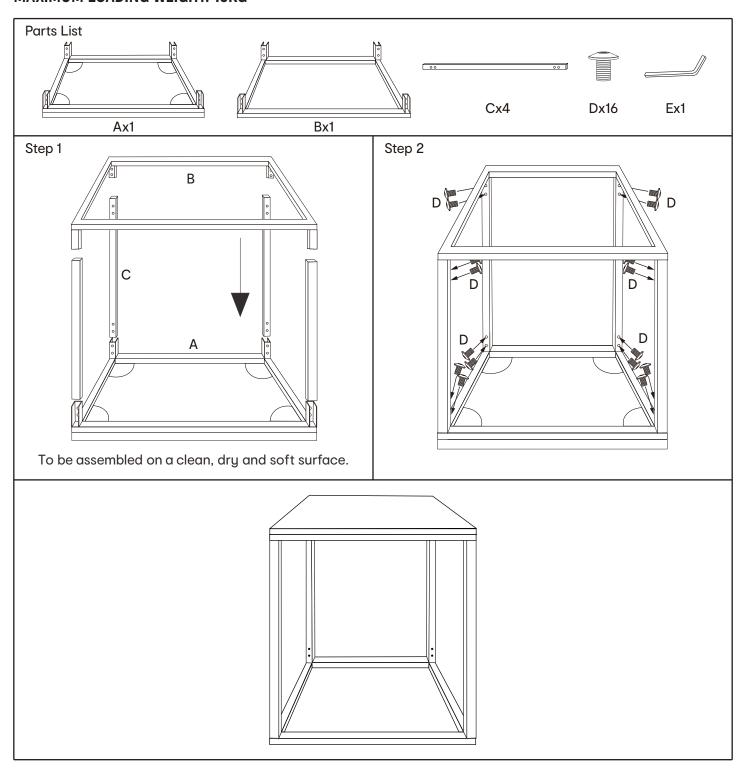

## Assembly Instructions 43151943 Soho Marble Side Table

WARNING: THIS PRODUCT CONTAINS SMALL PARTS AND SHARP POINTS, KEEP AWAY FROM CHILDREN AND BABIES. ADULT ASSEMBLY REQUIRED. DO NOT STAND, SIT OR LEAN ON THIS TABLE. DO NOT USE THE TABLE AS A CHOPPING SURFACE. DO NOT KNOCK OR DRAG THE PRODUCT. DO NOT USE THE TABLE UNLESS ALL SCREWS ARE FIRMLY SECURED. USE ONLY ON A FLAT SURFACE. FAILURE TO FOLLOW THESE WARNINGS COULD RESULT IN SERIOUS INJURY.

## **MAXIMUM LOADING WEIGHT: 15KG**