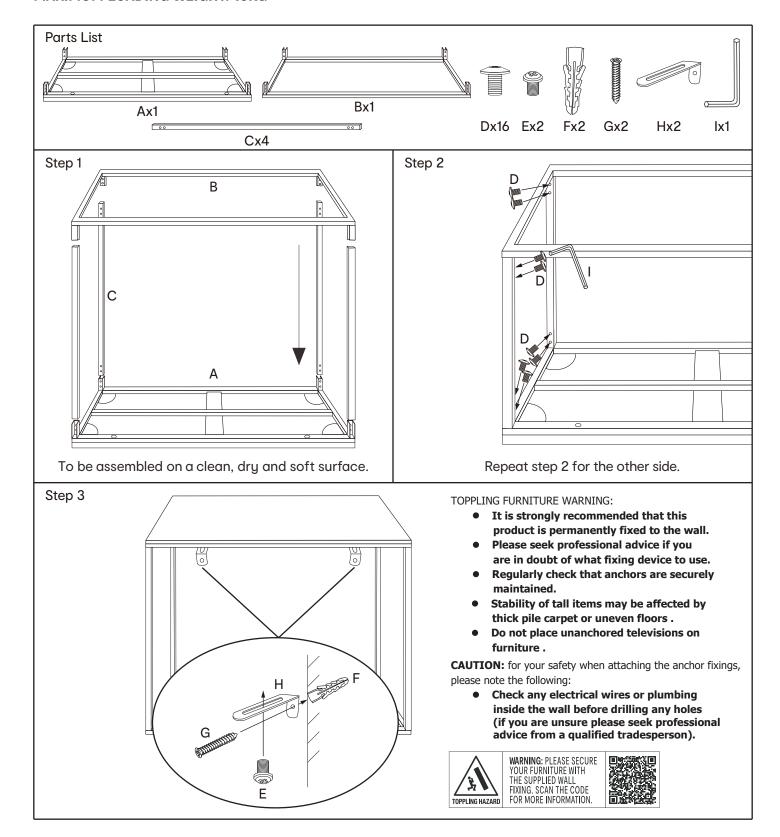

## Assembly Instructions 43151974 Soho Marble Hall Table

WARNING: THIS PRODUCT CONTAINS SMALL PARTS AND SHARP POINTS, KEEP AWAY FROM CHILDREN AND BABIES. ADULT ASSEMBLY REQUIRED. DO NOT STAND, SIT OR LEAN ON THIS TABLE. DO NOT USE THE TABLE AS A CHOPPING SURFACE. DO NOT KNOCK OR DRAG THE PRODUCT. DO NOT USE THE TABLE UNLESS ALL SCREWS ARE FIRMLY SECURED. USE ONLY ON A FLAT SURFACE. FAILURE TO FOLLOW THESE WARNINGS COULD RESULT IN SERIOUS INJURY.

**CARE INSTRUCTIONS:** WIPE CLEAN WITH A SOFT DAMP CLOTH. DO NOT USE ABRASIVE MATERIALS AND SOLVENTS. FOR INDOOR AND DOMESTIC USE.

**MAXIMUM LOADING WEIGHT: 15KG** 