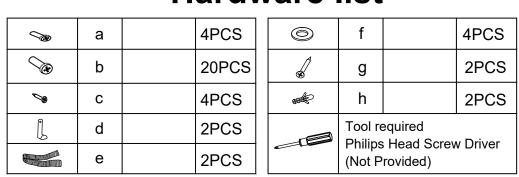

## Assembly Instructions 43152346 5 Tier Shoe Rack White

**CARE INSTRUCTION:** WIPE CLEAN WITH A SOFT DRY OR DAMP CLOTH. KEEP AWAY FROM WATER AND DIRECT SUNLIGHT. FOR INDOOR AND DOMESTIC USE. CHECK AND TIGHTEN ALL PARTS REGULARLY.

**WARNING:** DO NOT STAND OR SIT ON THE UNIT. DO NOT LEAN ON THE PRODUCT. DO NOT USE UNTIL ALL SCREWS, BOLTS AND KNOBS ARE FIRMLY SECURED. THIS PRODUCT CONTAINS SMALL PARTS AND SHARP POINTS, KEEP AWAY FROM CHILDREN AND BABIES.

ADULT ASSEMBLY REQUIRED. FAILURE TO FOLLOW THESE WARNINGS COULD RESULT IN SERIOUS INJURY. MAXIMUM TOTAL LOADING WEIGHT: 4KGS FOR EACH SHELF, 8KGS FOR TOP BOARD, 2KGS FOR EACH HOOK, 32KGS IN TOTAL







## **Hardware list**