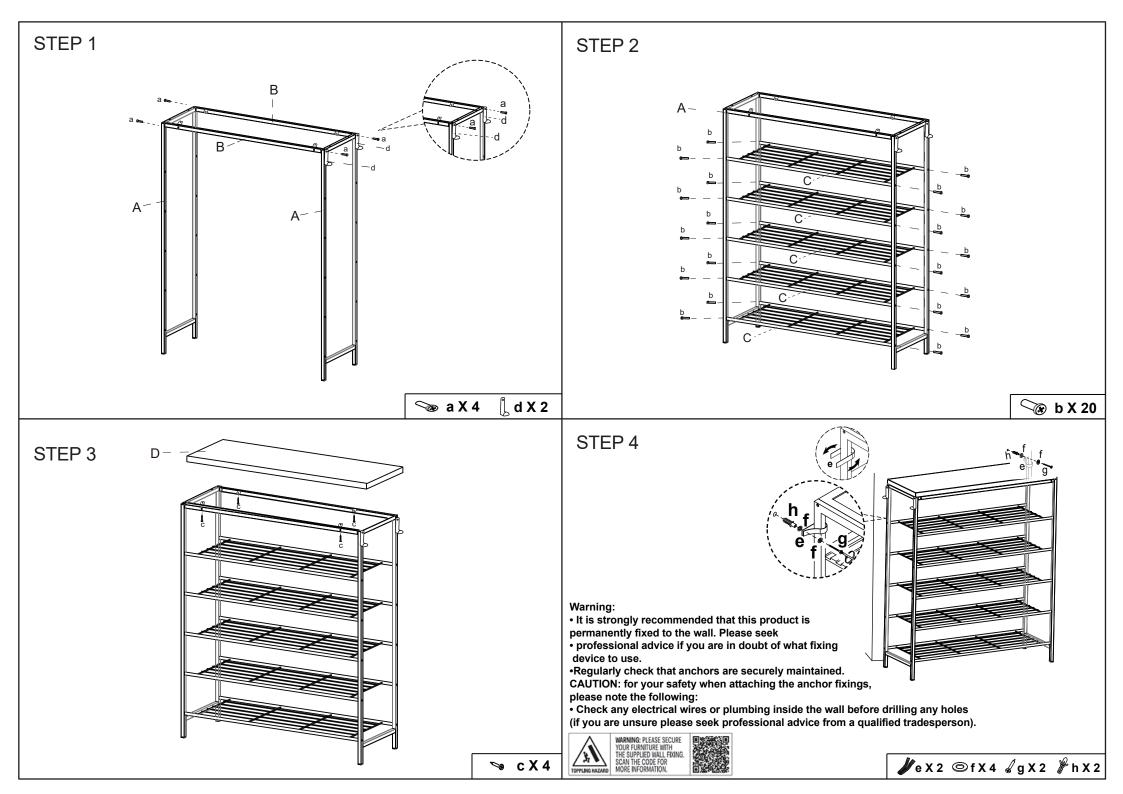

ADULT ASSEMBLY REQUIRED. FAILURE TO FOLLOW THESE WARNINGS COULD RESULT IN SERIOUS INJURY. MAXIMUM TOTAL LOADING WEIGHT: 4KGS FOR EACH SHELF, 8KGS FOR TOP BOARD, 2KGS FOR EACH HOOK, 32KGS IN TOTAL