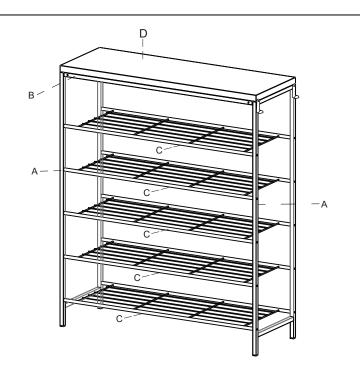

## Assembly Instructions 43152346 5 Tier Shoe Rack White

**CARE INSTRUCTION:** WIPE CLEAN WITH A SOFT DRY OR DAMP CLOTH. KEEP AWAY FROM WATER AND DIRECT SUNLIGHT. FOR INDOOR AND DOMESTIC USE. CHECK AND TIGHTEN ALL PARTS REGULARLY.

**WARNING:** DO NOT STAND OR SIT ON THE UNIT. DO NOT LEAN ON THE PRODUCT. DO NOT USE UNTIL ALL SCREWS, BOLTS AND KNOBS ARE FIRMLY SECURED. THIS PRODUCT CONTAINS SMALL PARTS AND SHARP POINTS, KEEP AWAY FROM CHILDREN AND BABIES.

ADULT ASSEMBLY REQUIRED. FAILURE TO FOLLOW THESE WARNINGS COULD RESULT IN SERIOUS INJURY. MAXIMUM TOTAL LOADING WEIGHT: 4KGS FOR EACH SHELF, 8KGS FOR TOP BOARD, 2KGS FOR EACH HOOK, 32KGS IN TOTAL







## **Hardware list**