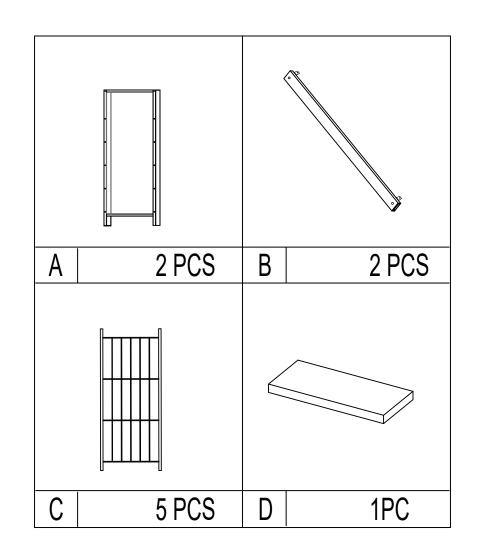

## Assembly Instructions 43152346 5 Tier Shoe Rack White

**CARE INSTRUCTION:** WIPE CLEAN WITH A SOFT DRY OR DAMP CLOTH. KEEP AWAY FROM WATER AND DIRECT SUNLIGHT. FOR INDOOR AND DOMESTIC USE. CHECK AND TIGHTEN ALL PARTS REGULARLY.

**WARNING:** DO NOT STAND OR SIT ON THE UNIT. DO NOT LEAN ON THE PRODUCT. DO NOT USE UNTIL ALL SCREWS, BOLTS AND KNOBS ARE FIRMLY SECURED. THIS PRODUCT CONTAINS SMALL PARTS AND SHARP POINTS, KEEP AWAY FROM CHILDREN AND BABIES.

ADULT ASSEMBLY REQUIRED. FAILURE TO FOLLOW THESE WARNINGS COULD RESULT IN SERIOUS INJURY. MAXIMUM TOTAL LOADING WEIGHT: 4KGS FOR EACH SHELF, 8KGS FOR TOP BOARD, 2KGS FOR EACH HOOK, 32KGS IN TOTAL







## **Hardware list**