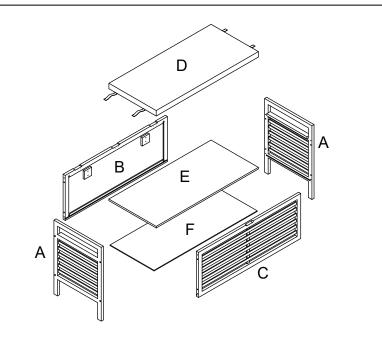

## Assembly Instructions 43152353 BAMBOO STORAGE BENCH

**CARE INSTRUCTION:** WIPE CLEAN WITH A SOFT DRY OR DAMP CLOTH. DO NOT USE ABRASIVE MATERIAL AND SOLVENTS. SPOT CLEAN IF NEEDED. STORE IN A DRY PLACE. KEEP AWAY FROM WATER AND DIRECT SUNLIGHT. FOR INDOOR AND DOMESTIC USE. CHECK AND TIGHTEN ALL PARTS REGULARLY.

WARNING: DO NOT STAND ON THE BENCH. USE ONLY ON A FLAT SURFACE. FOR ONE PERSON USE ONLY. DO NOT USE UNTIL ALL SCREWS, BOLTS AND KNOBS ARE FIRMLY SECURED. THIS PRODUCT CONTAINS SMALL PARTS AND SHARP POINTS, KEEP AWAY FROM CHILDREN AND BABIES. ADULT ASSEMBLY REQUIRED. FAILURE TO FOLLOW THESE WARNINGS COULD RESULT IN SERIOUS INJURY. MAXIMUM TOTAL LOADING WEIGHT: 100KGS FOR SEAT TOP, 10KGS FOR INNER STORAGE, 110KGS IN TOTAL.