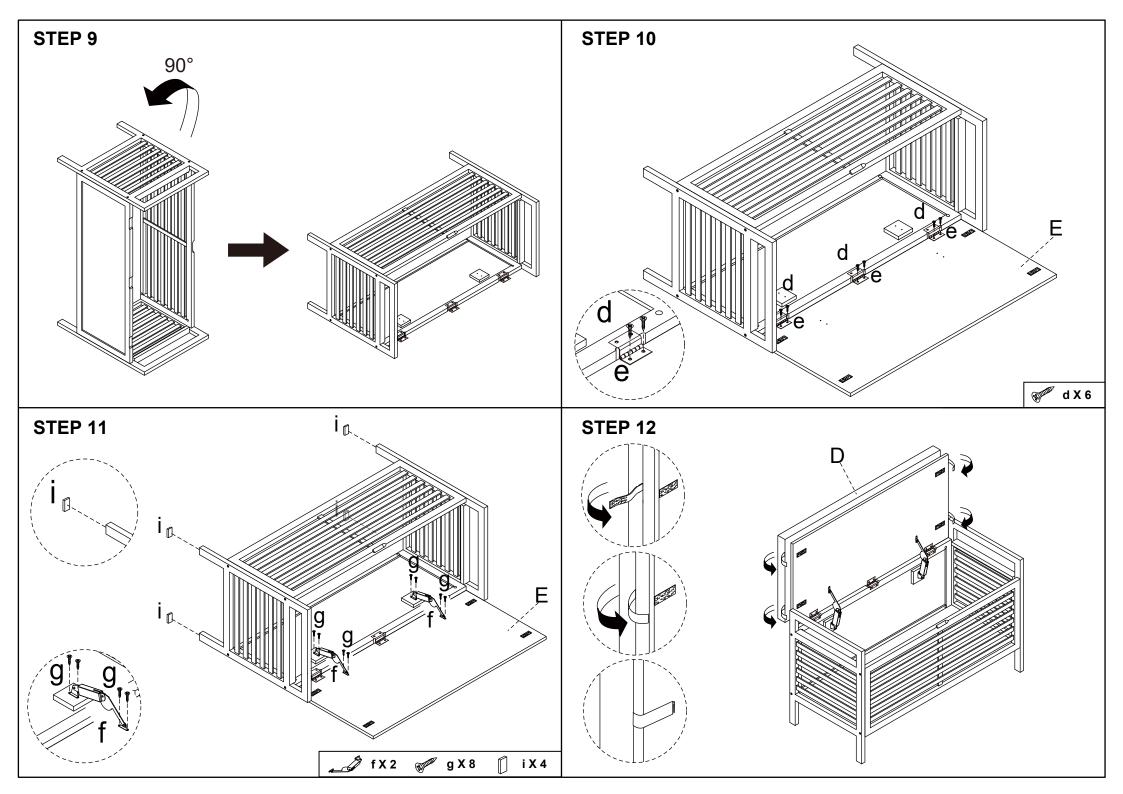

## Assembly Instructions 43152353 BAMBOO STORAGE BENCH

**CARE INSTRUCTION:** WIPE CLEAN WITH A SOFT DRY OR DAMP CLOTH. DO NOT USE ABRASIVE MATERIAL AND SOLVENTS. SPOT CLEAN IF NEEDED. STORE IN A DRY PLACE. KEEP AWAY FROM WATER AND DIRECT SUNLIGHT. FOR INDOOR AND DOMESTIC USE. CHECK AND TIGHTEN ALL PARTS REGULARLY.