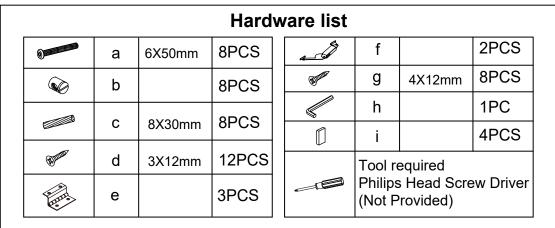

## Assembly Instructions 43152353 BAMBOO STORAGE BENCH

**CARE INSTRUCTION:** WIPE CLEAN WITH A SOFT DRY OR DAMP CLOTH. DO NOT USE ABRASIVE MATERIAL AND SOLVENTS. SPOT CLEAN IF NEEDED. STORE IN A DRY PLACE. KEEP AWAY FROM WATER AND DIRECT SUNLIGHT. FOR INDOOR AND DOMESTIC USE. CHECK AND TIGHTEN ALL PARTS REGULARLY.

WARNING: DO NOT STAND ON THE BENCH. USE ONLY ON A FLAT SURFACE. FOR ONE PERSON USE ONLY. DO NOT USE UNTIL ALL SCREWS, BOLTS AND KNOBS ARE FIRMLY SECURED. THIS PRODUCT CONTAINS SMALL PARTS AND SHARP POINTS, KEEP AWAY FROM CHILDREN AND BABIES. ADULT ASSEMBLY REQUIRED. FAILURE TO FOLLOW THESE WARNINGS COULD RESULT IN SERIOUS INJURY. MAXIMUM TOTAL LOADING WEIGHT: 100KGS FOR SEAT TOP, 10KGS FOR INNER STORAGE, 110KGS IN TOTAL.