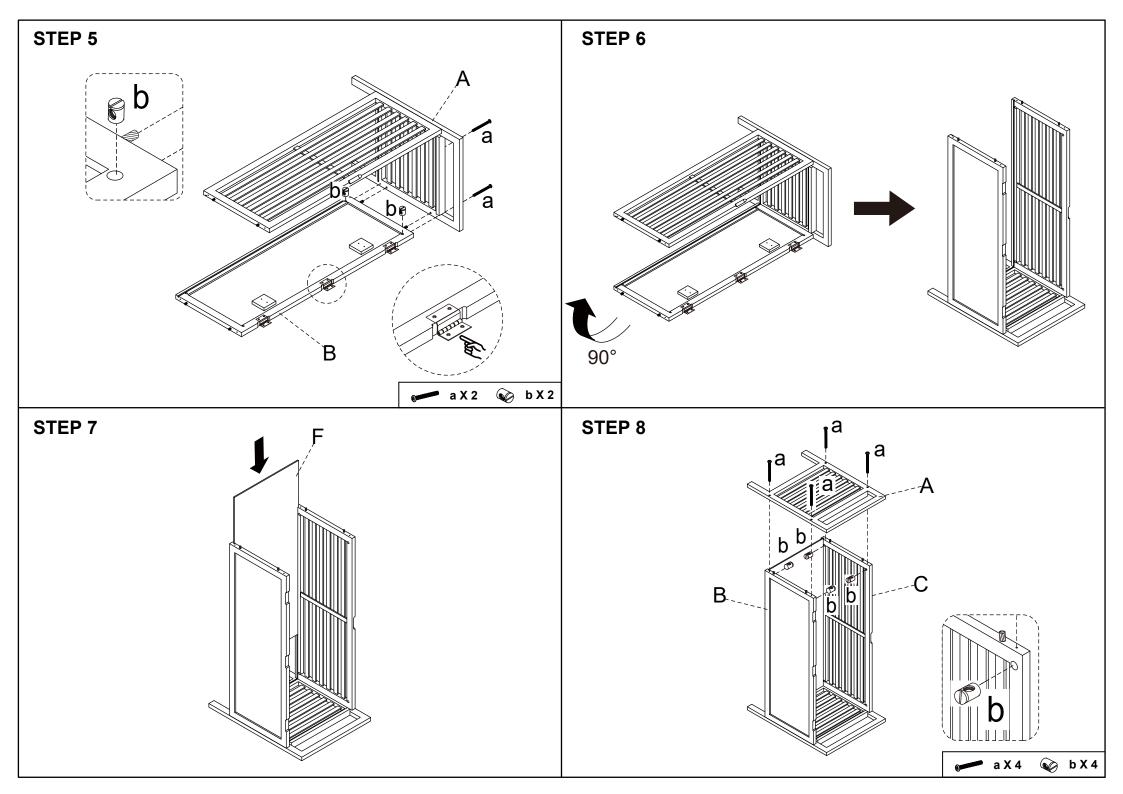

## Assembly Instructions 43152353 BAMBOO STORAGE BENCH

**CARE INSTRUCTION:** WIPE CLEAN WITH A SOFT DRY OR DAMP CLOTH. DO NOT USE ABRASIVE MATERIAL AND SOLVENTS. SPOT CLEAN IF NEEDED. STORE IN A DRY PLACE. KEEP AWAY FROM WATER AND DIRECT SUNLIGHT. FOR INDOOR AND DOMESTIC USE. CHECK AND TIGHTEN ALL PARTS REGULARLY.