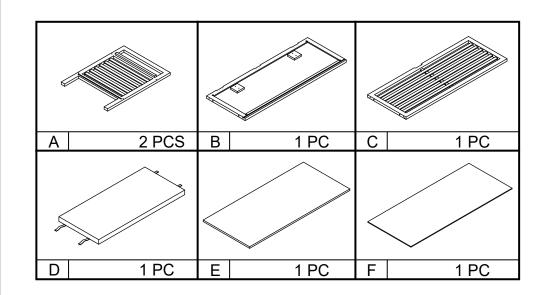

## Assembly Instructions 43152353 BAMBOO STORAGE BENCH

**CARE INSTRUCTION:** WIPE CLEAN WITH A SOFT DRY OR DAMP CLOTH. DO NOT USE ABRASIVE MATERIAL AND SOLVENTS. SPOT CLEAN IF NEEDED. STORE IN A DRY PLACE. KEEP AWAY FROM WATER AND DIRECT SUNLIGHT. FOR INDOOR AND DOMESTIC USE. CHECK AND TIGHTEN ALL PARTS REGULARLY.

WARNING: DO NOT STAND ON THE BENCH. USE ONLY ON A FLAT SURFACE. FOR ONE PERSON USE ONLY. DO NOT USE UNTIL ALL SCREWS, BOLTS AND KNOBS ARE FIRMLY SECURED. THIS PRODUCT CONTAINS SMALL PARTS AND SHARP POINTS, KEEP AWAY FROM CHILDREN AND BABIES. ADULT ASSEMBLY REQUIRED. FAILURE TO FOLLOW THESE WARNINGS COULD RESULT IN SERIOUS INJURY. MAXIMUM TOTAL LOADING WEIGHT: 100KGS FOR SEAT TOP, 10KGS FOR INNER STORAGE, 110KGS IN TOTAL.