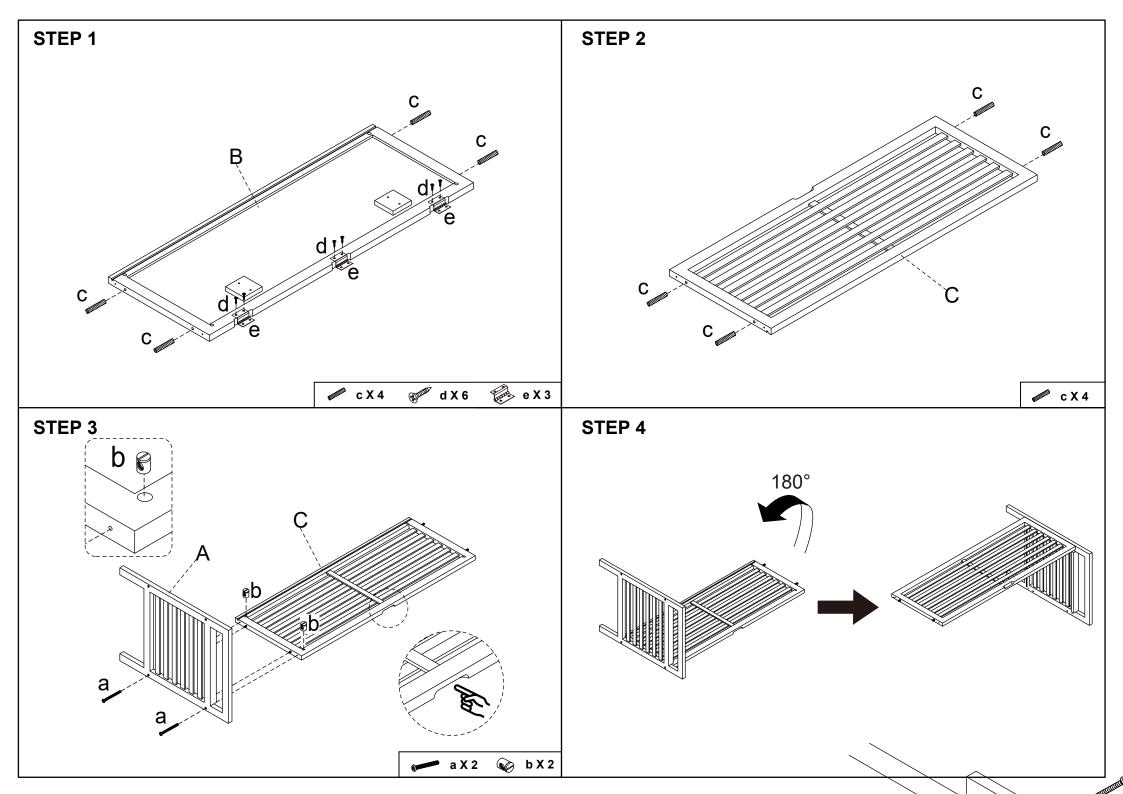

## Assembly Instructions 43152353 BAMBOO STORAGE BENCH

**CARE INSTRUCTION:** WIPE CLEAN WITH A SOFT DRY OR DAMP CLOTH. DO NOT USE ABRASIVE MATERIAL AND SOLVENTS. SPOT CLEAN IF NEEDED. STORE IN A DRY PLACE. KEEP AWAY FROM WATER AND DIRECT SUNLIGHT. FOR INDOOR AND DOMESTIC USE. CHECK AND TIGHTEN ALL PARTS REGULARLY.

WARNING: DO NOT STAND ON THE BENCH. USE ONLY ON A FLAT SURFACE. FOR ONE PERSON USE ONLY. DO NOT USE UNTIL ALL SCREWS, BOLTS AND KNOBS ARE FIRMLY SECURED. THIS PRODUCT CONTAINS SMALL PARTS AND SHARP POINTS, KEEP AWAY FROM CHILDREN AND BABIES. ADULT ASSEMBLY REQUIRED. FAILURE TO FOLLOW THESE WARNINGS COULD RESULT IN SERIOUS INJURY. MAXIMUM TOTAL LOADING WEIGHT: 100KGS FOR SEAT TOP, 10KGS FOR INNER STORAGE, 110KGS IN TOTAL.