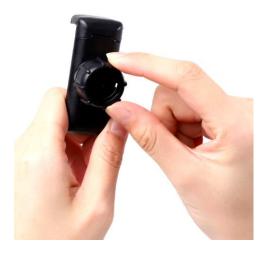

4. Unscrew the nut behind the phone clip

5. Aimed the rotation ball axis into the hole.

6. Push the axis into the nut and secure the nut.

- 7. Put the phone in the phone clip in vertical or horizontal position phone clip.
- 8. Connect the USB cable to an USB adapter (Not included).