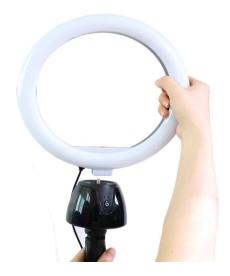

#### How to install

1. Screw the 360 degree tracking mount to the Tripod stand, tightened screw cap after the connection;

2. Screw the ring light to the 360 degree tracking mount with the screw cap.

3. Screw the phone clip stick to the light

4. Unscrew the nut behind the phone clip

5. Aimed the rotation ball axis into the hole.

6. Push the axis into the nut and secure the nut.

- 7. Put the phone in the phone clip in vertical or horizontal position phone clip.
- 8. Connect the USB cable to an USB adapter (Not included).