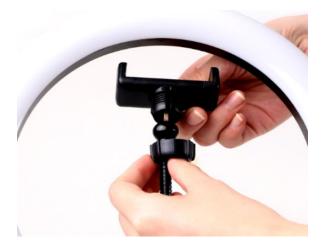

#### How to install

1. Screw the 360 degree tracking mount to the Tripod stand, tightened screw cap after the connection;

2. Screw the ring light to the 360 degree tracking mount with the screw cap.

3. Screw the phone clip stick to the light

4. Unscrew the nut behind the phone clip

5. Aimed the rotation ball axis into the hole.

6. Push the axis into the nut and secure the nut.

- 7. Put the phone in the phone clip in vertical or horizontal position phone clip.
- 8. Connect the USB cable to an USB adapter (Not included).