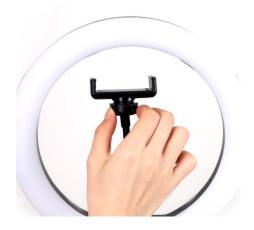

4. Unscrew the nut behind the phone clip

5. Aimed the rotation ball axis into the hole.

6. Push the axis into the nut and secure the nut.

- 7. Put the phone in the phone clip in vertical or horizontal position phone clip.
- 8. Connect the USB cable to an USB adapter (Not included).