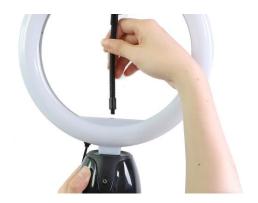

#### How to install

1. Screw the 360 degree tracking mount to the Tripod stand, tightened screw cap after the connection;

2. Screw the ring light to the 360 degree tracking mount with the screw cap.

3. Screw the phone clip stick to the light

4. Unscrew the nut behind the phone clip

5. Aimed the rotation ball axis into the hole.

6. Push the axis into the nut and secure the nut.

- 7. Put the phone in the phone clip in vertical or horizontal position phone clip.
- 8. Connect the USB cable to an USB adapter (Not included).