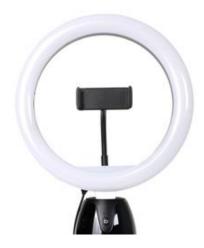

#### How to install

1. Screw the 360 degree tracking mount to the Tripod stand, tightened screw cap after the connection;

2. Screw the ring light to the 360 degree tracking mount with the screw cap.

3. Screw the phone clip stick to the light

4. Unscrew the nut behind the phone clip

5. Aimed the rotation ball axis into the hole.

6. Push the axis into the nut and secure the nut.

- 7. Put the phone in the phone clip in vertical or horizontal position phone clip.
- 8. Connect the USB cable to an USB adapter (Not included).