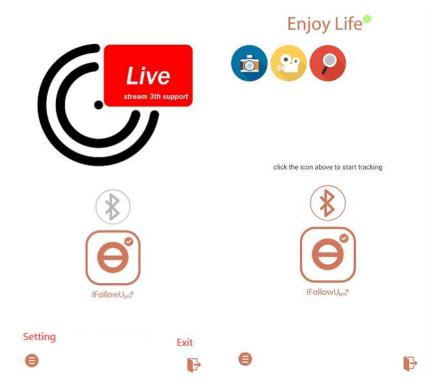

#### Instruction

- 1. Insert 3 X AA batteries into the battery compartment inside the bottom of the 360 degree tracking
- 2. Mount your mobile phone onto the phone clip.
- 3. Long press the power button of 360 degree tracking mount, the red indicator light will flashing.
- 4. Turn on the Bluetooth of your smart phone, no need to search and pair the Bluetooth name list, open the IFollowUpro app, app will automatically searching device and connect, when connected successfully, app will show notice of "connected success" and indicator light of 360 degree tracking mount will keep red and blue light stay on.
- 5. Select desired camera app icon on your phone to start tracking. APP turns on the front camera by default, if you want to use the back camera, click the setting button to change setting.

Note: Only when camera direction is consistence with both app setting, can tracking successfully.

- 6. Click exit to exit APP.
- 7. If you need to connect with another smart phone, long press device and repeat connection procedure.

# APP operation screen (Android phone)

### **App start screen**

**App connected screen** 

App setting screen