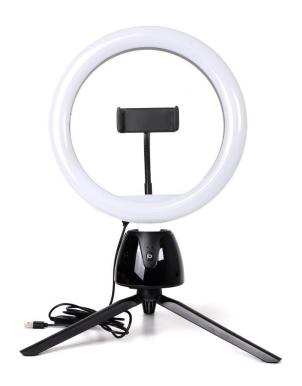

# **Packaging Accessories:**

Tripod stand x1
10 inch ring light x1
360 degree tracking mount x1
phone clip stick x1
phone clip X1

# 10 inch ring light Function

The LED ring light have 3 light modes (white, warm yellow, warm white),

10 adjustable brightness