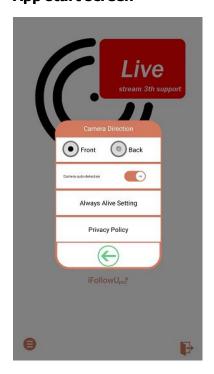

#### Instruction

- 1. Insert 3 X AA batteries into the battery compartment inside the bottom of the 360 degree tracking
- 2. Mount your mobile phone onto the phone clip.
- 3. Long press the power button of 360 degree tracking mount, the red indicator light will flashing.
- 4. Turn on the Bluetooth of your smart phone, no need to search and pair the Bluetooth name list, open the IFollowUpro app, app will automatically searching device and connect, when connected successfully, app will show notice of "connected success" and indicator light of 360 degree tracking mount will keep red and blue light stay on.
- 5. Select desired camera app icon on your phone to start tracking. APP turns on the front camera by default, if you want to use the back camera, click the setting button to change setting.

Note: Only when camera direction is consistence with both app setting, can tracking successfully.

- 6. Click exit to exit APP.
- 7. If you need to connect with another smart phone, long press device and repeat connection procedure.

### **App start screen**

**App connected screen** 

App setting screen