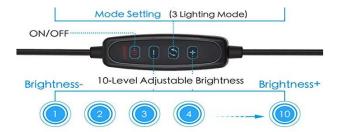

# 10 inch ring light Function

The LED ring light have 3 light modes (white, warm yellow, warm white),

10 adjustable brightness