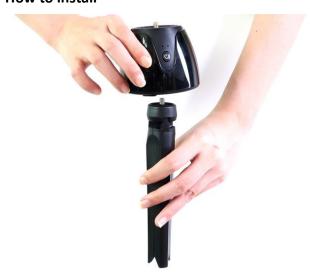

#### How to install

1. Screw the 360 degree tracking mount to the Tripod stand, tightened screw cap after the connection;

2. Screw the ring light to the 360 degree tracking mount with the screw cap.

3. Screw the phone clip stick to the light