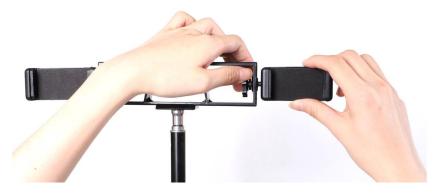

4. Unscrew the nut, extend the boom arm to desired length, then screw tightly.

5. Insert a microphone (not included).

6. Remove the black head of the top of tripod, mount the E holder on it.

7. Mount both phone holders on the E holder.

8. Screw the ball head to the E-holder with 1/4 inch mounting screw, tightened screw cap after connection;

7. Screw the ring light to the tripod stand through threaded joint with the screw cap.

8. Screw the phone clip stick to the light