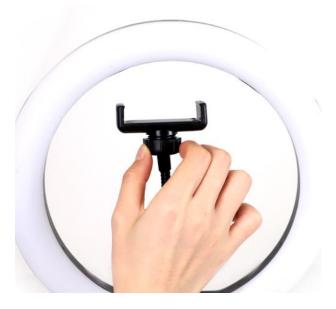

8. Screw the ball head to the E-holder with 1/4 inch mounting screw, tightened screw cap after connection;

7. Screw the ring light to the tripod stand through threaded joint with the screw cap.

8. Screw the phone clip stick to the light

9. Unscrew the nut behind the phone clip

10. Aimed the rotation ball axis into the hole.

11. Push the axis into the nut and secure the nut.

- 12. Put the phone in the phone clip in vertical or horizontal position phone clip.
- 13. Connect the USB cable to an USB adapter (Not included).