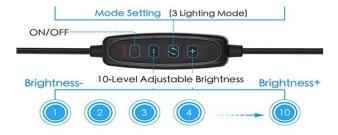

# 8 inch ring light Function

The LED ring light have 3 light modes (white, warm yellow, warm white),

10 adjustable brightness