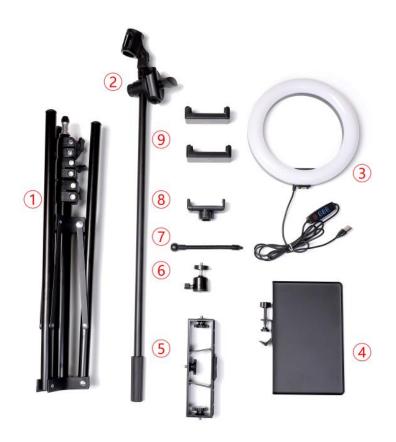

## **Accessories:**

| 7.000000 |                                     |
|----------|-------------------------------------|
| 1.       | 1.8 meter tripod stand x1           |
| 2.       | Microphone boom arm x1              |
| 3.       | 8 inch ring light with USB cable x1 |
| 4.       | Metal tray x1                       |
| 5.       | E holder x1                         |
| 6.       | ball head x1                        |
| 7.       | phone clip stick x1                 |
| 8.       | phone clip for ring light X1        |
| 9.       | phone clip for E holder X2          |