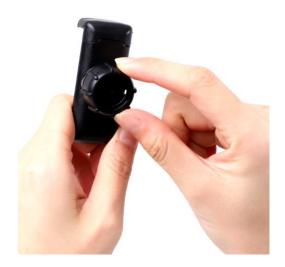

9. Unscrew the nut behind the phone clip

10. Aimed the rotation ball axis into the hole.

11. Push the axis into the nut and secure the nut.

- 12. Put the phone in the phone clip in vertical or horizontal position phone clip.
- 13. Connect the USB cable to an USB adapter (Not included).