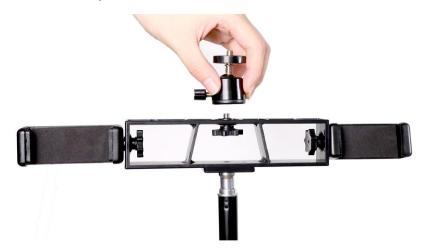

8. Screw the ball head to the E-holder with 1/4 inch mounting screw, tightened screw cap after connection;

7. Screw the ring light to the tripod stand through threaded joint with the screw cap.

8. Screw the phone clip stick to the light