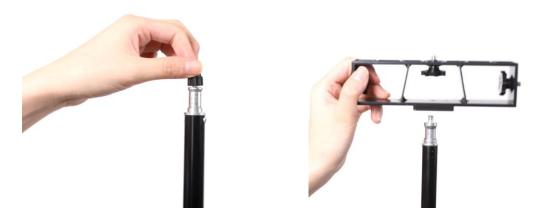

### How to install

1. Unfold the tripod on a flat platform.

2. Fix the metal tray with your desired height and mount the screw tightly.

3. Unscrew the Microphone boom arm, fix it on the top part of tripod and screw tightly.

4. Unscrew the nut, extend the boom arm to desired length, then screw tightly.

5. Insert a microphone (not included).

6. Remove the black head of the top of tripod, mount the E holder on it.

7. Mount both phone holders on the E holder.