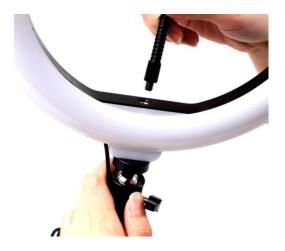

8. Screw the ball head to the E-holder with 1/4 inch mounting screw, tightened screw cap after connection;

7. Screw the ring light to the tripod stand through threaded joint with the screw cap.

8. Screw the phone clip stick to the light