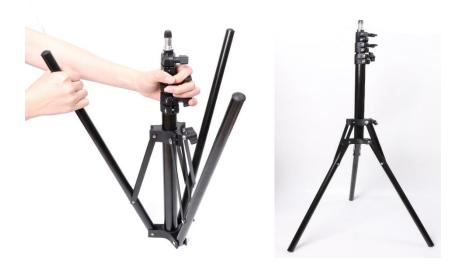

### How to install

1. Unfold the tripod on a flat platform.

2. Fix the metal tray with your desired height and mount the screw tightly.

3. Unscrew the Microphone boom arm, fix it on the top part of tripod and screw tightly.

4. Unscrew the nut, extend the boom arm to desired length, then screw tightly.

5. Insert a microphone (not included).

6. Remove the black head of the top of tripod, mount the E holder on it.

7. Mount both phone holders on the E holder.