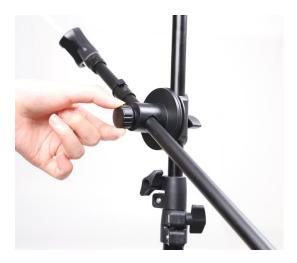

4. Unscrew the nut, extend the boom arm to desired length, then screw tightly.

5. Insert a microphone (not included).

6. Remove the black head of the top of tripod, mount the E holder on it.

7. Mount both phone holders on the E holder.

8. Screw the ball head to the E-holder with 1/4 inch mounting screw, tightened screw cap after connection;

7. Screw the ring light to the tripod stand through threaded joint with the screw cap.

8. Screw the phone clip stick to the light