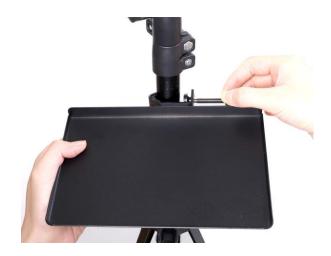

### How to install

1. Unfold the tripod on a flat platform.

2. Fix the metal tray with your desired height and mount the screw tightly.

3. Unscrew the Microphone boom arm, fix it on the top part of tripod and screw tightly.