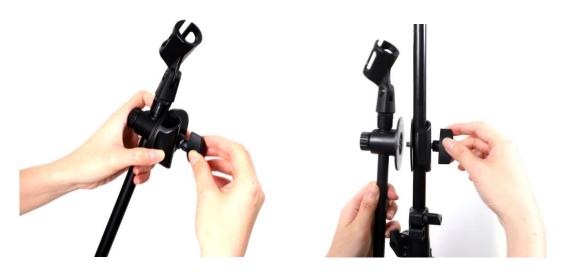

### How to install

1. Unfold the tripod on a flat platform.

2. Fix the metal tray with your desired height and mount the screw tightly.

3. Unscrew the Microphone boom arm, fix it on the top part of tripod and screw tightly.

4. Unscrew the nut, extend the boom arm to desired length, then screw tightly.

5. Insert a microphone (not included).

6. Remove the black head of the top of tripod, mount the E holder on it.

7. Mount both phone holders on the E holder.