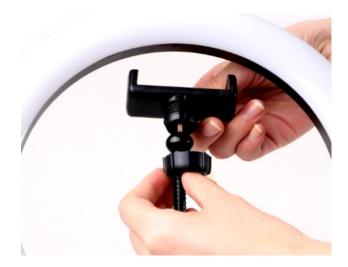

4. Unscrew the nut, extend the boom arm to desired length, then screw tightly.

5. Insert a microphone (not included).

6. Remove the black head of the top of tripod, mount the E holder on it.

7. Mount both phone holders on the E holder.

8. Screw the ball head to the E-holder with 1/4 inch mounting screw, tightened screw cap after connection;

7. Screw the ring light to the tripod stand through threaded joint with the screw cap.

8. Screw the phone clip stick to the light