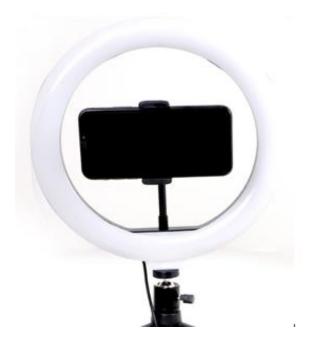

# 8 inch ring light Function

The LED ring light have 3 light modes (white, warm yellow, warm white),

10 adjustable brightness

8. Screw the ball head to the E-holder with 1/4 inch mounting screw, tightened screw cap after connection;

7. Screw the ring light to the tripod stand through threaded joint with the screw cap.

8. Screw the phone clip stick to the light

9. Unscrew the nut behind the phone clip

10. Aimed the rotation ball axis into the hole.

11. Push the axis into the nut and secure the nut.

- 12. Put the phone in the phone clip in vertical or horizontal position phone clip.
- 13. Connect the USB cable to an USB adapter (Not included).