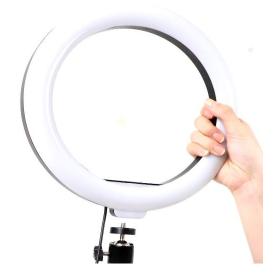

# 8 inch ring light Function

The LED ring light have 3 light modes (white, warm yellow, warm white),

10 adjustable brightness

9. Unscrew the nut behind the phone clip

10. Aimed the rotation ball axis into the hole.

11. Push the axis into the nut and secure the nut.

- 12. Put the phone in the phone clip in vertical or horizontal position phone clip.
- 13. Connect the USB cable to an USB adapter (Not included).