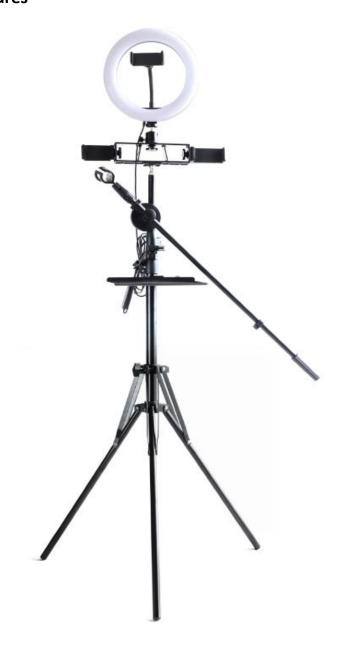

## **Accessories:**

| 7.000000 |                                     |
|----------|-------------------------------------|
| 1.       | 1.8 meter tripod stand x1           |
| 2.       | Microphone boom arm x1              |
| 3.       | 8 inch ring light with USB cable x1 |
| 4.       | Metal tray x1                       |
| 5.       | E holder x1                         |
| 6.       | ball head x1                        |
| 7.       | phone clip stick x1                 |
| 8.       | phone clip for ring light X1        |
| 9.       | phone clip for E holder X2          |

### How to install

1. Unfold the tripod on a flat platform.

2. Fix the metal tray with your desired height and mount the screw tightly.

3. Unscrew the Microphone boom arm, fix it on the top part of tripod and screw tightly.

4. Unscrew the nut, extend the boom arm to desired length, then screw tightly.

5. Insert a microphone (not included).

6. Remove the black head of the top of tripod, mount the E holder on it.

7. Mount both phone holders on the E holder.

8. Screw the ball head to the E-holder with 1/4 inch mounting screw, tightened screw cap after connection;

7. Screw the ring light to the tripod stand through threaded joint with the screw cap.

8. Screw the phone clip stick to the light

9. Unscrew the nut behind the phone clip

10. Aimed the rotation ball axis into the hole.

11. Push the axis into the nut and secure the nut.

- 12. Put the phone in the phone clip in vertical or horizontal position phone clip.
- 13. Connect the USB cable to an USB adapter (Not included).