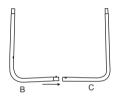

## **ASSEMBLY INSTRUCTIONS**

1. Connect the bottom tube (b) and (c) together.

4. Assemble the middle tray and top tray as per step 3.

3. Assemble the bottom tray first, using (e)(f)(g) to connect the tray and tube frame together. Use the spanner (h) to fix the nut (g).