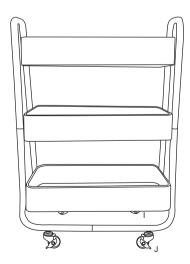

## **ASSEMBLY INSTRUCTIONS**

1. Connect the bottom tube (b) and (c) together.

4. Assemble the middle tray and top tray as per step 3.

3. Assemble the bottom tray first, using (e)(f)(g) to connect the tray and tube frame together. Use the spanner (h) to fix the nut (g).

5. Assemble the wheels (i)(j) to the bottom. Use the spanner (h) to tighten.