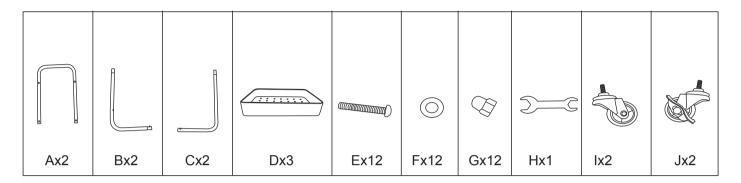

## ASSEMBLY INSTRUCTIONS 43155637 3 TIER KITCHEN TROLLEY PINK

## Important:

- 1. Please read these instructions before assembling the product.
- 2. Ensure you have all parts listed before commencing assembly.
- 3. Clean before first use using a clean soft cloth and mild detergent, wipe dry. Do not immerse product.
- 4. Keep this leaflet for future reference.

## **PART LIST**



## **ASSEMBLY INSTRUCTIONS**



1. Connect the bottom tube (b) and (c) together.



4. Assemble the middle tray and top tray as per step 3.





3. Assemble the bottom tray first, using (e)(f)(g) to connect the tray and tube frame together. Use the spanner (h) to fix the nut (g).

5. Assemble the wheels (i)(j) to the bottom. Use the spanner (h) to tighten.