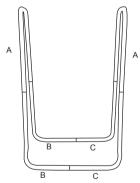

## **ASSEMBLY INSTRUCTIONS**

1. Connect the bottom tube (b) and (c) together.

4. Assemble the middle tray and top tray as per step 3.

3. Assemble the bottom tray first, using (e)(f)(g) to connect the tray and tube frame together. Use the spanner (h) to fix the nut (g).