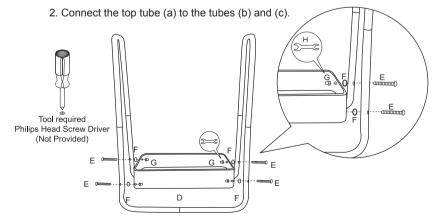

## **ASSEMBLY INSTRUCTIONS**

1. Connect the bottom tube (b) and (c) together.

4. Assemble the middle tray and top tray as per step 3.

3. Assemble the bottom tray first, using (e)(f)(g) to connect the tray and tube frame together. Use the spanner (h) to fix the nut (g).