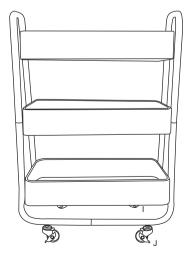

## **ASSEMBLY INSTRUCTIONS**

1. Connect the bottom tube (b) and (c) together.

4. Assemble the middle tray and top tray as per step 3.

3. Assemble the bottom tray first, using (e)(f)(g) to connect the tray and tube frame together. Use the spanner (h) to fix the nut (g).

5. Assemble the wheels (i)(j) to the bottom. Use the spanner (h) to tighten.