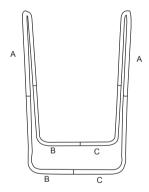

## **ASSEMBLY INSTRUCTIONS**

1. Connect the bottom tube (b) and (c) together.

4. Assemble the middle tray and top tray as per step 3.

3. Assemble the bottom tray first, using (e)(f)(g) to connect the tray and tube frame together. Use the spanner (h) to fix the nut (g).