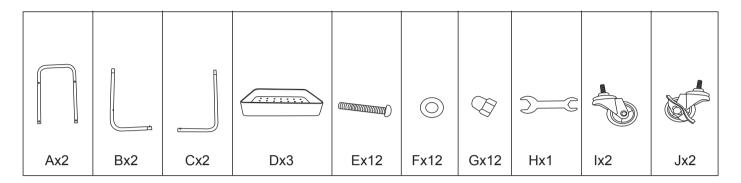

## ASSEMBLY INSTRUCTIONS 43155651 3 TIER KITCHEN TROLLEY BLUE

## Important:

- 1. Please read these instructions before assembling the product.
- 2. Ensure you have all parts listed before commencing assembly.
- 3. Clean before first use using a clean soft cloth and mild detergent, wipe dry. Do not immerse product.
- 4. Keep this leaflet for future reference.

## **PART LIST**



## **ASSEMBLY INSTRUCTIONS**



1. Connect the bottom tube (b) and (c) together.



4. Assemble the middle tray and top tray as per step 3.





3. Assemble the bottom tray first, using (e)(f)(g) to connect the tray and tube frame together. Use the spanner (h) to fix the nut (g).

5. Assemble the wheels (i)(j) to the bottom. Use the spanner (h) to tighten.