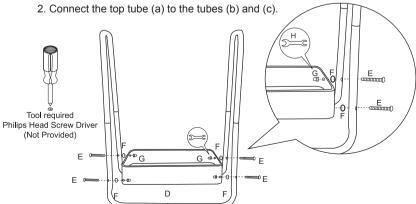

## **ASSEMBLY INSTRUCTIONS**

1. Connect the bottom tube (b) and (c) together.

4. Assemble the middle tray and top tray as per step 3.

3. Assemble the bottom tray first, using (e)(f)(g) to connect the tray and tube frame together. Use the spanner (h) to fix the nut (g).