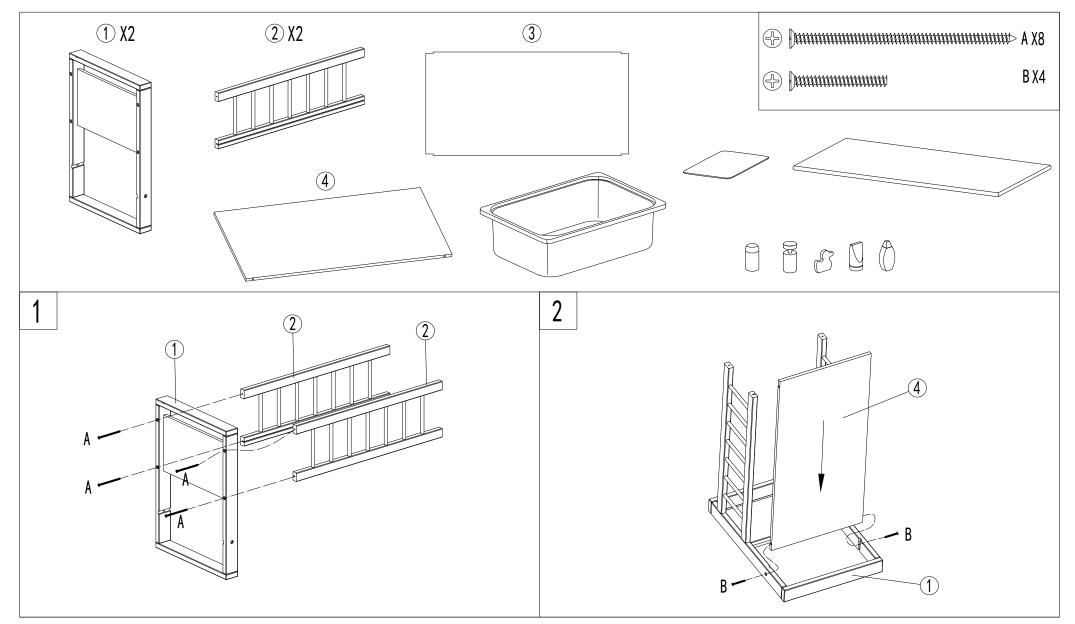

## AssemblyInstructions



## CAUTION:

ADULT ASSEMBLY IS REQUIRED. HARDWARE CONTAINS SCREWS WITH SHARP POINTS. KEEP UNASSEMBLED PARTS OUT OF THE REACH OF SMALL CHILDREN. THIS IS A TOY, INTENDED FOR ROLE PLAY ONLY. SHOULD ONLY BE USED WITH DOLLS. NOT SUITABLE FOR BABIES, CHILDREN OR PETS. ADULT SUPERVISION IS REQUIRED.

WARNING
CHOKING HAZARD-SMALL PARTS.
NOT SUITABLE FOR CHILDREN UNDER 3 YEARS.



## CAUTION:

ADULT ASSEMBLY IS REQUIRED. HARDWARE CONTAINS SCREWS WITH SHARP POINTS. KEEP UNASSEMBLED PARTS OUT OF THE REACH OF SMALL CHILDREN. THIS IS A TOY, INTENDED FOR ROLE PLAY ONLY. SHOULD ONLY BE USED WITH DOLLS. NOT SUITABLE FOR BABIES, CHILDREN OR PETS. ADULT SUPERVISION IS REQUIRED. WARNING
CHOKING HAZARD-SMALL PARTS.
NOT SUITABLE FOR CHILDREN UNDER 3 YEARS.