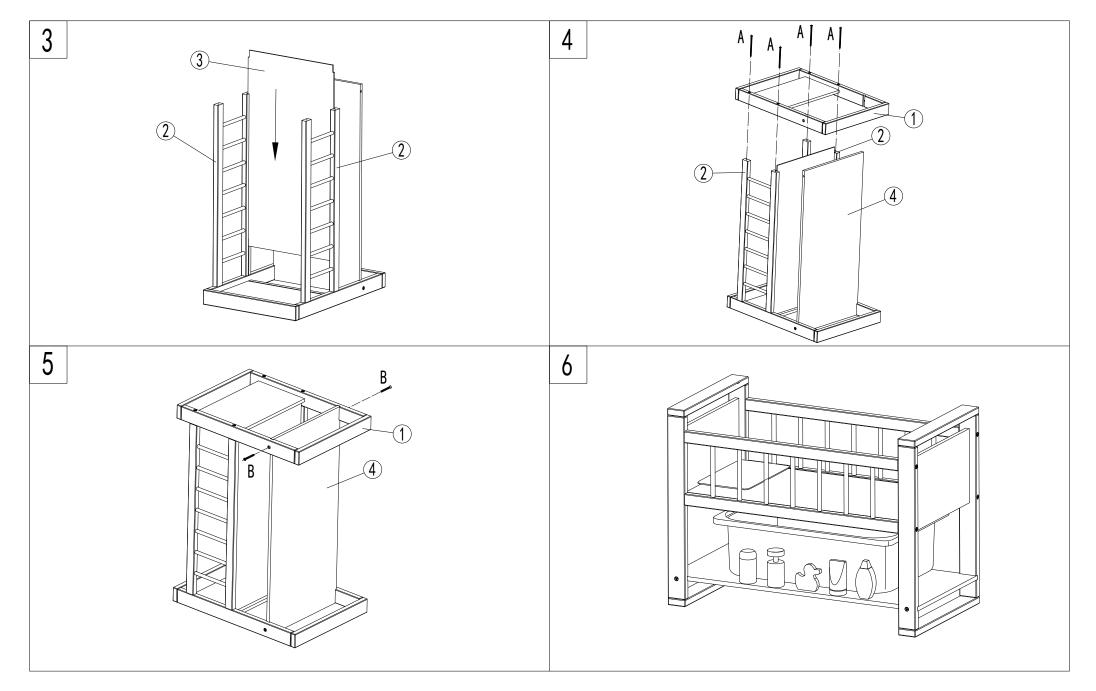

## AssemblyInstructions



## CAUTION:

ADULT ASSEMBLY IS REQUIRED. HARDWARE CONTAINS SCREWS WITH SHARP POINTS. KEEP UNASSEMBLED PARTS OUT OF THE REACH OF SMALL CHILDREN. THIS IS A TOY, INTENDED FOR ROLE PLAY ONLY. SHOULD ONLY BE USED WITH DOLLS. NOT SUITABLE FOR BABIES, CHILDREN OR PETS. ADULT SUPERVISION IS REQUIRED.

WARNING
CHOKING HAZARD-SMALL PARTS.
NOT SUITABLE FOR CHILDREN UNDER 3 YEARS.



## CAUTION:

ADULT ASSEMBLY IS REQUIRED. HARDWARE CONTAINS SCREWS WITH SHARP POINTS. KEEP UNASSEMBLED PARTS OUT OF THE REACH OF SMALL CHILDREN. THIS IS A TOY, INTENDED FOR ROLE PLAY ONLY. SHOULD ONLY BE USED WITH DOLLS. NOT SUITABLE FOR BABIES, CHILDREN OR PETS. ADULT SUPERVISION IS REQUIRED. WARNING
CHOKING HAZARD-SMALL PARTS.
NOT SUITABLE FOR CHILDREN UNDER 3 YEARS.