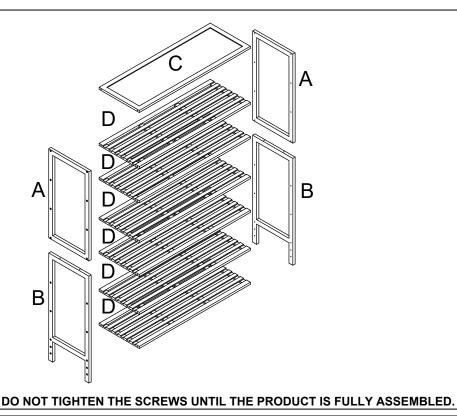

## Assembly Instructions 43158119 6 TIER BAMBOO SHOE STORAGE

**CARE INSTRUCTION:** WIPE CLEAN WITH A SOFT DRY OR DAMP CLOTH. KEEP AWAY FROM WATER AND DIRECT SUNLIGHT. FOR INDOOR AND DOMESTIC USE. CHECK AND TIGHTEN ALL PARTS REGULARLY.