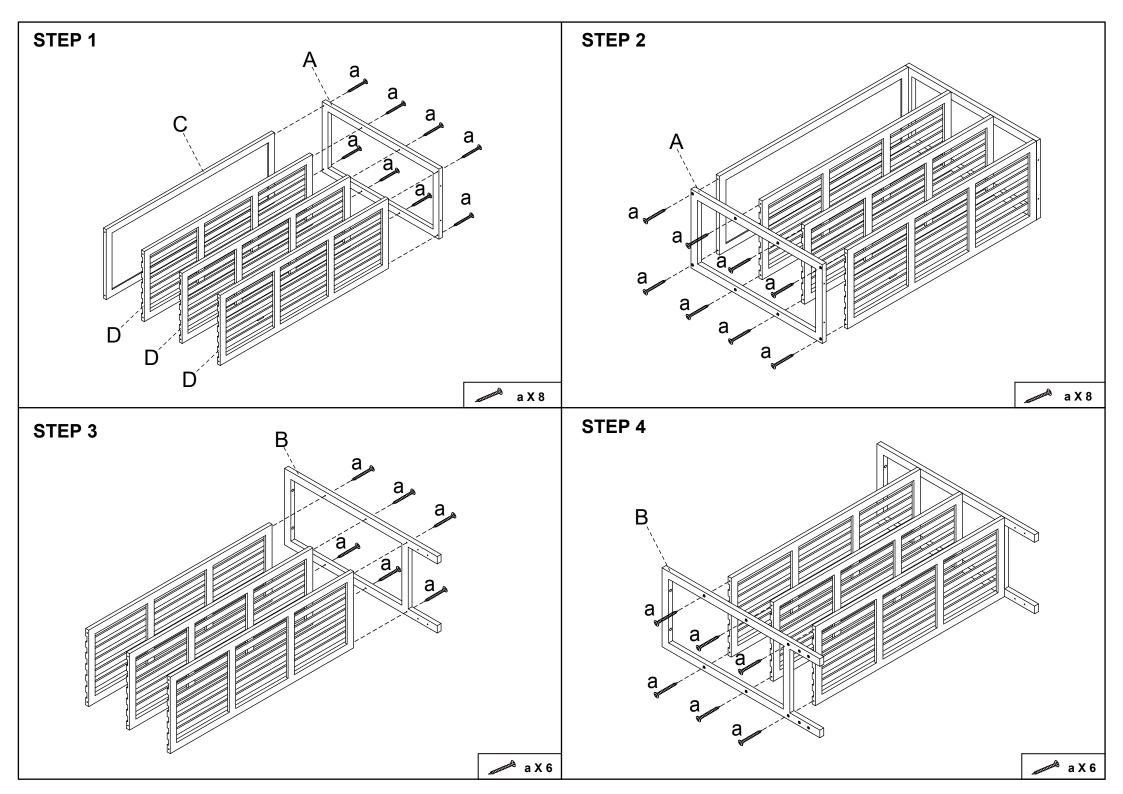

## Assembly Instructions 43158119 6 TIER BAMBOO SHOE STORAGE

**CARE INSTRUCTION:** WIPE CLEAN WITH A SOFT DRY OR DAMP CLOTH. KEEP AWAY FROM WATER AND DIRECT SUNLIGHT. FOR INDOOR AND DOMESTIC USE. CHECK AND TIGHTEN ALL PARTS REGULARLY.