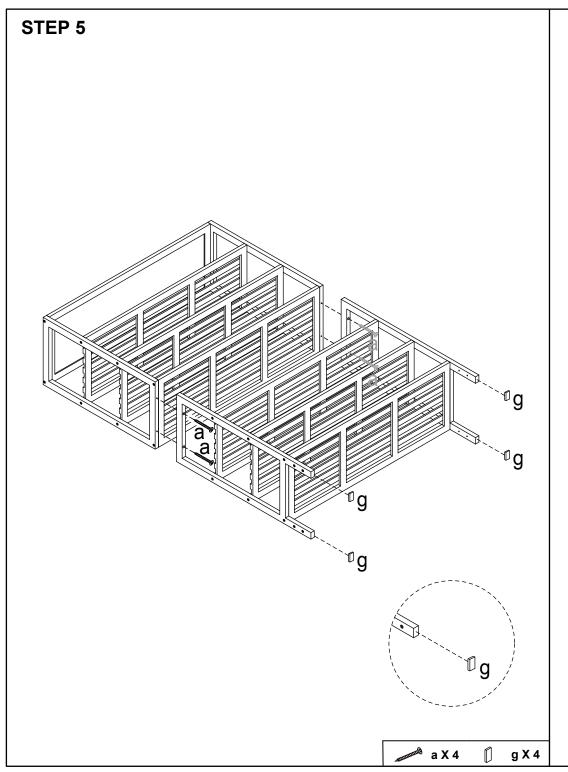

POINTS, KEEP AWAY FROM CHILDREN AND BABIES.

ADULT ASSEMBLY REQUIRED. FAILURE TO FOLLOW THESE WARNINGS COULD RESULT IN SERIOUS INJURY.

MAXIMUM TOTAL LOADING WEIGHT: 3KGS FOR EACH SHELF, 5KGS FOR TOP BOARD, 23KGS IN TOTAL.

## **Hardware list**

| <b>DIMINITIES</b> | а | 5X40mm | 32PCS |
|-------------------|---|--------|-------|
| 8 mmm             | b | 4X40mm | 2PCS  |
|                   | С |        | 2PCS  |
|                   | d |        | 2PCS  |
| O Trever          | e |        | 2PCS  |

| f                                                      |  | 1PC  |  |
|--------------------------------------------------------|--|------|--|
| g                                                      |  | 4PCS |  |
| Tool required Philips Head Screw Driver (Not Provided) |  |      |  |









## STEP 6



## Warning:

- It is strongly recommended that this product is permanently fixed to the wall.
- Please seek professional advice if you are in doubt of what fixing device to use.
- Regularly check that anchors are securely maintained.
- Stability of tall items may be affected by thick pile carpet or uneven floors.
- Do not place unanchored televisions on cabinet.
   Caution: for your safety when attaching the anchor fixings, please note the following:
- Check any electrical wires or plumbing inside the wall before drilling any holes (if you are unsure please seek professional advice from a qualified tradesperson).