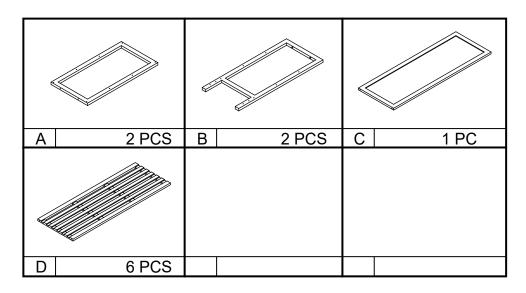

## **Hardware list**

| <b>DIMINITIES</b> | а | 5X40mm | 32PCS |
|-------------------|---|--------|-------|
| 8 mmm             | b | 4X40mm | 2PCS  |
|                   | С |        | 2PCS  |
|                   | d |        | 2PCS  |
| O Trever          | e |        | 2PCS  |

| f                                                      |  | 1PC  |  |
|--------------------------------------------------------|--|------|--|
| g                                                      |  | 4PCS |  |
| Tool required Philips Head Screw Driver (Not Provided) |  |      |  |