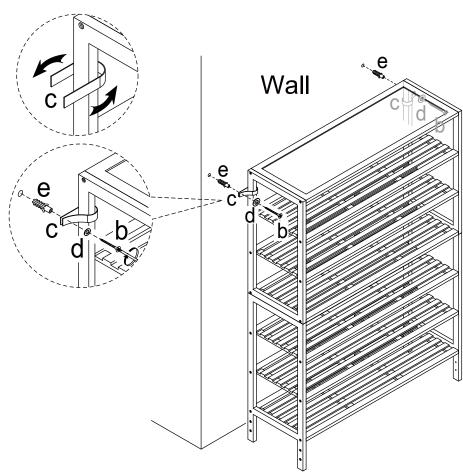

## STEP 6

## Warning:

- It is strongly recommended that this product is permanently fixed to the wall.
- Please seek professional advice if you are in doubt of what fixing device to use.
- Regularly check that anchors are securely maintained.
- Stability of tall items may be affected by thick pile carpet or uneven floors.
- Do not place unanchored televisions on cabinet.
   Caution: for your safety when attaching the anchor fixings, please note the following:
- Check any electrical wires or plumbing inside the wall before drilling any holes (if you are unsure please seek professional advice from a qualified tradesperson).