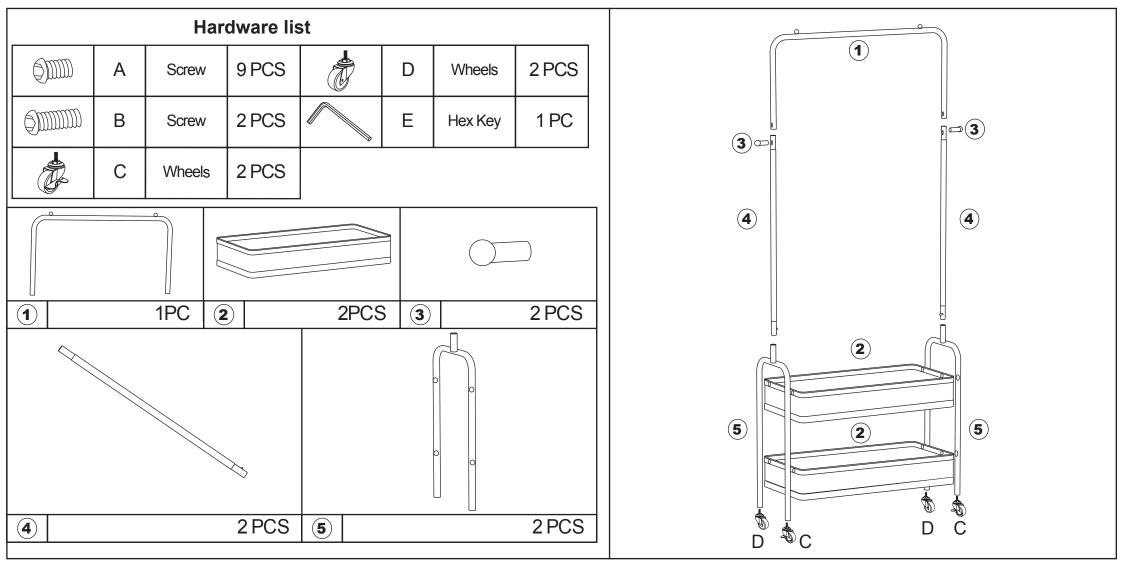

## **Assembly Instructions** 43158294 GARMENT RACK WITH MEHS BINS

## CARE INSTRUCTIONS:

WIPE CLEAN WITH A SOFT DRY CLOTH. KEEP AWAY FROM WATER AND DIRECT SUNLIGHT. FOR INDOOR AND DOMESTIC USE. CHECK AND TIGHTEN ALL PARTS REGULARLY.

## WARNING:

DO NOT STAND OR SIT ON THE UNIT. DO NOT LEAN ON THE PRODUCT. USE ONLY ON A FLAT SURFACE. DO NOT USE UNTIL ALL SCREWS, BOLTS AND KNOBS ARE FIRMLY SECURED. THIS PRODUCT CONTAINS SMALL PARTS AND SHARP POINTS, KEEP AWAY FROM CHILDREN AND BABIES. ADULT ASSEMBLY REQUIRED. FAILURE TO FOLLOW THESE WARNINGS COULD RESULT IN SERIOUS INJURY.

## MAXIMUM SAFE LOAD: :10KGS FOR CLOTH RAIL, 8KGS FOR EACH BASKET $\,,\,$ 2KGS FOR HANGER