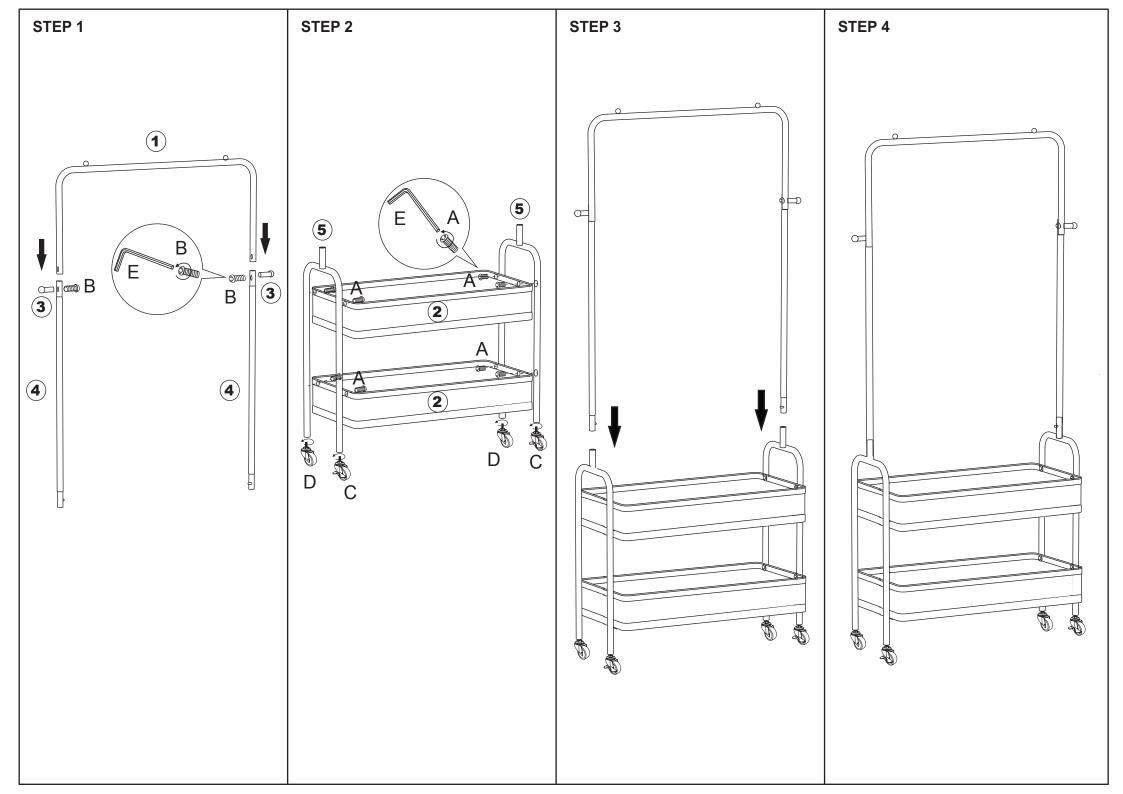

## **Assembly Instructions** 43158294 GARMENT RACK WITH MEHS BINS

## CARE INSTRUCTIONS:

WIPE CLEAN WITH A SOFT DRY CLOTH. KEEP AWAY FROM WATER AND DIRECT SUNLIGHT. FOR INDOOR AND DOMESTIC USE. CHECK AND TIGHTEN ALL PARTS REGULARLY.

## WARNING:

DO NOT STAND OR SIT ON THE UNIT. DO NOT LEAN ON THE PRODUCT. USE ONLY ON A FLAT SURFACE. DO NOT USE UNTIL ALL SCREWS, BOLTS AND KNOBS ARE FIRMLY SECURED. THIS PRODUCT CONTAINS SMALL PARTS AND SHARP POINTS, KEEP AWAY FROM CHILDREN AND BABIES. ADULT ASSEMBLY REQUIRED. FAILURE TO FOLLOW THESE WARNINGS COULD RESULT IN SERIOUS INJURY.

## MAXIMUM SAFE LOAD: :10KGS FOR CLOTH RAIL, 8KGS FOR EACH BASKET $\,,\,$ 2KGS FOR HANGER