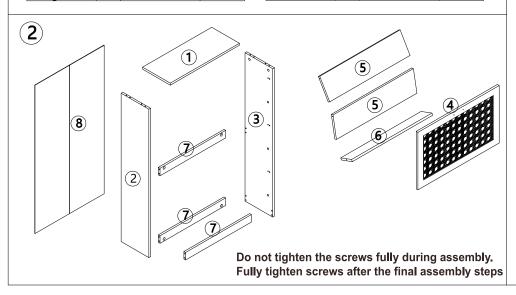

#### MAXIMUM SAFE LOAD: 10KG FOR TOP PANEL, 5KG FOR EACH COMPARTMENT.

IT IS RECOMMENDED FOR 2 PEOPLE TO ASSEMBLE/MOVE THIS ITEM TO AVOID ANY POTENTIAL INJURY AND/OR DAMAGE.

| 1 |          |   | Hardware List |       |  |   |
|---|----------|---|---------------|-------|--|---|
|   |          | а | M6x35mm       | 10pcs |  |   |
|   | <b>®</b> | b | Ø15x9.5mm     | 10pcs |  | 9 |
|   |          | С | Ø6x30mm       | 10pcs |  | V |
|   |          | d |               | 6pcs  |  |   |
|   | 0        | е |               | 6pcs  |  |   |
|   |          | f |               | 3pcs  |  | • |
|   |          | g |               | 3pcs  |  | 0 |

| C LIST                                   |   |         |       |  |  |  |
|------------------------------------------|---|---------|-------|--|--|--|
|                                          | h | M4x12mm | 18pcs |  |  |  |
| <b>©</b>                                 | i |         | 6pcs  |  |  |  |
| <b>S</b>                                 | j | M2x16mm | 18pcs |  |  |  |
|                                          | k | M4x25mm | 24pcs |  |  |  |
|                                          | I |         | 3pcs  |  |  |  |
| <b>▼</b> ⊙                               | m | M4x12mm | 6pcs  |  |  |  |
| 0-0-0-0-0-0-0-0-0-0-0-0-0-0-0-0-0-0-0-0- | n |         | 2pcs  |  |  |  |