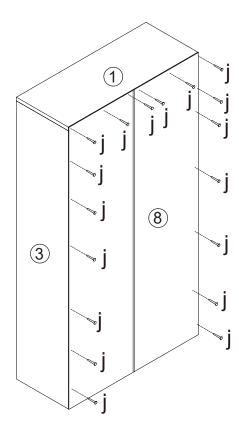

|               | 3pcs  |  | • |
|   |          | g |               | 3pcs  |  | 0 |

| C LIST                                   |   |         |       |  |  |  |
|------------------------------------------|---|---------|-------|--|--|--|
|                                          | h | M4x12mm | 18pcs |  |  |  |
| <b>©</b>                                 | i |         | 6pcs  |  |  |  |
| <b>S</b>                                 | j | M2x16mm | 18pcs |  |  |  |
|                                          | k | M4x25mm | 24pcs |  |  |  |
|                                          | I |         | 3pcs  |  |  |  |
| <b>▼</b> ⊙                               | m | M4x12mm | 6pcs  |  |  |  |
| 0-0-0-0-0-0-0-0-0-0-0-0-0-0-0-0-0-0-0-0- | n |         | 2pcs  |  |  |  |









## STEP 9

≫ j X 18



## **STEP 10**

′≃.≌ n X 2



#### **WARNING:**

- It is strongly recommended that this product is permanently fixed to the wall.
- Please seek professional advice if you are in doubt of what fixing device to use.
- Regularly check that anchors are securely maintained.
- Stability of tall items may be affected by thick pile carpet or uneven floors .
- Do not place unanchored televisions on furniture .

**CAUTION:** for your safety when attaching the anchor fixings, please note the following:

 Check any electrical wires or plumbing inside the wall before drilling any holes (if you are unsure please seek professional advice from a qualified tradesperson).



WARNING: PLEASE SECU YOUR FURNITURE WITH THE SUPPLIED WALL FIXING. SCAN THE CODE FOR MORE INFORMATION