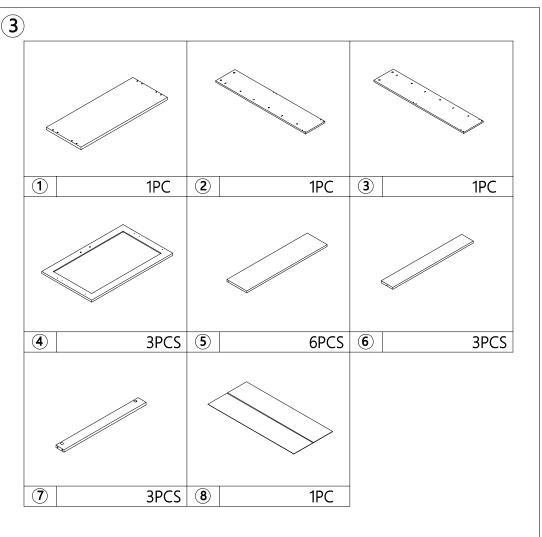

#### MAXIMUM SAFE LOAD: 10KG FOR TOP PANEL, 5KG FOR EACH COMPARTMENT.

IT IS RECOMMENDED FOR 2 PEOPLE TO ASSEMBLE/MOVE THIS ITEM TO AVOID ANY POTENTIAL INJURY AND/OR DAMAGE.

| 1 |          |   | Hardware List |       |  |   |
|---|----------|---|---------------|-------|--|---|
|   |          | а | M6x35mm       | 10pcs |  |   |
|   | <b>®</b> | b | Ø15x9.5mm     | 10pcs |  | 9 |
|   |          | С | Ø6x30mm       | 10pcs |  | V |
|   |          | d |               | 6pcs  |  |   |
|   | 0        | е |               | 6pcs  |  |   |
|   |          | f |               | 3pcs  |  | • |
|   |          | g |               | 3pcs  |  | 0 |

| C LIST                                   |   |         |       |  |  |  |
|------------------------------------------|---|---------|-------|--|--|--|
|                                          | h | M4x12mm | 18pcs |  |  |  |
| <b>©</b>                                 | i |         | 6pcs  |  |  |  |
| <b>S</b>                                 | j | M2x16mm | 18pcs |  |  |  |
|                                          | k | M4x25mm | 24pcs |  |  |  |
|                                          | I |         | 3pcs  |  |  |  |
| <b>▼</b> ⊙                               | m | M4x12mm | 6pcs  |  |  |  |
| 0-0-0-0-0-0-0-0-0-0-0-0-0-0-0-0-0-0-0-0- | n |         | 2pcs  |  |  |  |