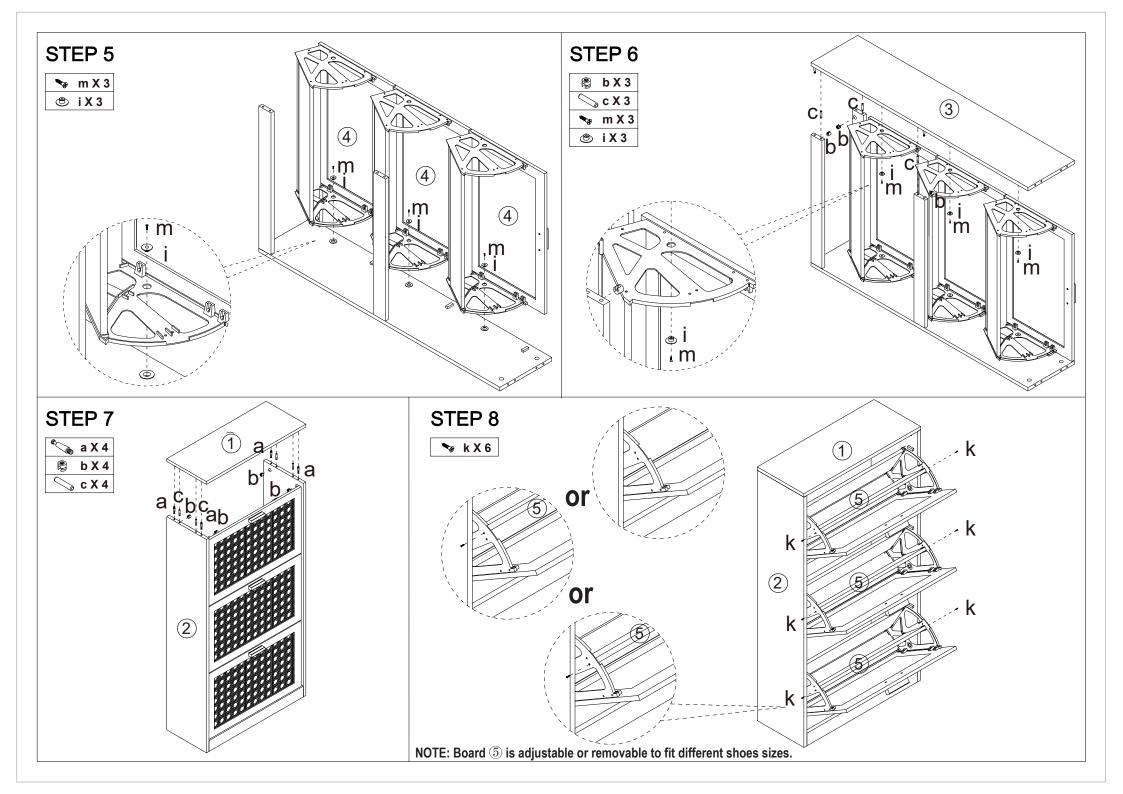

#### MAXIMUM SAFE LOAD: 10KG FOR TOP PANEL, 5KG FOR EACH COMPARTMENT.

IT IS RECOMMENDED FOR 2 PEOPLE TO ASSEMBLE/MOVE THIS ITEM TO AVOID ANY POTENTIAL INJURY AND/OR DAMAGE.

| 1 |          |   | Hardware List |       |  |   |
|---|----------|---|---------------|-------|--|---|
|   |          | а | M6x35mm       | 10pcs |  |   |
|   | <b>®</b> | b | Ø15x9.5mm     | 10pcs |  | 9 |
|   |          | С | Ø6x30mm       | 10pcs |  | V |
|   |          | d |               | 6pcs  |  |   |
|   | 0        | е |               | 6pcs  |  |   |
|   |          | f |               | 3pcs  |  | • |
|   |          | g |               | 3pcs  |  | 0 |

| C LIST                                   |   |         |       |  |  |  |
|------------------------------------------|---|---------|-------|--|--|--|
|                                          | h | M4x12mm | 18pcs |  |  |  |
| <b>©</b>                                 | i |         | 6pcs  |  |  |  |
| <b>S</b>                                 | j | M2x16mm | 18pcs |  |  |  |
|                                          | k | M4x25mm | 24pcs |  |  |  |
|                                          | I |         | 3pcs  |  |  |  |
| <b>▼</b> ⊙                               | m | M4x12mm | 6pcs  |  |  |  |
| 0-0-0-0-0-0-0-0-0-0-0-0-0-0-0-0-0-0-0-0- | n |         | 2pcs  |  |  |  |

## STEP 9

≫ j X 18

## **STEP 10**

′≃.≌ n X 2