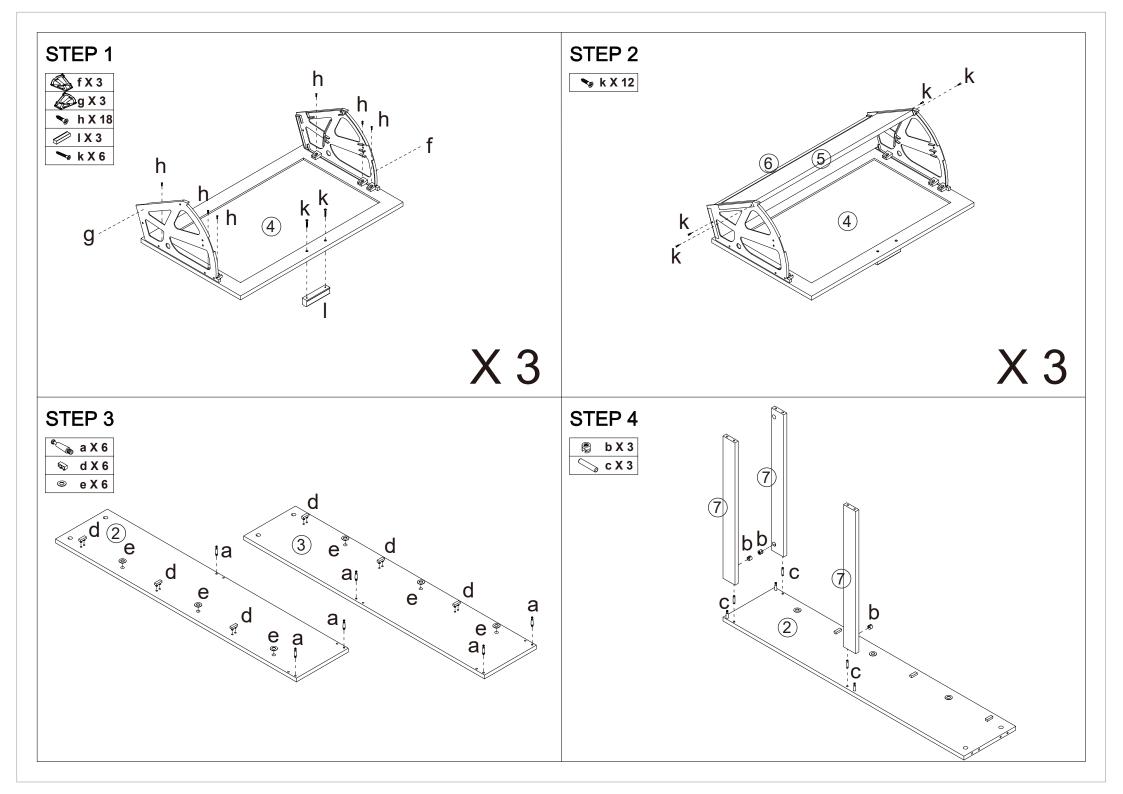

#### MAXIMUM SAFE LOAD: 10KG FOR TOP PANEL, 5KG FOR EACH COMPARTMENT.

IT IS RECOMMENDED FOR 2 PEOPLE TO ASSEMBLE/MOVE THIS ITEM TO AVOID ANY POTENTIAL INJURY AND/OR DAMAGE.

| 1 |          |   | Hardware List |       |  |   |
|---|----------|---|---------------|-------|--|---|
|   |          | а | M6x35mm       | 10pcs |  |   |
|   | <b>®</b> | b | Ø15x9.5mm     | 10pcs |  | 9 |
|   |          | С | Ø6x30mm       | 10pcs |  | V |
|   |          | d |               | 6pcs  |  |   |
|   | 0        | е |               | 6pcs  |  |   |
|   |          | f |               | 3pcs  |  | • |
|   |          | g |               | 3pcs  |  | 0 |

| C LIST                                   |   |         |       |  |  |  |
|------------------------------------------|---|---------|-------|--|--|--|
|                                          | h | M4x12mm | 18pcs |  |  |  |
| <b>©</b>                                 | i |         | 6pcs  |  |  |  |
| <b>S</b>                                 | j | M2x16mm | 18pcs |  |  |  |
|                                          | k | M4x25mm | 24pcs |  |  |  |
|                                          | I |         | 3pcs  |  |  |  |
| <b>▼</b> ⊙                               | m | M4x12mm | 6pcs  |  |  |  |
| 0-0-0-0-0-0-0-0-0-0-0-0-0-0-0-0-0-0-0-0- | n |         | 2pcs  |  |  |  |