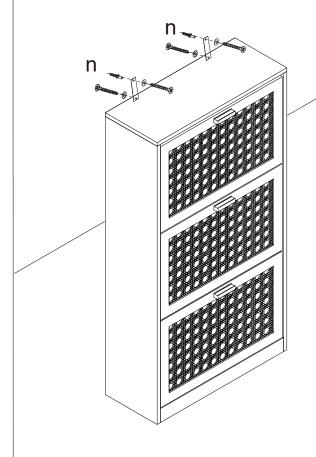

|
|   |          | g |               | 3pcs  |  | 0 |

| C LIST                                   |   |         |       |  |  |  |
|------------------------------------------|---|---------|-------|--|--|--|
|                                          | h | M4x12mm | 18pcs |  |  |  |
| <b>©</b>                                 | i |         | 6pcs  |  |  |  |
| <b>S</b>                                 | j | M2x16mm | 18pcs |  |  |  |
|                                          | k | M4x25mm | 24pcs |  |  |  |
|                                          | I |         | 3pcs  |  |  |  |
| <b>▼</b> ⊙                               | m | M4x12mm | 6pcs  |  |  |  |
| 0-0-0-0-0-0-0-0-0-0-0-0-0-0-0-0-0-0-0-0- | n |         | 2pcs  |  |  |  |









## STEP 9

≫ j X 18



## **STEP 10**

′≃.≌ n X 2



#### **WARNING:**

- It is strongly recommended that this product is permanently fixed to the wall.
- Please seek professional advice if you are in doubt of what fixing device to use.
- Regularly check that anchors are securely maintained.
- Stability of tall items may be affected by thick pile carpet or uneven floors .
- Do not place unanchored televisions on furniture .

**CAUTION:** for your safety when attaching the anchor fixings, please note the following:

 Check any electrical wires or plumbing inside the wall before drilling any holes (if you are unsure please seek professional advice from a qualified tradesperson).



WARNING: PLEASE SECU YOUR FURNITURE WITH THE SUPPLIED WALL FIXING. SCAN THE CODE FOR MORE INFORMATION