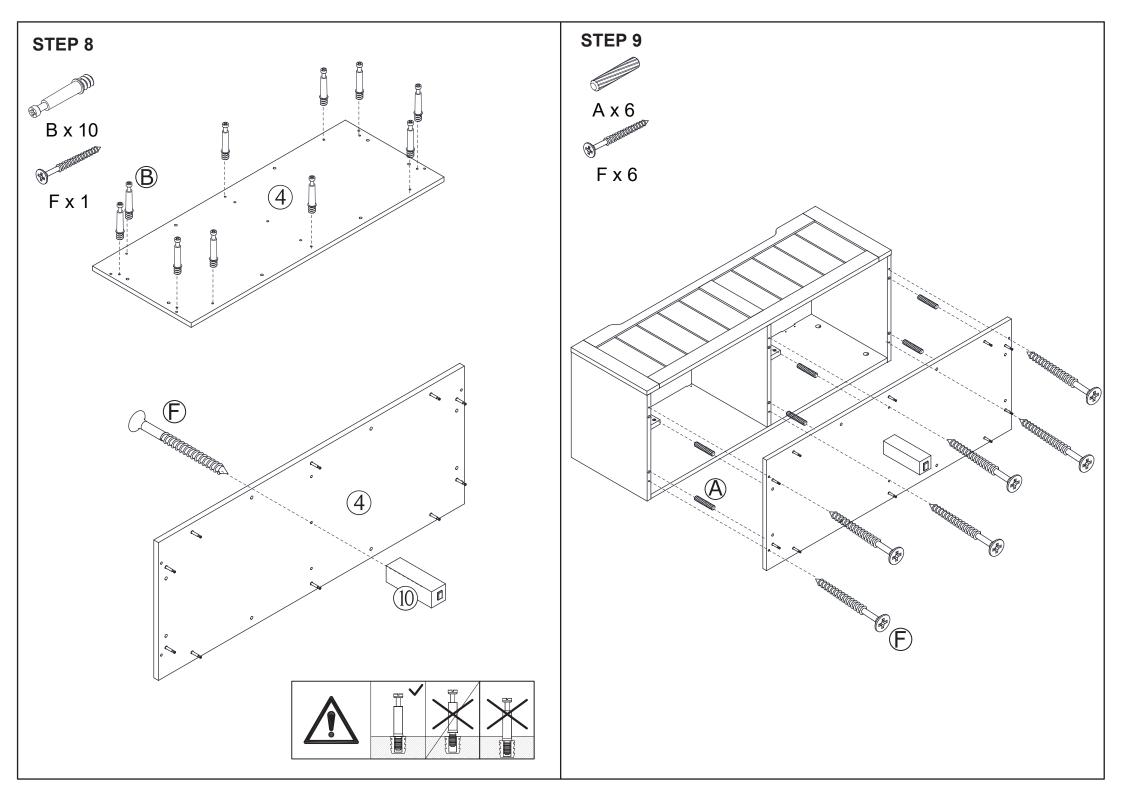

## **Hardware list**

|               | Α | 7.8 x 30mm | 30 PCS |
|---------------|---|------------|--------|
| <b>1</b>      | В |            | 26 PCS |
|               | С |            | 26 PCS |
| Col Color     | D |            | 2 PCS  |
|               | Е | Ø4 x 24mm  | 16 PCS |
| (8) Managaman | F | Ø5 x 50mm  | 7 PCS  |
|               | G |            | 3 PCS  |
|               | Н | Ø3 x 14mm  | 18 PCS |