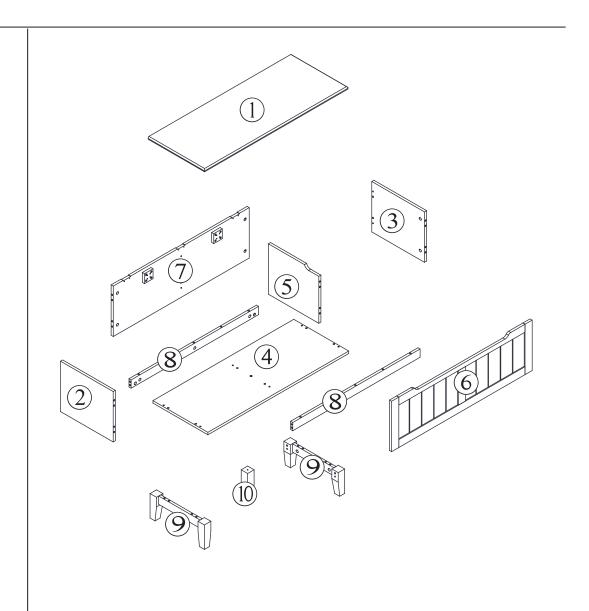

## **Assembly Instructions**43158478 HAVEN STORAGE BENCH

## **Hardware list**

|               | Α | 7.8 x 30mm | 30 PCS |
|---------------|---|------------|--------|
| <b>1</b>      | В |            | 26 PCS |
|               | С |            | 26 PCS |
| Col Color     | D |            | 2 PCS  |
|               | Е | Ø4 x 24mm  | 16 PCS |
| (8) Managaman | F | Ø5 x 50mm  | 7 PCS  |
|               | G |            | 3 PCS  |
|               | Н | Ø3 x 14mm  | 18 PCS |