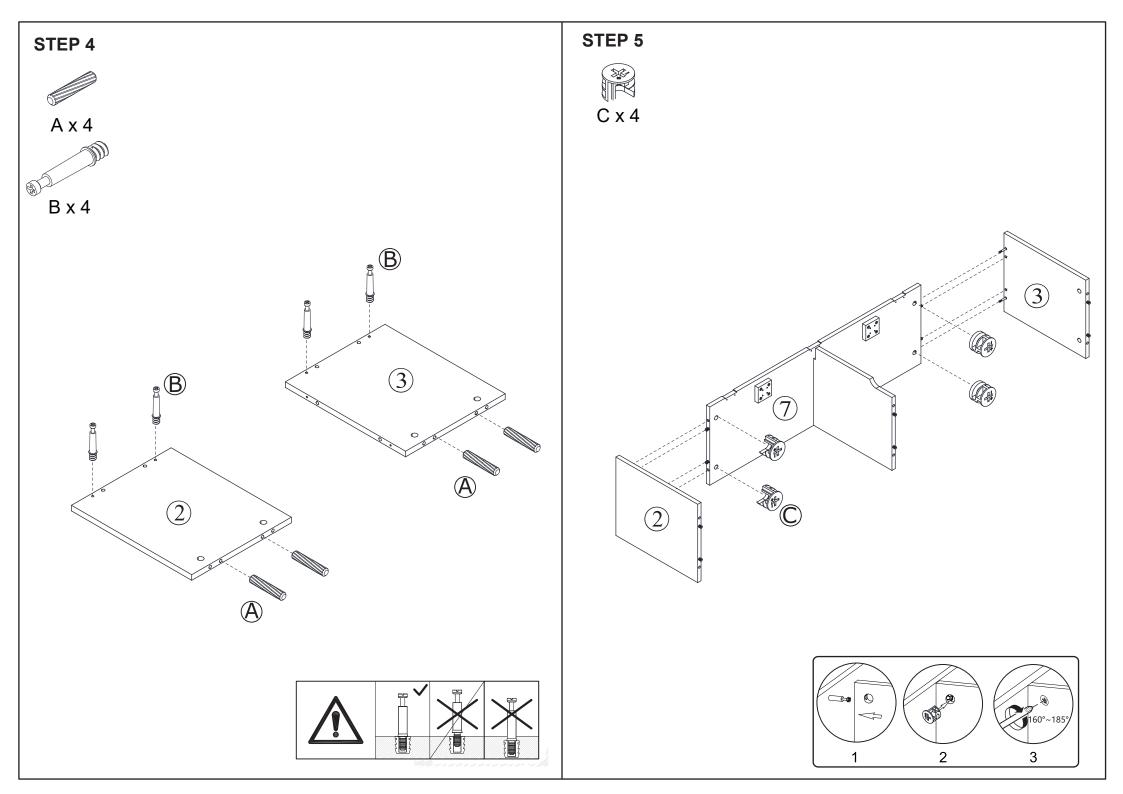

## **Hardware list**

|               | Α | 7.8 x 30mm | 30 PCS |
|---------------|---|------------|--------|
| <b>1</b>      | В |            | 26 PCS |
|               | С |            | 26 PCS |
| Col Color     | D |            | 2 PCS  |
|               | Е | Ø4 x 24mm  | 16 PCS |
| (8) Managaman | F | Ø5 x 50mm  | 7 PCS  |
|               | G |            | 3 PCS  |
|               | Н | Ø3 x 14mm  | 18 PCS |