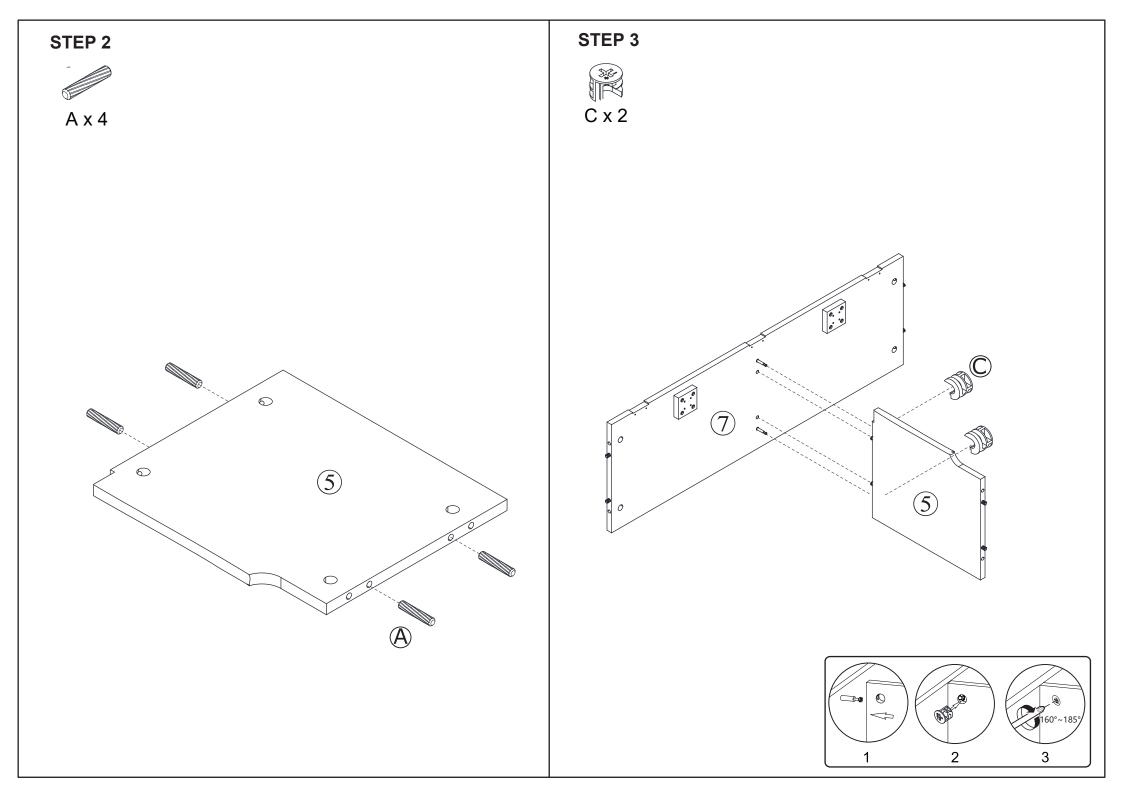

## **Hardware list**

|               | Α | 7.8 x 30mm | 30 PCS |
|---------------|---|------------|--------|
| <b>1</b>      | В |            | 26 PCS |
|               | С |            | 26 PCS |
| Col Color     | D |            | 2 PCS  |
|               | Е | Ø4 x 24mm  | 16 PCS |
| (8) Managaman | F | Ø5 x 50mm  | 7 PCS  |
|               | G |            | 3 PCS  |
|               | Н | Ø3 x 14mm  | 18 PCS |