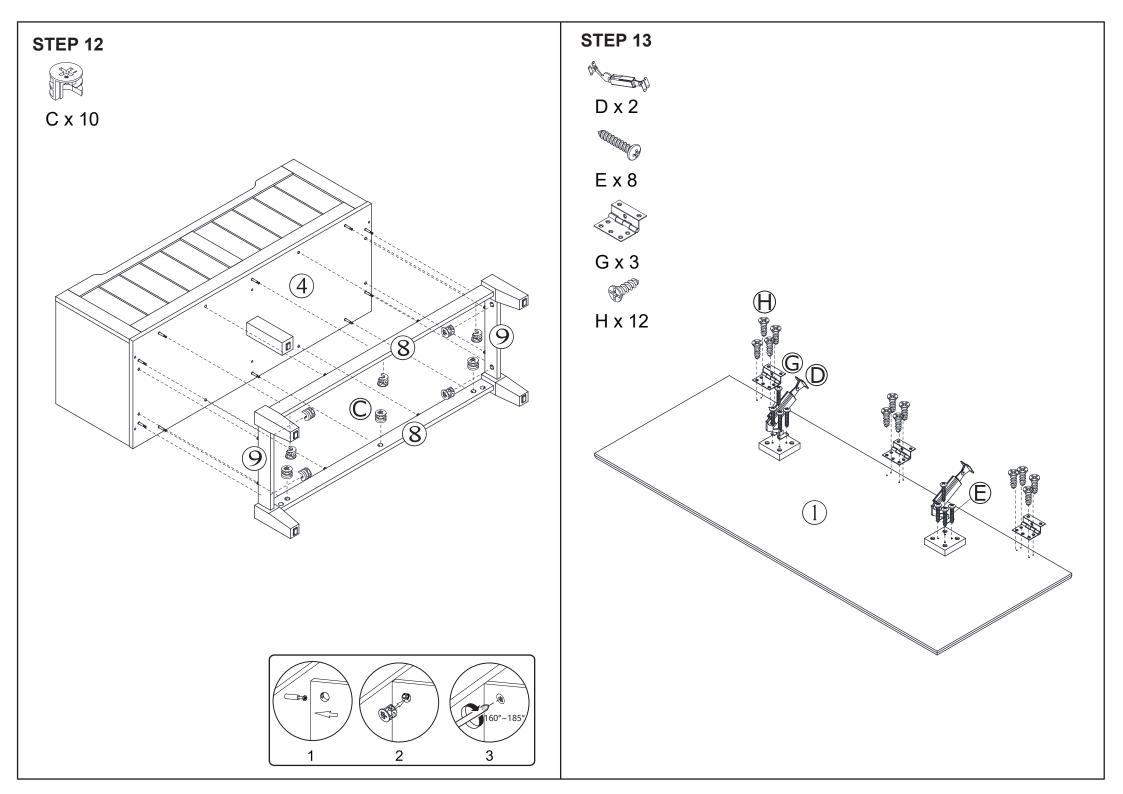

## **Hardware list**

|               | Α | 7.8 x 30mm | 30 PCS |
|---------------|---|------------|--------|
| <b>1</b>      | В |            | 26 PCS |
|               | С |            | 26 PCS |
| Col Color     | D |            | 2 PCS  |
|               | Е | Ø4 x 24mm  | 16 PCS |
| (8) Managaman | F | Ø5 x 50mm  | 7 PCS  |
|               | G |            | 3 PCS  |
|               | Н | Ø3 x 14mm  | 18 PCS |