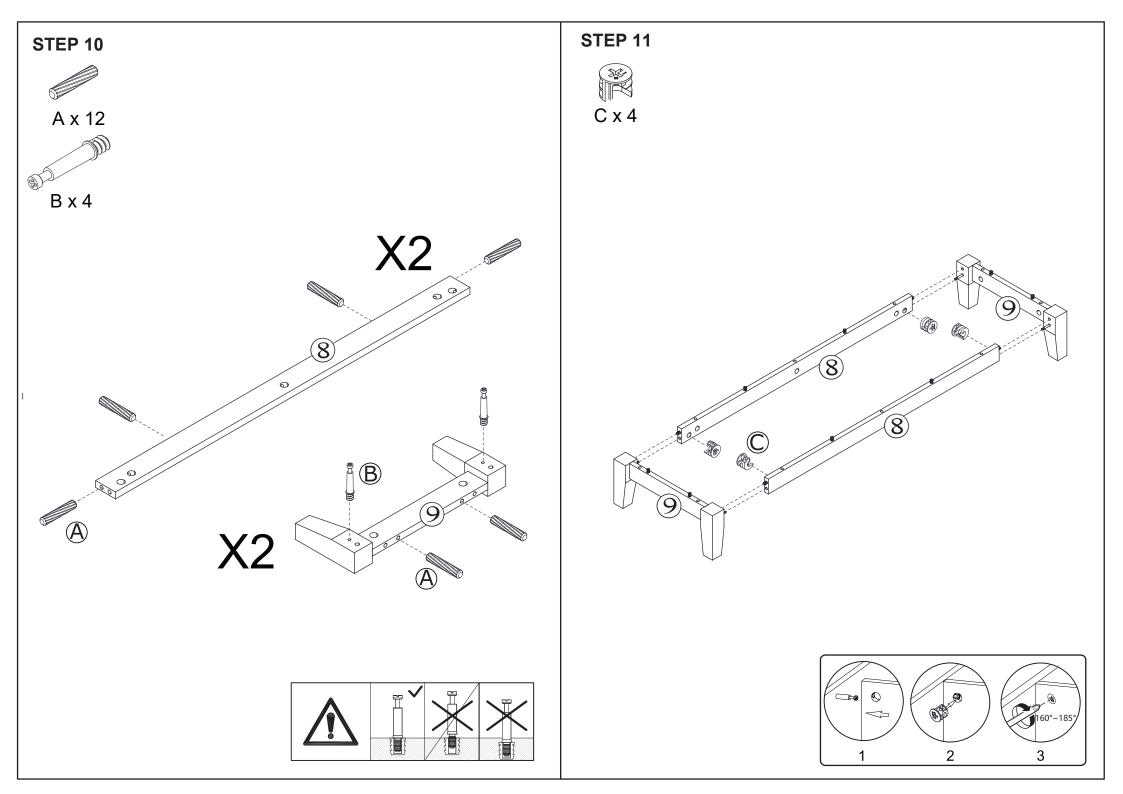

## **Hardware list**

|               | Α | 7.8 x 30mm | 30 PCS |
|---------------|---|------------|--------|
| <b>1</b>      | В |            | 26 PCS |
|               | С |            | 26 PCS |
| Col Color     | D |            | 2 PCS  |
|               | Е | Ø4 x 24mm  | 16 PCS |
| (8) Managaman | F | Ø5 x 50mm  | 7 PCS  |
|               | G |            | 3 PCS  |
|               | Н | Ø3 x 14mm  | 18 PCS |