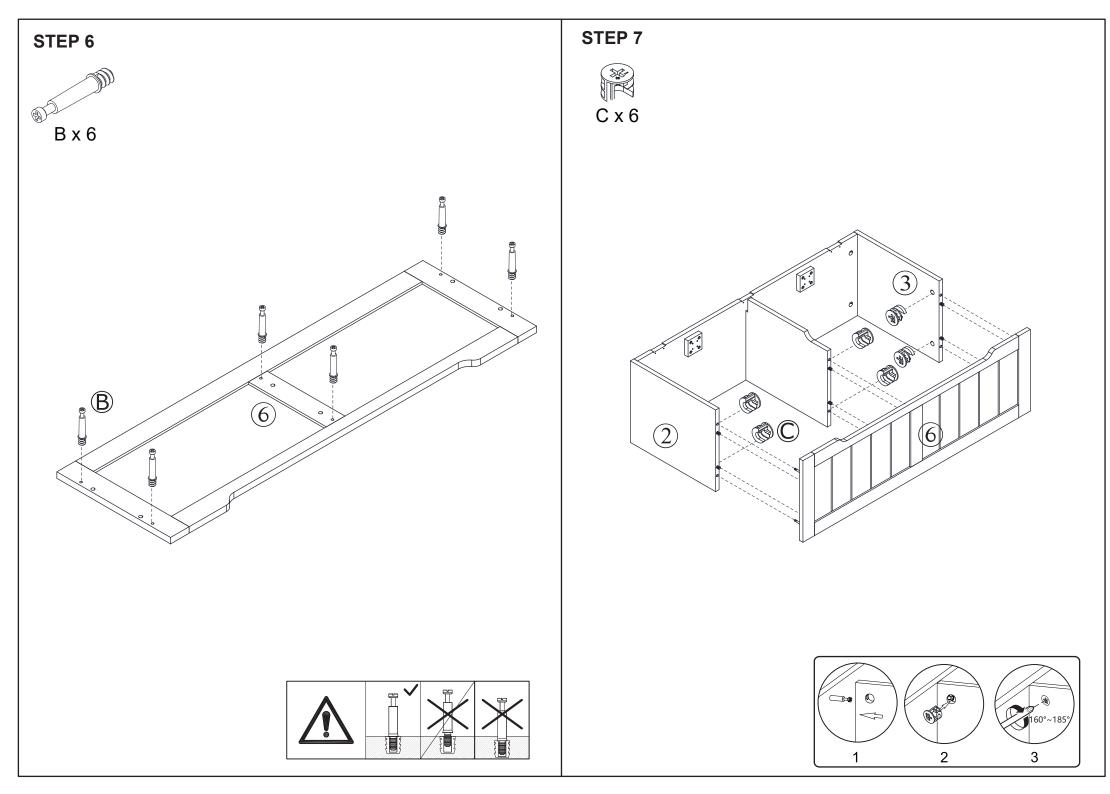

## **Hardware list**

|               | Α | 7.8 x 30mm | 30 PCS |
|---------------|---|------------|--------|
| <b>1</b>      | В |            | 26 PCS |
|               | С |            | 26 PCS |
| Col Color     | D |            | 2 PCS  |
|               | Е | Ø4 x 24mm  | 16 PCS |
| (8) Managaman | F | Ø5 x 50mm  | 7 PCS  |
|               | G |            | 3 PCS  |
|               | Н | Ø3 x 14mm  | 18 PCS |