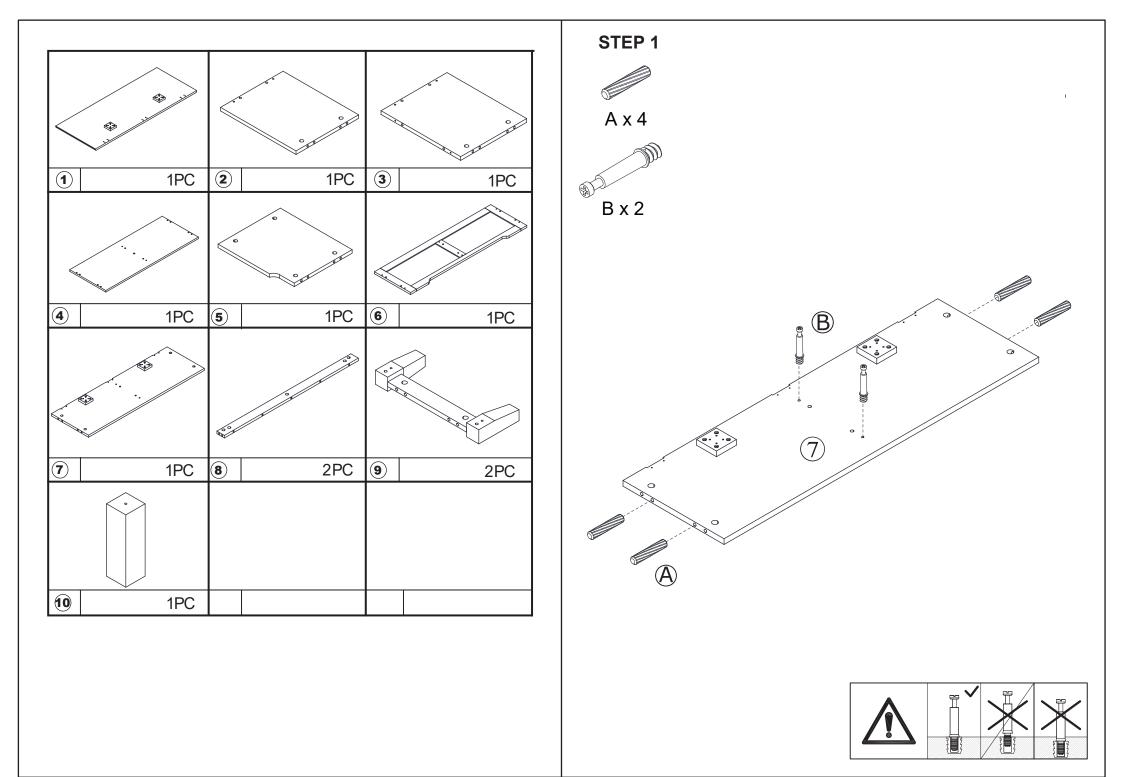

## **Hardware list**

|               | Α | 7.8 x 30mm | 30 PCS |
|---------------|---|------------|--------|
| <b>1</b>      | В |            | 26 PCS |
|               | С |            | 26 PCS |
| Col Color     | D |            | 2 PCS  |
|               | Е | Ø4 x 24mm  | 16 PCS |
| (8) Managaman | F | Ø5 x 50mm  | 7 PCS  |
|               | G |            | 3 PCS  |
|               | Н | Ø3 x 14mm  | 18 PCS |