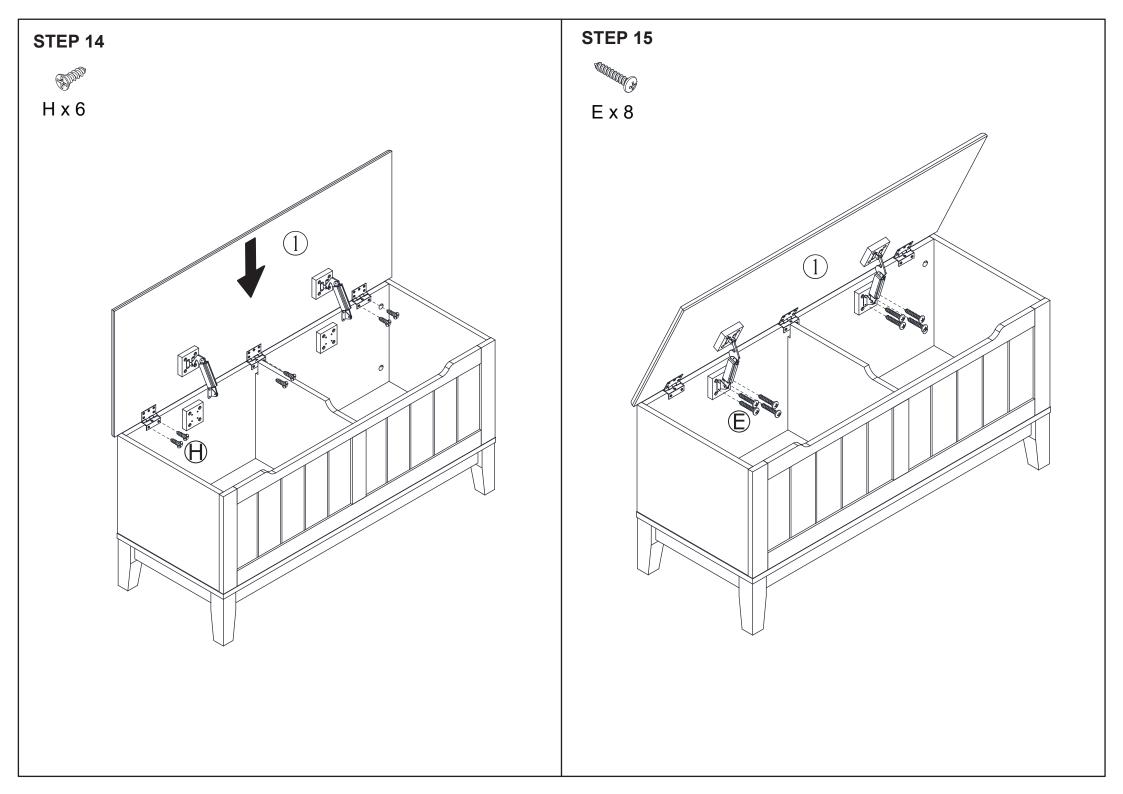

the product. Do not drag the product. Use only on a flat surface. Do not use until all screws, bolts and knobs are firmly secured. This product contains small parts and sharp points, keep away from children and babies. Adult assembly required. Failure to follow these warnings could result in serious injury.

MAXIMUM SAFE LOAD: 100kgs/seat; Inner loading: 50kgs

## **Hardware list**

|               | Α | 7.8 x 30mm | 30 PCS |
|---------------|---|------------|--------|
| <b>1</b>      | В |            | 26 PCS |
|               | С |            | 26 PCS |
| Col Color     | D |            | 2 PCS  |
|               | Е | Ø4 x 24mm  | 16 PCS |
| (8) Managaman | F | Ø5 x 50mm  | 7 PCS  |
|               | G |            | 3 PCS  |
|               | Н | Ø3 x 14mm  | 18 PCS |