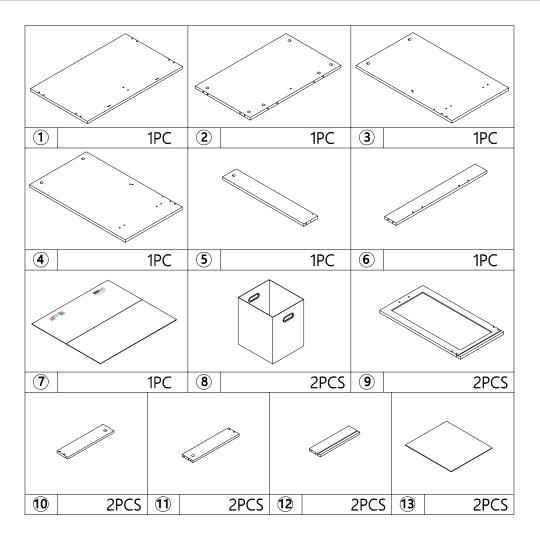

## MAXIMUM SAFE LOAD: 10KG FOR TOP PANEL, 7KG FOR EACH HAMPER.

IT IS RECOMMENDED FOR 2 PEOPLE TO ASSEMBLE/MOVE THIS ITEM TO AVOID ANY POTENTIAL INJURY AND/OR DAMAGE.

|               |                            |                                                                      | <u> </u>                                                                                                                 | COEMBEE/                                                                                                                    |               |                                                                                                                                                                                                                                                                                                          | 10/10                                                                                                                                                                                             |
|---------------|----------------------------|----------------------------------------------------------------------|--------------------------------------------------------------------------------------------------------------------------|-----------------------------------------------------------------------------------------------------------------------------|---------------|----------------------------------------------------------------------------------------------------------------------------------------------------------------------------------------------------------------------------------------------------------------------------------------------------------|---------------------------------------------------------------------------------------------------------------------------------------------------------------------------------------------------|
| Hardware list |                            |                                                                      |                                                                                                                          |                                                                                                                             |               |                                                                                                                                                                                                                                                                                                          |                                                                                                                                                                                                   |
| а             | M6x35mm                    | 15pcs                                                                |                                                                                                                          | Ø                                                                                                                           | h             | M2x16mm                                                                                                                                                                                                                                                                                                  | 18pcs                                                                                                                                                                                             |
| b             | Ø15x9.5mm                  | 15pcs                                                                |                                                                                                                          | <i>₽</i>                                                                                                                    | i             |                                                                                                                                                                                                                                                                                                          | 4pcs                                                                                                                                                                                              |
| С             | Ø6x30mm                    | 20pcs                                                                |                                                                                                                          | Ø                                                                                                                           | j             |                                                                                                                                                                                                                                                                                                          | 1pc                                                                                                                                                                                               |
| d             | M4x35mm                    | 9pcs                                                                 |                                                                                                                          | 0                                                                                                                           | k             |                                                                                                                                                                                                                                                                                                          | 4pcs                                                                                                                                                                                              |
| е             |                            | 2pcs                                                                 |                                                                                                                          | 0                                                                                                                           | m             |                                                                                                                                                                                                                                                                                                          | 2pcs                                                                                                                                                                                              |
| f             | M4x25mm                    | 4pcs                                                                 |                                                                                                                          | · · · · · · · · · · · · · · · · · · ·                                                                                       | n             |                                                                                                                                                                                                                                                                                                          | 2pcs                                                                                                                                                                                              |
| g             |                            | 2pcs                                                                 |                                                                                                                          |                                                                                                                             |               |                                                                                                                                                                                                                                                                                                          |                                                                                                                                                                                                   |
|               | (1)<br>(5)                 | ê<br>(4)<br>                                                         |                                                                                                                          |                                                                                                                             |               |                                                                                                                                                                                                                                                                                                          | 9                                                                                                                                                                                                 |
|               | a<br>b<br>c<br>d<br>e<br>f | a M6x35mm   b Ø15x9.5mm   C Ø6x30mm   d M4x35mm   e    f M4x25mm   g | Hardw<br>a M6x35mm 15pcs<br>b Ø15x9.5mm 15pcs<br>c Ø6x30mm 20pcs<br>d M4x35mm 9pcs<br>e 2pcs<br>f M4x25mm 4pcs<br>g 2pcs | Hardward<br>a M6x35mm 15pcs<br>b Ø15x9.5mm 15pcs<br>C Ø6x30mm 20pcs<br>d M4x35mm 9pcs<br>e 2pcs<br>f M4x25mm 4pcs<br>g 2pcs | Hardware list | Hardware list   a M6x35mm 15pcs h   b Ø15x9.5mm 15pcs i   c Ø6x30mm 20pcs j   d M4x35mm 9pcs Ø k   e 2pcs Ø m m   f M4x25mm 4pcs n n   g 2pcs 1 1 1 1   i i i i i i 1   g 2pcs i i i i i i i i i i i i i i i i i i i i i i i i i i i i i i i i i i i i i i i i i i i i i i i i i i i i i i i i i i i i i | Hardware list<br>a M6x35mm 15pcs<br>b Ø15x9.5mm 15pcs<br>c Ø6x30mm 20pcs<br>d M4x35mm 9pcs<br>e 2pcs<br>f M4x25mm 4pcs<br>g 2pcs<br>1<br>1<br>1<br>1<br>1<br>1<br>1<br>1<br>1<br>1<br>1<br>1<br>1 |