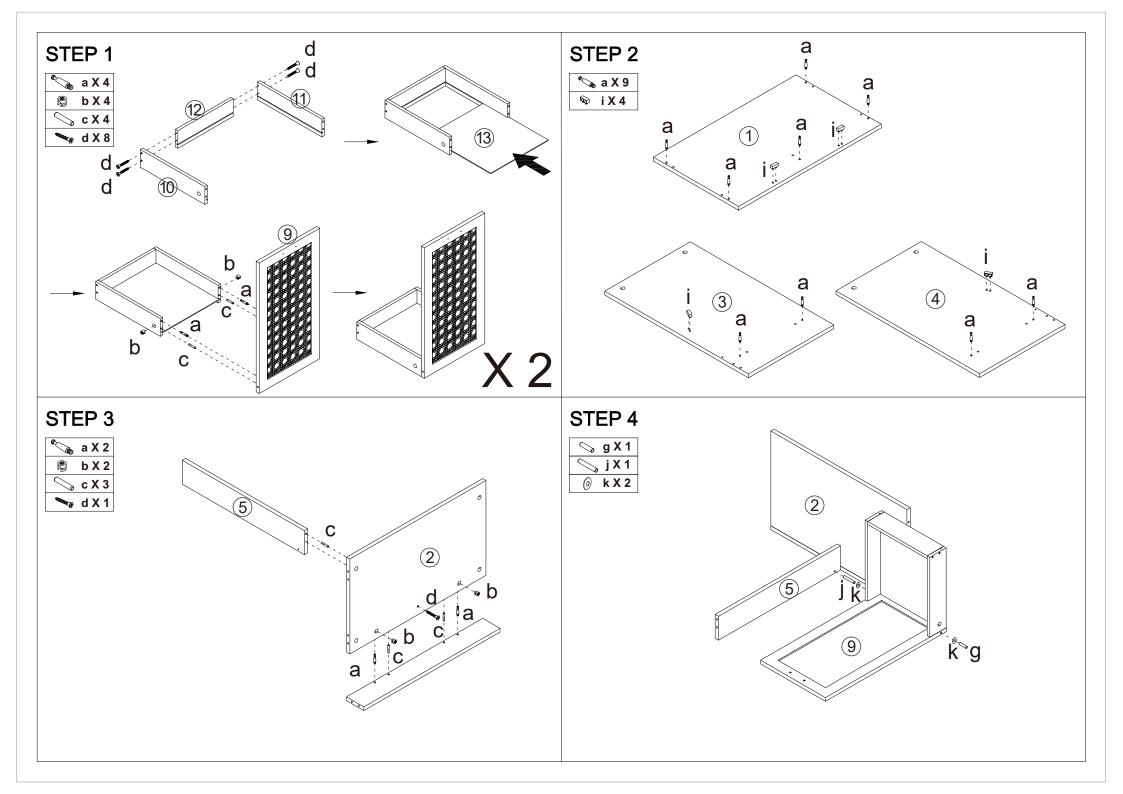

(2)

Do not tighten the screws fully during assembly. Fully tighten screws after the final assembly steps

(10) 🦙