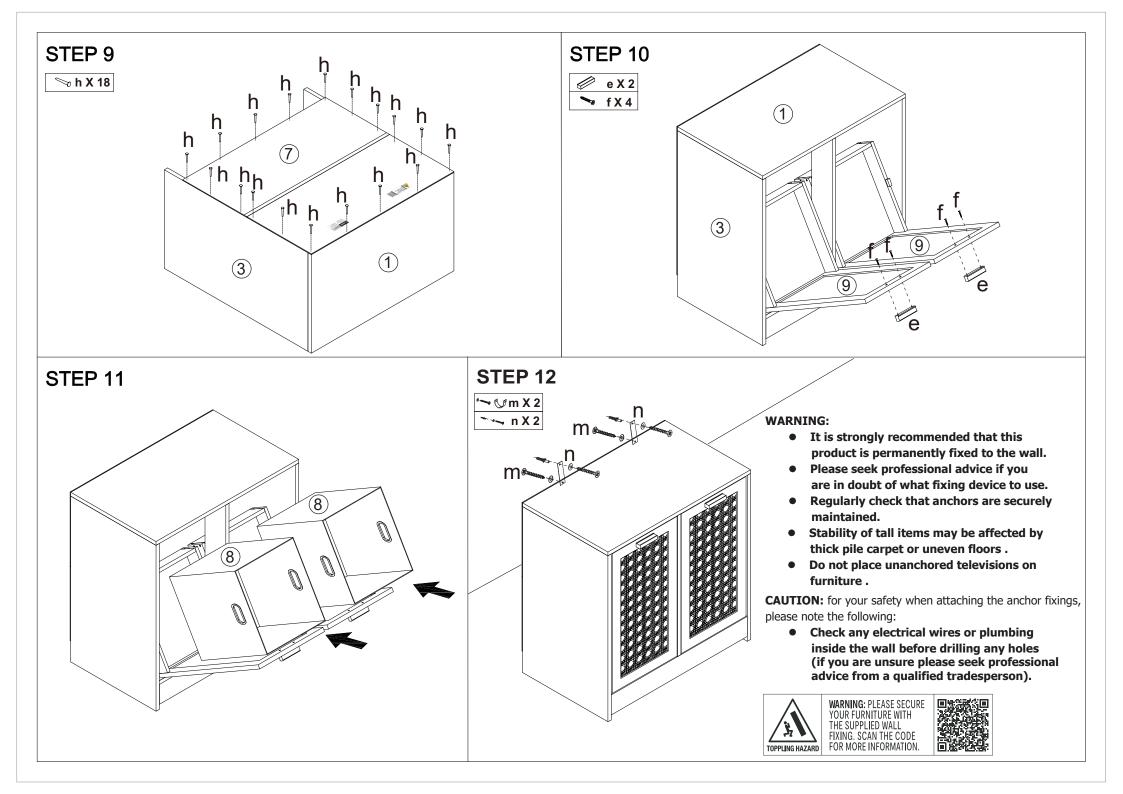

(2)

Do not tighten the screws fully during assembly. Fully tighten screws after the final assembly steps

(10) 🦙