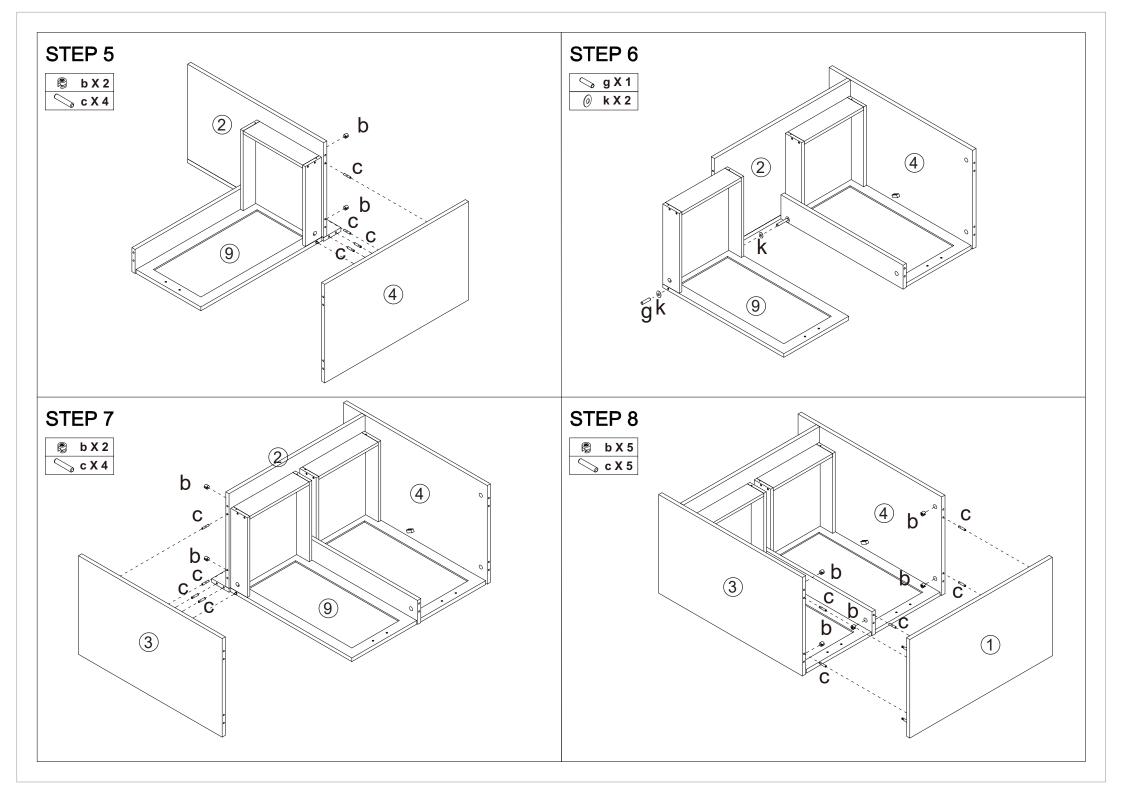

(2)

Do not tighten the screws fully during assembly. Fully tighten screws after the final assembly steps

(10) 🦙