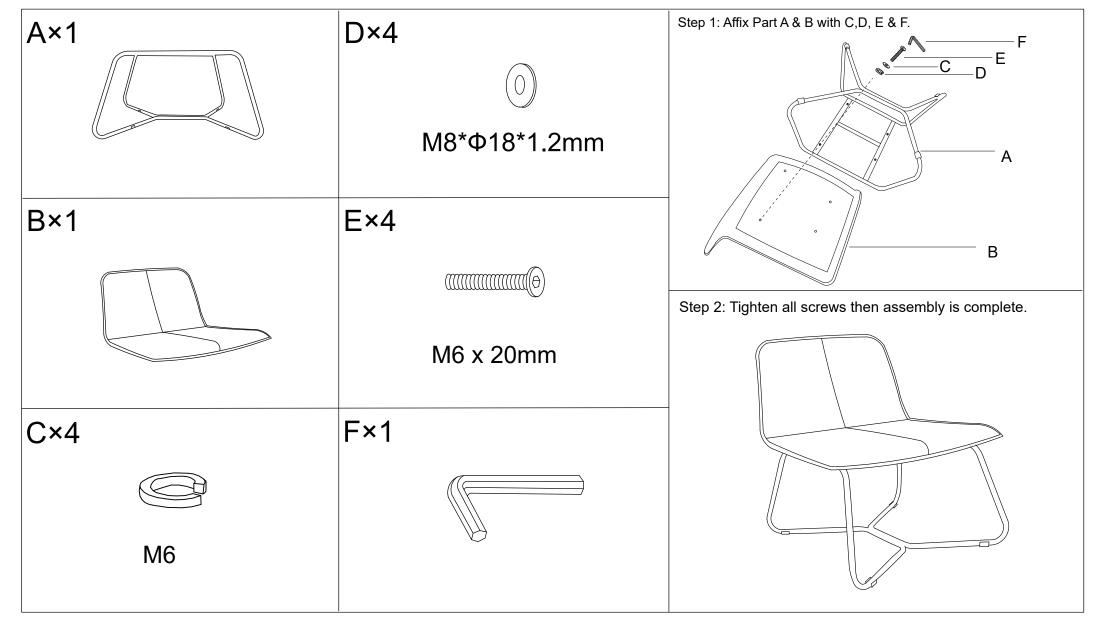

DO NOT TIGHTEN THE SCREWS FULLY DURING ASSEMBLY. FULLY TIGHTEN SCREWS AFTER THE FINAL ASSEMBLY STEPS.