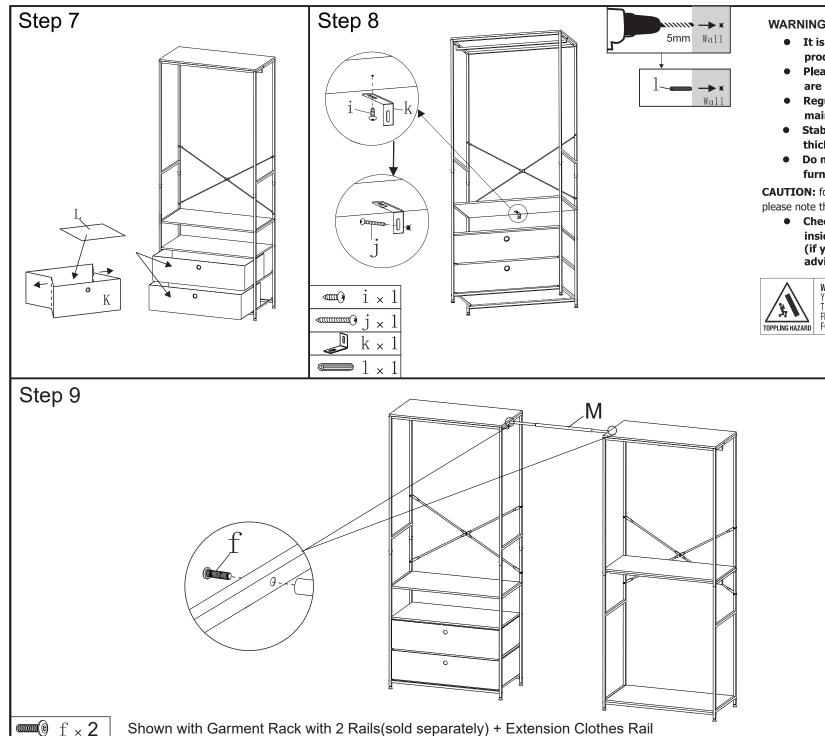

## **Assembly Instructions** 43158904 GARMENT RACK WITH 2 DRAWERS

## ATTENTION:

DO NOT TIGHTEN THE SCREWS UNTIL IT HAS BEEN FULLY ASSEMBLED. FOR INDOOR USE ONLY.

MAXIMUM LOADING WEIGHT: 10KG FOR CLOTHES RAIL, 5KG FOR EACH SHELF, 4KG FOR EACH DRAWER.

WARNINGS:

- It is strongly recommended that this product is permanently fixed to the wall.
- Please seek professional advice if you are in doubt of what fixing device to use.
- Regularly check that anchors are securely maintained.
- Stability of tall items may be affected by thick pile carpet or uneven floors .
- Do not place unanchored televisions on furniture .

CAUTION: for your safety when attaching the anchor fixings, please note the following:

• Check any electrical wires or plumbing inside the wall before drilling any holes (if you are unsure please seek professional advice from a qualified tradesperson).