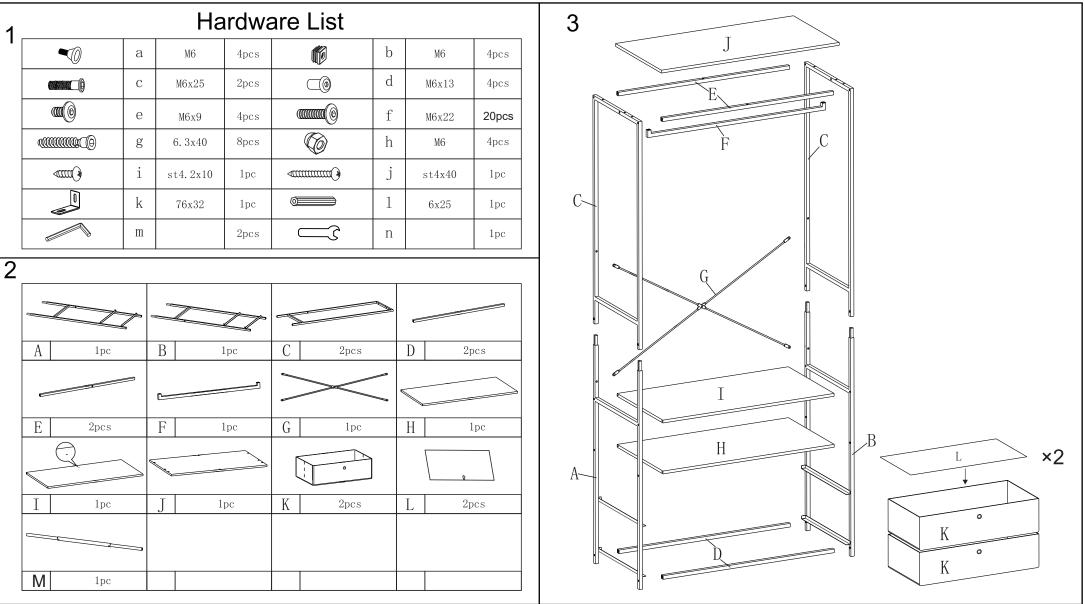

## **Assembly Instructions** 43158904 GARMENT RACK WITH 2 DRAWERS

## ATTENTION:

DO NOT TIGHTEN THE SCREWS UNTIL IT HAS BEEN FULLY ASSEMBLED. FOR INDOOR USE ONLY.

MAXIMUM LOADING WEIGHT: 10KG FOR CLOTHES RAIL, 5KG FOR EACH SHELF, 4KG FOR EACH DRAWER.







WARNINGS:

- It is strongly recommended that this product is permanently fixed to the wall.
- Please seek professional advice if you are in doubt of what fixing device to use.
- Regularly check that anchors are securely maintained.
- Stability of tall items may be affected by thick pile carpet or uneven floors .
- Do not place unanchored televisions on furniture .

CAUTION: for your safety when attaching the anchor fixings, please note the following:

• Check any electrical wires or plumbing inside the wall before drilling any holes (if you are unsure please seek professional advice from a qualified tradesperson).