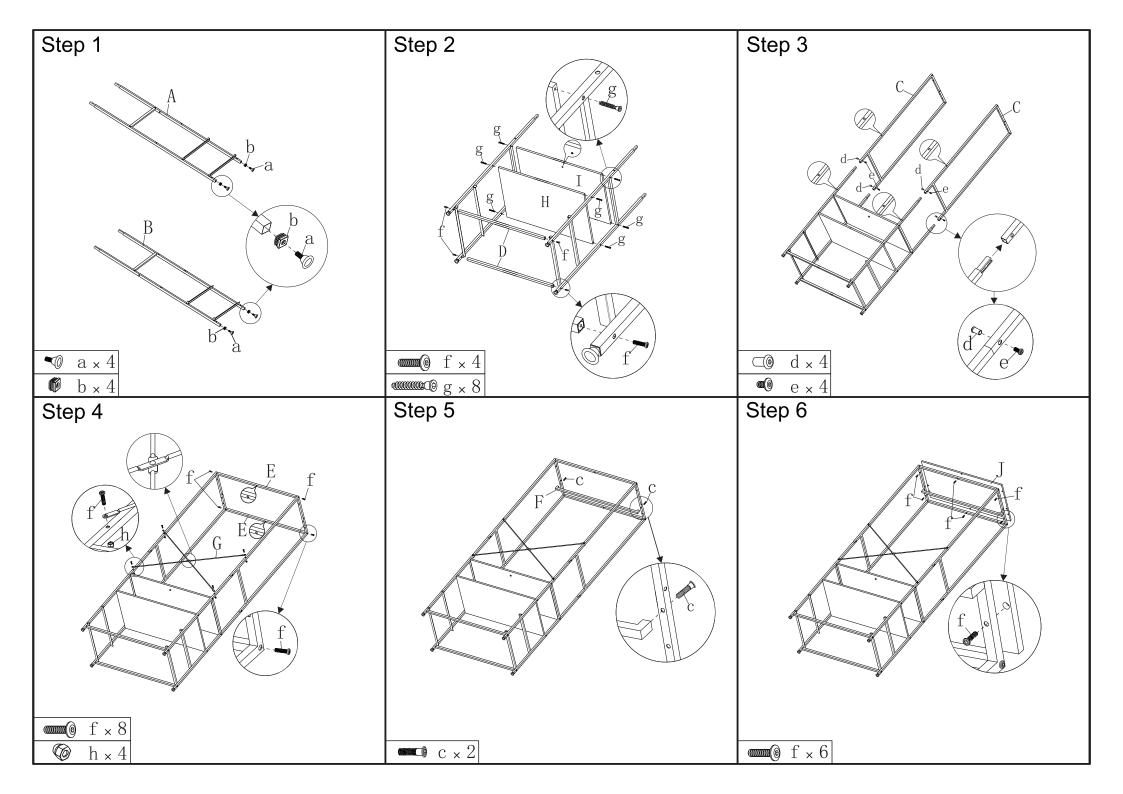

## **Assembly Instructions** 43158904 GARMENT RACK WITH 2 DRAWERS

## ATTENTION:

DO NOT TIGHTEN THE SCREWS UNTIL IT HAS BEEN FULLY ASSEMBLED. FOR INDOOR USE ONLY.

MAXIMUM LOADING WEIGHT: 10KG FOR CLOTHES RAIL, 5KG FOR EACH SHELF, 4KG FOR EACH DRAWER.







WARNINGS:

- It is strongly recommended that this product is permanently fixed to the wall.
- Please seek professional advice if you are in doubt of what fixing device to use.
- Regularly check that anchors are securely maintained.
- Stability of tall items may be affected by thick pile carpet or uneven floors .
- Do not place unanchored televisions on furniture .

CAUTION: for your safety when attaching the anchor fixings, please note the following:

• Check any electrical wires or plumbing inside the wall before drilling any holes (if you are unsure please seek professional advice from a qualified tradesperson).