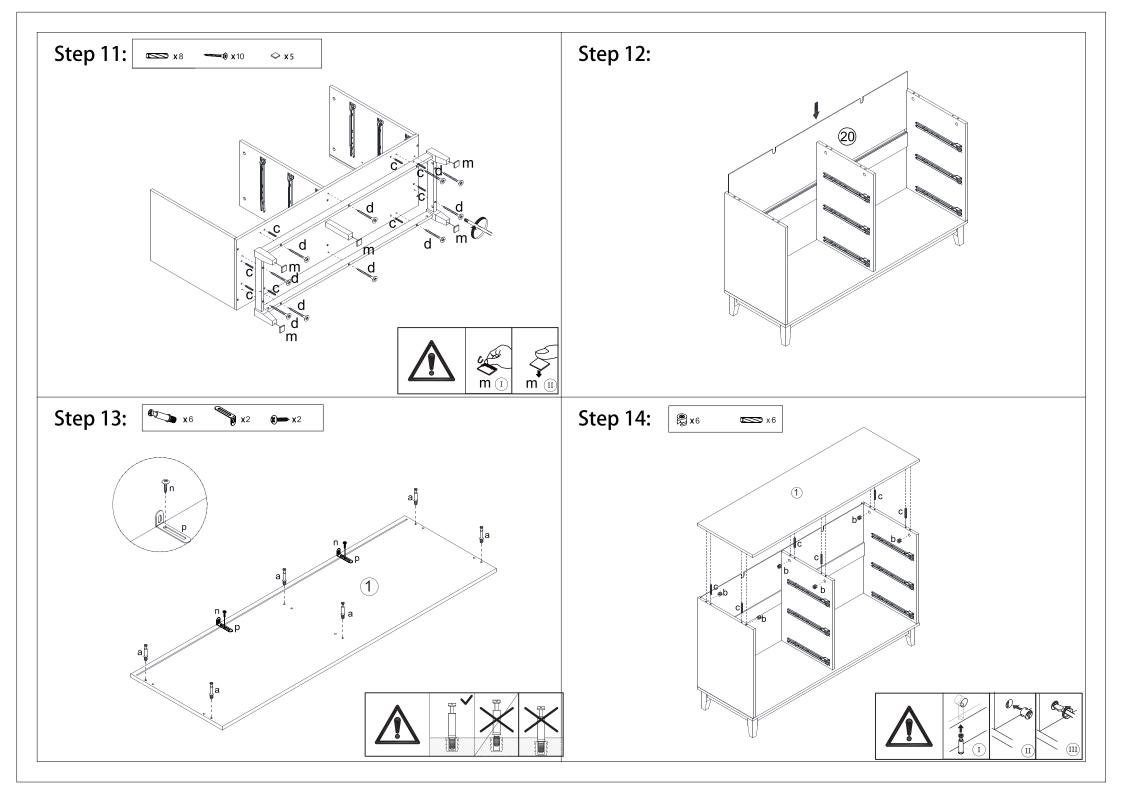

|                |   |        |       |                |   |          | Hard  | dware            | e Li | st     |      |       |   |      |  |
|----------------|---|--------|-------|----------------|---|----------|-------|------------------|------|--------|------|-------|---|------|--|
| \$)]) <b>)</b> | а | 6x35mm | 44pcs | <b>)</b> 0000> | e | 3.5x12mm | 48pcs |                  | j    | 6x55mm | 1pc  | and a | 0 | 2pcs |  |
|                | b | 15x9mm | 44pcs |                | f | 300mm    | 6pcs  | <b>()</b> )))))> | k    | 3x14mm | 8pcs |       | р | 2pcs |  |
| 6              | С | 6x30mm | 28pcs |                | g | 300mm    | 6pcs  | <u>k</u>         |      |        | 8pcs | - A   | q | 6pcs |  |
|                | d | 4x40mm | 50pcs | Inner          | h | 6x60mm   | 4pcs  | $\bigcirc$       | m    |        | 5pcs | Ø     | r | 6pcs |  |
|                |   |        |       | Ø              | i |          | 4pcs  | () <b></b>       | n    | 4x12mm | 2pcs |       | S | 6pcs |  |
|                |   |        |       |                |   |          |       | /                | 1    |        |      |       |   |      |  |