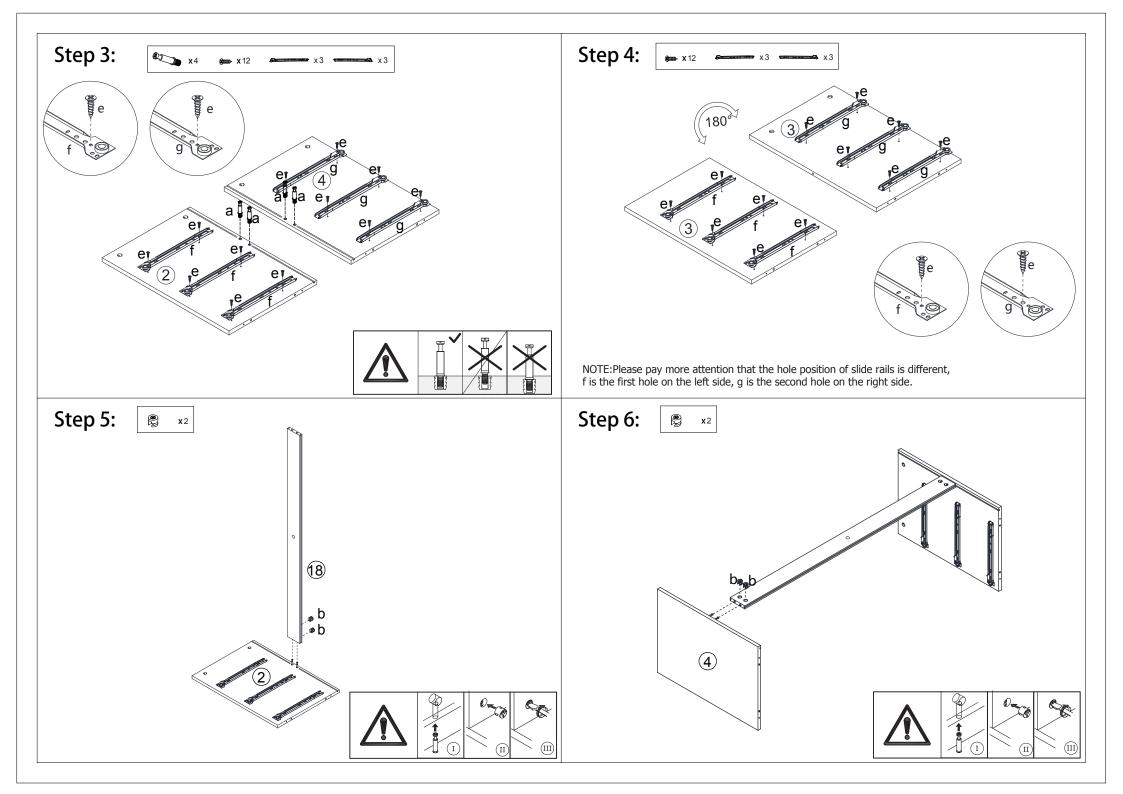

|                |   |        |       |                |   |          | Hard  | dware            | e Li | st     |      |       |   |      |  |
|----------------|---|--------|-------|----------------|---|----------|-------|------------------|------|--------|------|-------|---|------|--|
| \$)]) <b>)</b> | а | 6x35mm | 44pcs | <b>)</b> 0000> | e | 3.5x12mm | 48pcs |                  | j    | 6x55mm | 1pc  | and a | 0 | 2pcs |  |
|                | b | 15x9mm | 44pcs |                | f | 300mm    | 6pcs  | <b>()</b> )))))> | k    | 3x14mm | 8pcs |       | р | 2pcs |  |
| 6              | С | 6x30mm | 28pcs |                | g | 300mm    | 6pcs  | <u>k</u>         |      |        | 8pcs | - A   | q | 6pcs |  |
|                | d | 4x40mm | 50pcs | Inner          | h | 6x60mm   | 4pcs  | $\bigcirc$       | m    |        | 5pcs | Ø     | r | 6pcs |  |
|                |   |        |       | Ø              | i |          | 4pcs  | () <b></b>       | n    | 4x12mm | 2pcs |       | S | 6pcs |  |
|                |   |        |       |                |   |          |       | /                | 1    |        |      |       |   |      |  |