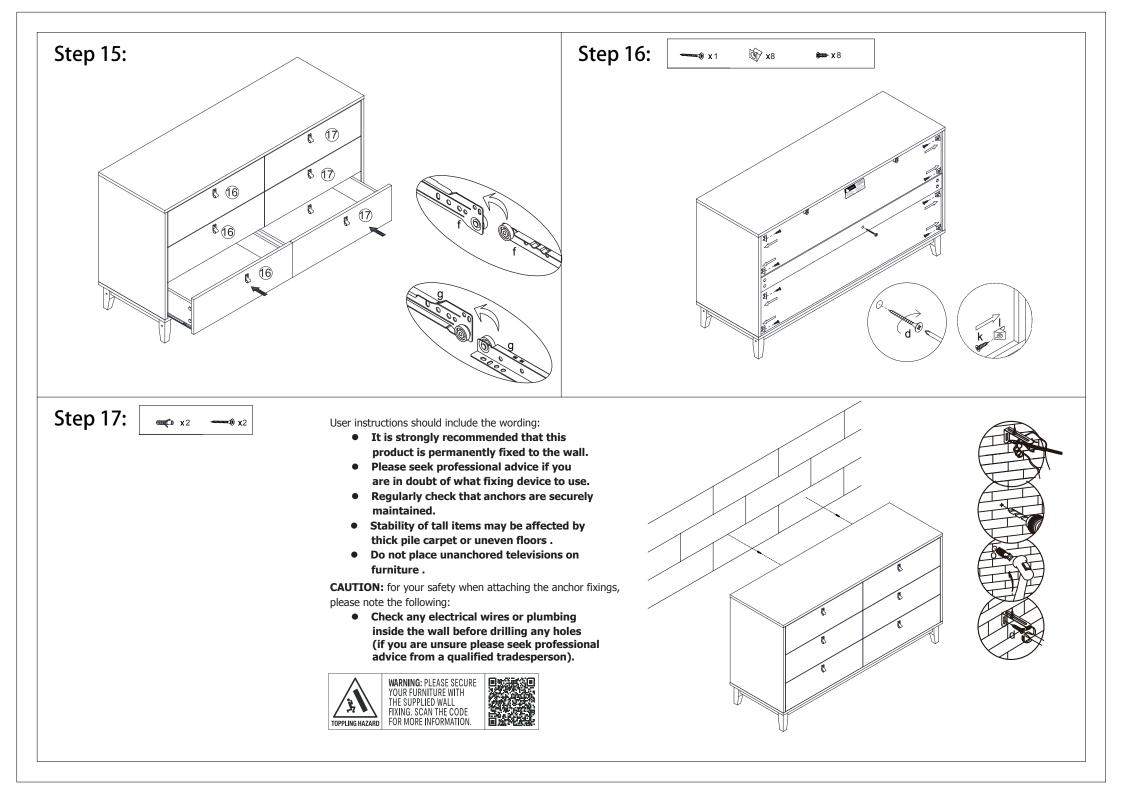

|                |   |        |       |                |   |          | Hard  | dware            | e Li | st     |      |       |   |      |  |
|----------------|---|--------|-------|----------------|---|----------|-------|------------------|------|--------|------|-------|---|------|--|
| \$)]) <b>)</b> | а | 6x35mm | 44pcs | <b>)</b> 0000> | e | 3.5x12mm | 48pcs |                  | j    | 6x55mm | 1pc  | and a | 0 | 2pcs |  |
|                | b | 15x9mm | 44pcs |                | f | 300mm    | 6pcs  | <b>()</b> )))))> | k    | 3x14mm | 8pcs |       | р | 2pcs |  |
| 6              | С | 6x30mm | 28pcs |                | g | 300mm    | 6pcs  | <u>k</u>         |      |        | 8pcs | - A   | q | 6pcs |  |
|                | d | 4x40mm | 50pcs | Inner          | h | 6x60mm   | 4pcs  | $\bigcirc$       | m    |        | 5pcs | Ø     | r | 6pcs |  |
|                |   |        |       | Ø              | i |          | 4pcs  | () <b></b>       | n    | 4x12mm | 2pcs |       | S | 6pcs |  |
|                |   |        |       |                |   |          |       | /                | 1    |        |      |       |   |      |  |