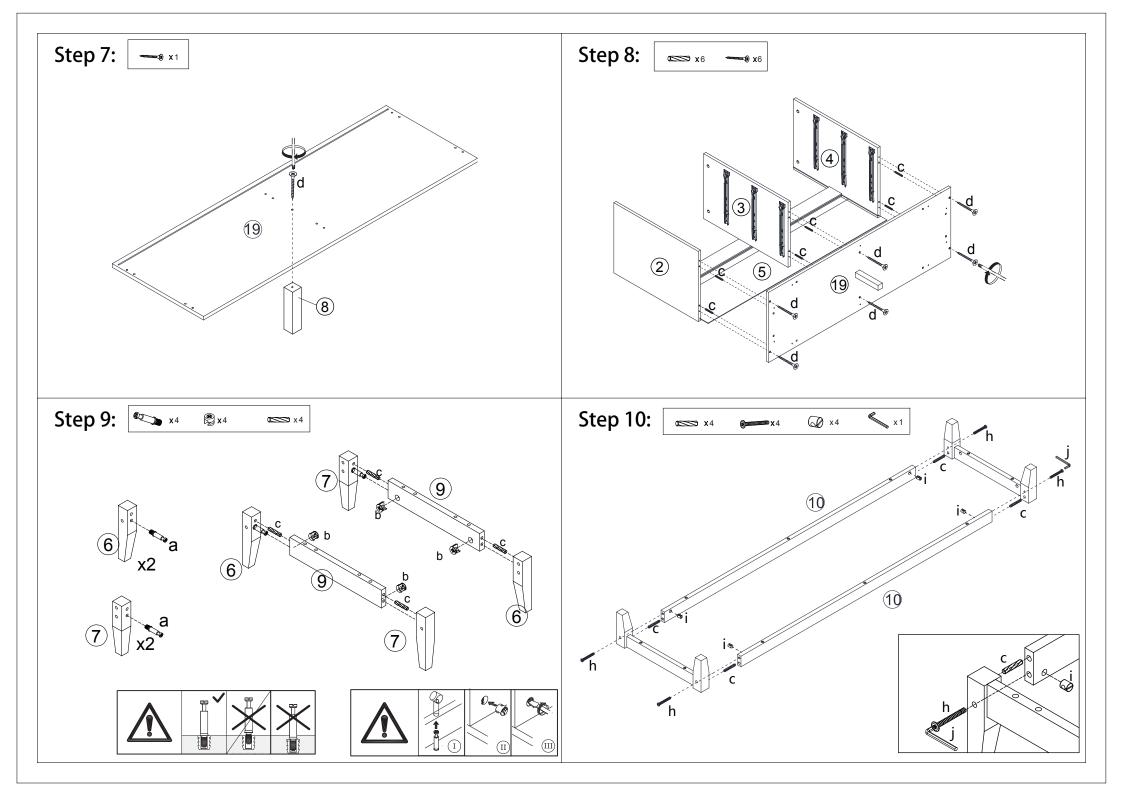

|                |   |        |       |                |   |          | Hard  | dware            | e Li | st     |      |       |   |      |  |
|----------------|---|--------|-------|----------------|---|----------|-------|------------------|------|--------|------|-------|---|------|--|
| \$)]) <b>)</b> | а | 6x35mm | 44pcs | <b>)</b> 0000> | e | 3.5x12mm | 48pcs |                  | j    | 6x55mm | 1pc  | and a | 0 | 2pcs |  |
|                | b | 15x9mm | 44pcs |                | f | 300mm    | 6pcs  | <b>()</b> )))))> | k    | 3x14mm | 8pcs |       | р | 2pcs |  |
| 6              | С | 6x30mm | 28pcs |                | g | 300mm    | 6pcs  | <u>k</u>         |      |        | 8pcs | - A   | q | 6pcs |  |
|                | d | 4x40mm | 50pcs | Inner          | h | 6x60mm   | 4pcs  | $\bigcirc$       | m    |        | 5pcs | Ø     | r | 6pcs |  |
|                |   |        |       | Ø              | i |          | 4pcs  | () <b></b>       | n    | 4x12mm | 2pcs |       | S | 6pcs |  |
|                |   |        |       |                |   |          |       | /                | 1    |        |      |       |   |      |  |