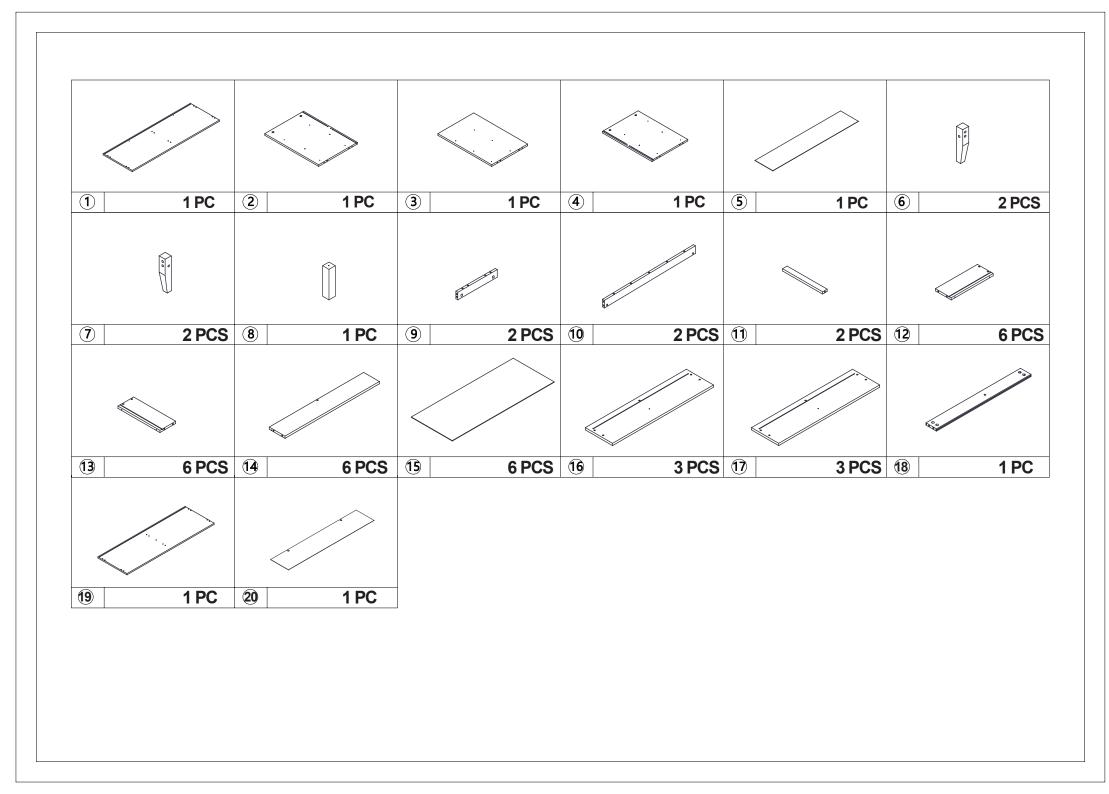

|                |   |        |       |                |   |          | Hard  | dware            | e Li | st     |      |       |   |      |  |
|----------------|---|--------|-------|----------------|---|----------|-------|------------------|------|--------|------|-------|---|------|--|
| \$)]) <b>)</b> | а | 6x35mm | 44pcs | <b>)</b> 0000> | e | 3.5x12mm | 48pcs |                  | j    | 6x55mm | 1pc  | and a | 0 | 2pcs |  |
|                | b | 15x9mm | 44pcs |                | f | 300mm    | 6pcs  | <b>()</b> )))))> | k    | 3x14mm | 8pcs |       | р | 2pcs |  |
| 6              | С | 6x30mm | 28pcs |                | g | 300mm    | 6pcs  | <u>k</u>         |      |        | 8pcs | - A   | q | 6pcs |  |
|                | d | 4x40mm | 50pcs | Inner          | h | 6x60mm   | 4pcs  | $\bigcirc$       | m    |        | 5pcs | Ø     | r | 6pcs |  |
|                |   |        |       | Ø              | i |          | 4pcs  | () <b></b>       | n    | 4x12mm | 2pcs |       | S | 6pcs |  |
|                |   |        |       |                |   |          |       | /                | 1    |        |      |       |   |      |  |