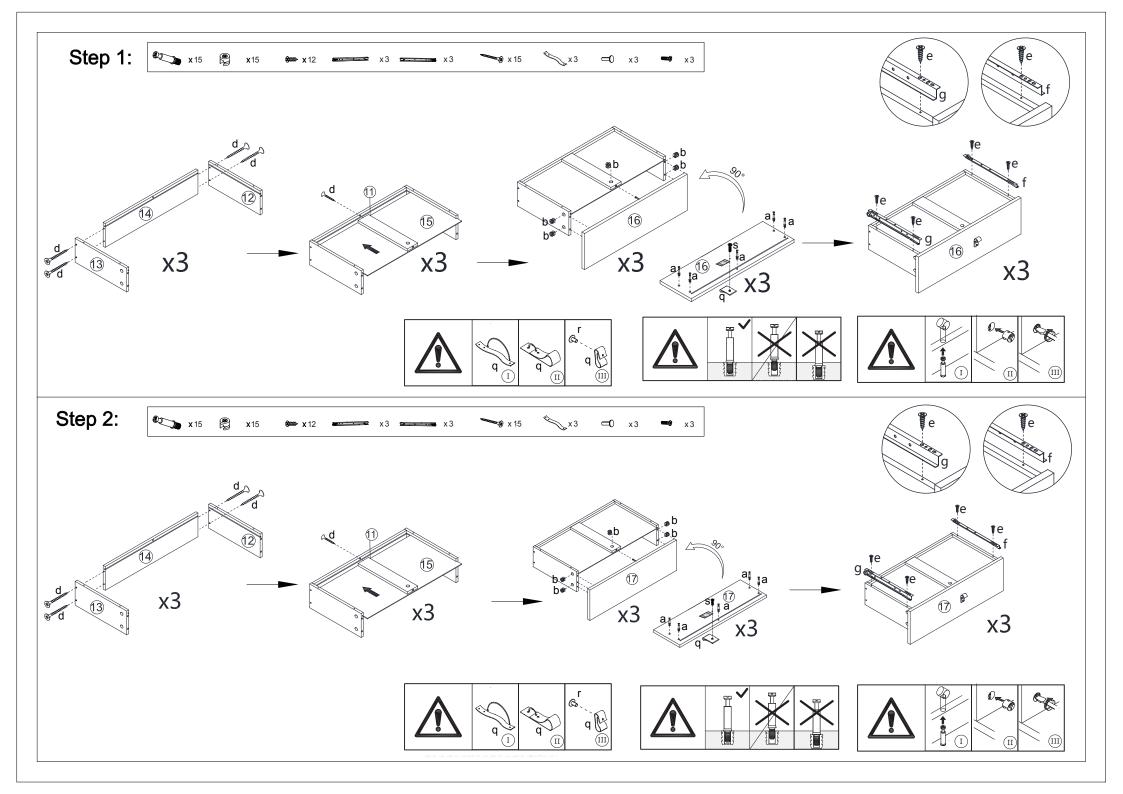

|                |   |        |       |                |   |          | Hard  | dware            | e Li | st     |      |       |   |      |  |
|----------------|---|--------|-------|----------------|---|----------|-------|------------------|------|--------|------|-------|---|------|--|
| \$)]) <b>)</b> | а | 6x35mm | 44pcs | <b>)</b> 0000> | e | 3.5x12mm | 48pcs |                  | j    | 6x55mm | 1pc  | and a | 0 | 2pcs |  |
|                | b | 15x9mm | 44pcs |                | f | 300mm    | 6pcs  | <b>()</b> )))))> | k    | 3x14mm | 8pcs |       | р | 2pcs |  |
| 6              | С | 6x30mm | 28pcs |                | g | 300mm    | 6pcs  | <u>k</u>         |      |        | 8pcs | - A   | q | 6pcs |  |
|                | d | 4x40mm | 50pcs | Inner          | h | 6x60mm   | 4pcs  | $\bigcirc$       | m    |        | 5pcs | Ø     | r | 6pcs |  |
|                |   |        |       | Ø              | i |          | 4pcs  | () <b></b>       | n    | 4x12mm | 2pcs |       | S | 6pcs |  |
|                |   |        |       |                |   |          |       | /                | 1    |        |      |       |   |      |  |