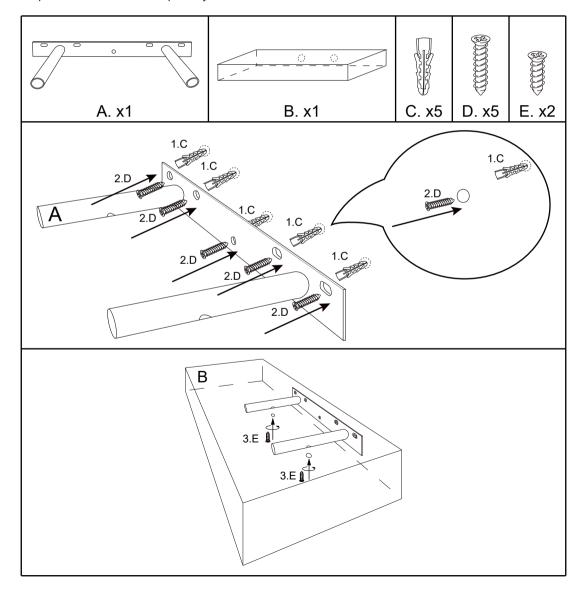

## 43161584 FLOATING SHELF

Please read instructions carefully. Be sure you have all parts before you begin to assemble. Assemble furniture on a clean, flat surface such as carpet to avoid scratching.

## Attention:

- To ensure easy assembly we advise all fittings be finger tightened during the initial assembly.
- Once the product is assembled all fittings should be fully tightened.
- We recommend a periodic check on all fixing points to make sure they remain fully tightened.
- Do not tighten the screws before all screws are in place.