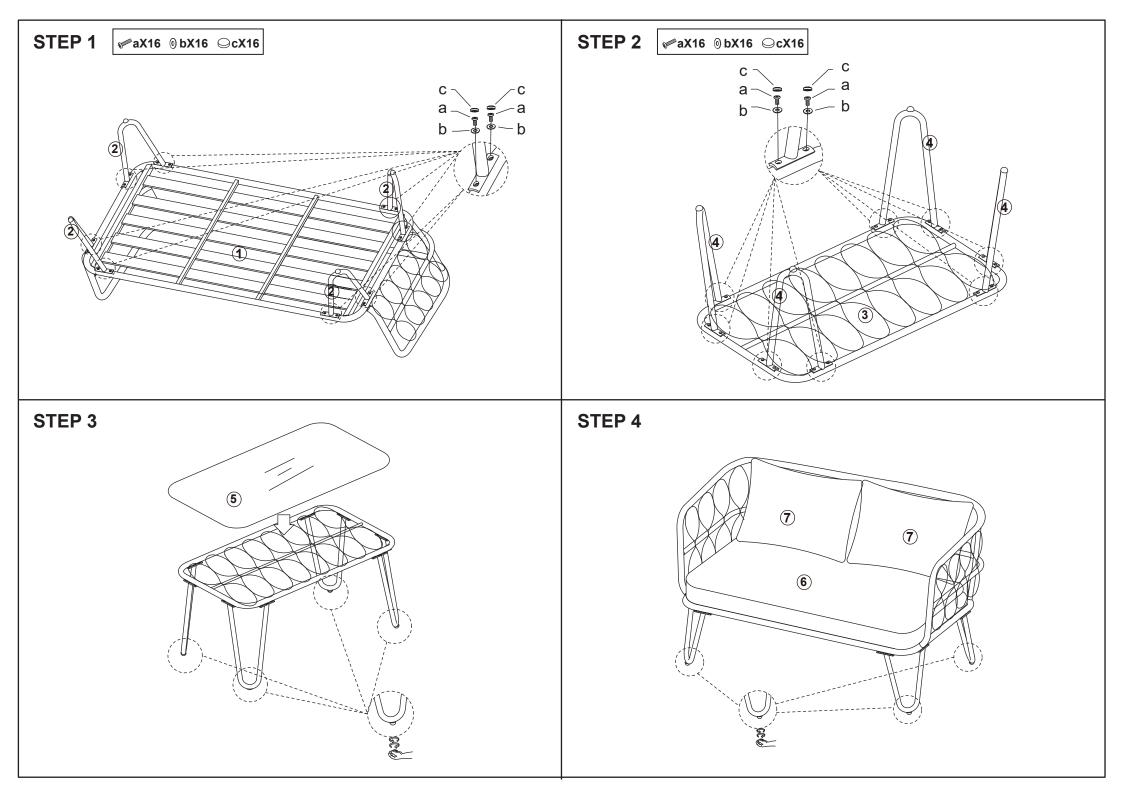

TO PREVENT SUCH ITEMS FROM COMING INTO CONTACT WITH THE GLASS. DO NOT SIT OR STAND UPON THE GLASS SURFACE. DO NOT USE GLASS AS A CHOPPING SURFACE. DO NOT STRIKE THE GLASS WITH HARD OR POINTED ITEMS. DO NOT USE WASHING POWDERS OR ANY OTHER SUBSTANCES CONTAINING ABRASIVES AS THESE MAY SCRATCH THE GLASS SURFACE. SUITABLE FOR ONE PERSON USE ONLY. DO NOT USE UNTIL ALL SCREWS ARE FIRMLY SECURED. USE ONLY ON A FLAT SURFACE. FAILURE TO FOLLOW THESE WARNINGS COULD RESULT IN SERIOUS INJURY.

## MAXIMUM SAFE LOAD: LOVE SEAT:200KG, TABLE:20KG.

| Haluwale list |   |         |       |
|---------------|---|---------|-------|
|               | а | M6X15mm | 32PCS |
|               | b |         | 32PCS |
|               | С |         | 32PCS |
|               | d |         | 1PC   |

Hardward list