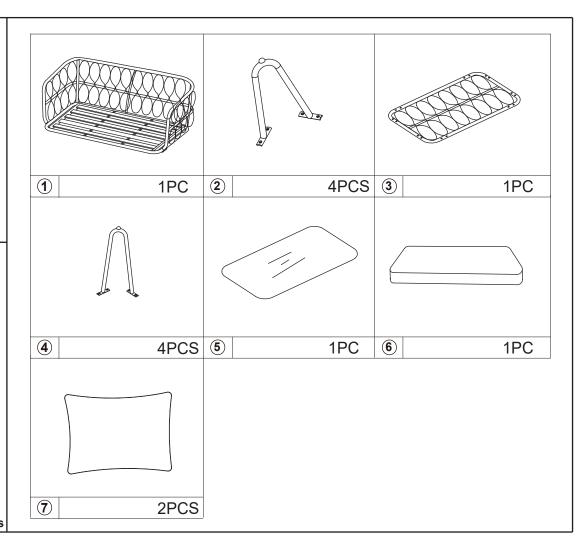

ED TO PREVENT SUCH ITEMS FROM COMING INTO CONTACT WITH THE GLASS. DO NOT SIT OR STAND UPON THE GLASS SURFACE. DO NOT USE GLASS AS A CHOPPING SURFACE. DO NOT STRIKE THE GLASS WITH HARD OR POINTED ITEMS. DO NOT USE WASHING POWDERS OR ANY OTHER SUBSTANCES CONTAINING ABRASIVES AS THESE MAY SCRATCH THE GLASS SURFACE. SUITABLE FOR ONE PERSON USE ONLY. DO NOT USE UNTIL ALL SCREWS ARE FIRMLY SECURED. USE ONLY ON A FLAT SURFACE. FAILURE TO FOLLOW THESE WARNINGS COULD RESULT IN SERIOUS INJURY.

## MAXIMUM SAFE LOAD: LOVE SEAT:200KG, TABLE:20KG.

| Haluwale list |   |         |       |
|---------------|---|---------|-------|
|               | а | M6X15mm | 32PCS |
|               | b |         | 32PCS |
|               | С |         | 32PCS |
|               | d |         | 1PC   |

Hardward list