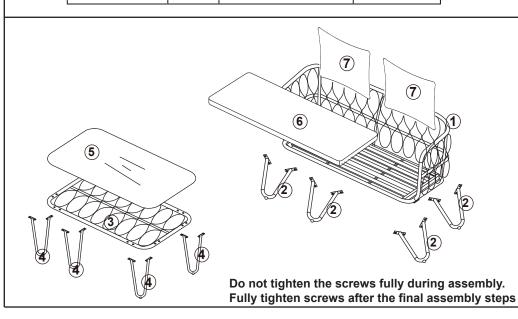

USED TO PREVENT SUCH ITEMS FROM COMING INTO CONTACT WITH THE GLASS. DO NOT SIT OR STAND UPON THE GLASS SURFACE. DO NOT USE GLASS AS A CHOPPING SURFACE. DO NOT STRIKE THE GLASS WITH HARD OR POINTED ITEMS. DO NOT USE WASHING POWDERS OR ANY OTHER SUBSTANCES CONTAINING ABRASIVES AS THESE MAY SCRATCH THE GLASS SURFACE. SUITABLE FOR ONE PERSON USE ONLY. DO NOT USE UNTIL ALL SCREWS ARE FIRMLY SECURED. USE ONLY ON A FLAT SURFACE. FAILURE TO FOLLOW THESE WARNINGS COULD RESULT IN SERIOUS INJURY.

## MAXIMUM SAFE LOAD: LOVE SEAT:200KG, TABLE:20KG.

| Haluwale list |   |         |       |
|---------------|---|---------|-------|
|               | а | M6X15mm | 32PCS |
|               | b |         | 32PCS |
|               | С |         | 32PCS |
|               | d |         | 1PC   |

Hardward list