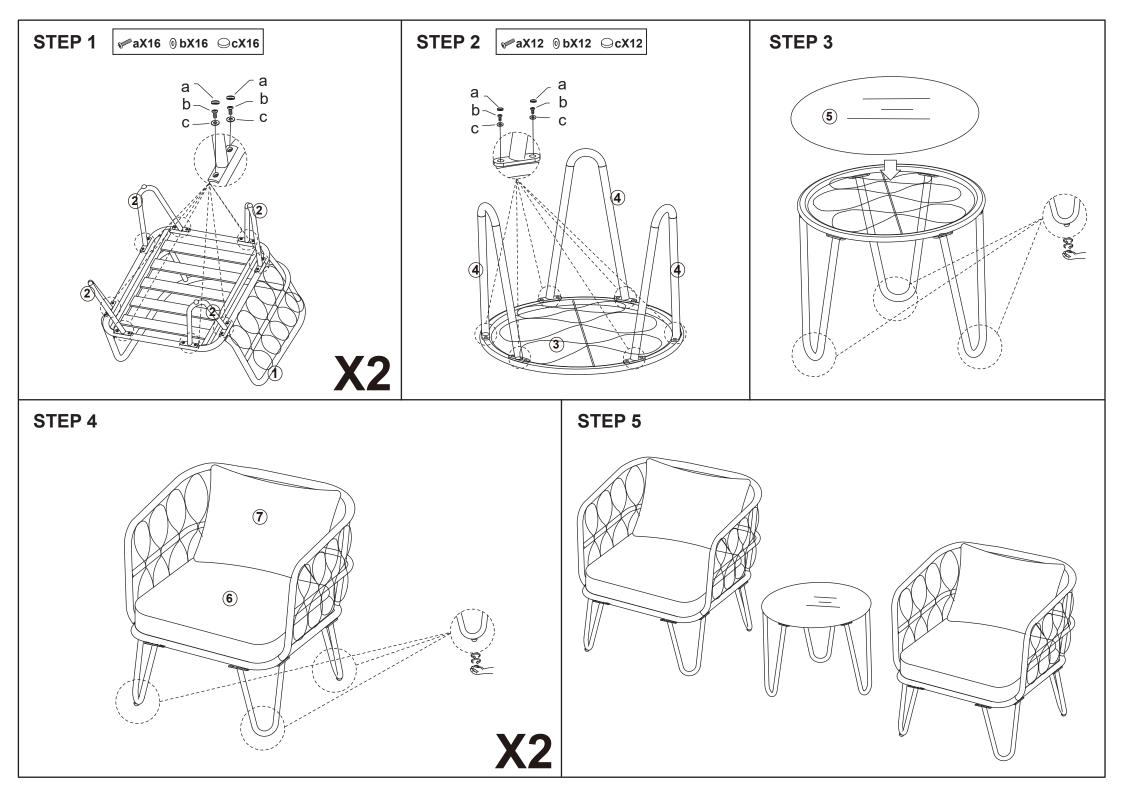

## Assembly Instructions 43162055 HAMPTONS 3PIECE SET 2 CHAIRS & SIDE TABLE

**CARE INSTRUCTIONS:** WIPE CLEAN WITH A DAMP CLOTH. DO NOT USE ABRASIVE MATERIALS AND SOLVENTS. CHECK AND TIGHTEN ALL PARTS REGULARLY. KEEP AWAY FROM WATER AND DIRECT SUNLIGHT. FOR DOMESTIC USE ONLY.