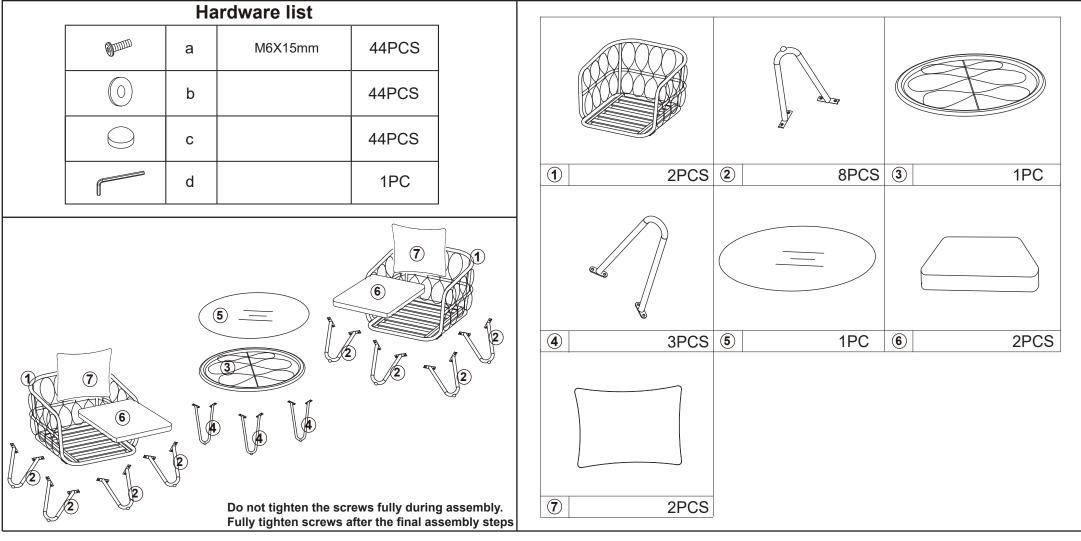

## Assembly Instructions 43162055 HAMPTONS 3PIECE SET 2 CHAIRS & SIDE TABLE

**CARE INSTRUCTIONS:** WIPE CLEAN WITH A DAMP CLOTH. DO NOT USE ABRASIVE MATERIALS AND SOLVENTS. CHECK AND TIGHTEN ALL PARTS REGULARLY. KEEP AWAY FROM WATER AND DIRECT SUNLIGHT. FOR DOMESTIC USE ONLY.