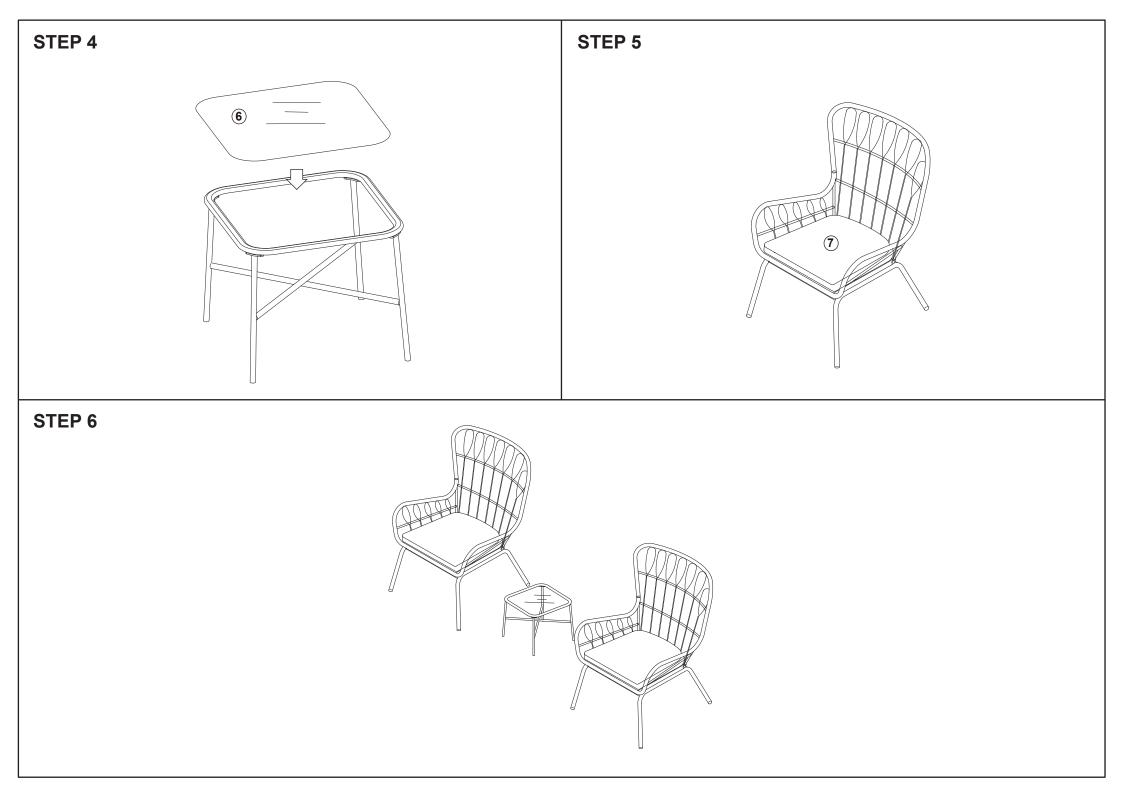

ACE. DO NOT USE GLASS AS A CHOPPING SURFACE. DO NOT STRIKE THE GLASS WITH HARD OR POINTED ITEMS. DO NOT USE WASHING POWDERS OR ANY OTHER SUBSTANCES CONTAINING ABRASIVES AS THESE MAY SCRATCH THE GLASS SURFACE. SUITABLE FOR ONE PERSON USE ONLY. DO NOT USE UNTIL ALL SCREWS ARE FIRMLY SECURED. USE ONLY ON A FLAT SURFACE. FAILURE TO FOLLOW THESE WARNINGS COULD RESULT IN SERIOUS INJURY.

## MAXIMUM SAFE LOAD: SINGLE SEAT:100KG, TABLE:15KG.

| Hardware list |   |         |       |   |   |  |       |
|---------------|---|---------|-------|---|---|--|-------|
| <b>()</b>     | а | M6X35mm | 8PCS  | 0 | е |  | 17PCS |
| <b>(</b> )    | b | M6X15mm | 8PCS  | 0 | f |  | 1PC   |
| <u> </u>      | С | M6X30mm | 1PC   |   | g |  | 1PC   |
| 0             | d |         | 17PCS |   |   |  |       |