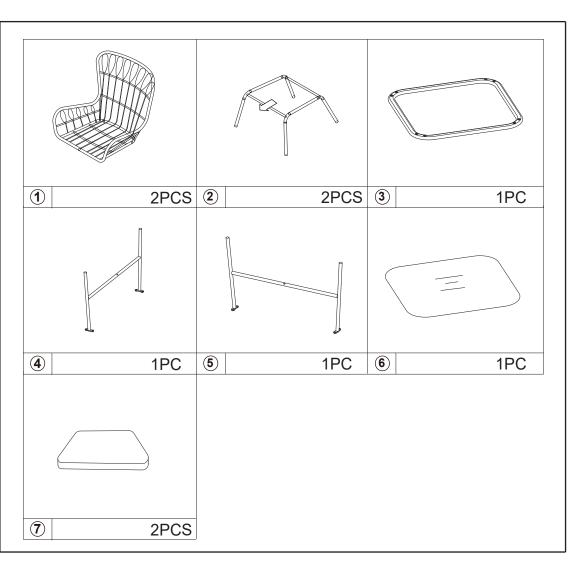

SURFACE. DO NOT USE GLASS AS A CHOPPING SURFACE. DO NOT STRIKE THE GLASS WITH HARD OR POINTED ITEMS. DO NOT USE WASHING POWDERS OR ANY OTHER SUBSTANCES CONTAINING ABRASIVES AS THESE MAY SCRATCH THE GLASS SURFACE. SUITABLE FOR ONE PERSON USE ONLY. DO NOT USE UNTIL ALL SCREWS ARE FIRMLY SECURED. USE ONLY ON A FLAT SURFACE. FAILURE TO FOLLOW THESE WARNINGS COULD RESULT IN SERIOUS INJURY.

## MAXIMUM SAFE LOAD: SINGLE SEAT:100KG, TABLE:15KG.

| Hardware list |   |         |       |   |   |  |       |
|---------------|---|---------|-------|---|---|--|-------|
| <b>()</b>     | а | M6X35mm | 8PCS  | 0 | е |  | 17PCS |
| <b>(</b> )    | b | M6X15mm | 8PCS  | 0 | f |  | 1PC   |
| <u> </u>      | С | M6X30mm | 1PC   |   | g |  | 1PC   |
| 0             | d |         | 17PCS |   |   |  |       |