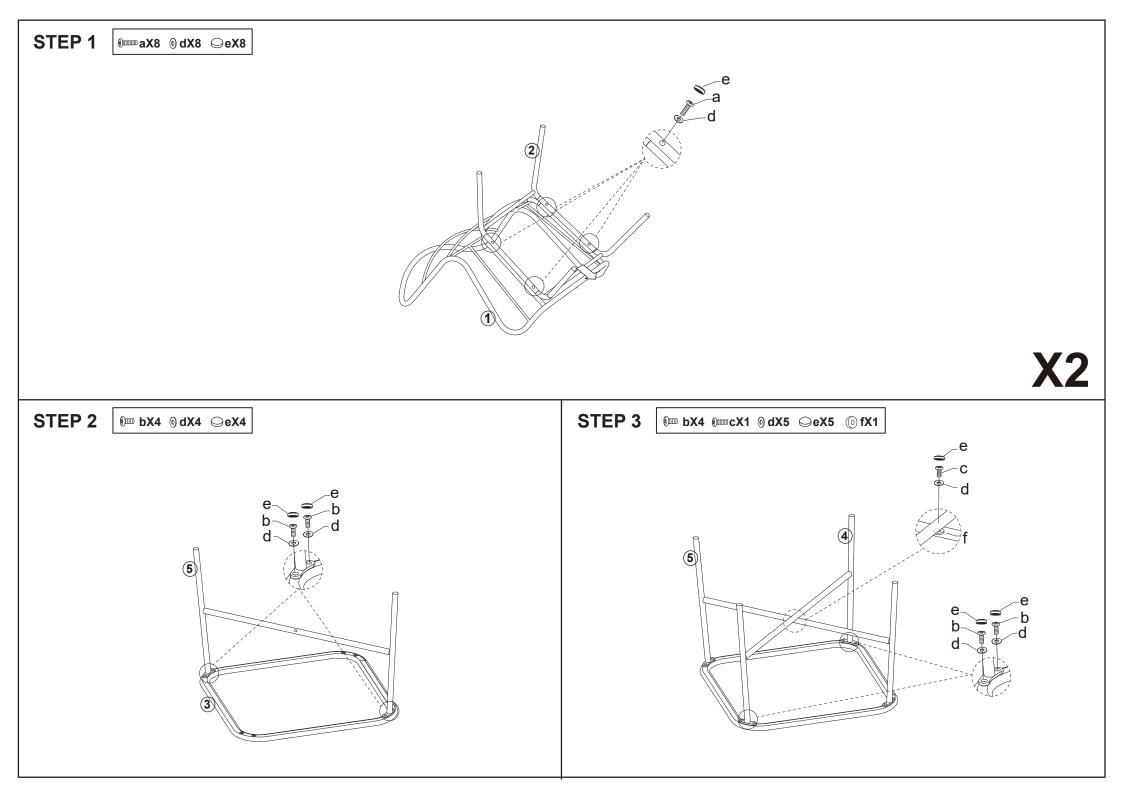

## Assembly Instructions 43162130 AMALFI 3 PIECE LOUNGE SET

## MAXIMUM SAFE LOAD: SINGLE SEAT:100KG, TABLE:15KG.

| Hardware list |   |         |       |   |   |  |       |
|---------------|---|---------|-------|---|---|--|-------|
| <b>()</b>     | а | M6X35mm | 8PCS  | 0 | е |  | 17PCS |
| <b>(</b> )    | b | M6X15mm | 8PCS  | 0 | f |  | 1PC   |
| <u> </u>      | С | M6X30mm | 1PC   |   | g |  | 1PC   |
| 0             | d |         | 17PCS |   |   |  |       |