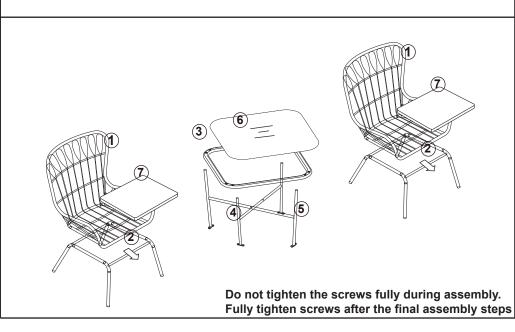

S SURFACE. DO NOT USE GLASS AS A CHOPPING SURFACE. DO NOT STRIKE THE GLASS WITH HARD OR POINTED ITEMS. DO NOT USE WASHING POWDERS OR ANY OTHER SUBSTANCES CONTAINING ABRASIVES AS THESE MAY SCRATCH THE GLASS SURFACE. SUITABLE FOR ONE PERSON USE ONLY. DO NOT USE UNTIL ALL SCREWS ARE FIRMLY SECURED. USE ONLY ON A FLAT SURFACE. FAILURE TO FOLLOW THESE WARNINGS COULD RESULT IN SERIOUS INJURY.

## MAXIMUM SAFE LOAD: SINGLE SEAT:100KG, TABLE:15KG.

| Hardware list |   |         |       |   |   |  |       |
|---------------|---|---------|-------|---|---|--|-------|
| <b>()</b>     | а | M6X35mm | 8PCS  | 0 | е |  | 17PCS |
| <b>(</b> )    | b | M6X15mm | 8PCS  | 0 | f |  | 1PC   |
| <u> </u>      | С | M6X30mm | 1PC   |   | g |  | 1PC   |
| 0             | d |         | 17PCS |   |   |  |       |