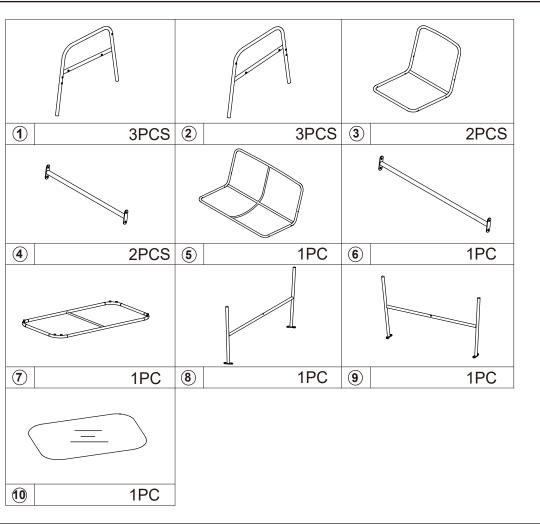

HAVE BEEN COMPLETED. DO NOT USE THIS UNIT UNLESS ALL BOLTS, SCREWS AND KNOBS ARE FIRMLY SECURED. FAILURE TO FOLLOW THESE WARNINGS COULD RESULT IN SERIOUS INJURY.

## MAXIMUM SAFE LOAD: 200KG FOR LOVE SEAT, 100KG FOR SINGLE SEAT, 15KG FOR TABLE.

Fully tighten screws after the final assembly steps

| 9                                                  | а | M6X15mm | 20PCS | 0 | d |  | 39PCS |
|----------------------------------------------------|---|---------|-------|---|---|--|-------|
|                                                    | b | M6X35mm | 18PCS |   | е |  | 39PCS |
| 9                                                  | С | M6X25mm | 1PC   |   | f |  | 1PC   |
| S Do not tighten the screws fully during assembly. |   |         |       |   |   |  |       |

**Hardware list**