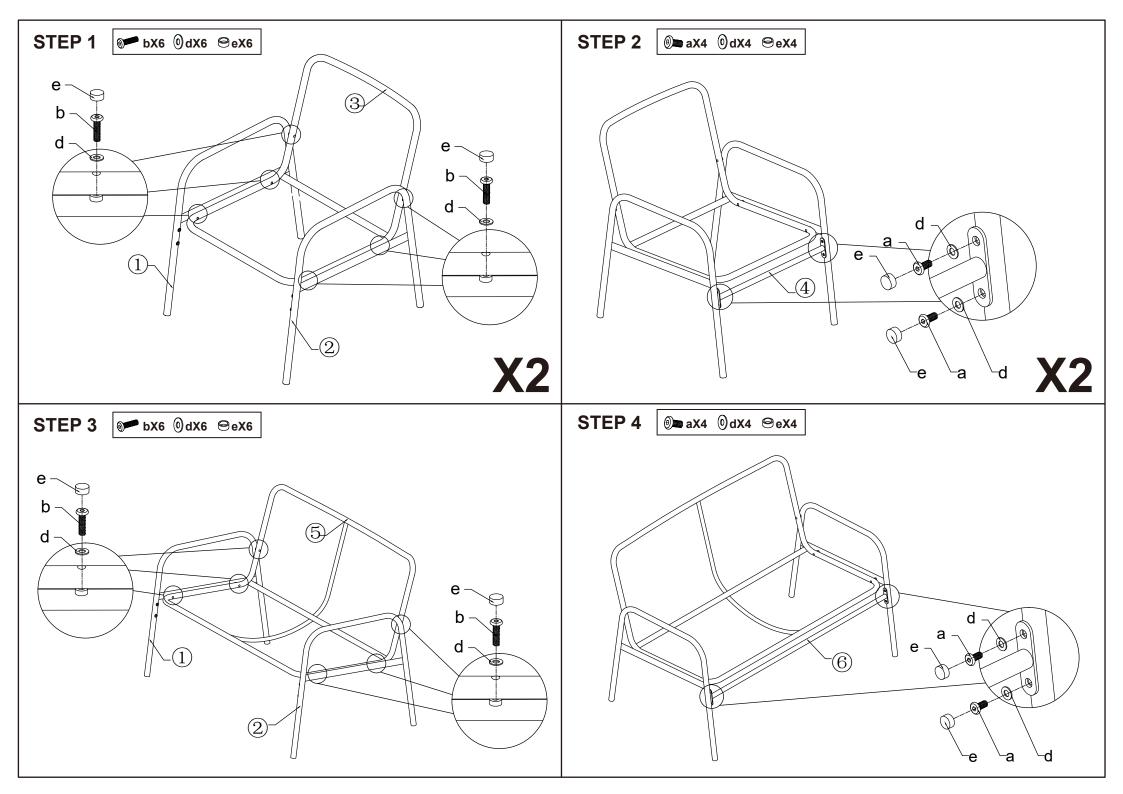

## MAXIMUM SAFE LOAD: 200KG FOR LOVE SEAT, 100KG FOR SINGLE SEAT, 15KG FOR TABLE.

Fully tighten screws after the final assembly steps

| 9                                                  | а | M6X15mm | 20PCS | 0 | d |  | 39PCS |
|----------------------------------------------------|---|---------|-------|---|---|--|-------|
|                                                    | b | M6X35mm | 18PCS |   | е |  | 39PCS |
| 9                                                  | С | M6X25mm | 1PC   |   | f |  | 1PC   |
| S Do not tighten the screws fully during assembly. |   |         |       |   |   |  |       |