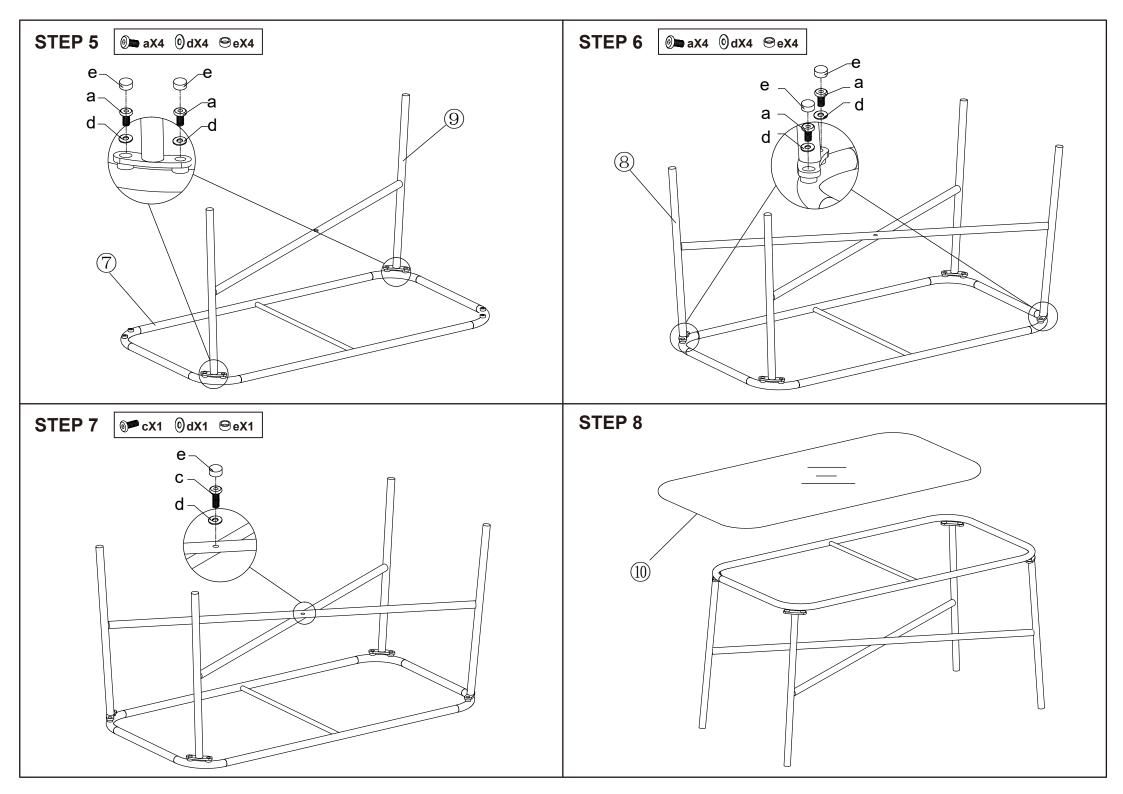

## MAXIMUM SAFE LOAD: 200KG FOR LOVE SEAT, 100KG FOR SINGLE SEAT, 15KG FOR TABLE.

Fully tighten screws after the final assembly steps

| 9                                                  | а | M6X15mm | 20PCS | 0 | d |  | 39PCS |
|----------------------------------------------------|---|---------|-------|---|---|--|-------|
|                                                    | b | M6X35mm | 18PCS |   | е |  | 39PCS |
| 9                                                  | С | M6X25mm | 1PC   |   | f |  | 1PC   |
| S Do not tighten the screws fully during assembly. |   |         |       |   |   |  |       |