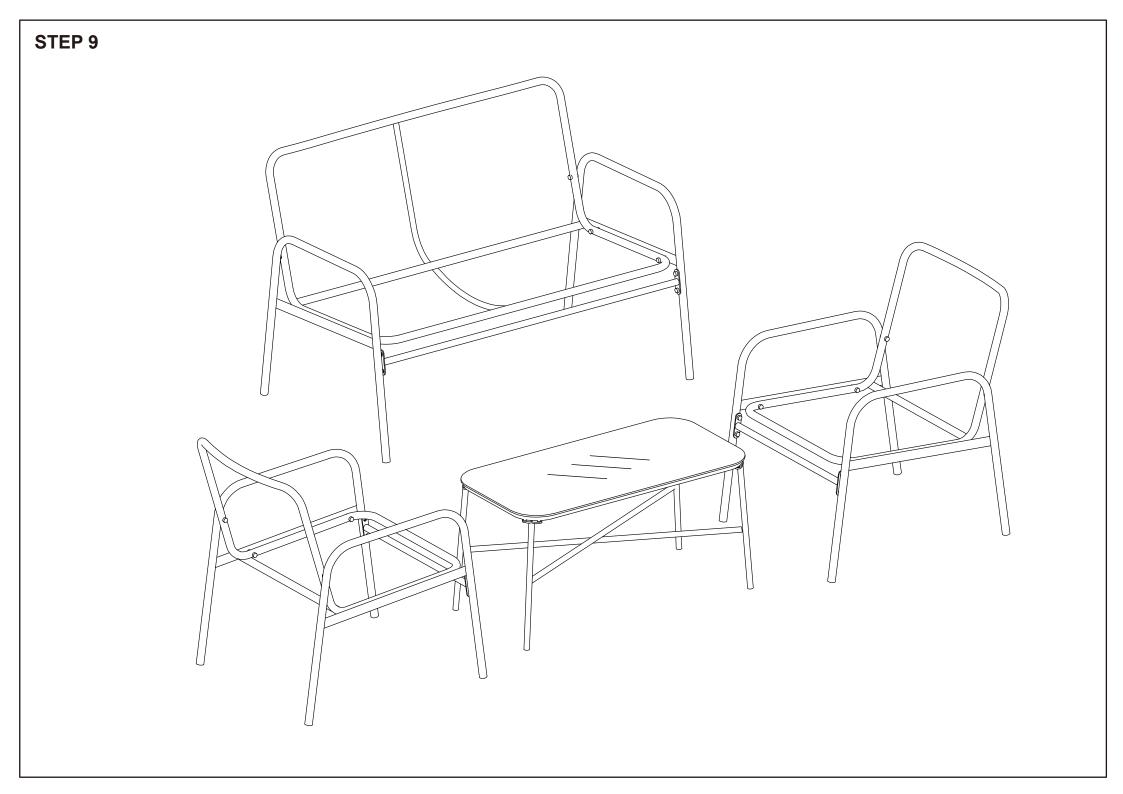

EEN COMPLETED. DO NOT USE THIS UNIT UNLESS ALL BOLTS, SCREWS AND KNOBS ARE FIRMLY SECURED. FAILURE TO FOLLOW THESE WARNINGS COULD RESULT IN SERIOUS INJURY.

## MAXIMUM SAFE LOAD: 200KG FOR LOVE SEAT, 100KG FOR SINGLE SEAT, 15KG FOR TABLE.

Fully tighten screws after the final assembly steps

| 9                                                  | а | M6X15mm | 20PCS | 0 | d |  | 39PCS |
|----------------------------------------------------|---|---------|-------|---|---|--|-------|
|                                                    | b | M6X35mm | 18PCS |   | е |  | 39PCS |
| 9                                                  | С | M6X25mm | 1PC   |   | f |  | 1PC   |
| S Do not tighten the screws fully during assembly. |   |         |       |   |   |  |       |

**Hardware list**